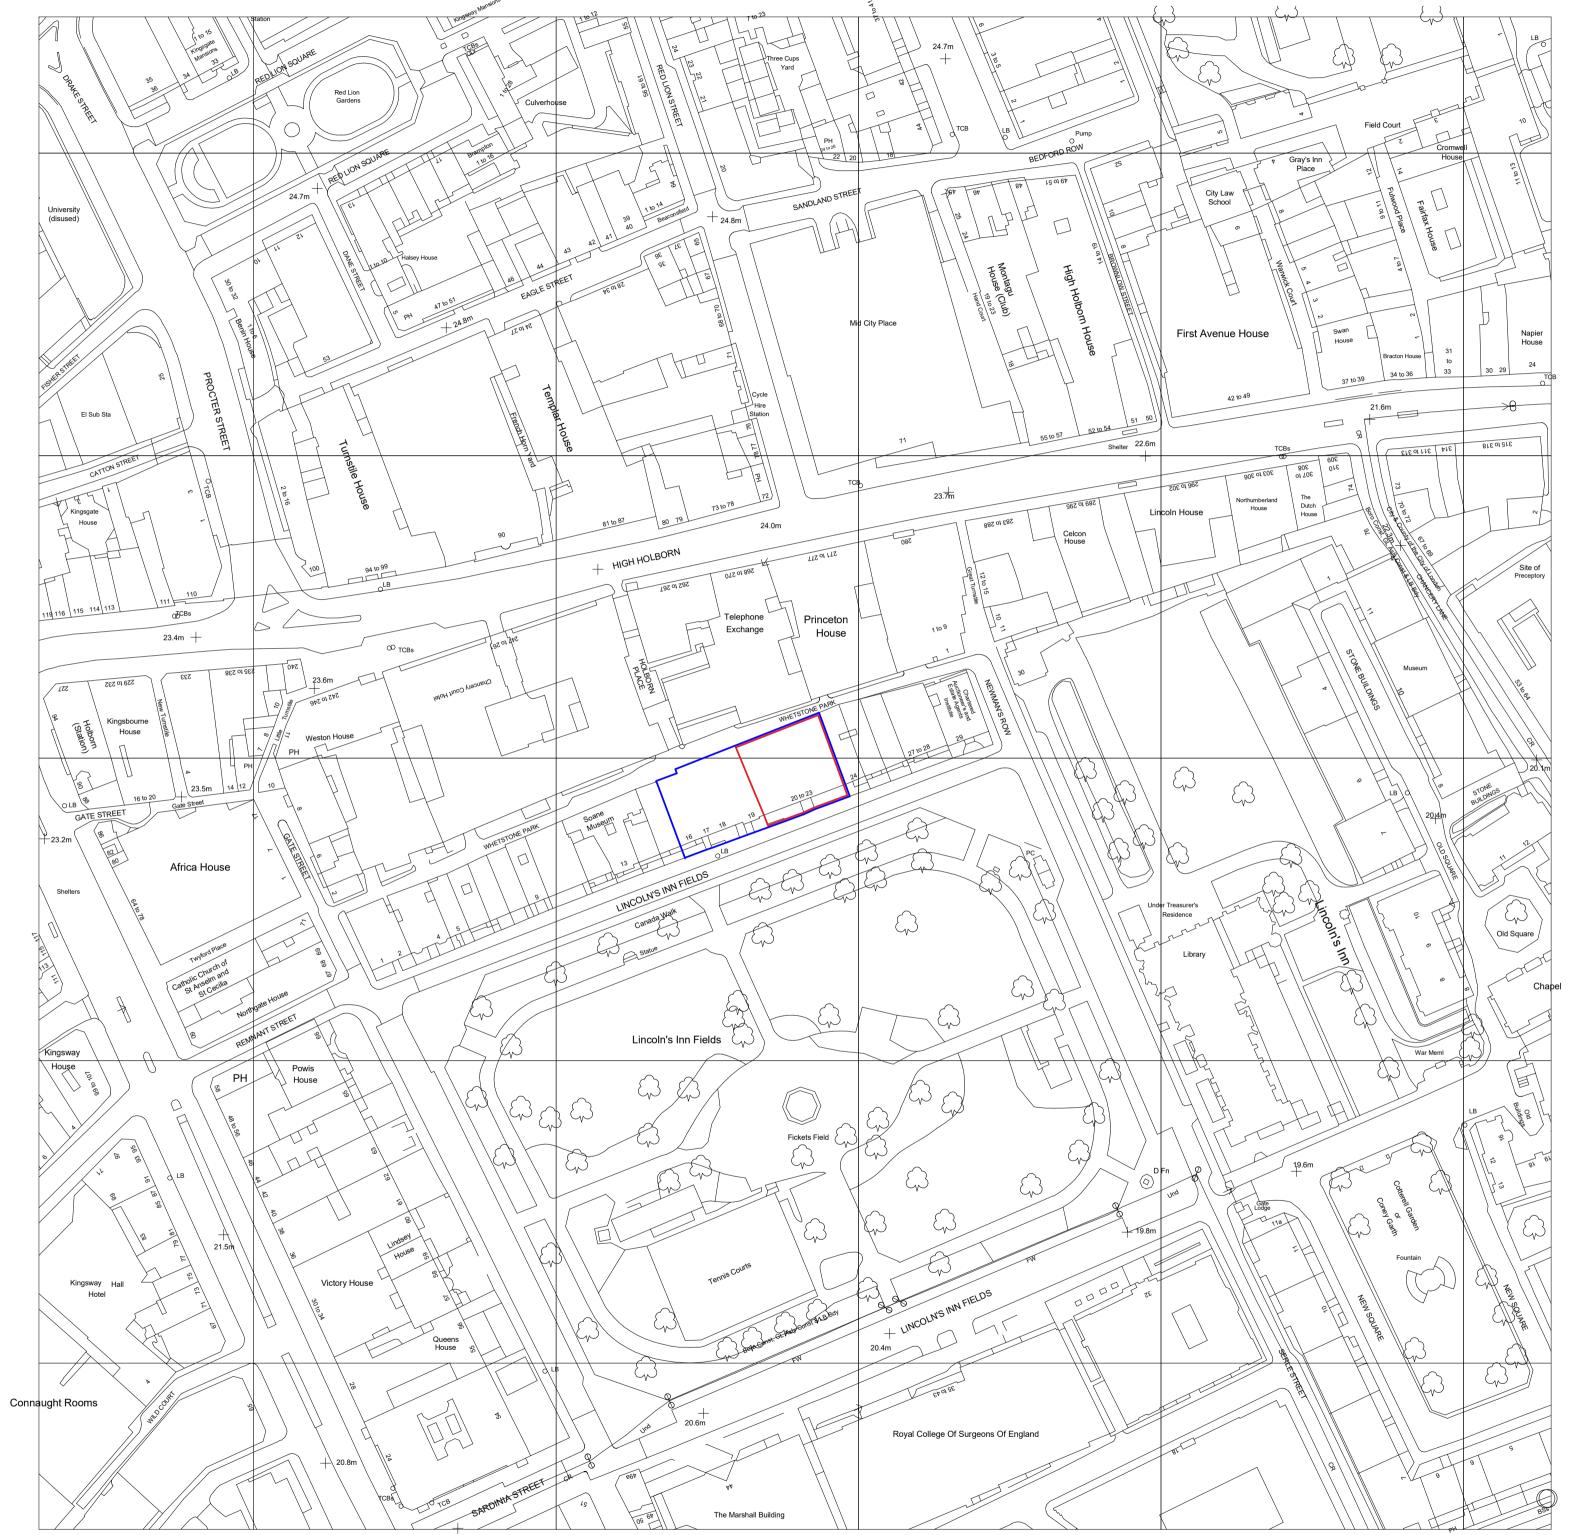

## Stanfords Planning Map Data

6th Floor 160 Old Street London EC1V 9BW 0207 833 8533 orms@orms.co.uk orms.co.uk 15-23 Lincoln's Inn Fields Drawing title
Proposed Planning Location Plan 1:1250 Drawing Number

CDM risks relevant to this drawing

Area of Development

Site Ownership

P01 24.11.15 First Issue Rev. YY.MM.DD Description

Status code S2 - AUTHORISED AND ACCEPTED Status description
PLANNING

Checked by YA Approved by CMc

Project Originator Zone Location Type Role Number

LIF - ORM-ZZ-ZZ - DR - A - 12001 P01

Project No.