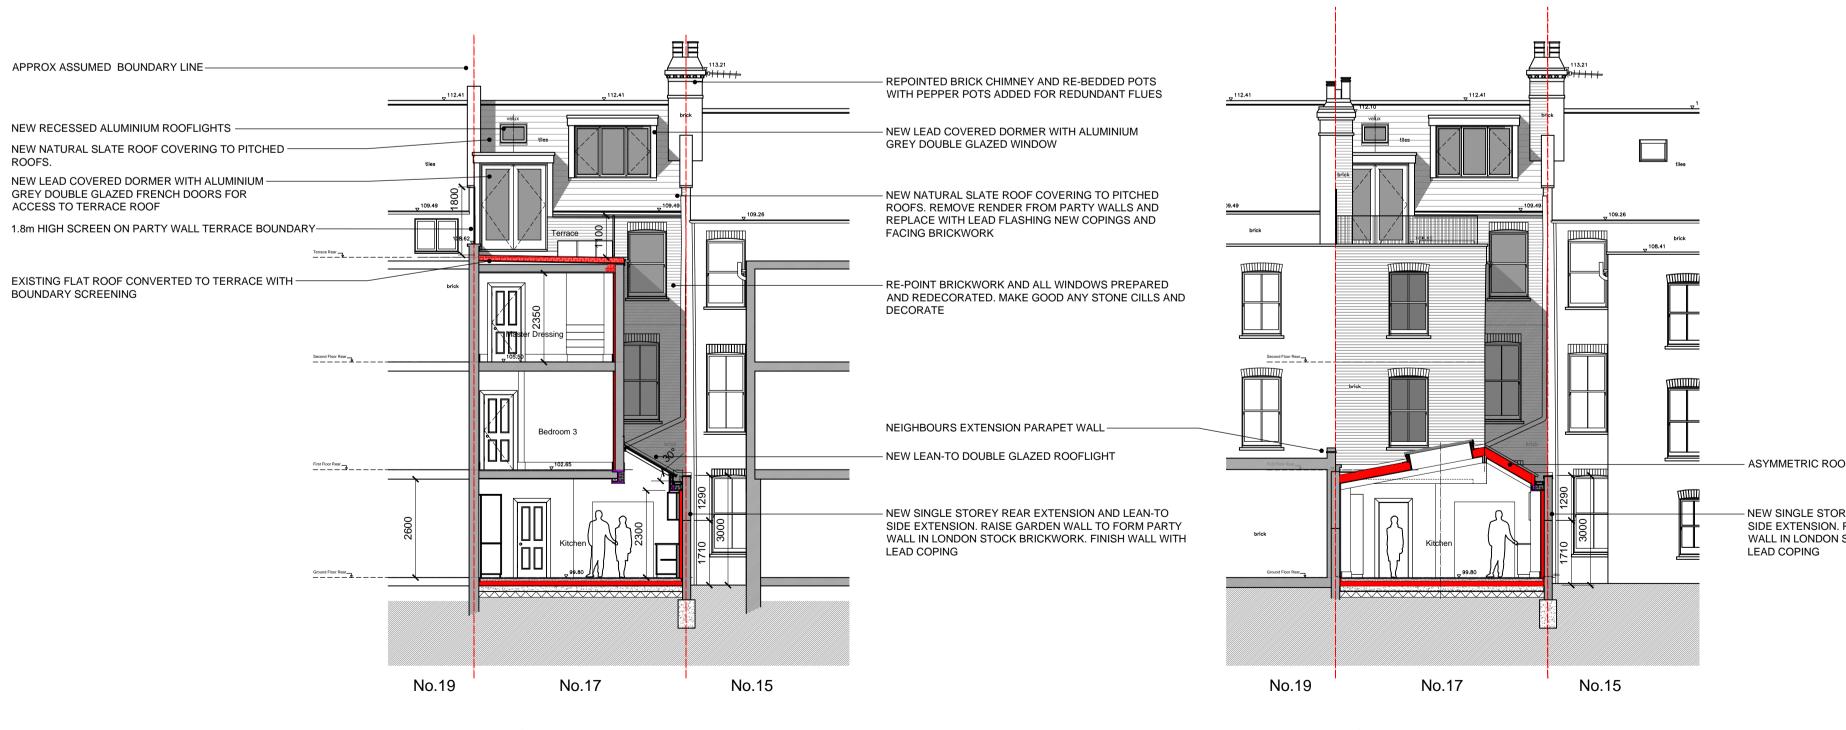

|                   | <br>NEW RECESSED ALUMINIUM ROOFLIGHTS -                                                                                                                         |  |
|-------------------|-----------------------------------------------------------------------------------------------------------------------------------------------------------------|--|
| Third Floor Front | <br>NEW NATURAL SLATE ROOF COVERING TO PITCHED -<br>ROOFS. REMOVE RENDER FROM PARTY WALLS AND<br>REPLACE WITH LEAD FLASHING NEW COPINGS AND<br>FACING BRICKWORK |  |
|                   | <br>REPLACEMENT BLACK RAINWATER GOODS IN ALUMINIUM -<br>HERITAGE SYSTEM                                                                                         |  |
| Second Floor From |                                                                                                                                                                 |  |
|                   | <br>RE-POINT BRICKWORK AND ALL WINDOWS PREPARED -<br>AND REDECORATED. MAKE GOOD ANY STONE CILLS AND<br>DECORATE                                                 |  |
| First Floor Front | <br>ALL STONEWORK TO BE PREPARED AND PAINTED, MAKE<br>GOOD ANY STONE CILLS AND DECORATE-                                                                        |  |
|                   | <br>FRONT DOOR TO BE PREPARED AND RE-PAINTED -                                                                                                                  |  |
| Ground Floor      |                                                                                                                                                                 |  |
|                   |                                                                                                                                                                 |  |
|                   | Courthope Road                                                                                                                                                  |  |
|                   |                                                                                                                                                                 |  |

## Section D-D

STAC Architecture Limited www.stac-architecture.com info@stac-architecture.com

Mr & Mrs Markham

Project

Client

Rear Extension, Loft Extension and Internal Alterations 17 Courthope Road, London. NW3 2LE

- ASYMMETRIC ROOF WITH ROOFLIGHT AS SHOWN

– NEW SINGLE STOREY REAR EXTENSION AND LEAN-TO SIDE EXTENSION. RAISE GARDEN WALL TO FORM PARTY WALL IN LONDON STOCK BRICKWORK. FINISH WALL WITH