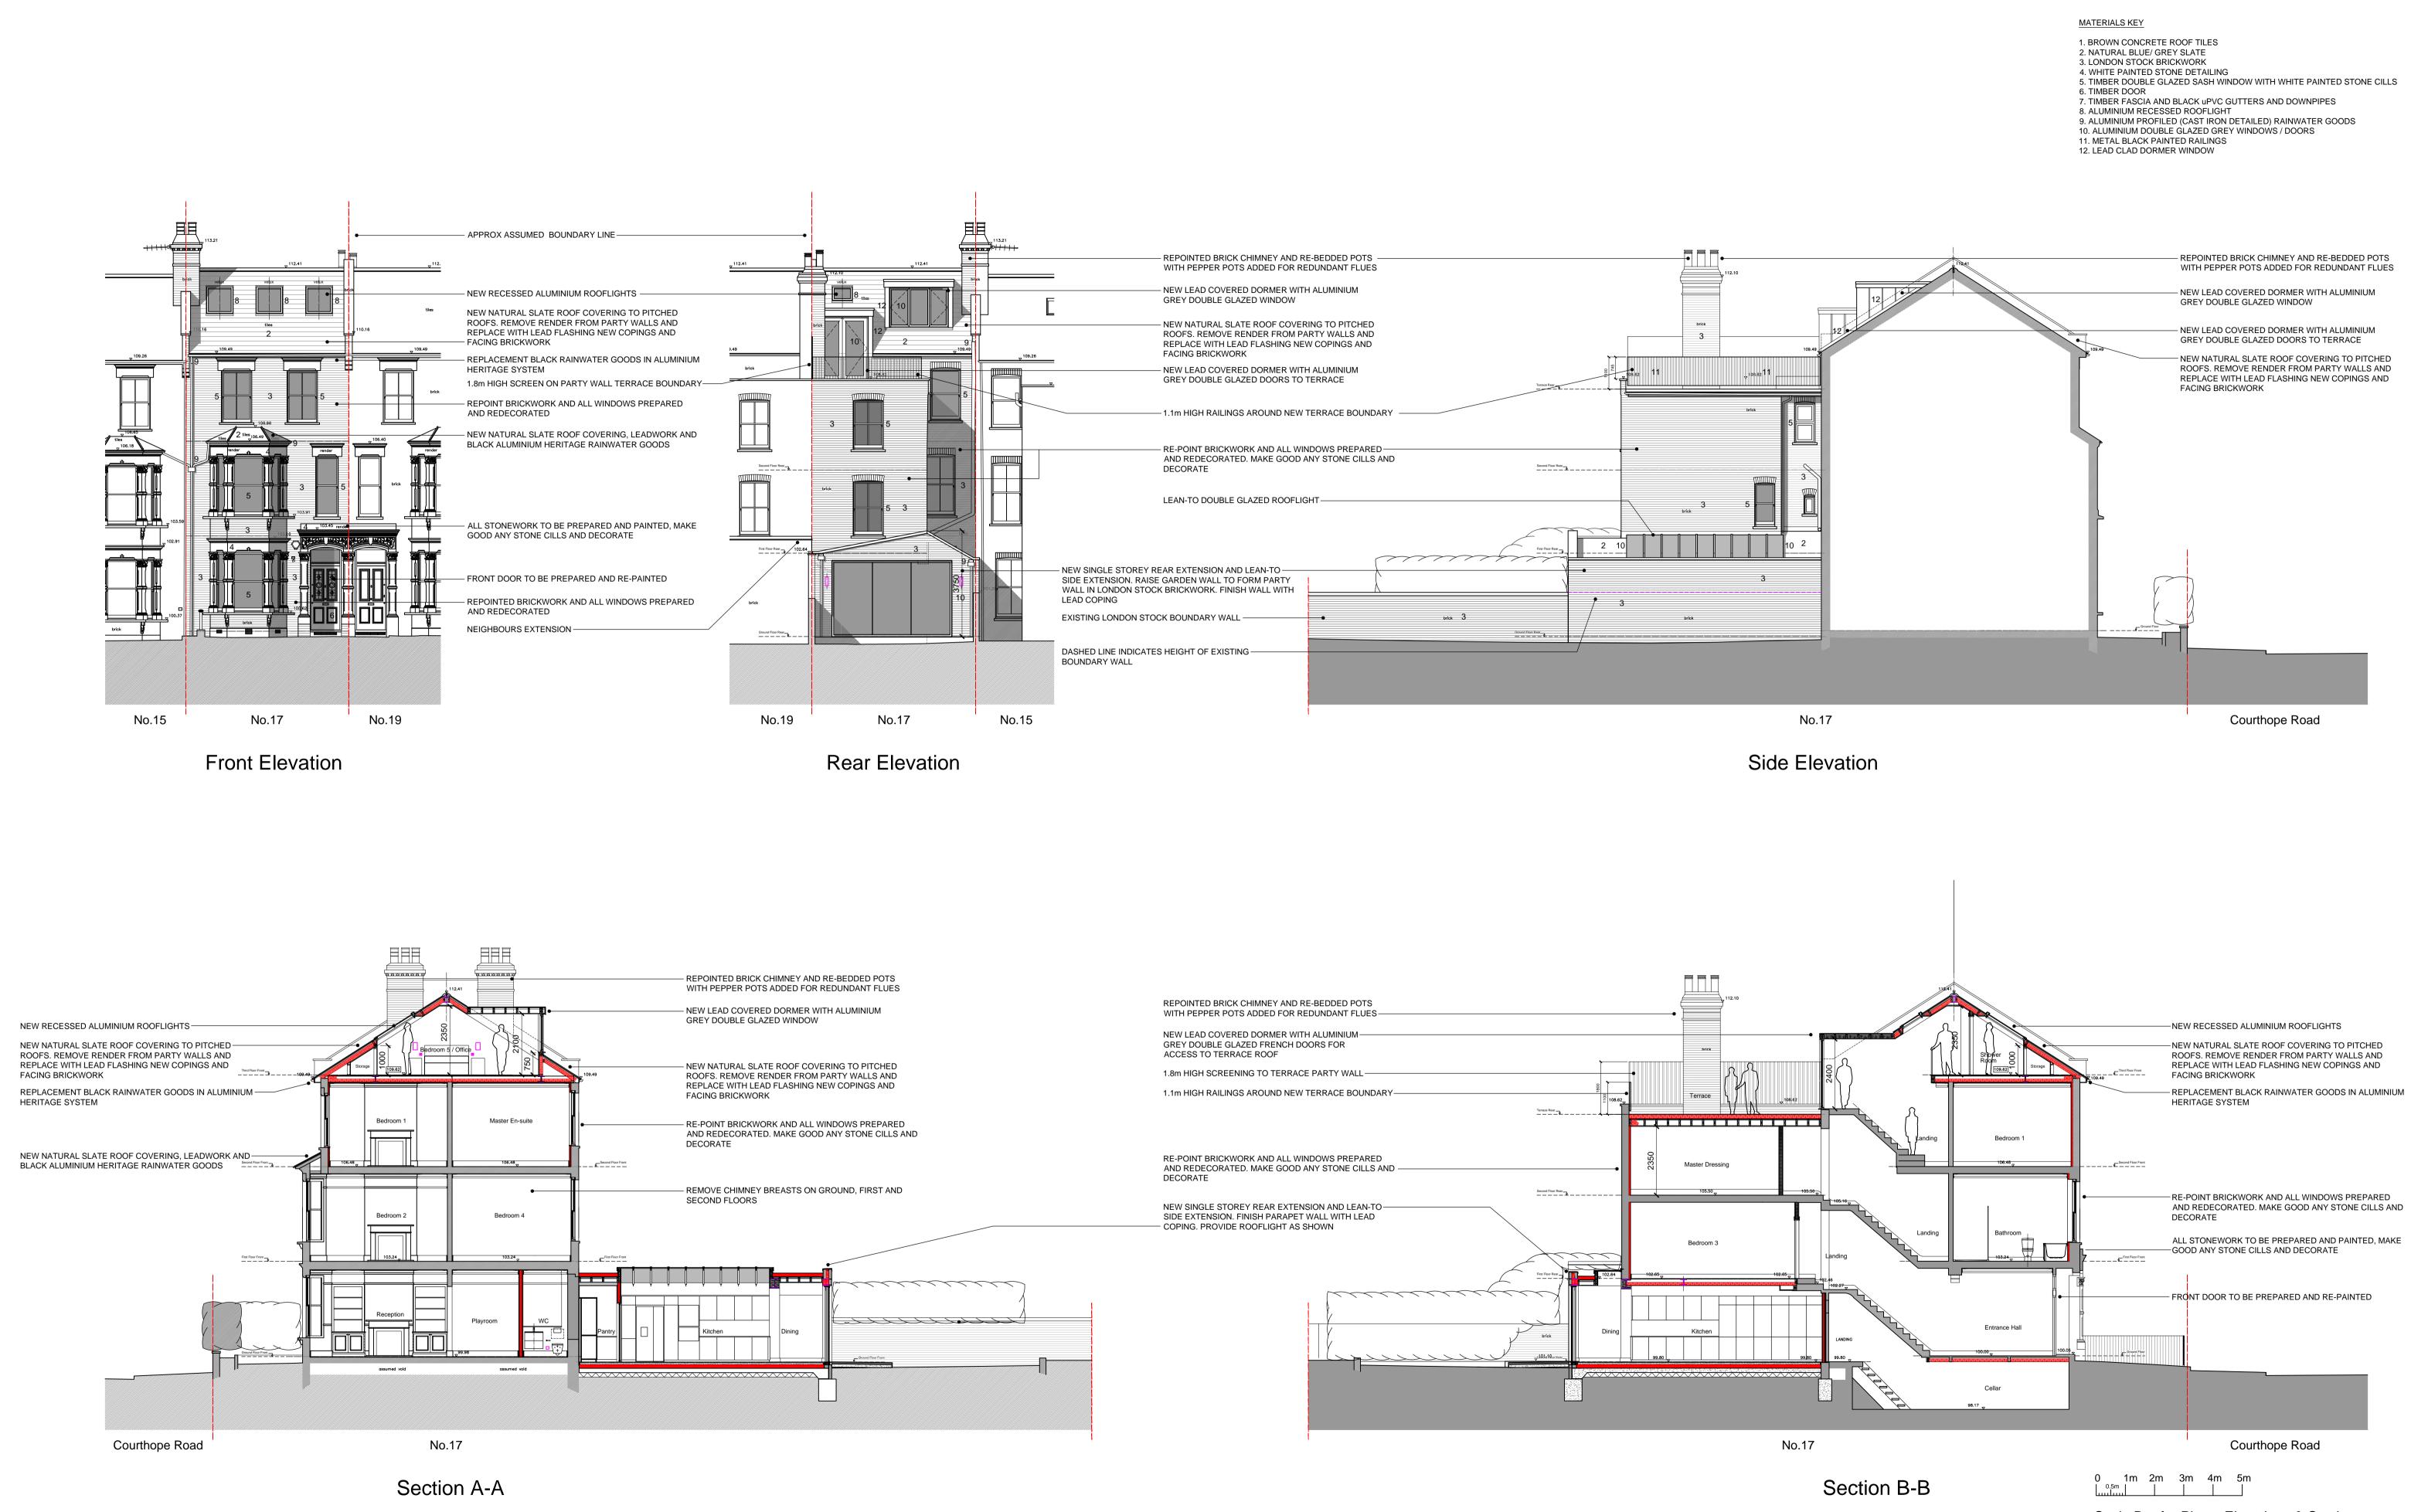

Client

Project

Rear Extension, Loft Extension and Internal Alterations 17 Courthope Road, London. NW3 2LE

General Notes:

All dimensions to be checked on site prior to commencement of any works, and/or preparation of any shop drawings. Sizes of and dimensions to any structural elements are indicative only. See structural engineers drawings for actual sizes / dimensions. Sizes of and dimensions to any service elements are indicative only. See service engineers drawings for actual sizes and dimensions