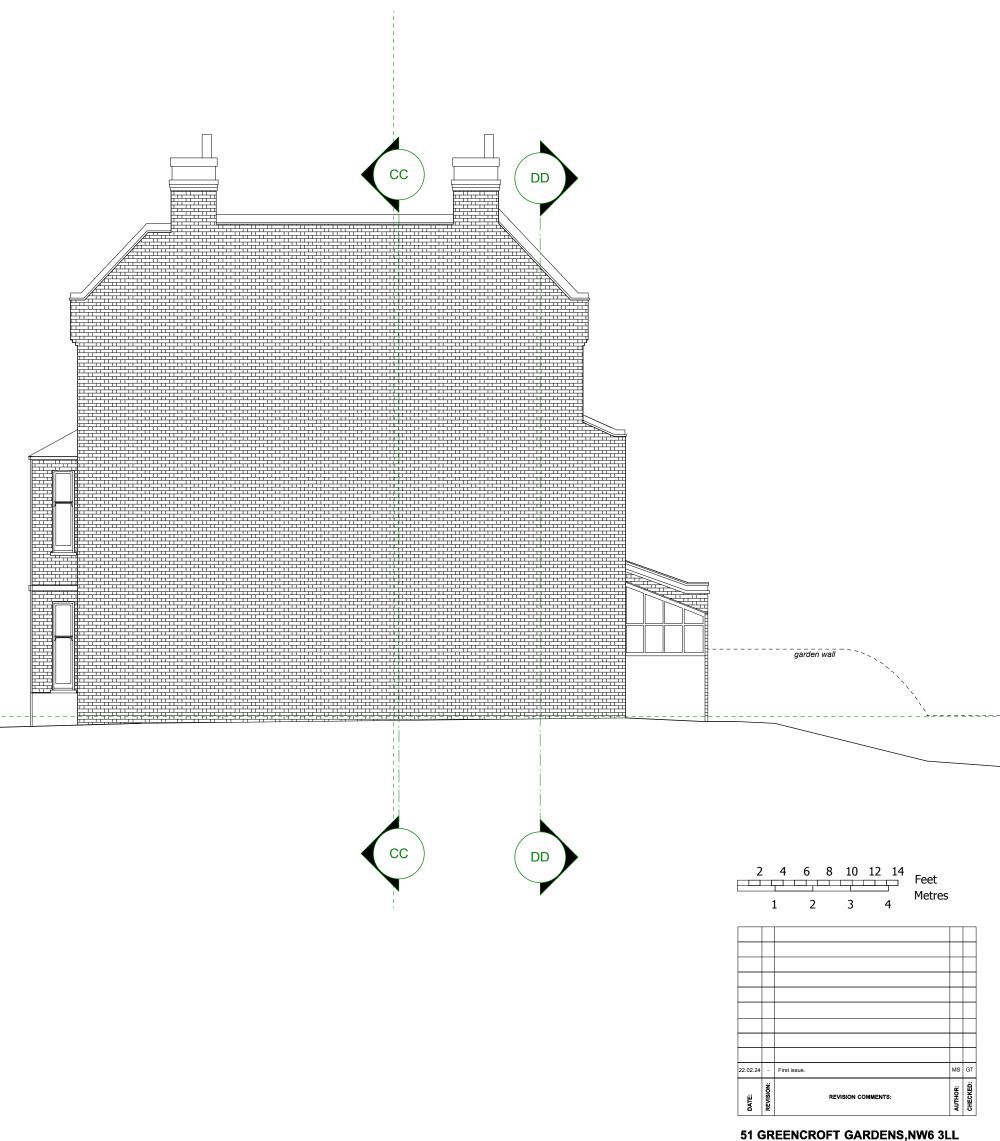

# **EXISTING SOUTH WEST ELEVATION**

PROJECT NO: DRAWING NO: REVISION: P1093 EX10 A START DATE:

SCALE @ SIZE:

FIRST AUTHOR: FEB24 MS

1:100 @ A3

The design and drawings remain the property of Peek Architecture + Design. The client for this project will be licensed to use this design and documents on this site only upon full payment of architectural fees. This license is non-transferable. The design and drawings shall not be reproduced, up-loaded to the internet or traced without the permission of Peek Architecture + Design.