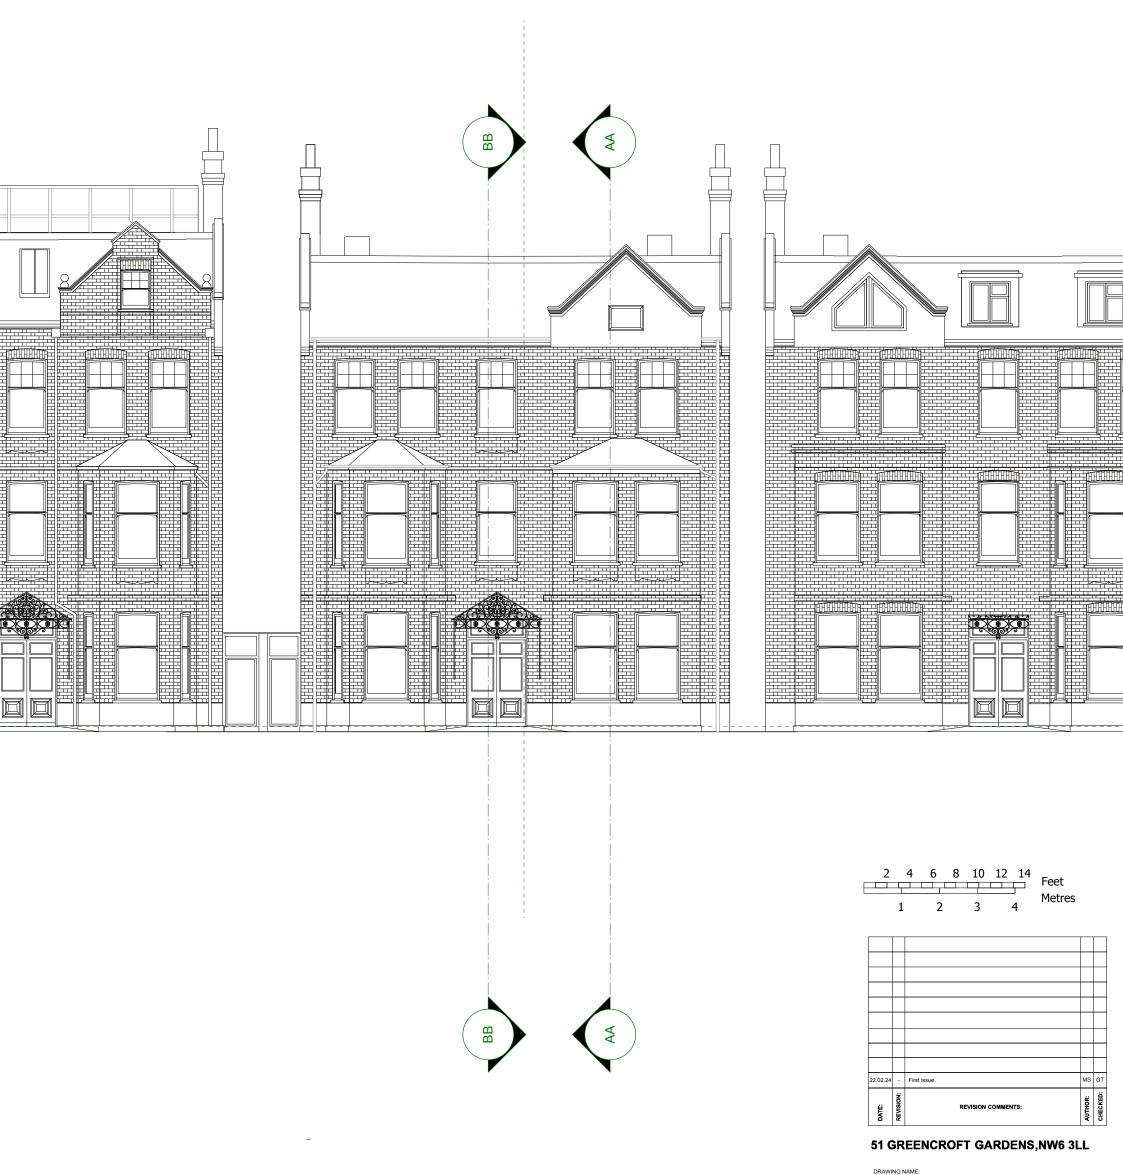

# **EXISTING FRONT ELEVATION**

PROJECT NO: DRAWING NO: REVISION: P1093 EX07 A

FIRST AUTHOR:

1:100 @ A3

SCALE @ SIZE:

START DATE: FEB24 MS

Architecture + Design Ltd

The design and drawings remain the property of Peek Architecture + Design. The client for this project will be licensed to use this design and documents on this site only upon full payment of architectural fees. This license is non-transferable. The design and drawings shall not be reproduced, up-loaded to the internet or traced without the permission of Peek Architecture + Design.