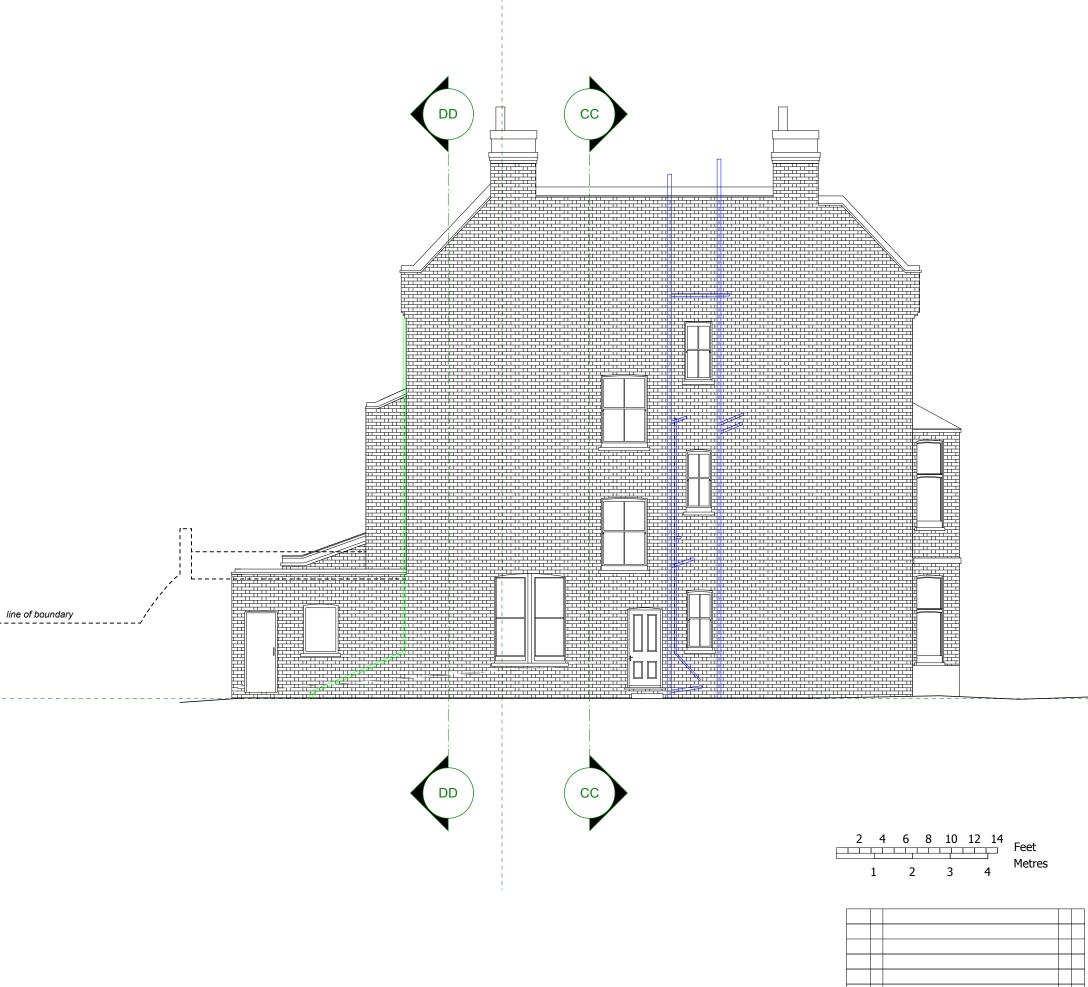

# **EXISTING FRONT ELEVATION**

PROJECT NO: DRAWING NO: REVISION: P1093 EX07 A

FIRST AUTHOR:

1:100 @ A3

SCALE @ SIZE:

START DATE: FEB24 MS

Architecture + Design Ltd

The design and drawings remain the property of Peek Architecture + Design. The client for this project will be licensed to use this design and documents on this site only upon full payment of architectural fees. This license is non-transferable. The design and drawings shall not be reproduced, up-loaded to the internet or traced without the permission of Peek Architecture + Design.

# **EXISTING SOUTH WEST ELEVATION**

PROJECT NO: DRAWING NO: REVISION: P1093 EX10 A START DATE:

SCALE @ SIZE:

FIRST AUTHOR: FEB24 MS

1:100 @ A3

The design and drawings remain the property of Peek Architecture + Design. The client for this project will be licensed to use this design and documents on this site only upon full payment of architectural fees. This license is non-transferable. The design and drawings shall not be reproduced, up-loaded to the internet or traced without the permission of Peek Architecture + Design.