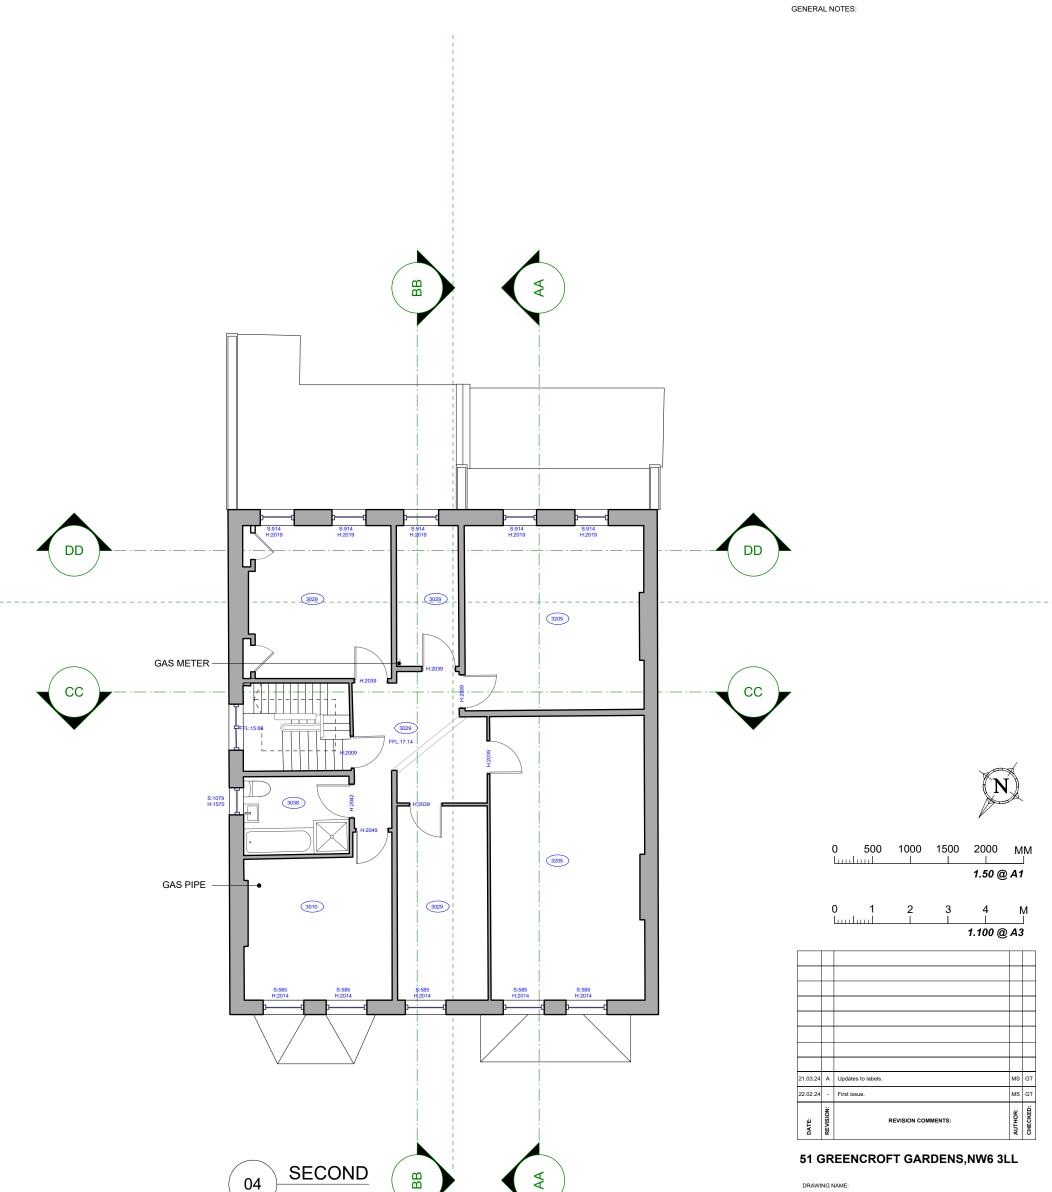

**EXISTING SECOND FLOOR** 

FIRST AUTHOR:

MS

SCALE @ SIZE: 1:50 @ A1 /

Architecture + Design Ltd

Address: 12-13 Poland Street, London, W1F 8QB acture.co.uk | Email:georgina@peekarchitecture.co.uk | Tel:0207 734 3094

1:100 @ A3

PROJECT NO: DRAWING NO: REVISION:

P1093 EX04 A

START DATE:

FEB24

The design and drawings remain the property of Peek Architecture + Design. The client for this project will be licensed to use this design and documents on this site only upon full payment of architectural fees. This license is non-transferable. The design and drawings shall not be reproduced, up-loaded to the internet or traced without the permission of Peek Architecture + Design.

This drawing has been prepared from a survey drawing from Peek Architecture and Design Ltd commisioned by the client. It is VERY IMPORTANT that all dimensions are checked carefully before any work commences or any materials are ordered. If any discrepencies are noticed between this drawing and any other contract document then please contact Peek Architecture + Design immediately.

DO NOT SCALE USE FIGURED DIMENSIONS ONLY All dimensions to be verified on site prior to the commencement of any work or the production of any shop drawing.

This drawing to be read in conjunction with all related Architect's and Engineer's drawings and any other relevant information.