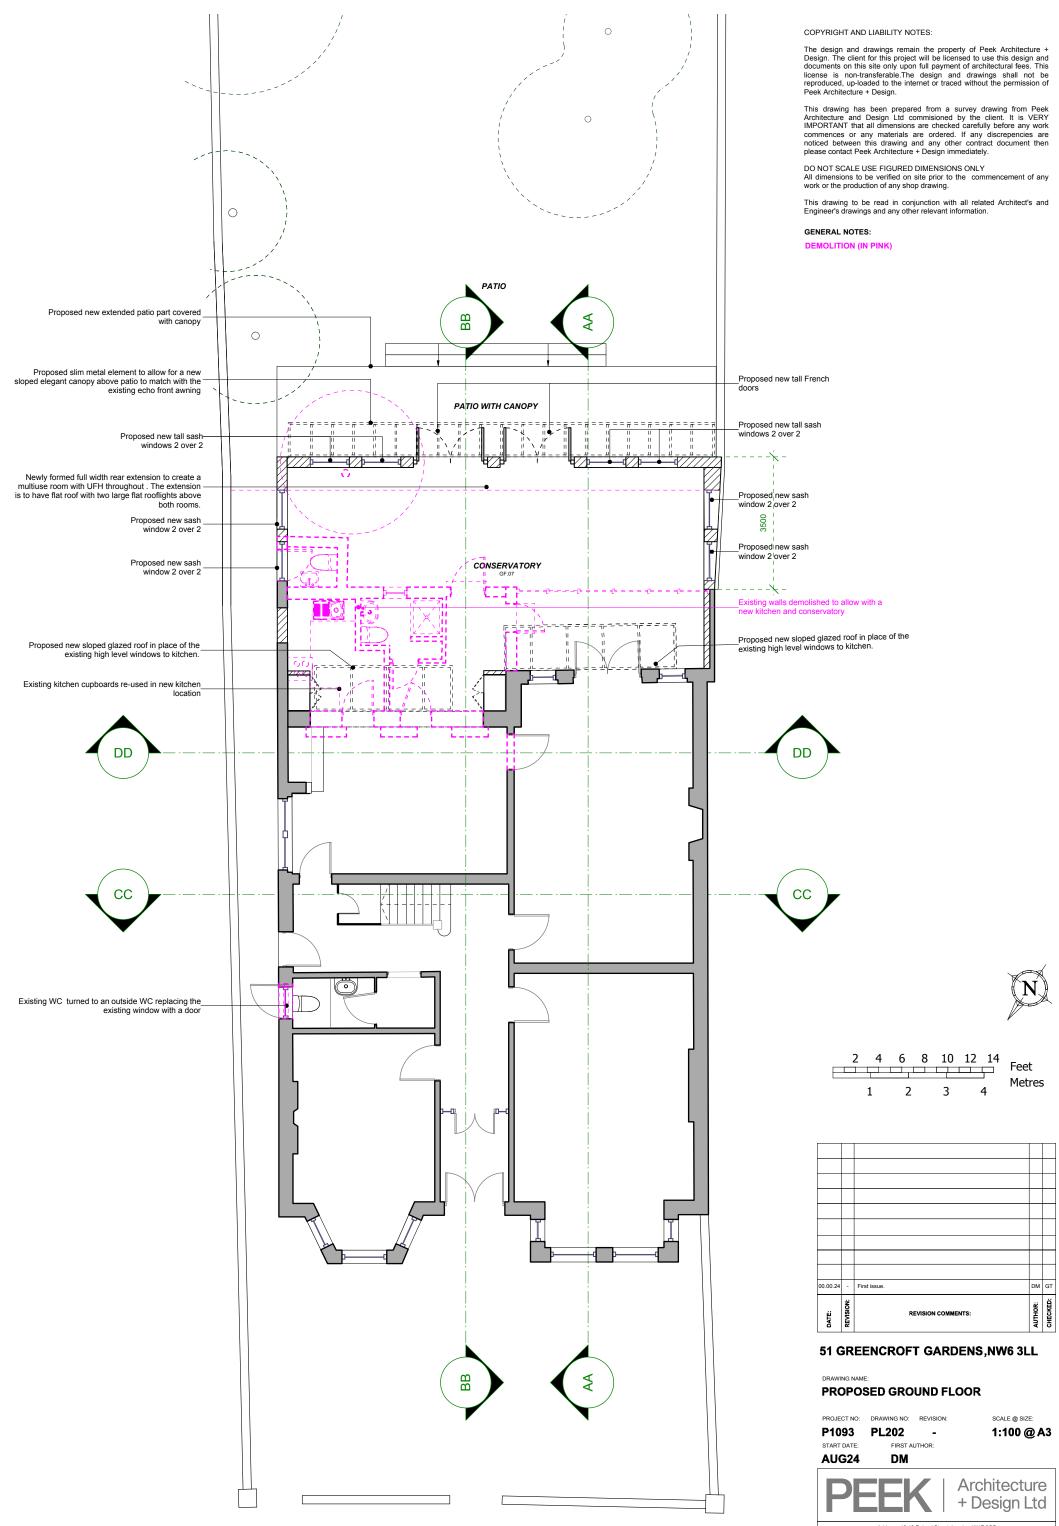

Address: 12-13 Poland Street, London, W1F 8QB cture.co.uk | Email:georgina@peekarchitecture.co.uk | Tel:0207 734 3094

| PROJECT NO: | DRAWING NO: REVISION: | SCALE @ SIZE: |
|-------------|-----------------------|---------------|
| P1093       | PL202 -               | 1:100 @ A3    |
| START DATE: | FIRST AUTHOR:         |               |
| AUG24       | DM                    |               |