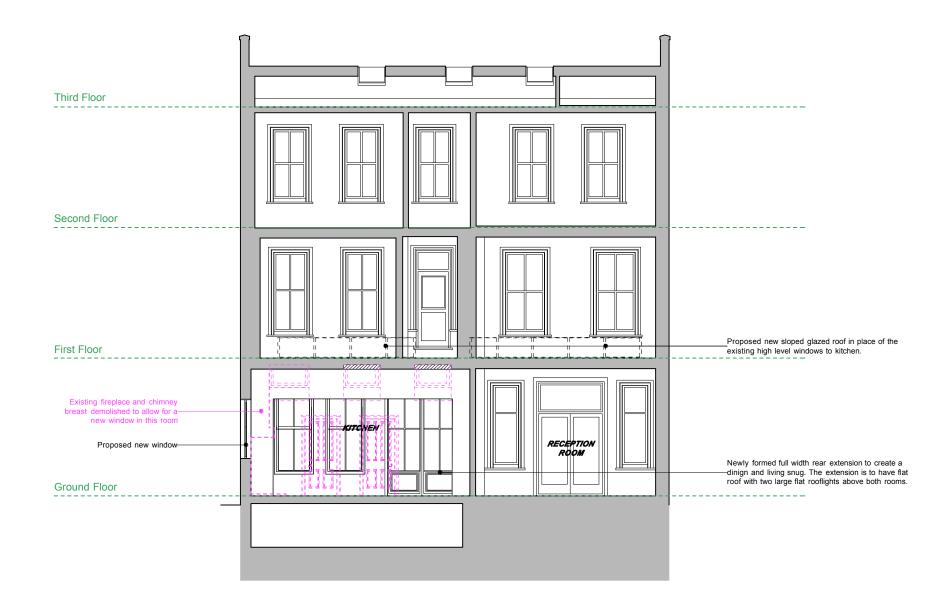

## PROPOSED REAR ELEVATION

| PROJECT NO: | DRAWING NO: | REVISION: | SCALE @ SIZE: |
|-------------|-------------|-----------|---------------|
| P1093       | PL208       | Α         | 1:100 @ A3    |
| START DATE: | FIRST A     | UTHOR:    |               |
| AUG24       | DM          |           |               |