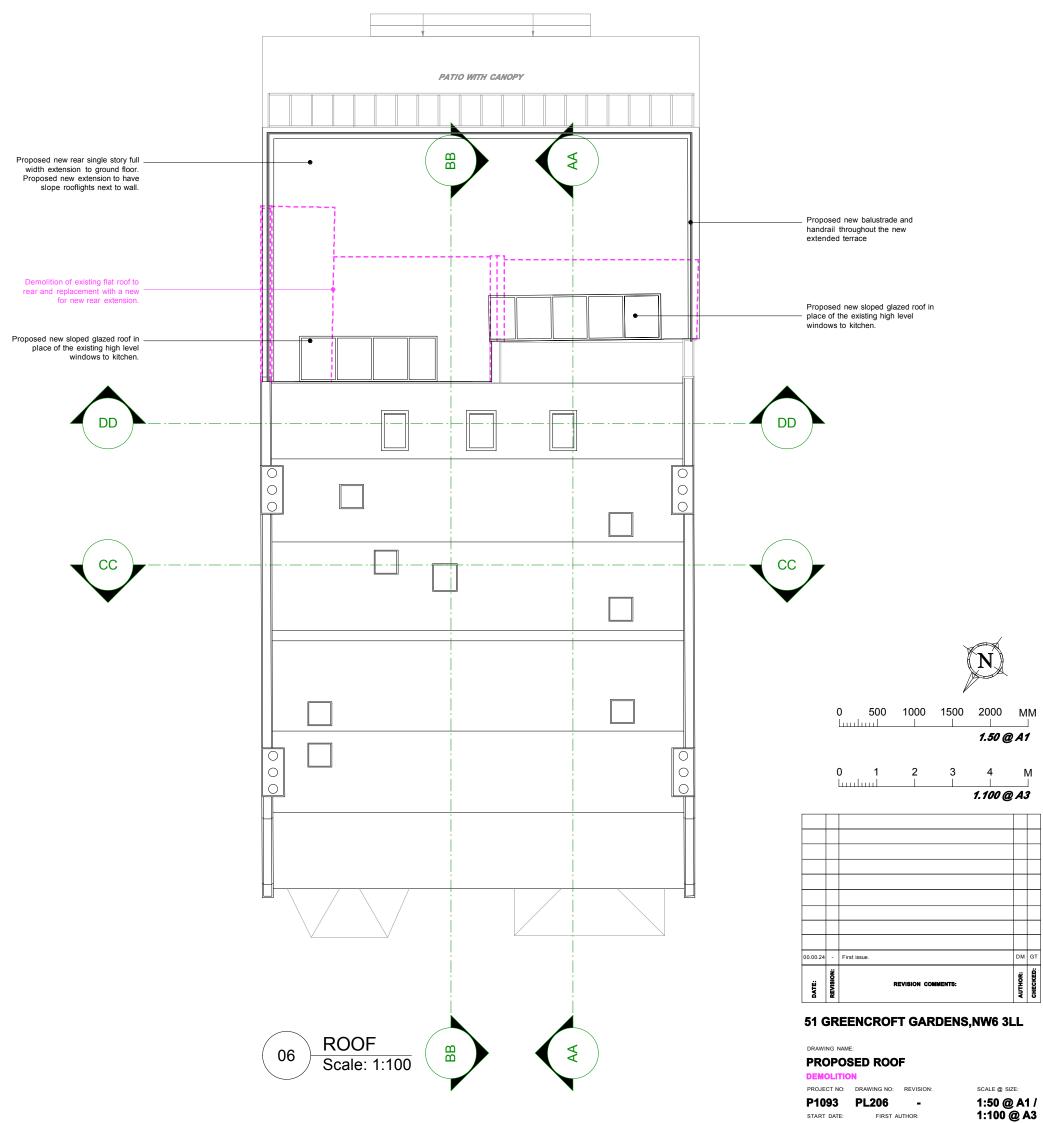

GENERAL NOTES:

SCALE @ SIZE: PROJECT NO: DRAWING NO: REVISION P1093 PL207 1:50 @ A1 / -1:100@A3 START DATE: FIRST AUTHOR: AUG24 DM Architecture + Design Ltd Address: 12-13 Poland Street, London, W1F 8QB Web:www.peekarchitecture.co.uk | Email:georgina@peekarchitecture.co.uk | Tel:0207 734 3094