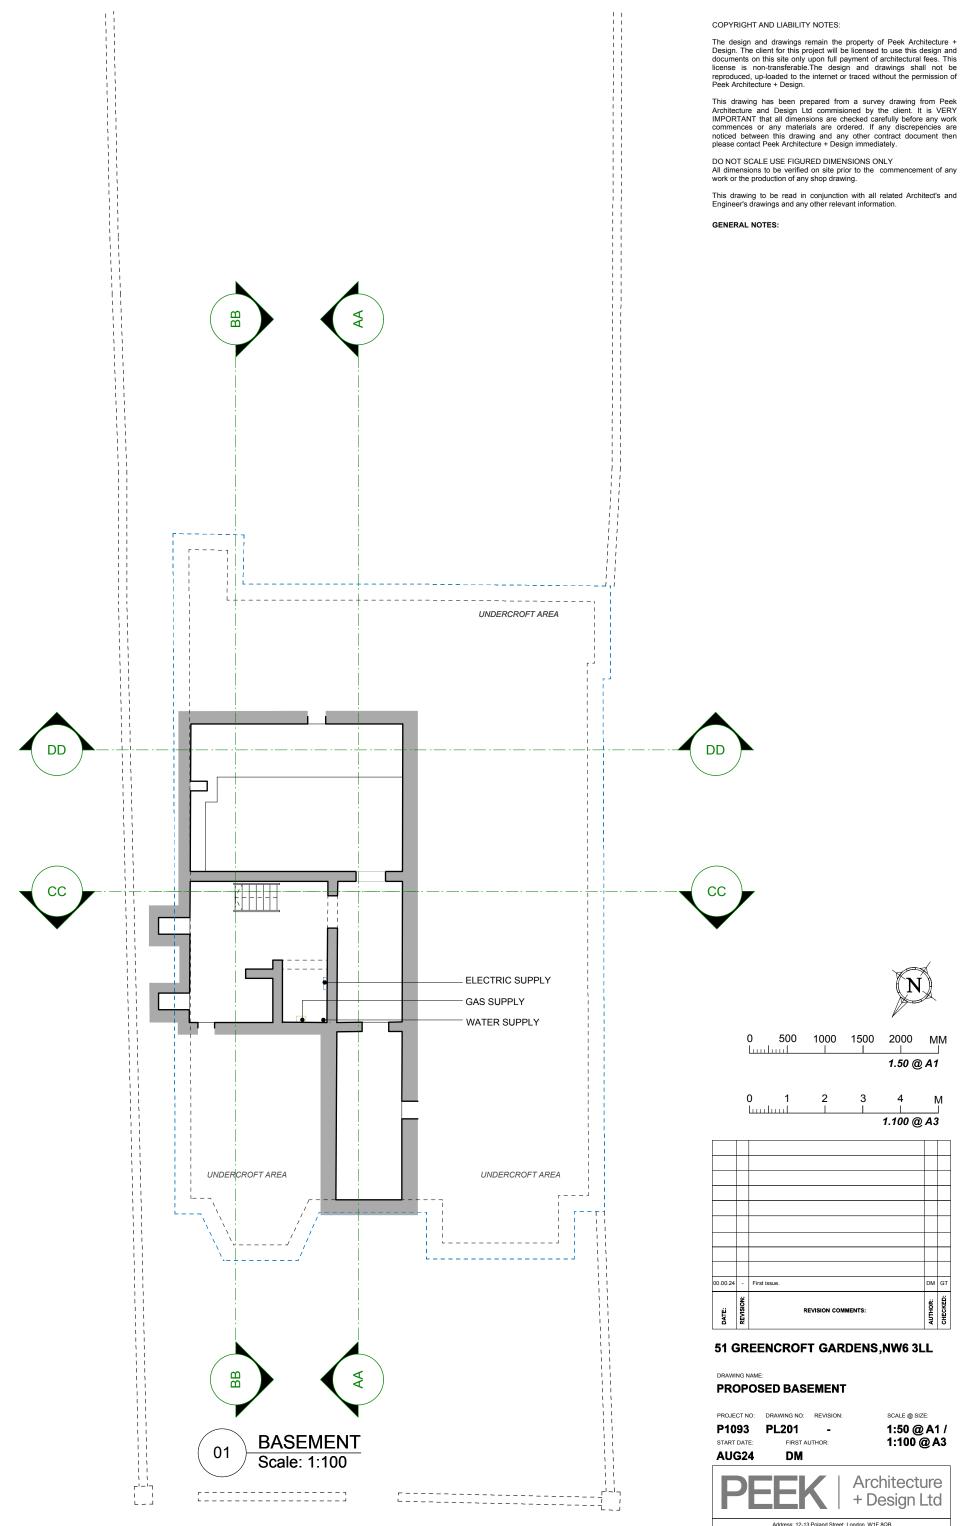

| AUG24       | DM                    | _             |
|-------------|-----------------------|---------------|
| START DATE: | FIRST AUTHOR:         | 1:100 @       |
| P1093       | PL201 -               | 1:50 @/       |
| PROJECT NO: | DRAWING NO: REVISION: | SCALE @ SIZE: |