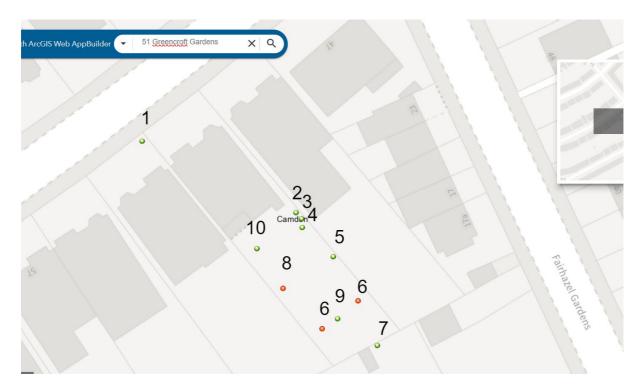

## 51 Greencroft Gardens NW6 3LL

Live trees are marked with a green dot and dead ones marked in red. All trees are in the rear garden of 51 Greencroft Gardens unless stated

I list the trees and proposed work, if any, below:

- 1. Declining mature Robinia (False Acacia) in front garden of <u>53 Greencroft</u> Gardens Remove deadwood
- 2. Ash (Fraxinus excelsior) in NE corner near house Remove semi mature tree as it has poor form and is immediately next to brick boundary wall with 49 Greencroft Gardens.
- 3. Sycamore (Acer pseudoplatanus) in NE corner near house Remove semi mature tree as it has poor form and is immediately next to neighbour's brick wall.
- 4. Fig (Ficus spp.)
- 5. Pear (Pyrus spp.)
- 6. Birch x2 Remove x2 dead semi mature Birch trees.
- 7. Lime (Tilia cordata) in rear garden of 77 Aberdare Gardens.
- 8. Conifer Remove young Conifer which is 95% dead.
- 9. Ginkgo biloba
- 10. Pittosporum shrub Remove.