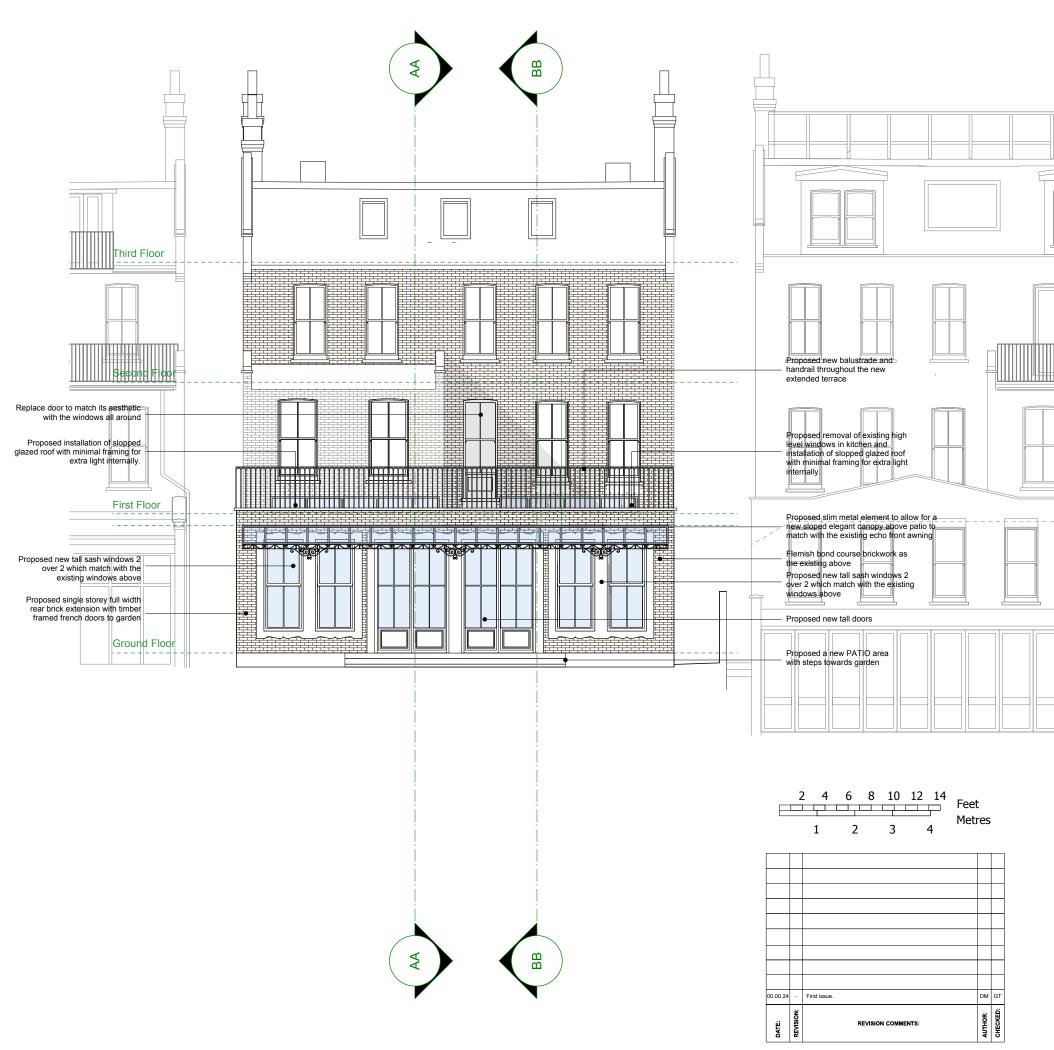

## PROPOSED REAR ELEVATION

 PROJECT NO:
 DRAWING NO:
 REVISION:
 SCALE @ SIZE:

 P1093
 PL208
 A
 1:100 @ A3

 START DATE:
 FIRST AUTHOR:

 AUG24
 DM