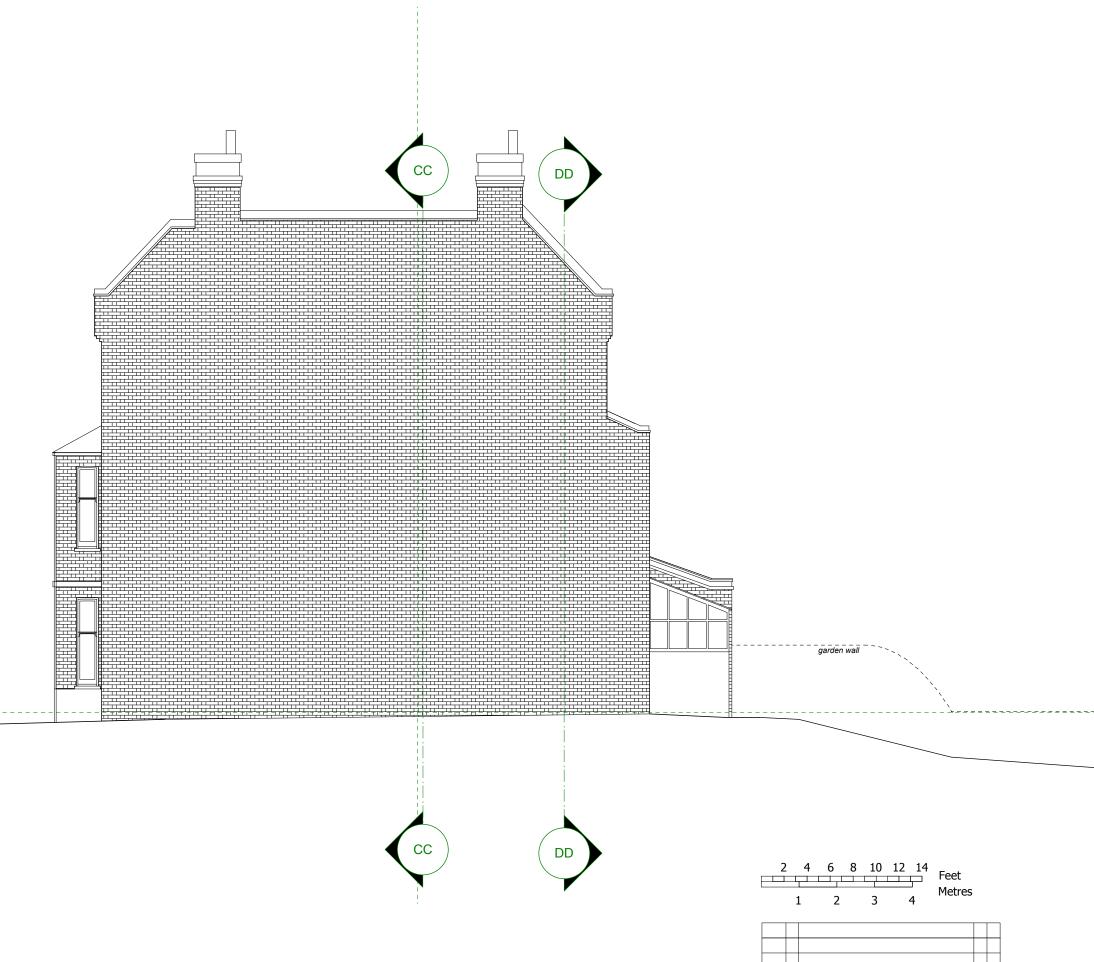

## 51 GREENCROFT GARDENS,NW6 3LL

DRAWING NAME:

## **EXISTING SOUTH WEST ELEVATION**