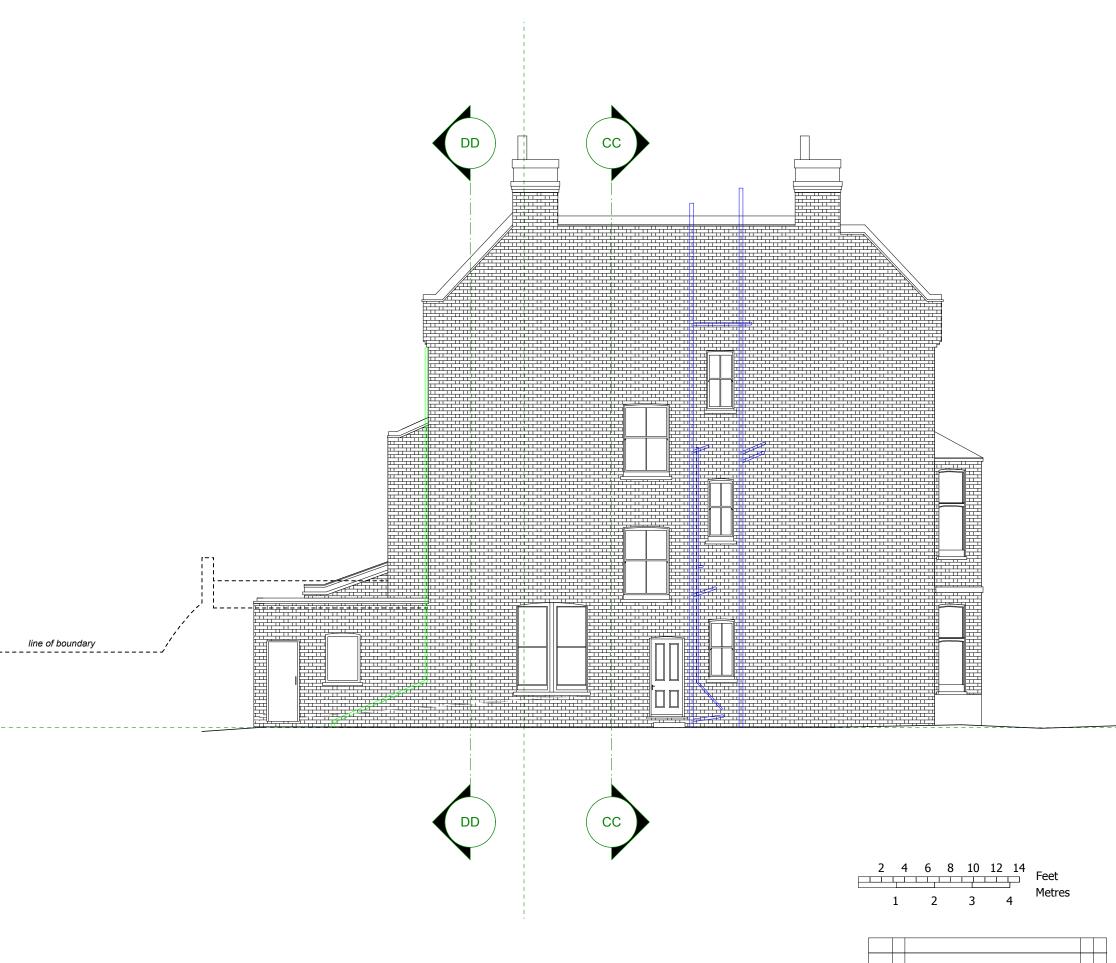

## 51 GREENCROFT GARDENS,NW6 3LL

DRAWING NAME:

## **EXISTING REAR ELEVATION**

| FEB24       | MS          |           |               |
|-------------|-------------|-----------|---------------|
| START DATE: | FIRST AU    | JTHOR:    |               |
| P1093       | EX08        | Α         | 1:100 @ A3    |
| PROJECT NO: | DRAWING NO: | REVISION: | SCALE @ SIZE: |