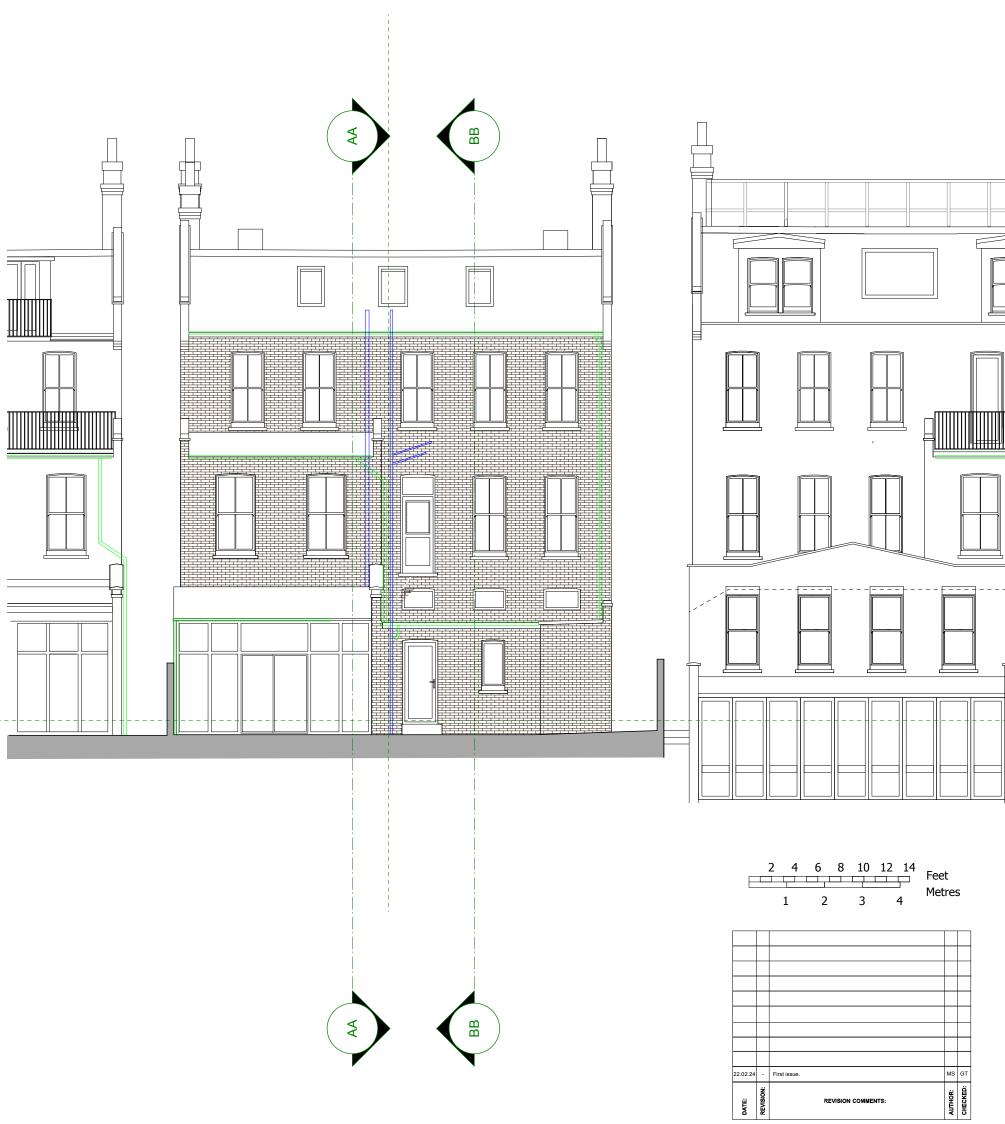

## 51 GREENCROFT GARDENS,NW6 3LL

DRAWING NAME:

FEB24

## **EXISTING REAR ELEVATION**

MS

PROJECT NO: DRAWING NO: REVISION:
P1093 EX08 A
START DATE: FIRST AUTHOR:

1:100 @ A3

SCALE @ SIZE:

PEEK | Architecture + Design Ltd

Address: 12-13 Poland Street, London, W1F 8QB Web:www.peekarchitecture.co.uk | Email:georgina@peekarchitecture.co.uk | Tel:0207 734 3094