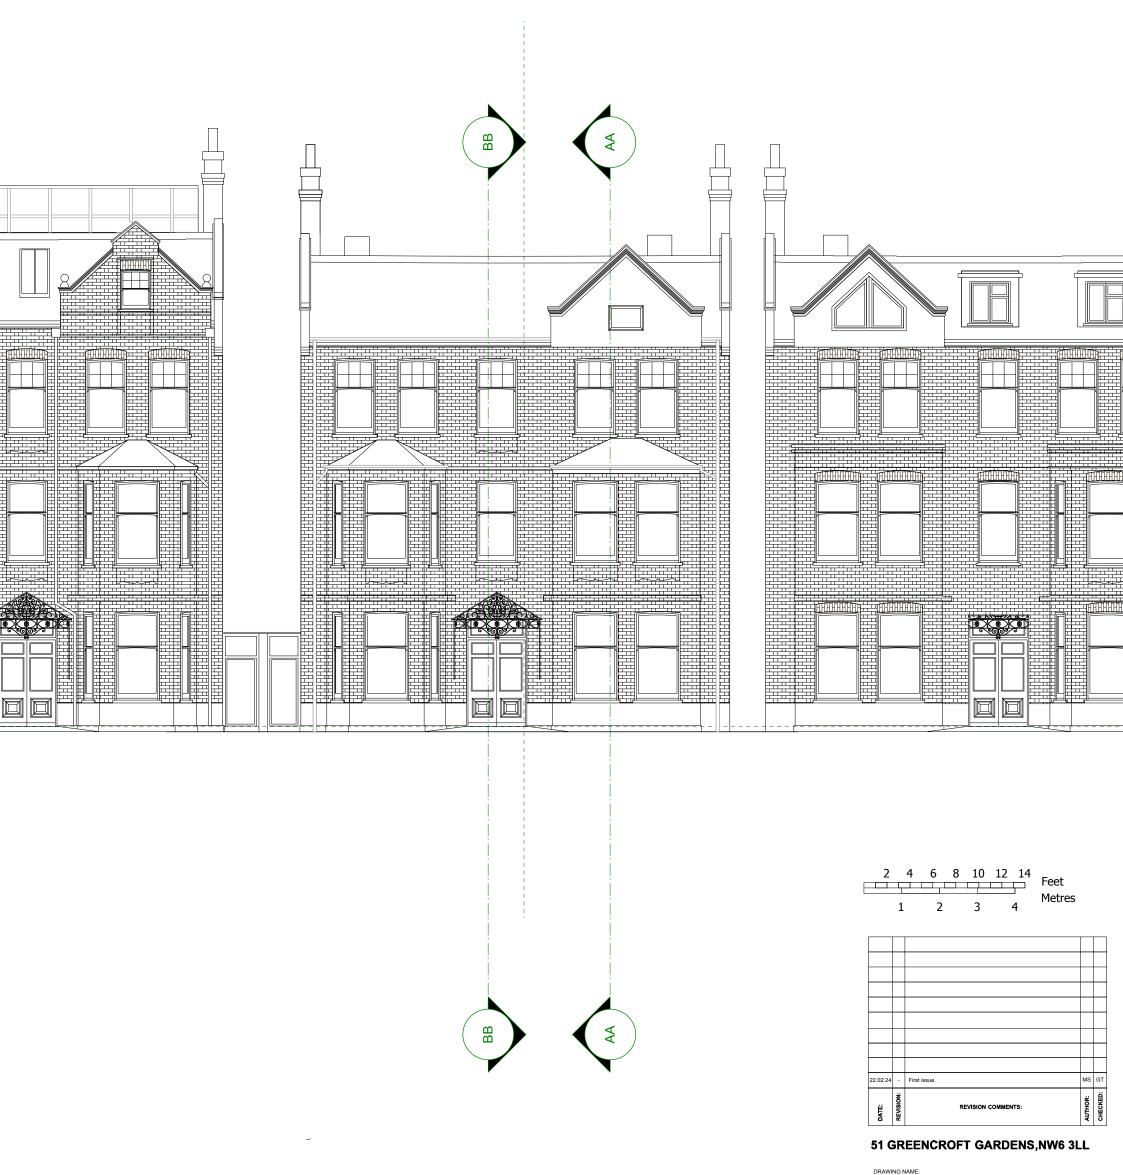

GENERAL NOTES:

**EXISTING FRONT ELEVATION** 

PROJECT NO: DRAWING NO: REVISION:

P1093 EX07 A
START DATE: FIRST AUTHOR:

MS

FEB24

1:100 @ A3

SCALE @ SIZE: