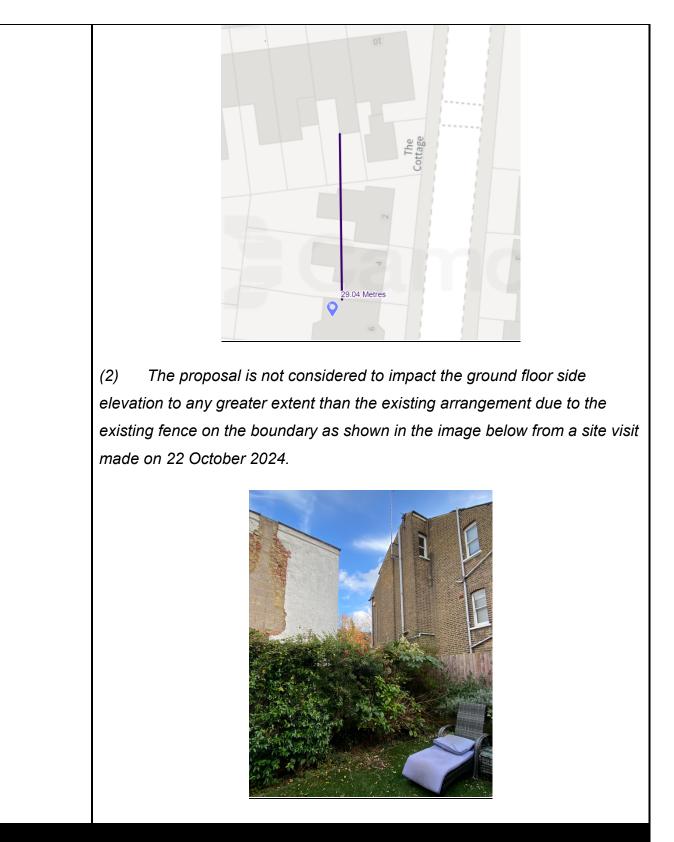

## Proposal(s)

Erection of a single storey rear extension, infill extension and formation of new doors to rear of ground floor flat.

| Representations                     |                                                                                                                                                                                                                                                                                                                                                              |   |                   |   |
|-------------------------------------|--------------------------------------------------------------------------------------------------------------------------------------------------------------------------------------------------------------------------------------------------------------------------------------------------------------------------------------------------------------|---|-------------------|---|
| Consultations:                      | No. of responses                                                                                                                                                                                                                                                                                                                                             | 2 | No. of objections | 2 |
|                                     | Letters of objection were submitted from, or on behalf of the owners/<br>occupiers of numbers 2 and 6 Hilltop Road. Their comments can be<br>summarised as follows:<br>Summary of comments                                                                                                                                                                   |   |                   |   |
| Summary of representations          | (1) Request for a ground survey as concerns about ground movement and subsidence.                                                                                                                                                                                                                                                                            |   |                   |   |
| (Officer response(s)<br>in italics) | <ul><li>(2) Concerns of impact on light to number 2 Hilltop Road's side elevation windows to kitchen.</li><li>Officer's response:</li></ul>                                                                                                                                                                                                                  |   |                   |   |
|                                     | (1) A ground survey for the purposes of subsidence is outside the scope<br>of this planning application. Any foundation works required for an extension<br>of this scale would not be significant to require any further details. The<br>comment comes from a resident of a house almost 30m from the proposed<br>extension as shown from Camden maps below. |   |                   |   |