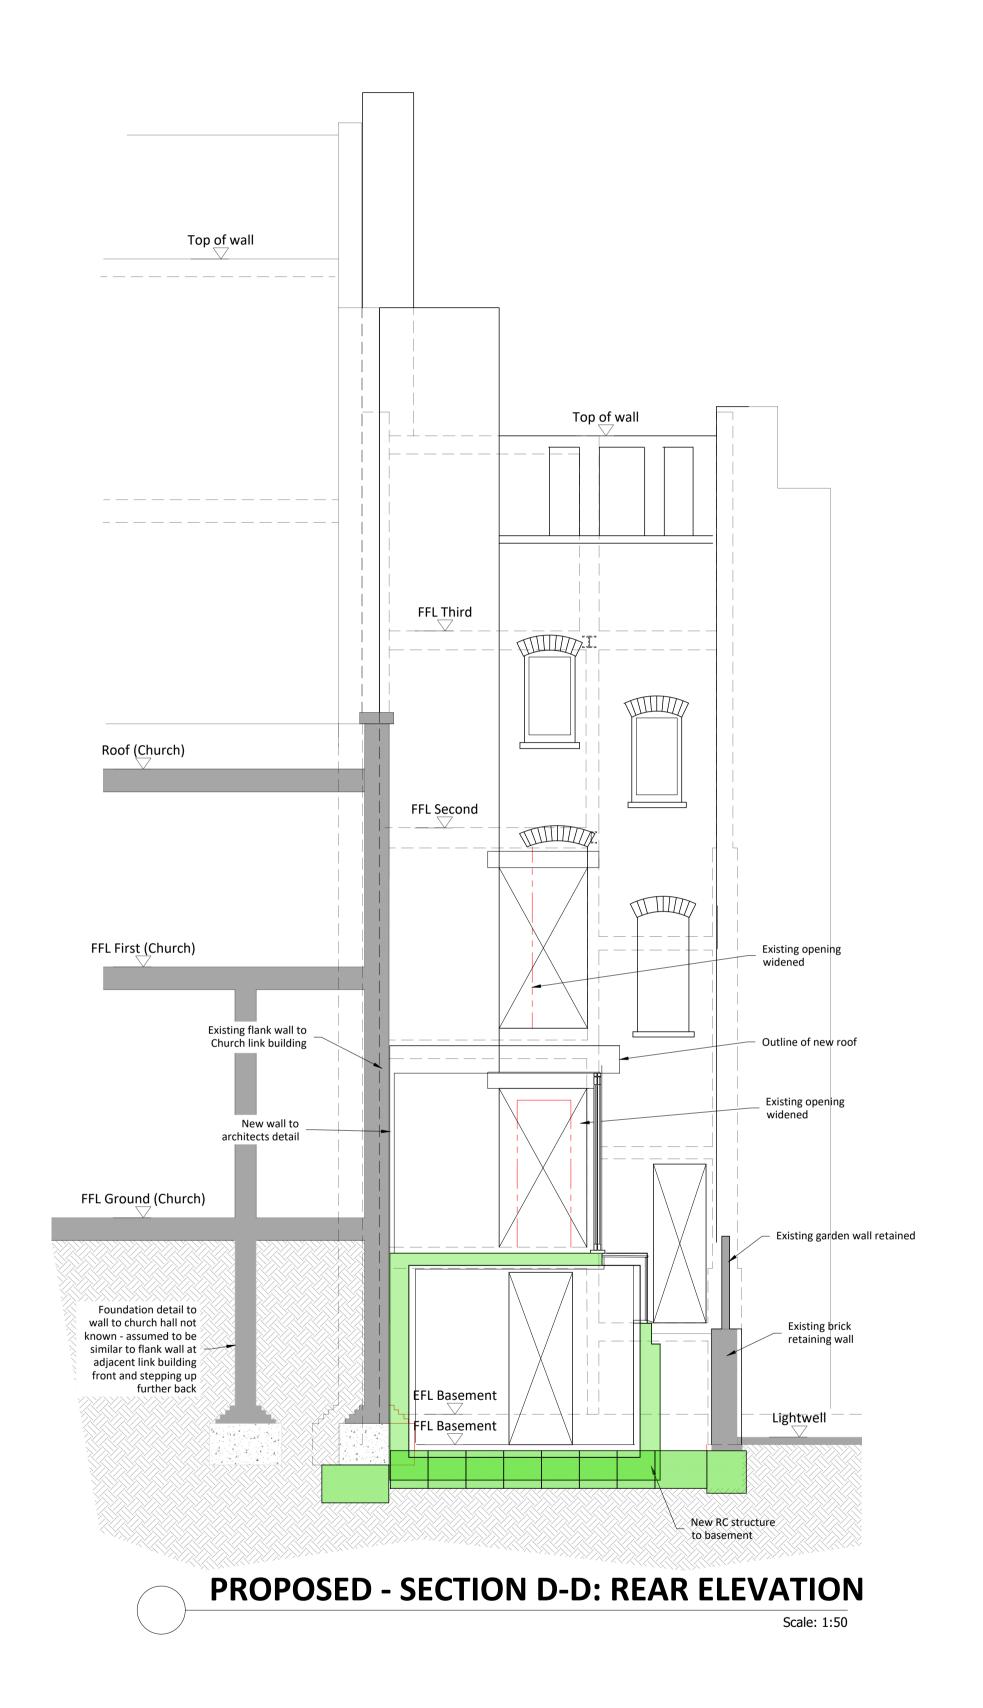

PROPOSED - SECTION E-E
Scale: 1:50

161 ARLINGTON ROAD LONDON NW1 7ET

**General Notes** 

This drawing is to be read in conjunction with all relevant drawings by Architects, Engineer and specialists.
 Setting out to architects detail.
 See 2930/SCH drawing for general notes and steel

Proposed Structure Rear Elevation D-D and Section E-E

Costing Issue
Rear terrace extended full width
Party Wall Issue

C Party Wall Issue
Typo to underpinning 161/159 wall on D-D amended

B Party Wall Issue
Rewording of underpinning notes to section D-D,
underpinning notes added to No159