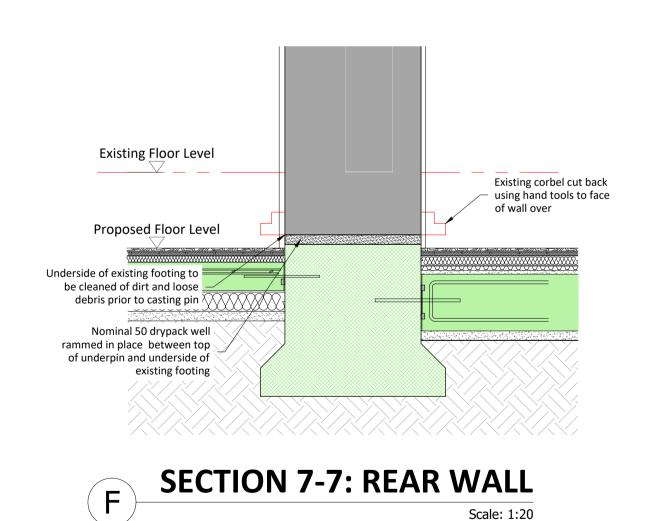

Scale: 1:20

1:100 @ A3

**General Notes** 

. This drawing is to be read in conjunction with all relevant drawings by Architects, Engineer and specialists.

. See 2930/SCH drawing for general notes and steel

Setting out to architects detail.

See S001 for section locations See E009 for Existing Trial Pit Sections

**General Notes** 

Client

Project Name and Address

161 ARLINGTON ROAD

LONDON NW1 7ET

Proposed Structure Details - Ground Floor