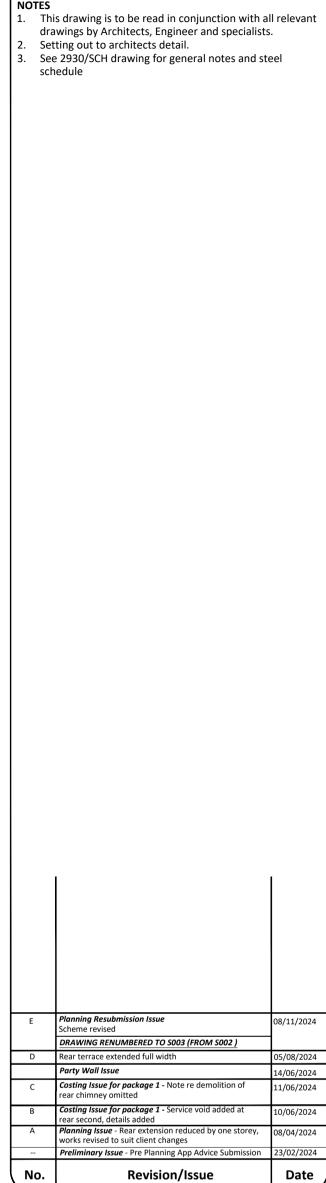

Revision/Issue

Date

Mob: 07793200529
Email: ccconsultw4@gmail.com

Project Name and Address

161 ARLINGTON ROAD
LONDON NW1 7ET

Proposed Structure Elevation B-B - Church Party Wall

| Drawn BC                | S 2930      |
|-------------------------|-------------|
| 20.01.2024              | Sheet C OOC |
| Scale <b>1:50</b> @ A1  | S 006       |
| 1:50 @ A1<br>1:100 @ A3 | В           |

Revision/Issue

Date

Mob: 07793200529 Email: ccconsultw4@gmail.com

Project Name and Address

161 ARLINGTON ROAD LONDON NW1 7ET

Proposed Structure Elevation C-C - No159 Party Wall

| Drawn BC                | S 2930      |
|-------------------------|-------------|
| Date 20.01.2024         | Sheet C 007 |
| Scale <b>1:50 @ A1</b>  | S 007       |
| 1:50 @ A1<br>1:100 @ A3 | В           |