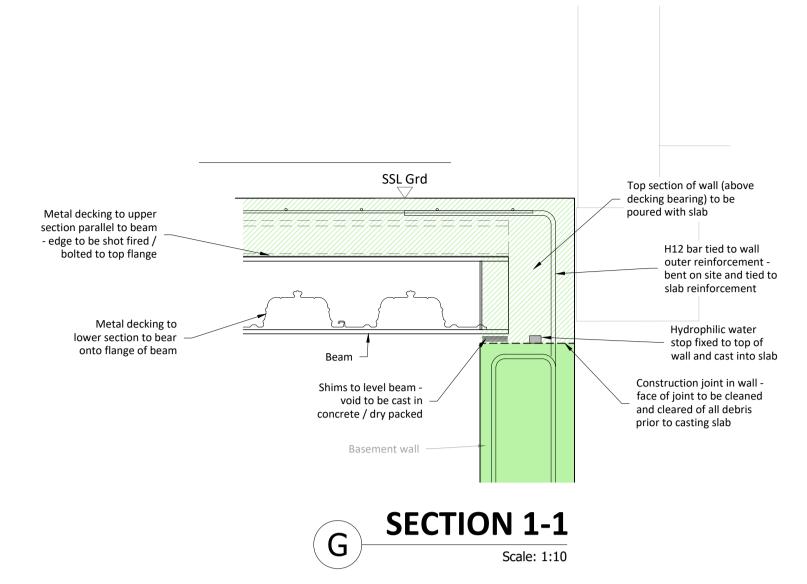

G DETAIL 2 :TYPICAL EDGE DETAIL
Scale: 1:10

## B TYPICAL BASEMENT CONSTRUCTION Scale: 1:25

DETAIL 3: SLAB /REAR WALL - EXTG STEP

G DETAIL 3: SLAB / REAR WALL - NO STEP

Scale: 1:10

Basement & Ground Details

BC

20.01.2024

1:100 @ A3