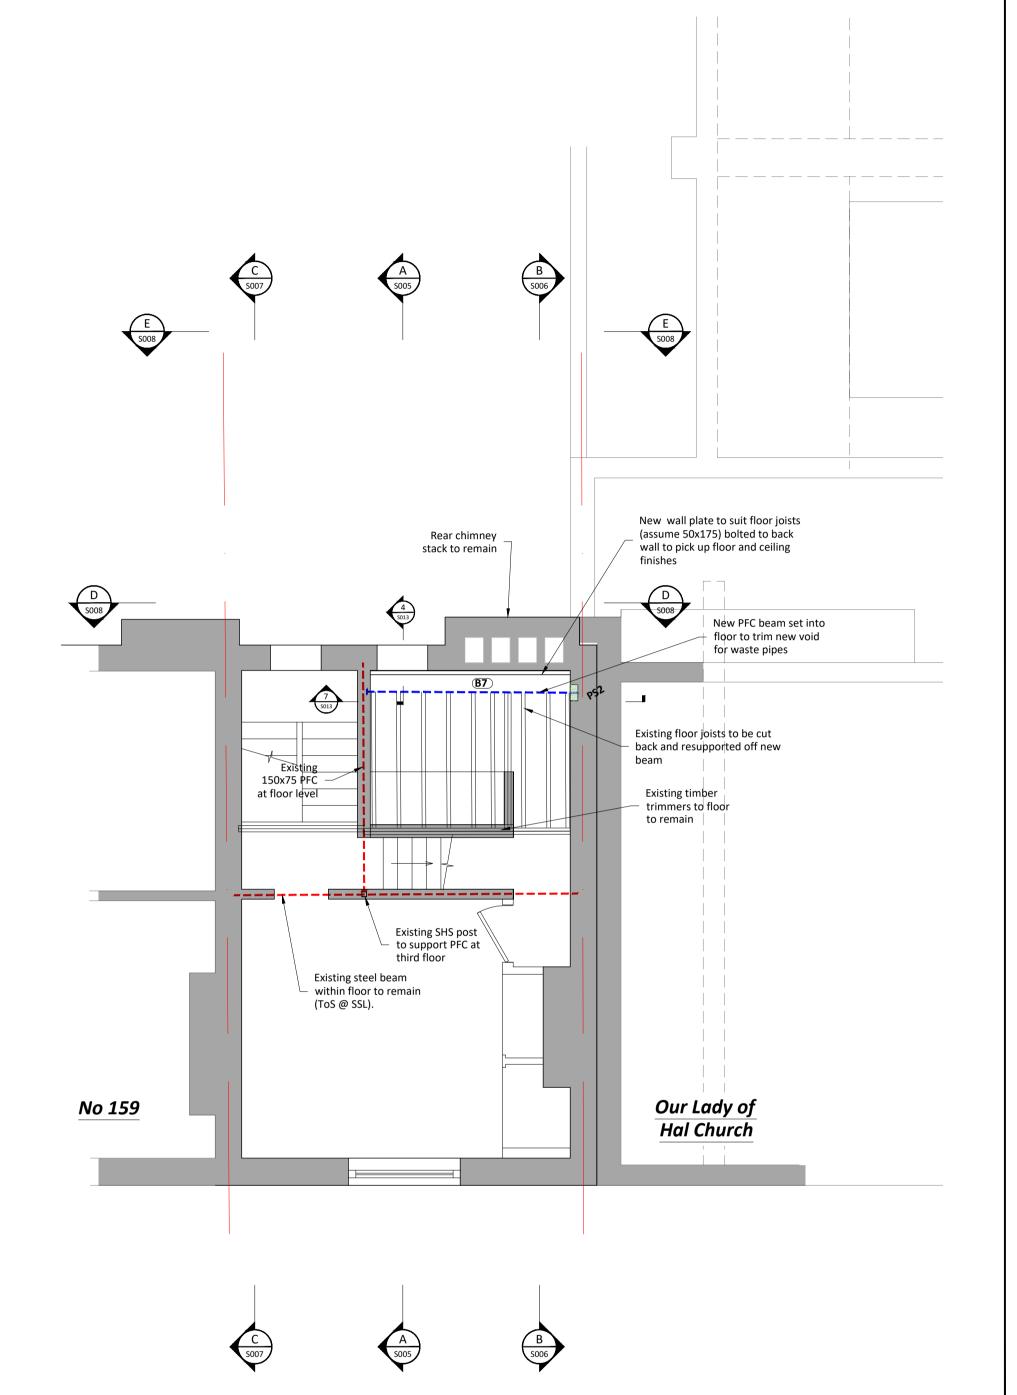

**General Notes** 1. This drawing is to be read in conjunction with all relevant drawings by Architects, Engineer and specialists. 2. Setting out to architects detail. 3. See 2931/S SCH drawing for general notes and steel 4. See drawing S003 for location (Second Floor) Revised Planning Issue - Scheme revised Basement floor dropped & extension reduced Costing Issue
Note re trimmer at third deleted

Revision/Issue

14/06/2024

10/06/2024

Date

Mob: 07793200529 Email: ccconsultw4@gmail.com

Party Wall Issue

Construction Issue for package 1

Project Name and Address

161 ARLINGTON ROAD
LONDON NW1 7ET

Proposed Structure
Details - Second & Third Floors

| ВС                      | S 2930       |
|-------------------------|--------------|
| Date 20.01.2024         | Sheet C 0013 |
| Scale <b>1:50</b> @ A1  | S 0013       |
| 1:50 @ A1<br>1:100 @ A3 | A            |