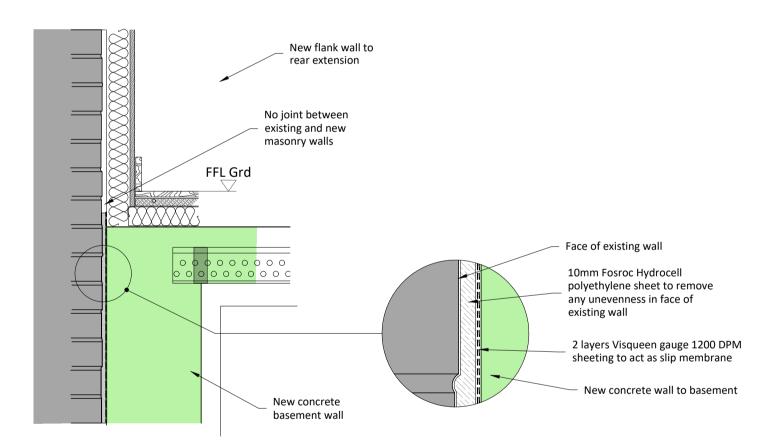

## B TYPICAL BASEMENT CONSTRUCTION Scale: 1:25

DETAIL 3: SLAB /REAR WALL - EXTG STEP

G DETAIL 3: SLAB / REAR WALL - NO STEP

Scale: 1:10

Basement & Ground Details

BC

20.01.2024

1:100 @ A3