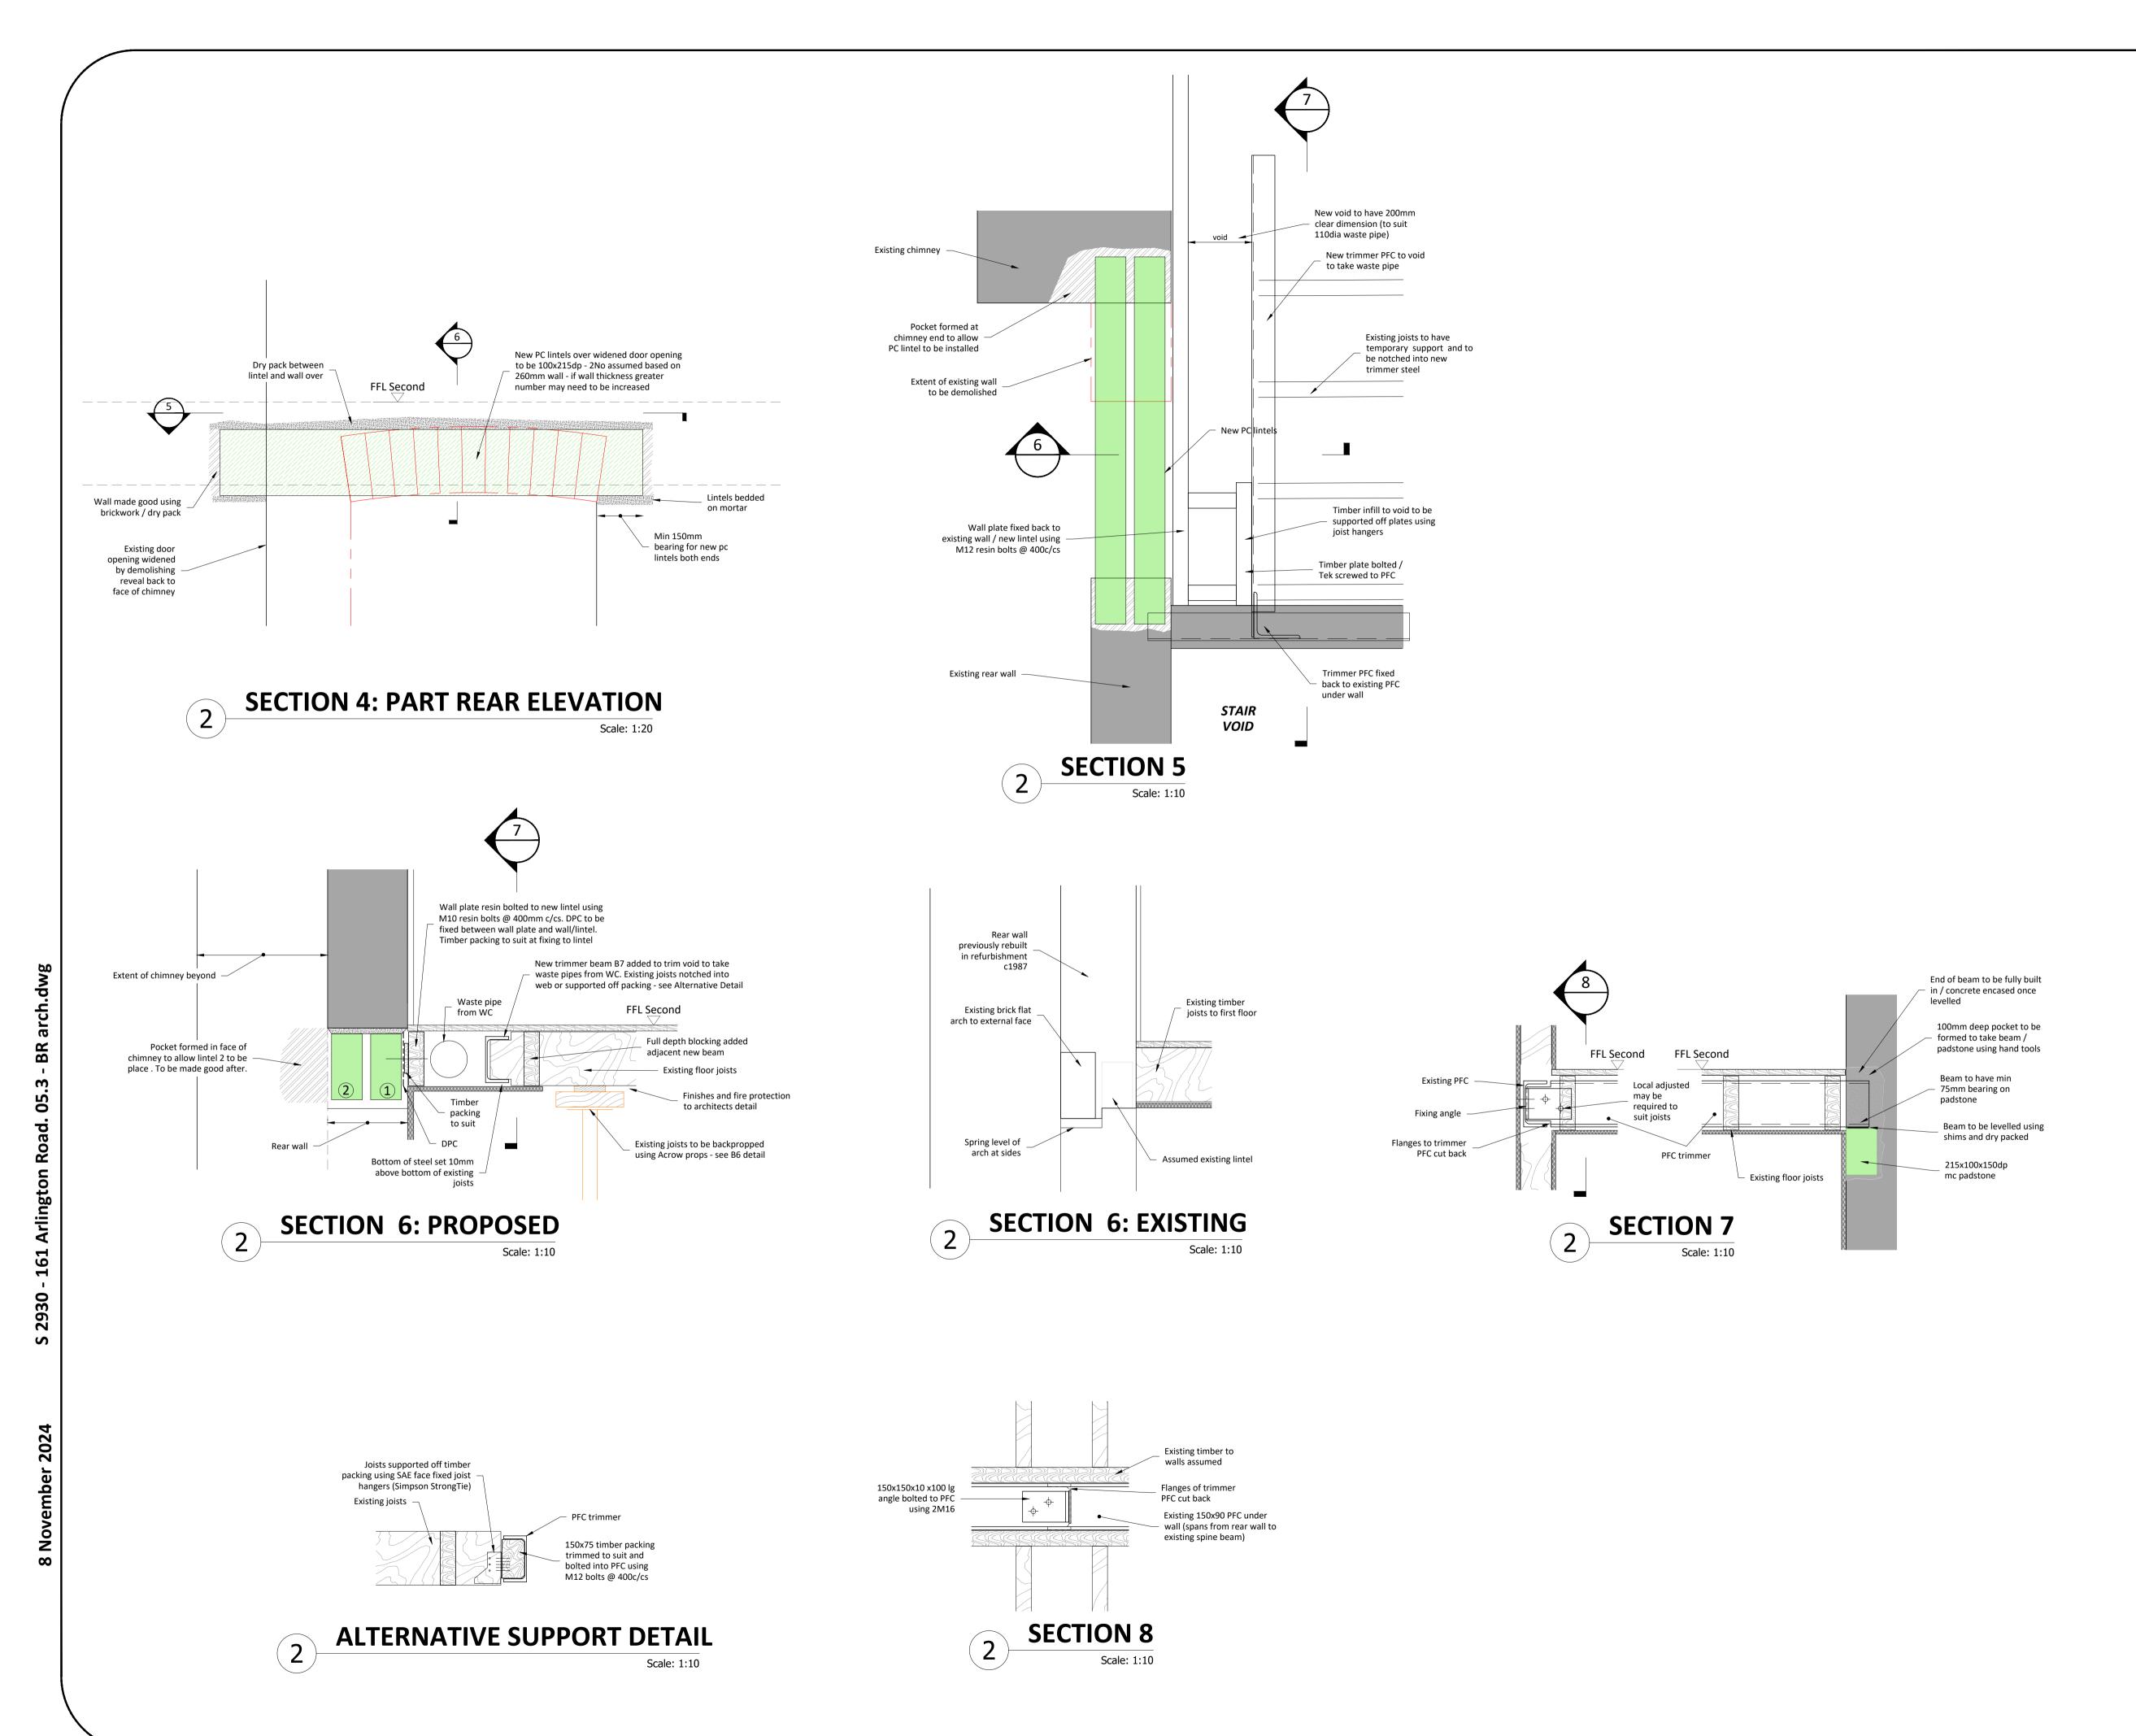

Setting out to architects detail.

See S001 for section locations See E009 for Existing Trial Pit Sections

**General Notes** 

Client

Project Name and Address

161 ARLINGTON ROAD

LONDON NW1 7ET

Proposed Structure Details - Ground Floor

## B TYPICAL BASEMENT CONSTRUCTION Scale: 1:25

DETAIL 3: SLAB /REAR WALL - EXTG STEP

G DETAIL 3: SLAB / REAR WALL - NO STEP

Scale: 1:10

Basement & Ground Details

BC

20.01.2024

1:100 @ A3