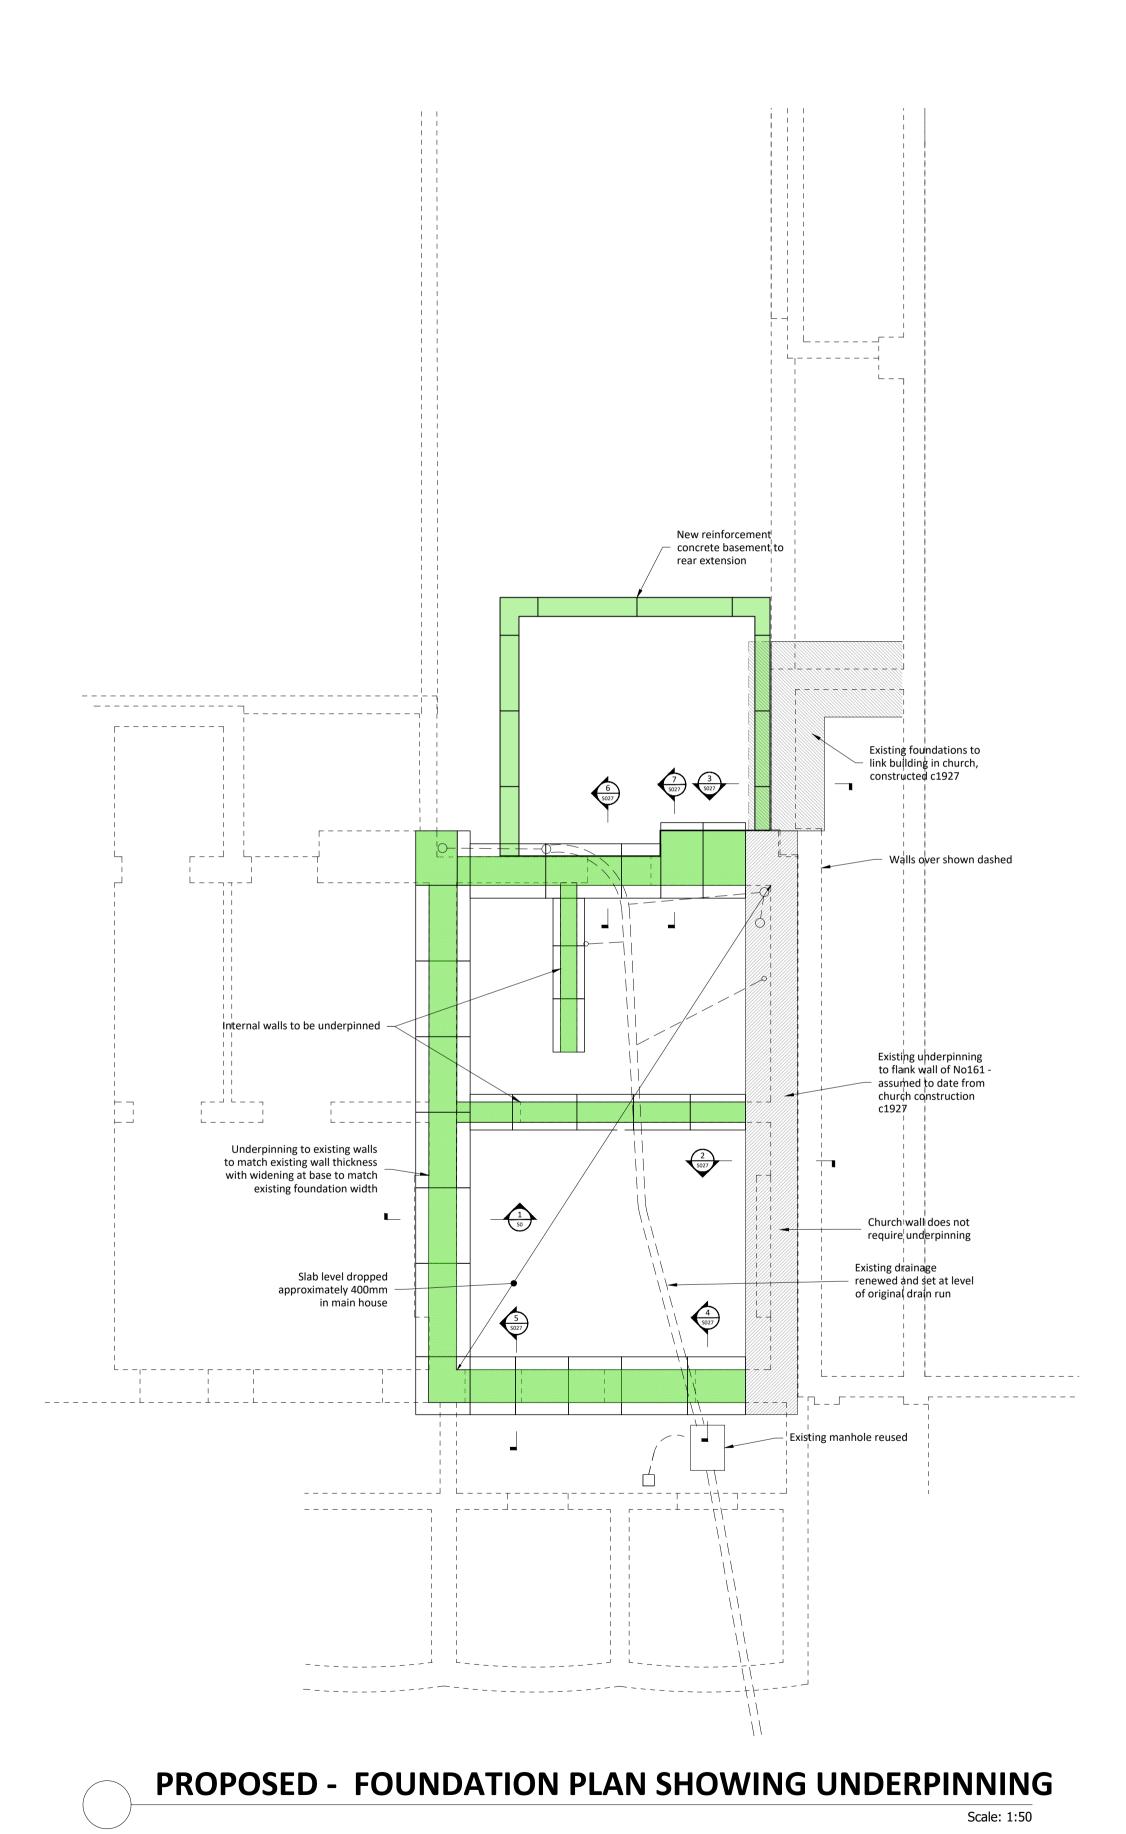

Date

Mob: 07793200529 Email: ccconsultw4@gmail.com

Project Name and Address
161 ARLINGTON ROAD

Proposed Structure
Floor Plans
Basement Showing Underpinning

**LONDON NW1 7ET** 

BC
Date
20.01.2024
Scale
1:50 @ A1
1:100 @ A3
Sheet
S 2930
Sheet
S 001