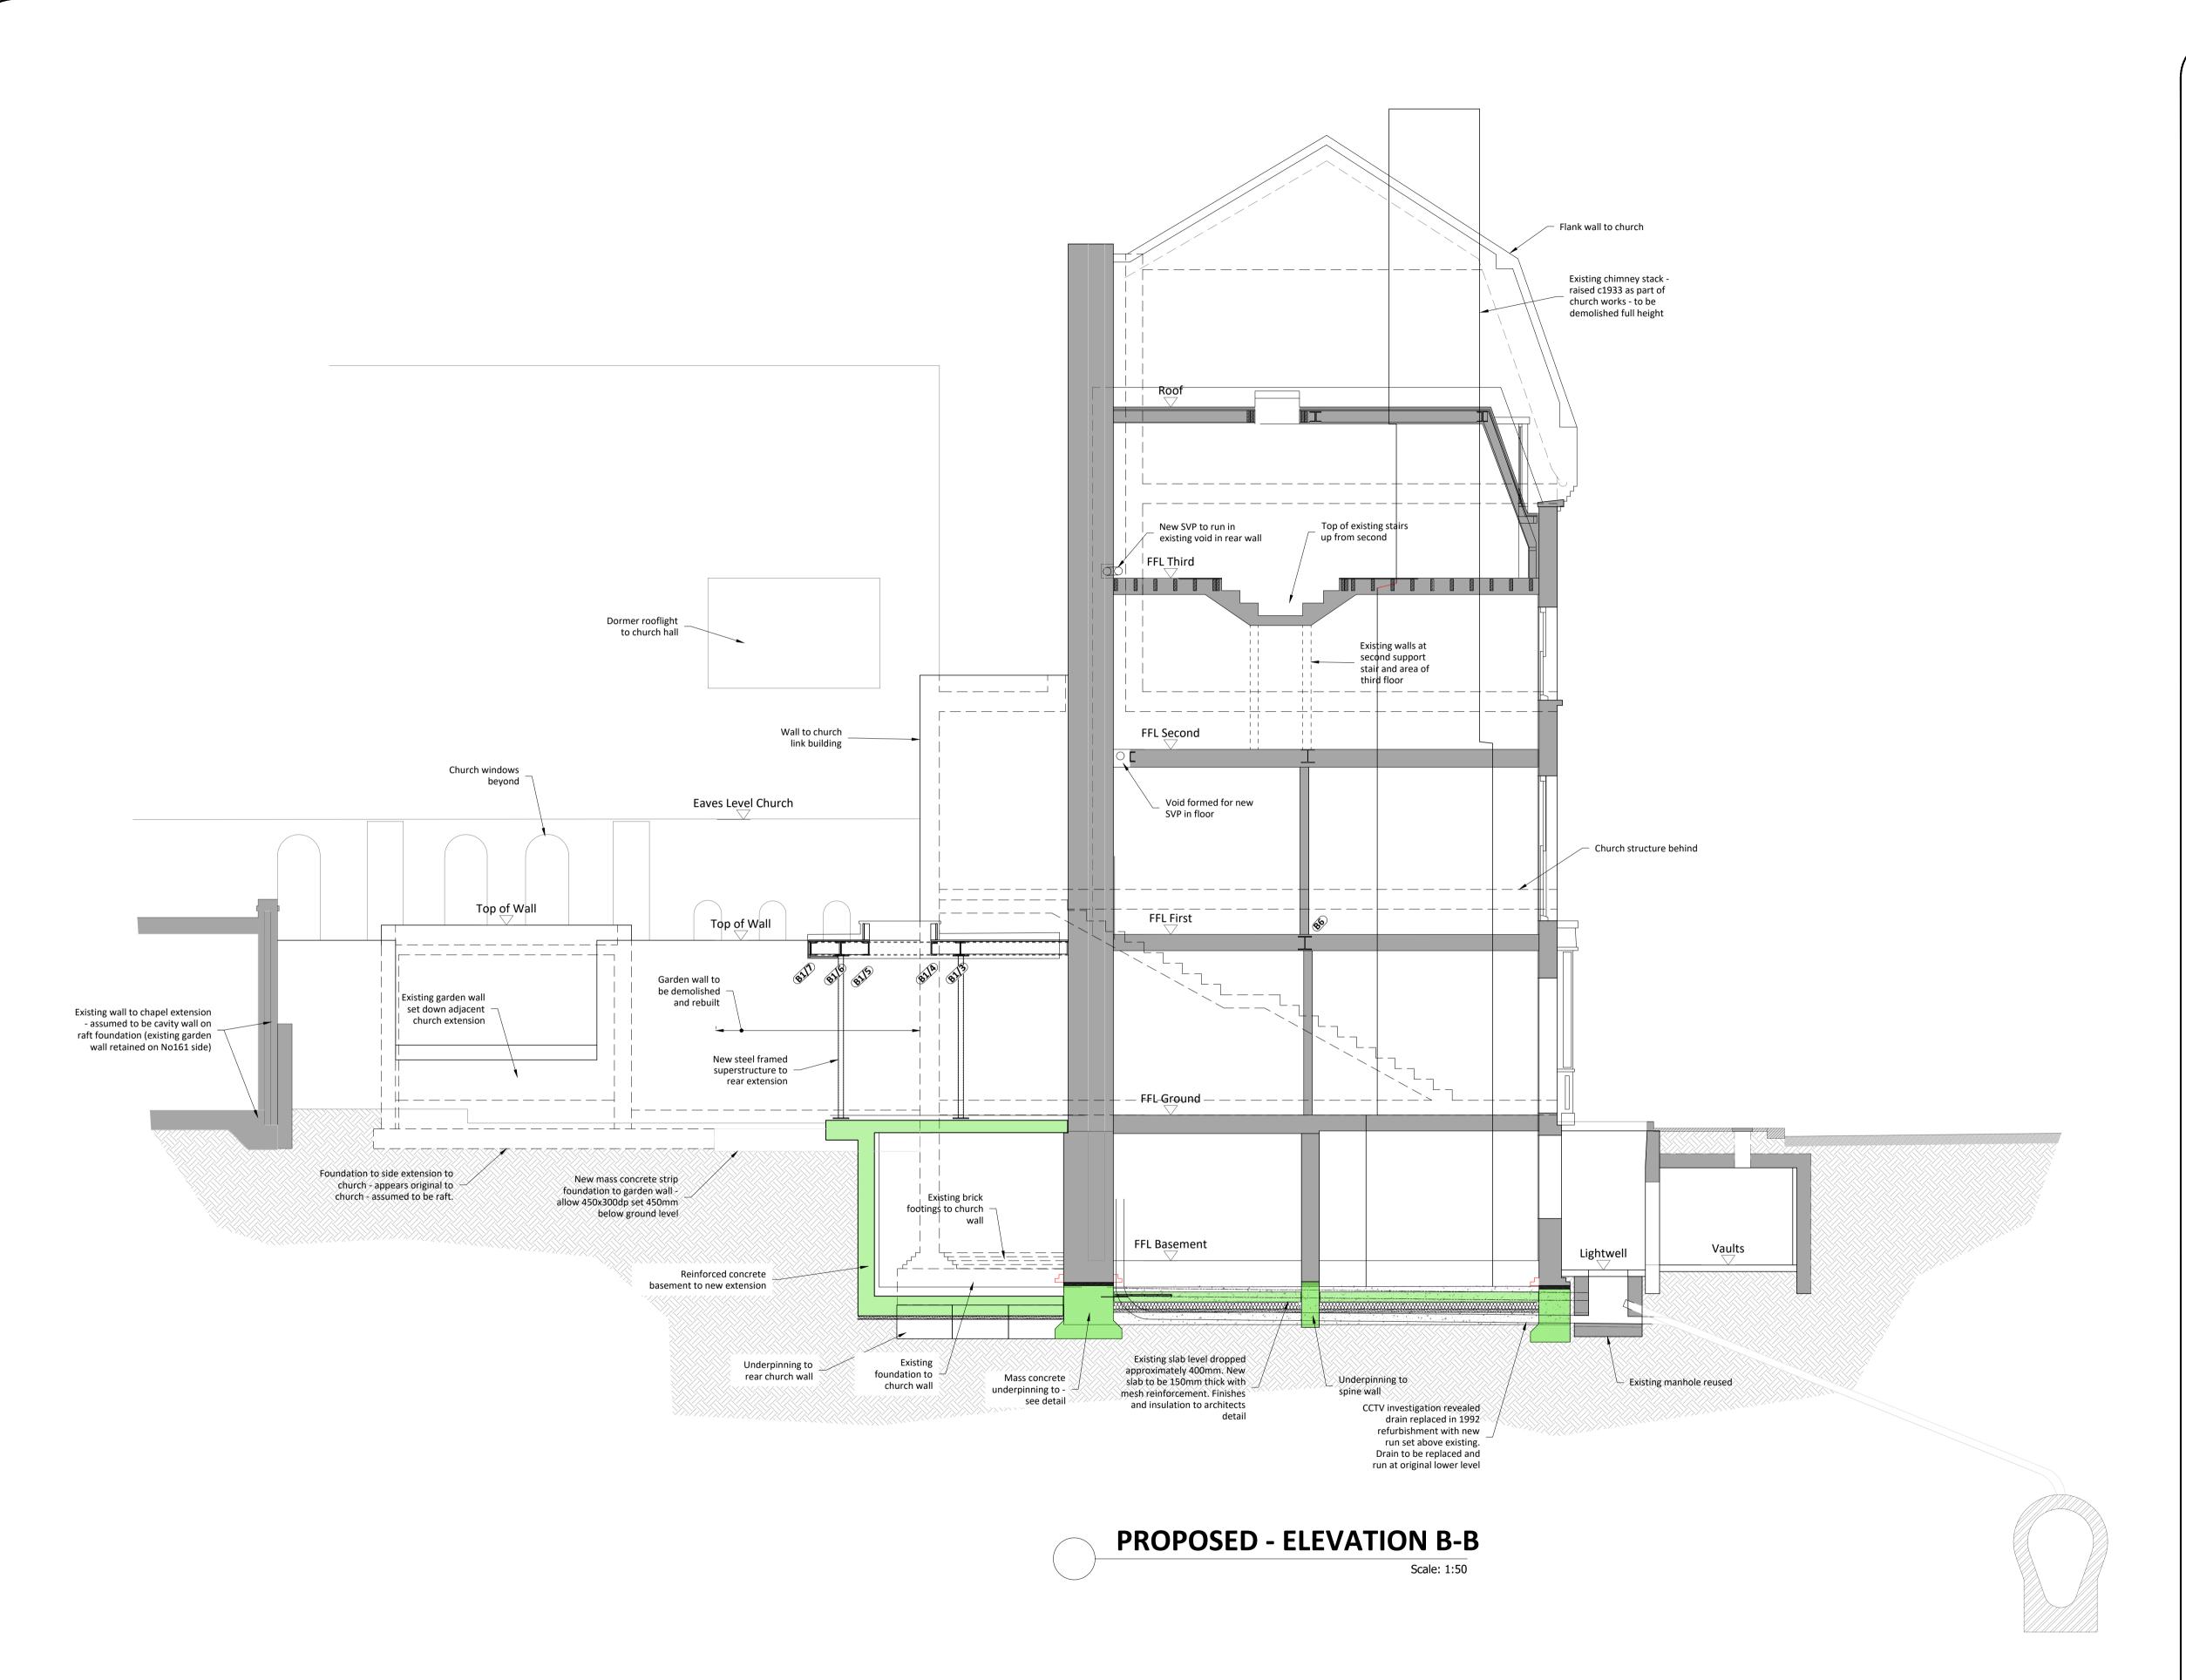

Revision/Issue

Date

Mob: 07793200529
Email: ccconsultw4@gmail.com

Project Name and Address

161 ARLINGTON ROAD
LONDON NW1 7ET

Proposed Structure Elevation B-B - Church Party Wall

| Drawn BC                | S 2930      |
|-------------------------|-------------|
| 20.01.2024              | Sheet C OOC |
| Scale <b>1:50</b> @ A1  | S 006       |
| 1:50 @ A1<br>1:100 @ A3 | В           |