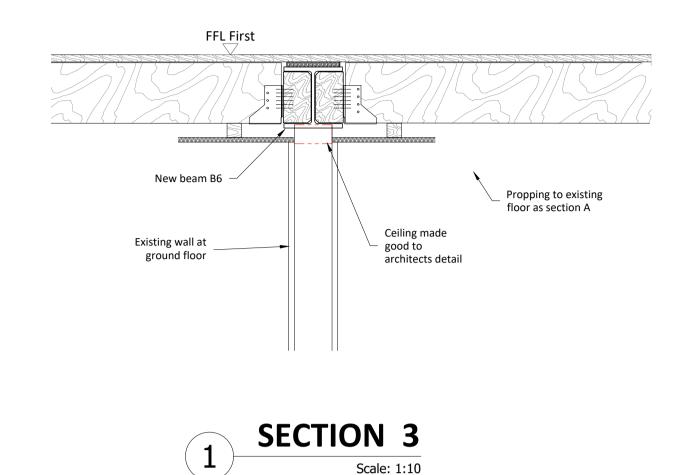

 This drawing is to be read in conjunction with all relevant drawings by Architects, Engineer and specialists. 2. Setting out to architects detail. 3. See 2930/SCH drawing for general notes and steel schedule

NOTES

1. This drawing is to be read in conjunction with all relevant drawings by Architects, Engineer and specialists.

2. Setting out to architects detail.

3. See 2930/SCH drawing for general notes and steel schedule