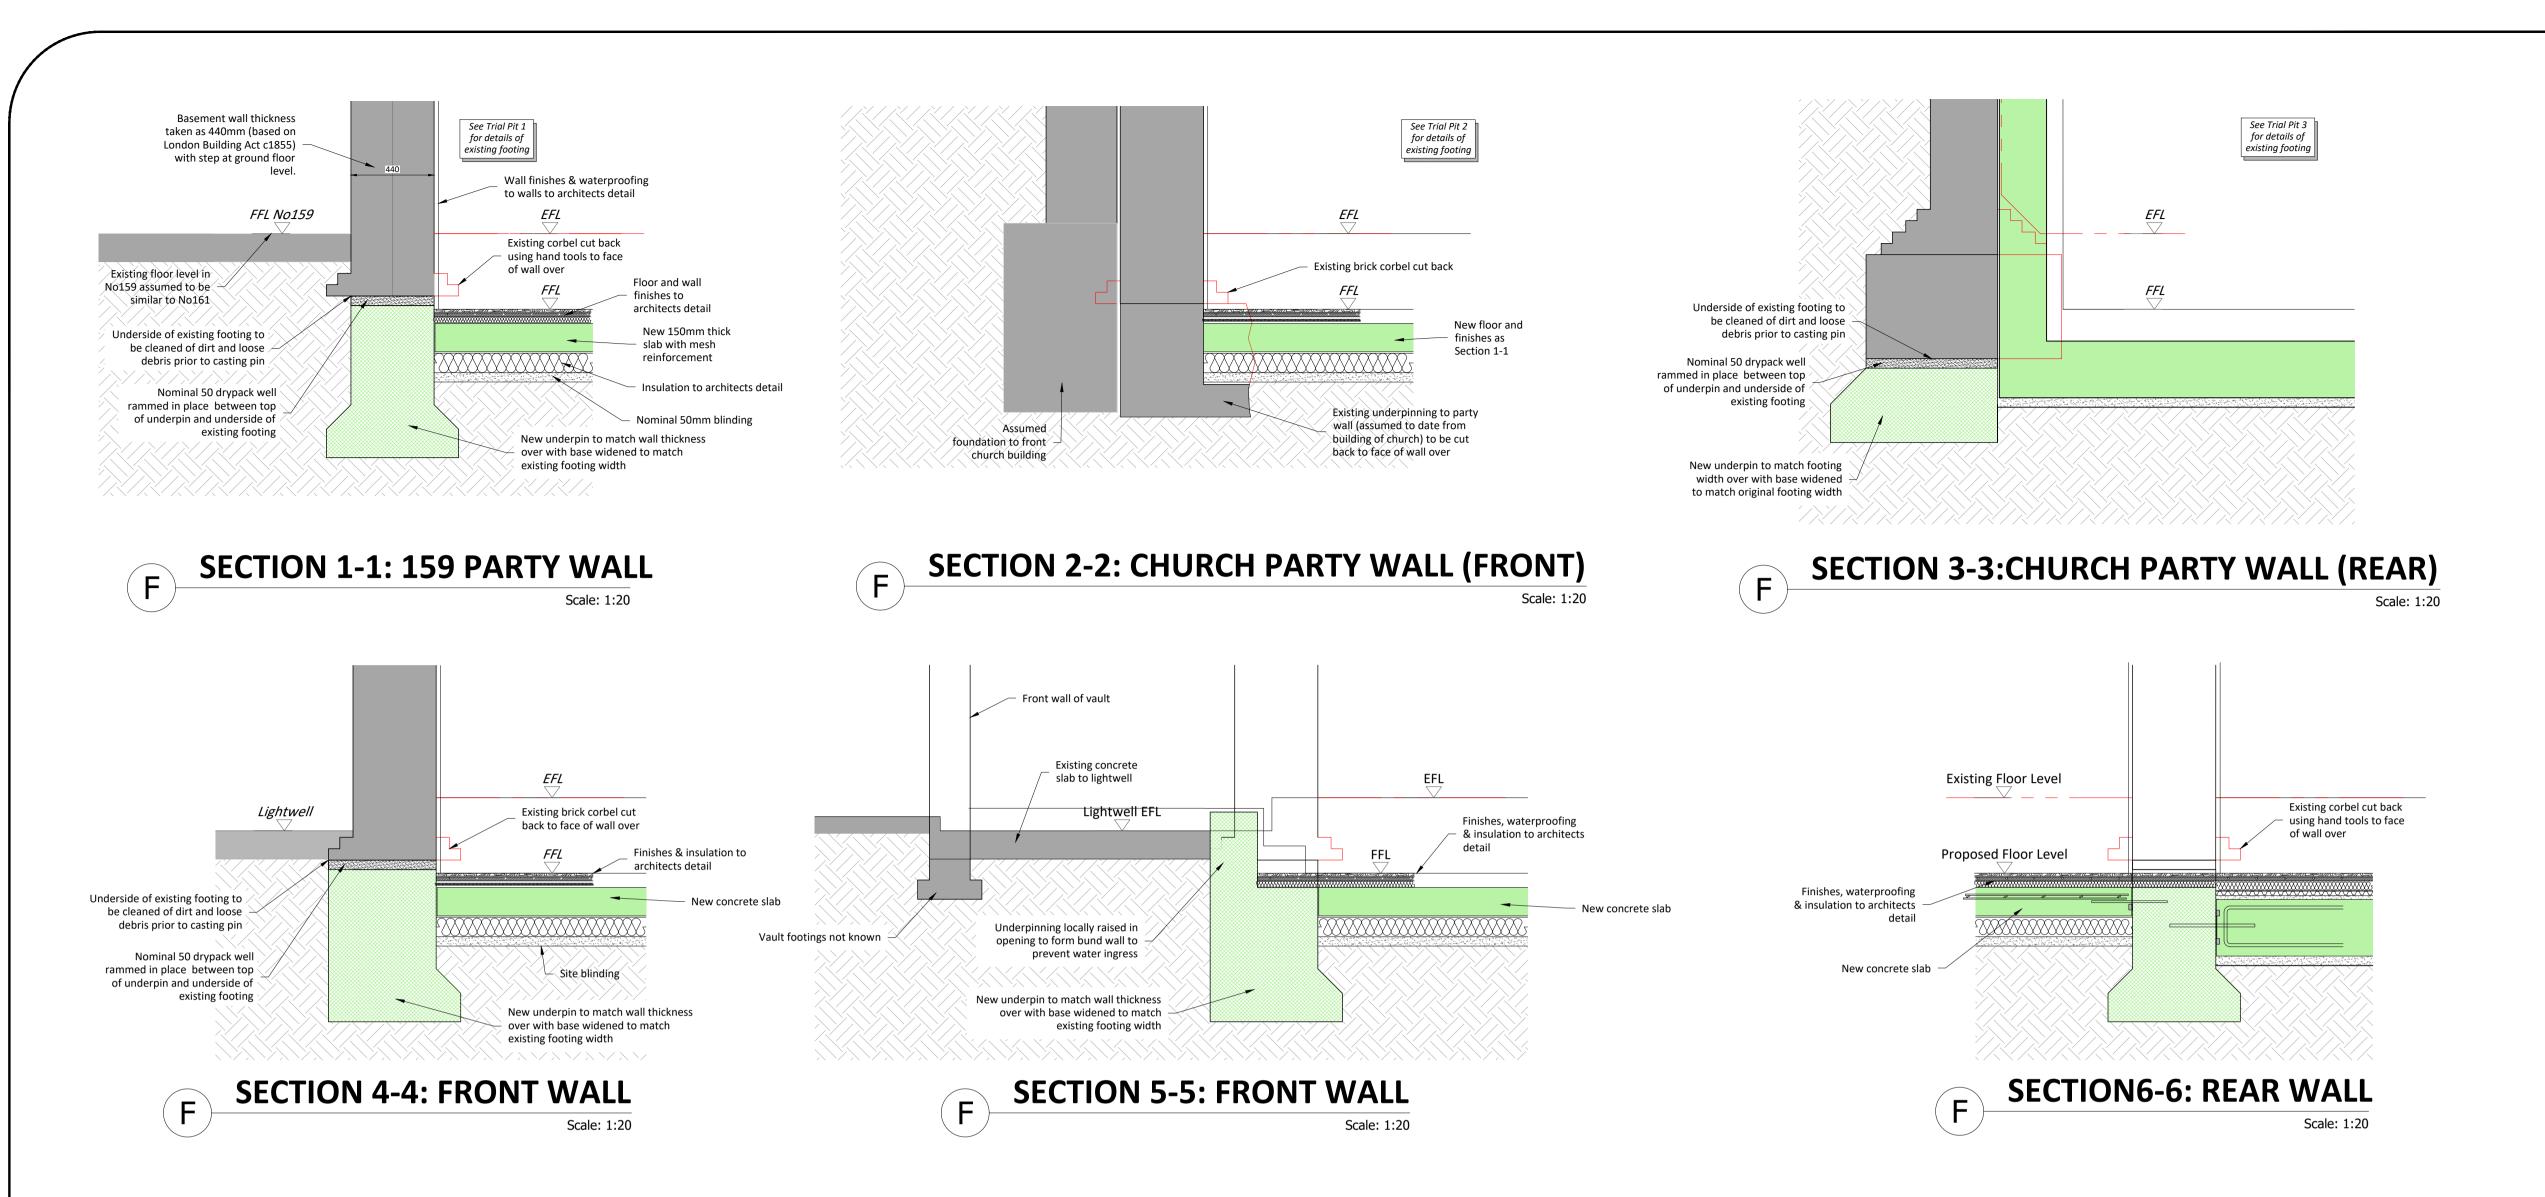

Scale: 1:20

1:100 @ A3

**General Notes** 

. This drawing is to be read in conjunction with all relevant drawings by Architects, Engineer and specialists.

. See 2930/SCH drawing for general notes and steel

Setting out to architects detail.

See S001 for section locations See E009 for Existing Trial Pit Sections

**General Notes** 

Client

Project Name and Address

161 ARLINGTON ROAD

LONDON NW1 7ET

Proposed Structure Details - Ground Floor