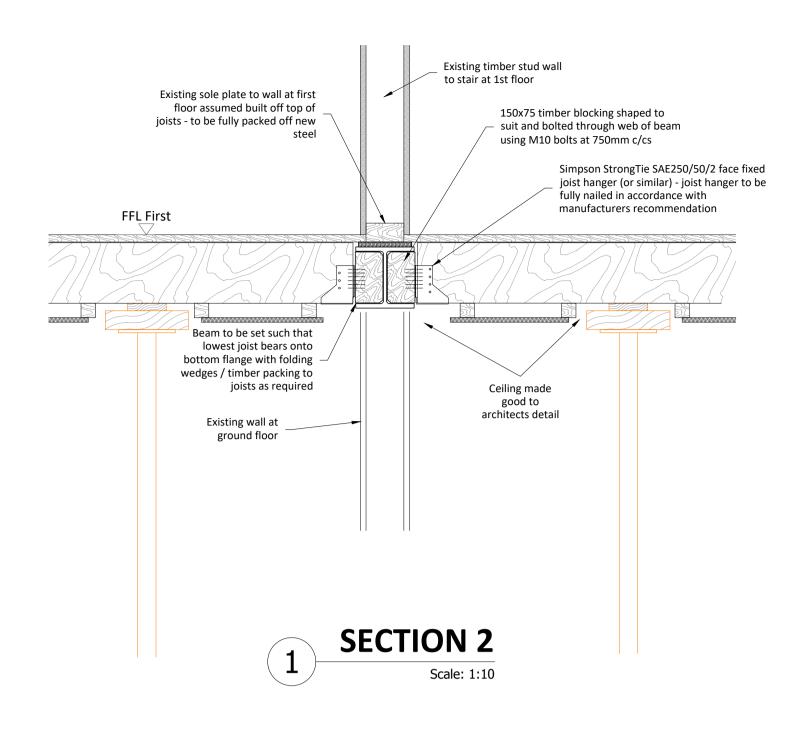

 This drawing is to be read in conjunction with all relevant drawings by Architects, Engineer and specialists. 2. Setting out to architects detail. 3. See 2930/SCH drawing for general notes and steel schedule

NOTES

1. This drawing is to be read in conjunction with all relevant drawings by Architects, Engineer and specialists.

2. Setting out to architects detail.

3. See 2930/SCH drawing for general notes and steel schedule