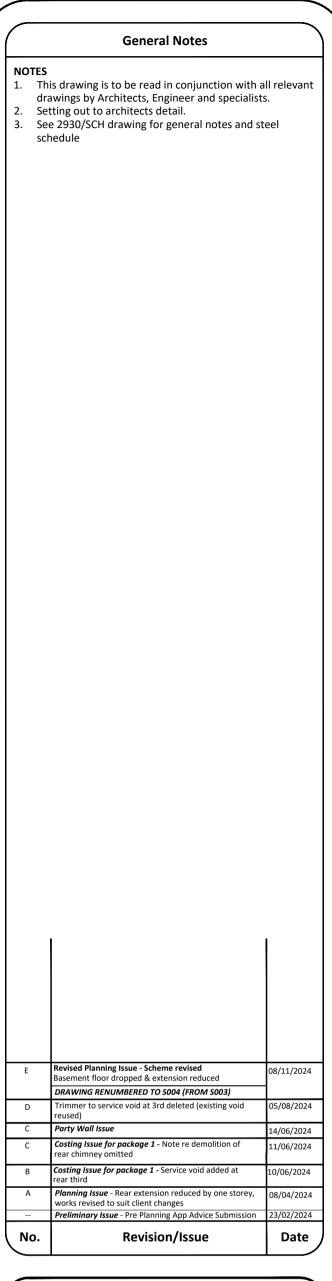

Project Name and Address

161 ARLINGTON ROAD
LONDON NW1 7ET

Proposed Structure Section A-A

| Drawn BC                | S 2930      |
|-------------------------|-------------|
| Date 20.01.2024         | Sheet C OOF |
| scale <b>1:50 @ A1</b>  | S 005       |
| 1:50 @ A1<br>1:100 @ A3 | В           |