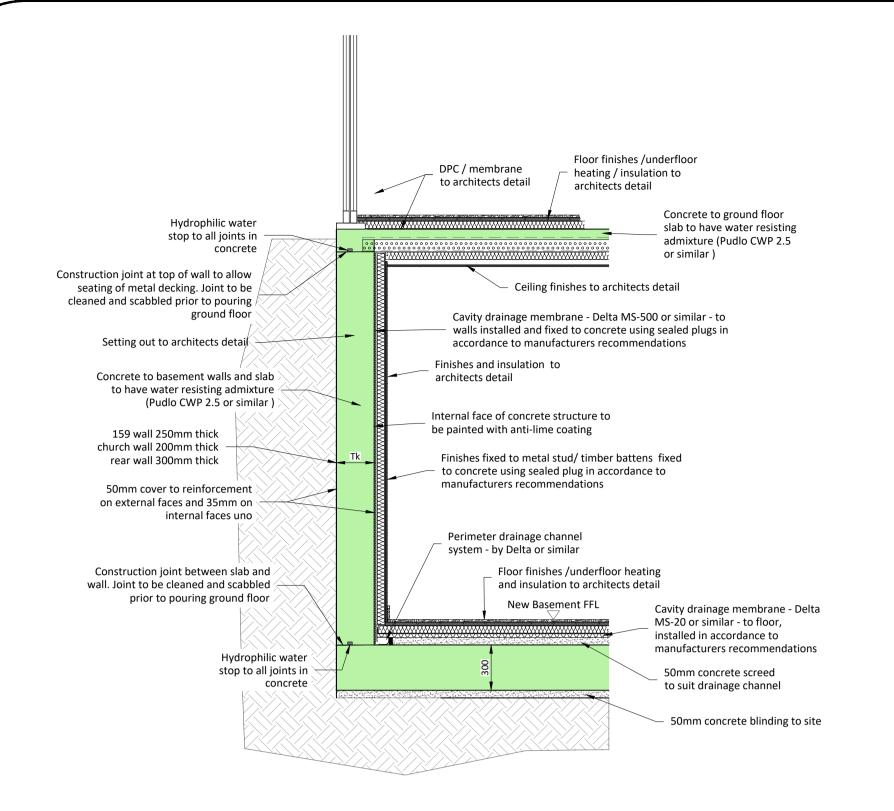

## B TYPICAL BASEMENT CONSTRUCTION Scale: 1:25

DETAIL 3: SLAB /REAR WALL - EXTG STEP

G DETAIL 3: SLAB / REAR WALL - NO STEP

Scale: 1:10

Basement & Ground Details

BC

20.01.2024

1:100 @ A3