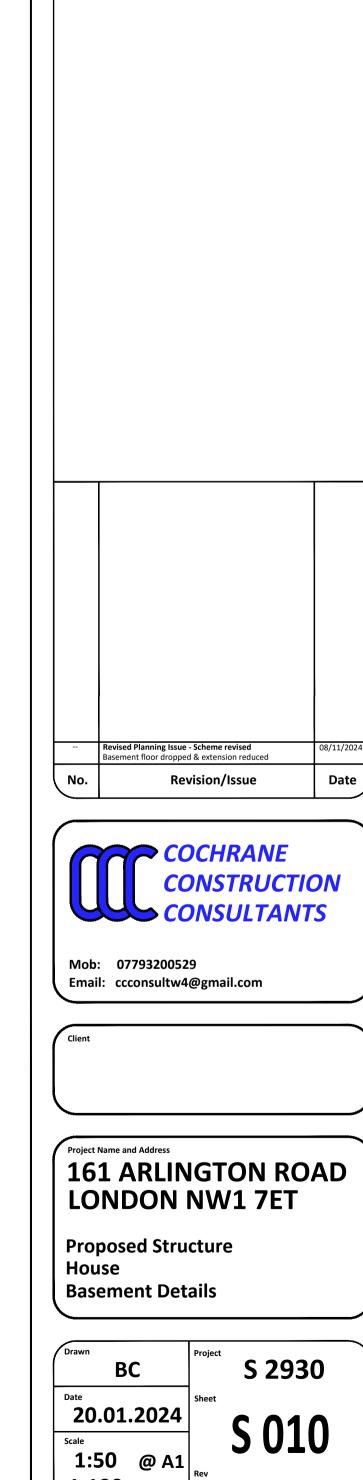

 This drawing is to be read in conjunction with all relevant drawings by Architects, Engineer and specialists. 2. Setting out to architects detail. 3. See 2930/SCH drawing for general notes and steel schedule

NOTES

1. This drawing is to be read in conjunction with all relevant drawings by Architects, Engineer and specialists.

2. Setting out to architects detail.

3. See 2930/SCH drawing for general notes and steel schedule