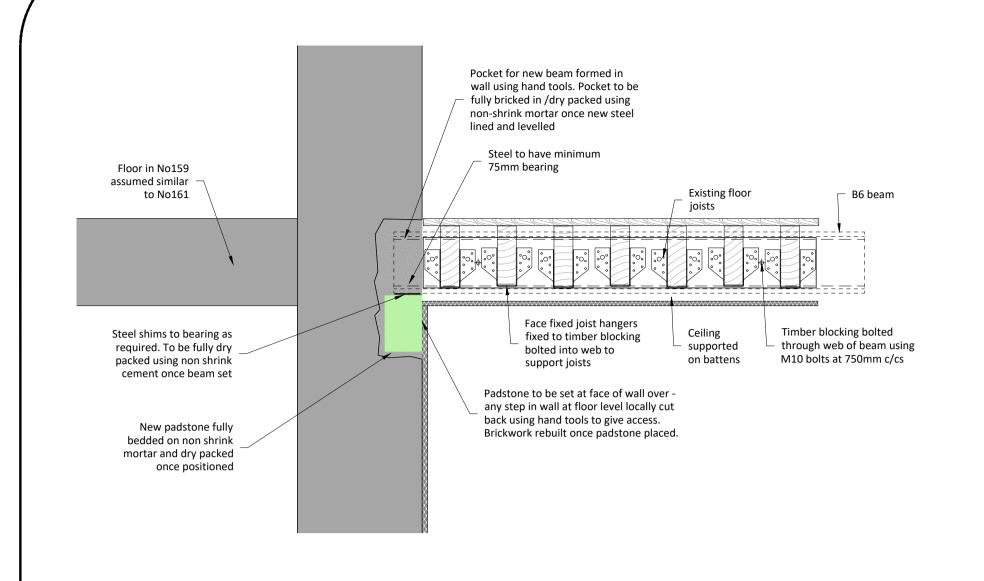

 This drawing is to be read in conjunction with all relevant drawings by Architects, Engineer and specialists. 2. Setting out to architects detail. 3. See 2930/SCH drawing for general notes and steel schedule

NOTES

1. This drawing is to be read in conjunction with all relevant drawings by Architects, Engineer and specialists.

2. Setting out to architects detail.

3. See 2930/SCH drawing for general notes and steel schedule