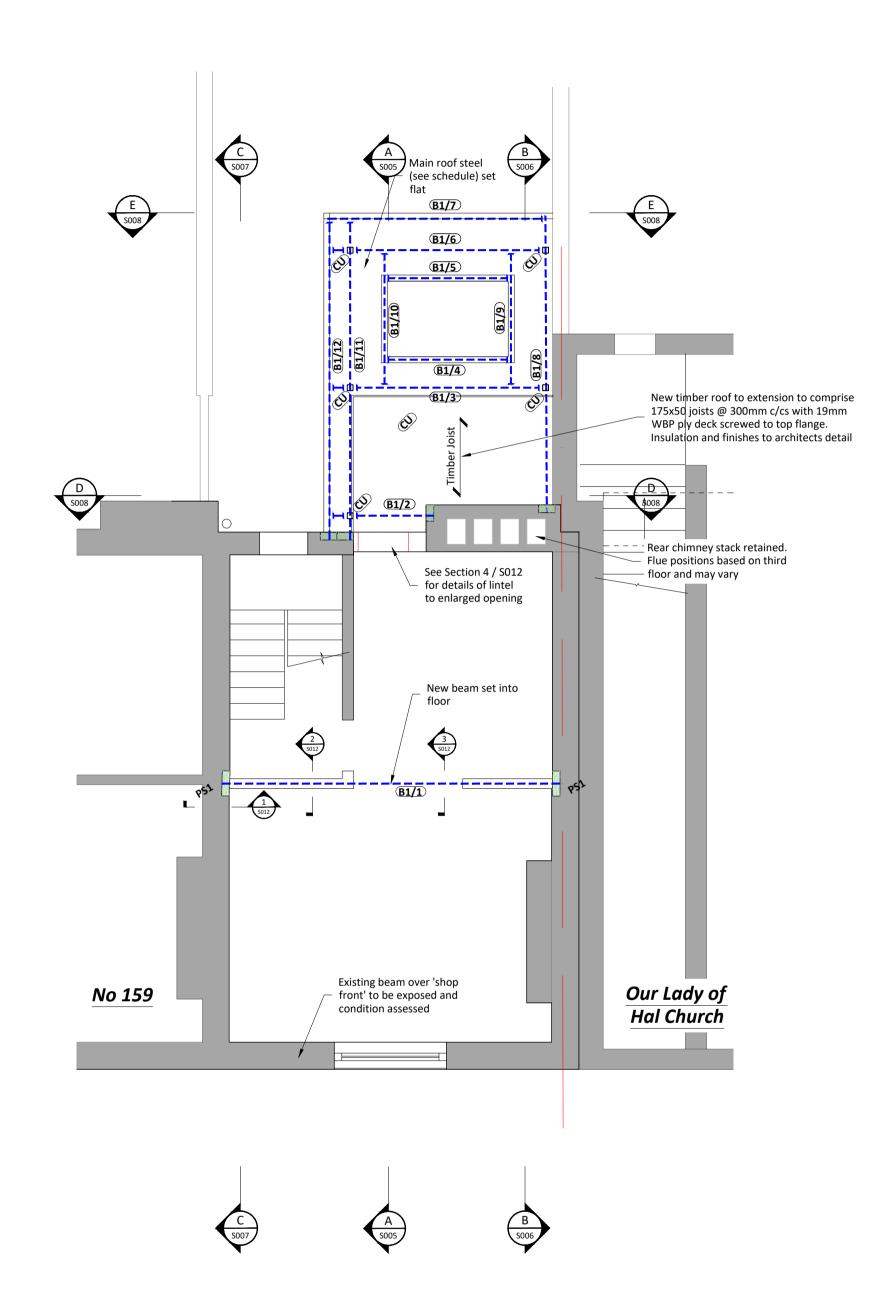

PROPOSED - THIRD FLOOR

Scale: 1:50

PROPOSED - ROOF PLAN
Scale: 1:50

Mob: 07793200529
Email: ccconsultw4@gmail.com

| Client |   |
|--------|---|
|        |   |
|        |   |
|        | } |
|        |   |

161 ARLINGTON ROAD LONDON NW1 7ET

Proposed Structure Floor Plans Third Floor & Roof

| Drawn BC                | S 2930       |   |
|-------------------------|--------------|---|
| 20.01.2024              | Sheet C OO / |   |
| Scale <b>1:50 @ A1</b>  | S 004        |   |
| 1:50 @ A1<br>1:100 @ A3 | E            | ) |