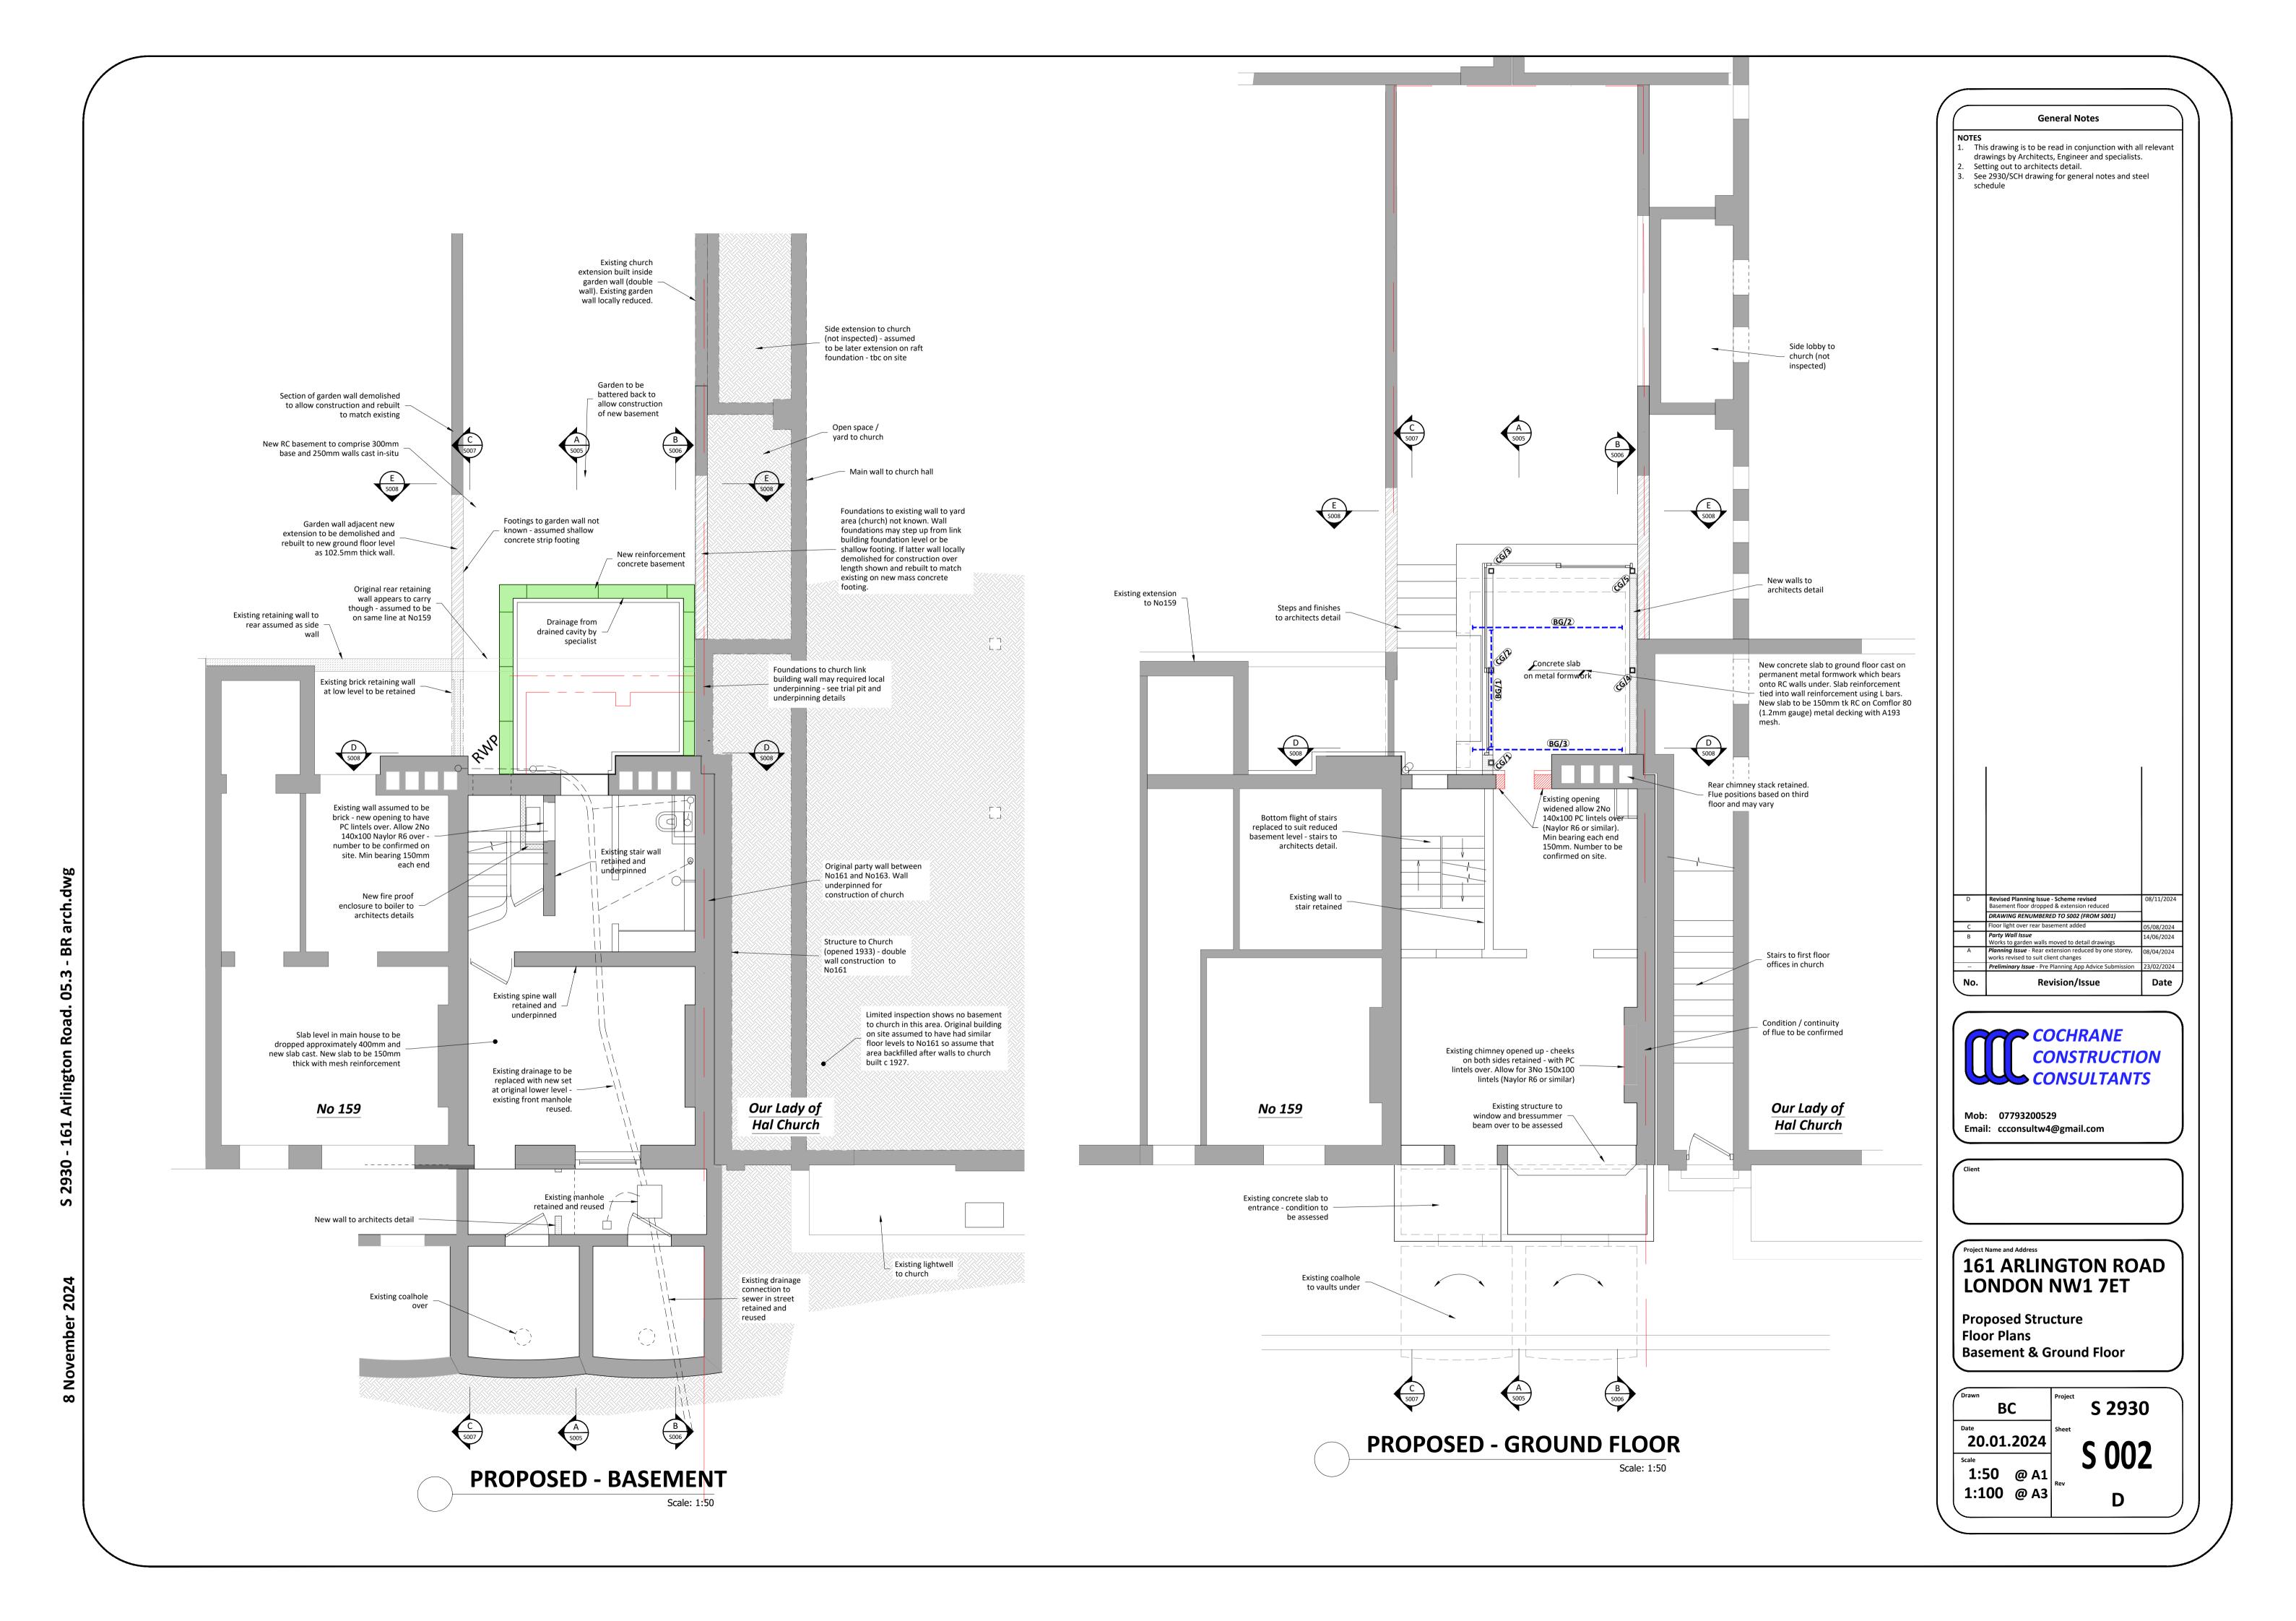

 This drawing is to be read in conjunction with all relevant drawings by Architects, Engineer and specialists. 2. Setting out to architects detail. 3. See 2930/SCH drawing for general notes and steel schedule

Date

Mob: 07793200529 Email: ccconsultw4@gmail.com

Project Name and Address
161 ARLINGTON ROAD

Proposed Structure
Floor Plans
Basement Showing Underpinning

**LONDON NW1 7ET** 

BC
Date
20.01.2024
Scale
1:50 @ A1
1:100 @ A3
Sheet
S 2930
Sheet
S 001

PROPOSED - SECOND FLOOR
Scale: 1:50

**General Notes** 

Mob: 07793200529
Email: ccconsultw4@gmail.com

| Client |  |  |   |
|--------|--|--|---|
|        |  |  |   |
|        |  |  |   |
|        |  |  |   |
|        |  |  | _ |
|        |  |  |   |
|        |  |  |   |

Project Name and Address

161 ARLINGTON ROAD
LONDON NW1 7ET

Proposed Structure
Floor Plans
First & Second Floor

| BC BC                   | S 2930      |
|-------------------------|-------------|
| 20.01.2024              | Sheet C 002 |
| 1:50 @ A1<br>1:100 @ A3 | S 003       |
| 1:100 @ A3              | E           |