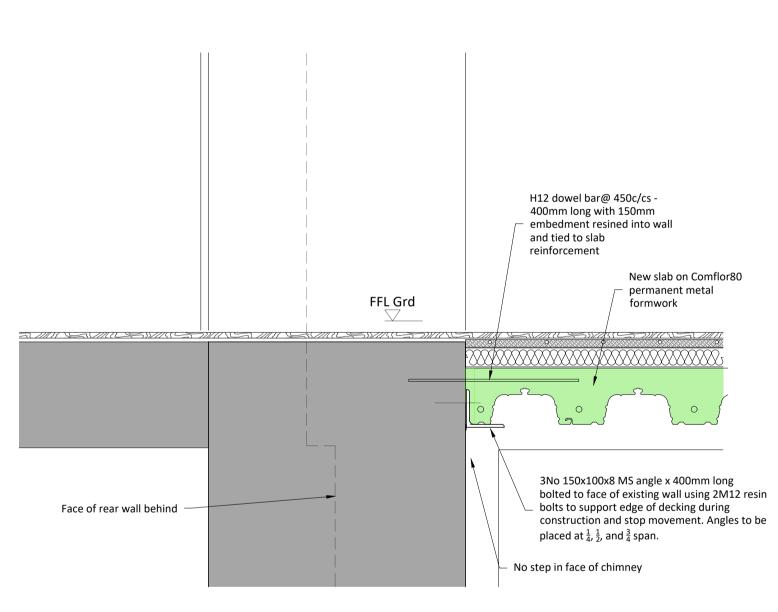

## B TYPICAL BASEMENT CONSTRUCTION Scale: 1:25

DETAIL 3: SLAB /REAR WALL - EXTG STEP

G DETAIL 3: SLAB / REAR WALL - NO STEP

Scale: 1:10

Basement & Ground Details

BC

20.01.2024

1:100 @ A3