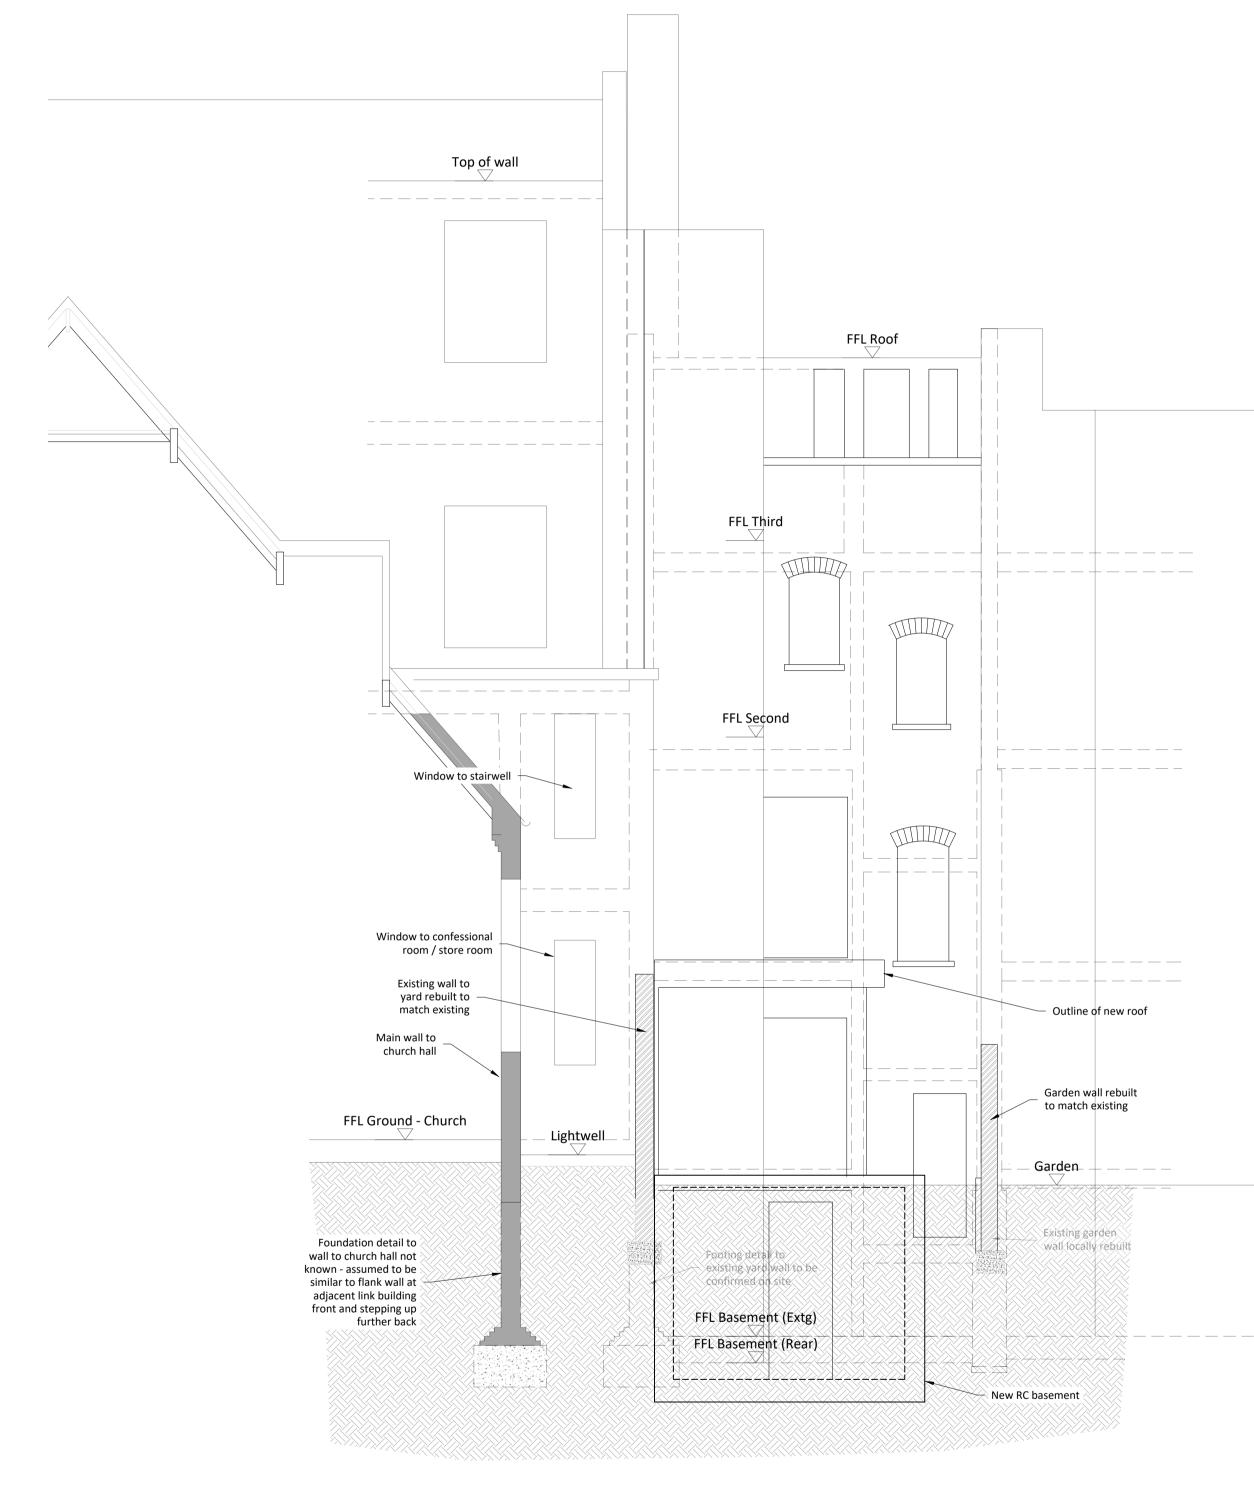

Revision/Issue

Date

Mob: 07793200529
Email: ccconsultw4@gmail.com

Project Name and Address

161 ARLINGTON ROAD
LONDON NW1 7ET

Proposed Structure Elevation B-B - Church Party Wall

| Drawn BC                | S 2930      |
|-------------------------|-------------|
| 20.01.2024              | Sheet C OOC |
| Scale <b>1:50</b> @ A1  | S 006       |
| 1:50 @ A1<br>1:100 @ A3 | В           |

Revision/Issue

Date

Mob: 07793200529 Email: ccconsultw4@gmail.com

Project Name and Address

161 ARLINGTON ROAD LONDON NW1 7ET

Proposed Structure Elevation C-C - No159 Party Wall

| Drawn BC                | S 2930      |
|-------------------------|-------------|
| Date 20.01.2024         | Sheet C 007 |
| Scale <b>1:50 @ A1</b>  | S 007       |
| 1:50 @ A1<br>1:100 @ A3 | В           |