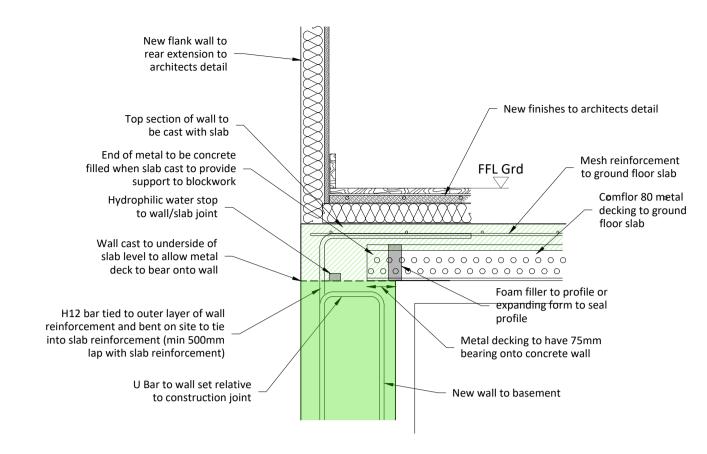

G DETAIL 2 :TYPICAL EDGE DETAIL
Scale: 1:10

## B TYPICAL BASEMENT CONSTRUCTION Scale: 1:25

DETAIL 3: SLAB /REAR WALL - EXTG STEP

G DETAIL 3: SLAB / REAR WALL - NO STEP

Scale: 1:10

Basement & Ground Details

BC

20.01.2024

1:100 @ A3