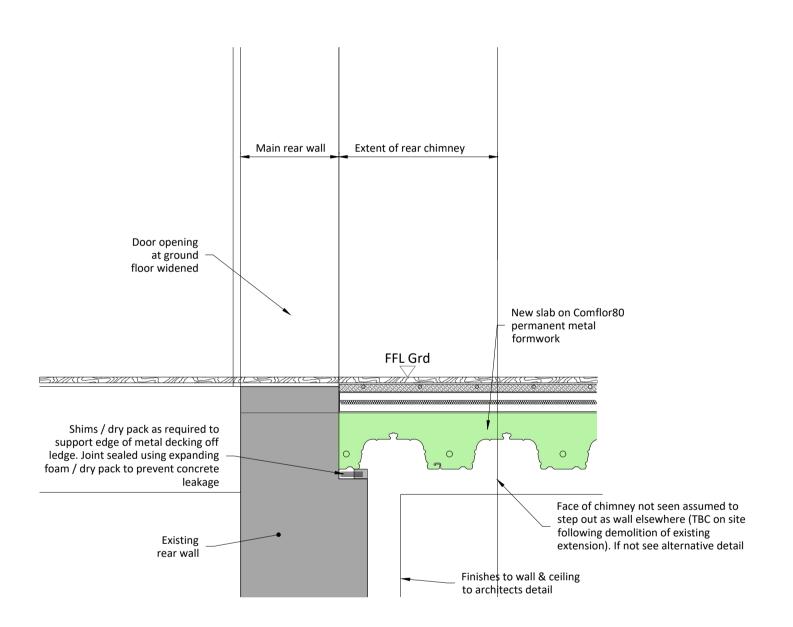

## B TYPICAL BASEMENT CONSTRUCTION Scale: 1:25

DETAIL 3: SLAB /REAR WALL - EXTG STEP

G DETAIL 3: SLAB / REAR WALL - NO STEP

Scale: 1:10

Basement & Ground Details

BC

20.01.2024

1:100 @ A3