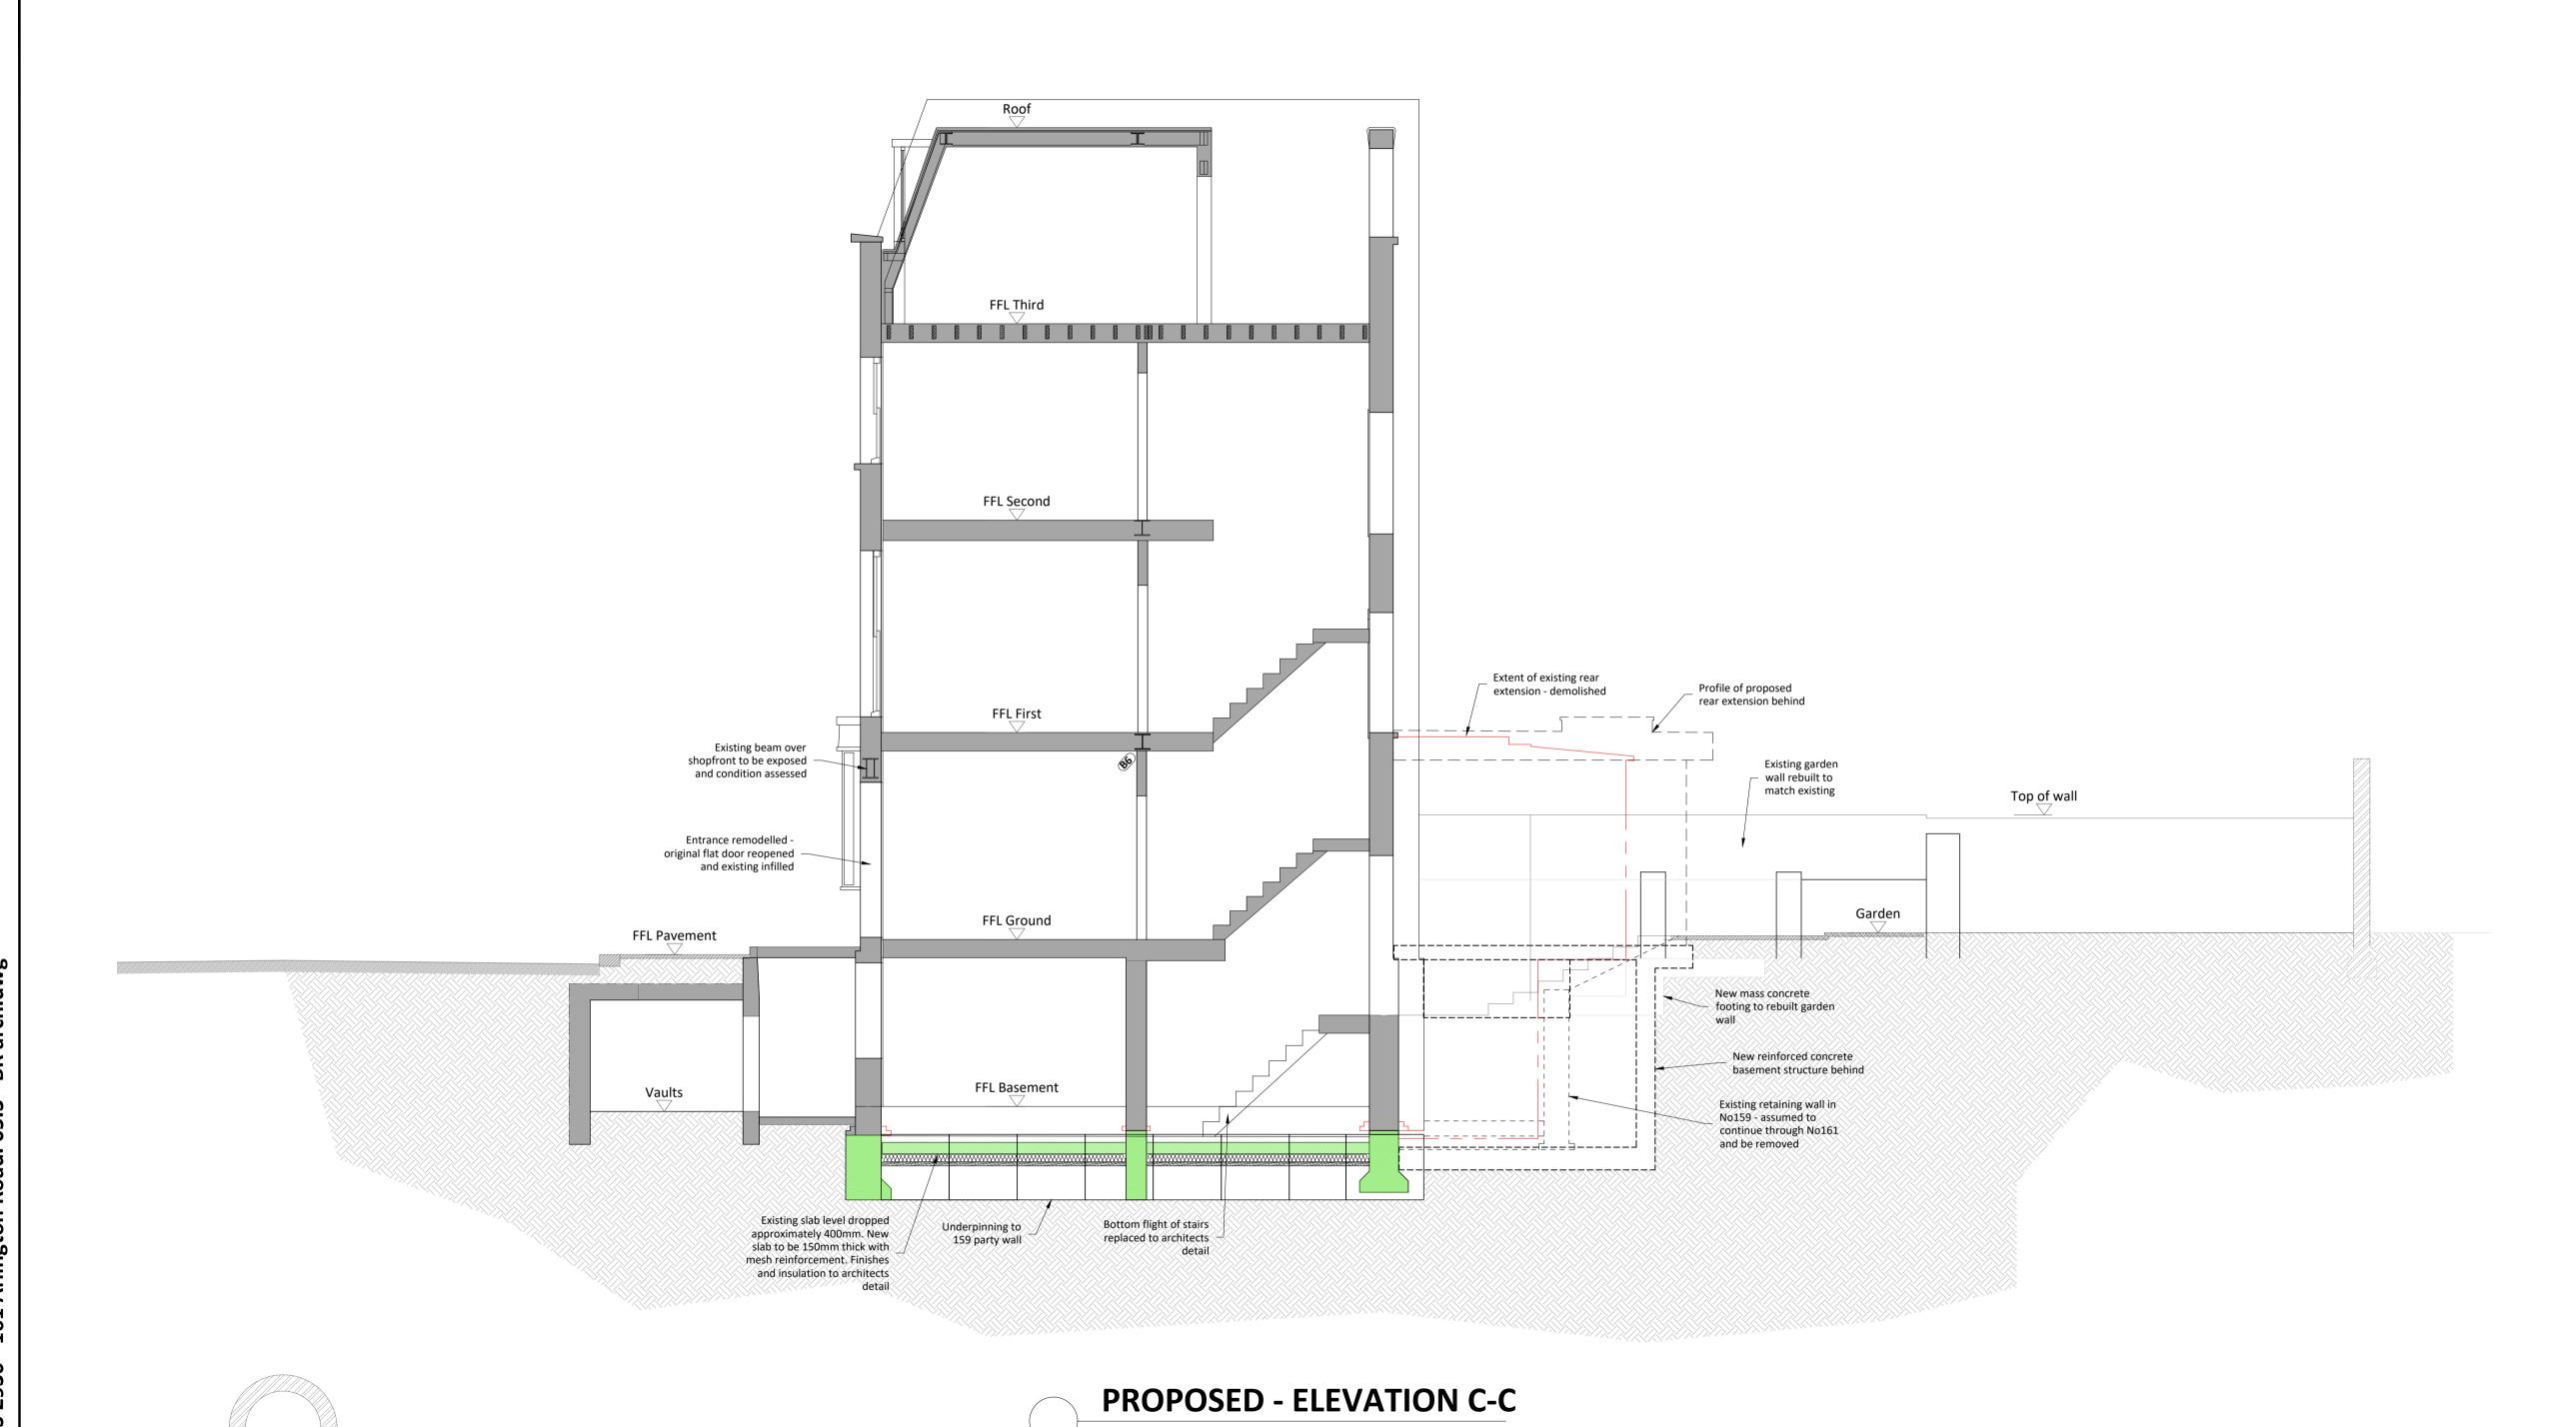

Revision/Issue

Date

Mob: 07793200529 Email: ccconsultw4@gmail.com

Project Name and Address

161 ARLINGTON ROAD LONDON NW1 7ET

Proposed Structure Elevation C-C - No159 Party Wall

| Drawn BC                | S 2930      |
|-------------------------|-------------|
| Date 20.01.2024         | Sheet C 007 |
| Scale <b>1:50 @ A1</b>  | S 007       |
| 1:50 @ A1<br>1:100 @ A3 | В           |