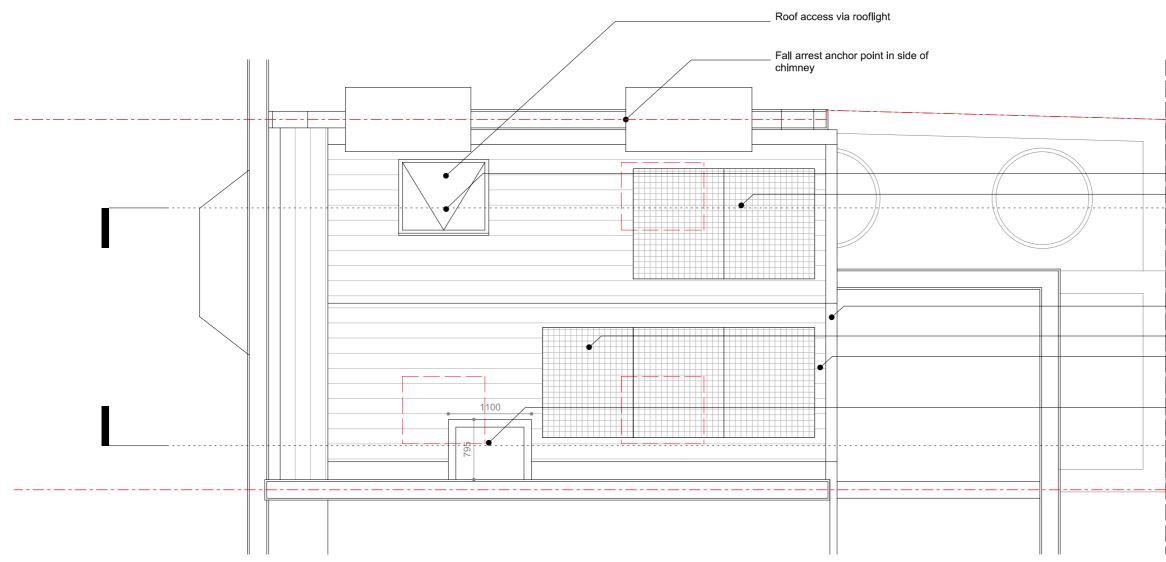

P2 21/11/24 Planning

P1 11/10/24 Planning

Description

Rev. Date

ProjectProject number160 Leighton Road124NW5 2RE

Client

Alex & James

| В | Velux Rooflight - to be<br>- replaced in existing opening<br>- Solar Panels                                                                                    |
|---|----------------------------------------------------------------------------------------------------------------------------------------------------------------|
| A | <ul> <li>Standing seam zinc cladding</li> <li>Solar Panels</li> <li>Refurbish/replace<br/>roof slate to match<br/>existing</li> <li>Fixed rooflight</li> </ul> |

Line of existing outrigger

Drawing name

## Proposed Roof Plan

Drawing number

124\_PR\_113

Date Scale / Format Project Status November 2024 1:50 @ A3 Information Issue

**P**3