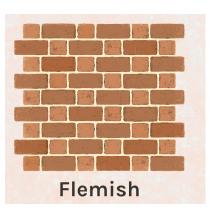

## NEW BRICKWORK

Dark Yellow Stock Bricks to match existing Flemish bond to match existing

Dark Yellow Stock Bricks by Windsor Reclamation

|  | -  | -                | -    |  |
|--|----|------------------|------|--|
|  | No | Revision / Issue | Date |  |