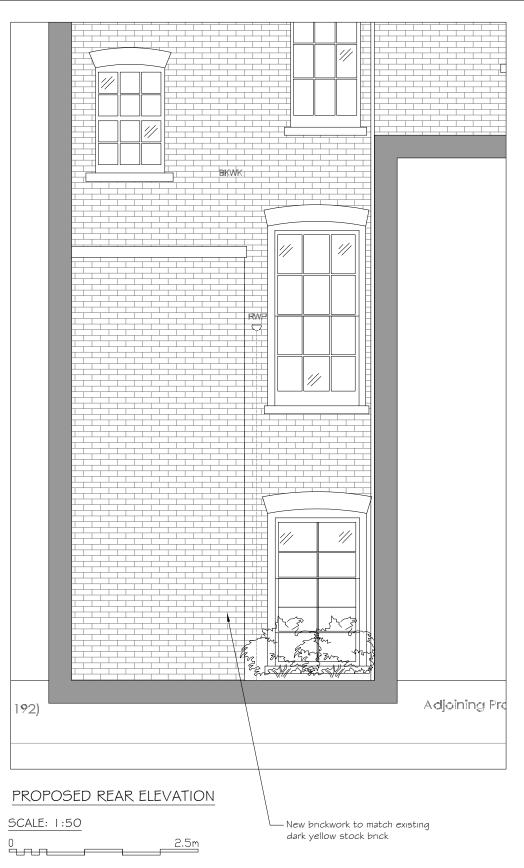

## NEW BRICKWORK

Dark Yellow Stock Bricks to match existing Flemish bond to match existing

Dark Yellow Stock Bricks by Windsor Reclamation

|  | -  | -                | -    |  |
|--|----|------------------|------|--|
|  | No | Revision / Issue | Date |  |