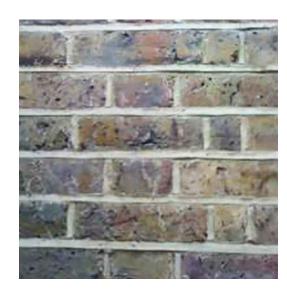

## NEW BRICKWORK

Dark Yellow Stock Bricks to match existing Flemish bond to match existing

Dark Yellow Stock Bricks by Windsor Reclamation

|  | -  | -                | -    |  |
|--|----|------------------|------|--|
|  | No | Revision / Issue | Date |  |