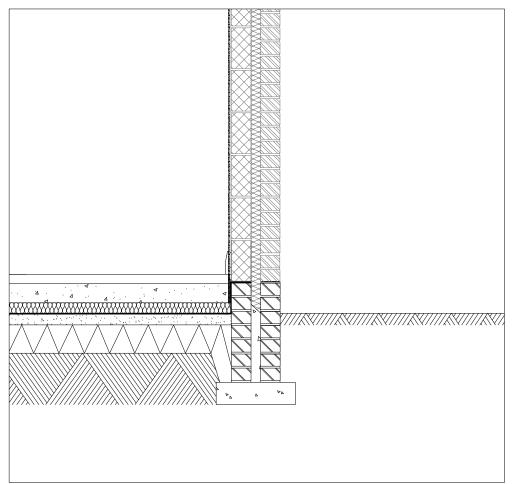

## PROPOSED SECTION

SCALE: 1:20 0 1m

## NEW BRICKWORK

Dark Yellow Stock Bricks to match existing Flemish bond to match existing

Dark Yellow Stock Bricks by Windsor Reclamation







|  | -  | -                | -    |  |
|--|----|------------------|------|--|
|  | No | Revision / Issue | Date |  |

Siti

194 Shaftesbury Avenue London WC2H 8JP

Project Title : Rear Extension Detail

Client :

I 94 Shaftesbury Avenue London WC2H 8JP

Do not alter or amend the scale from this drawing. This information may be suitable for discussion purposes and for obtaining Planning Approval Only. The drawing is NOT for construction purposes and should not be sent to be suitable to the property of th

| Project Ref No :<br>ABP-1945A-01 | Sheet No :        |
|----------------------------------|--------