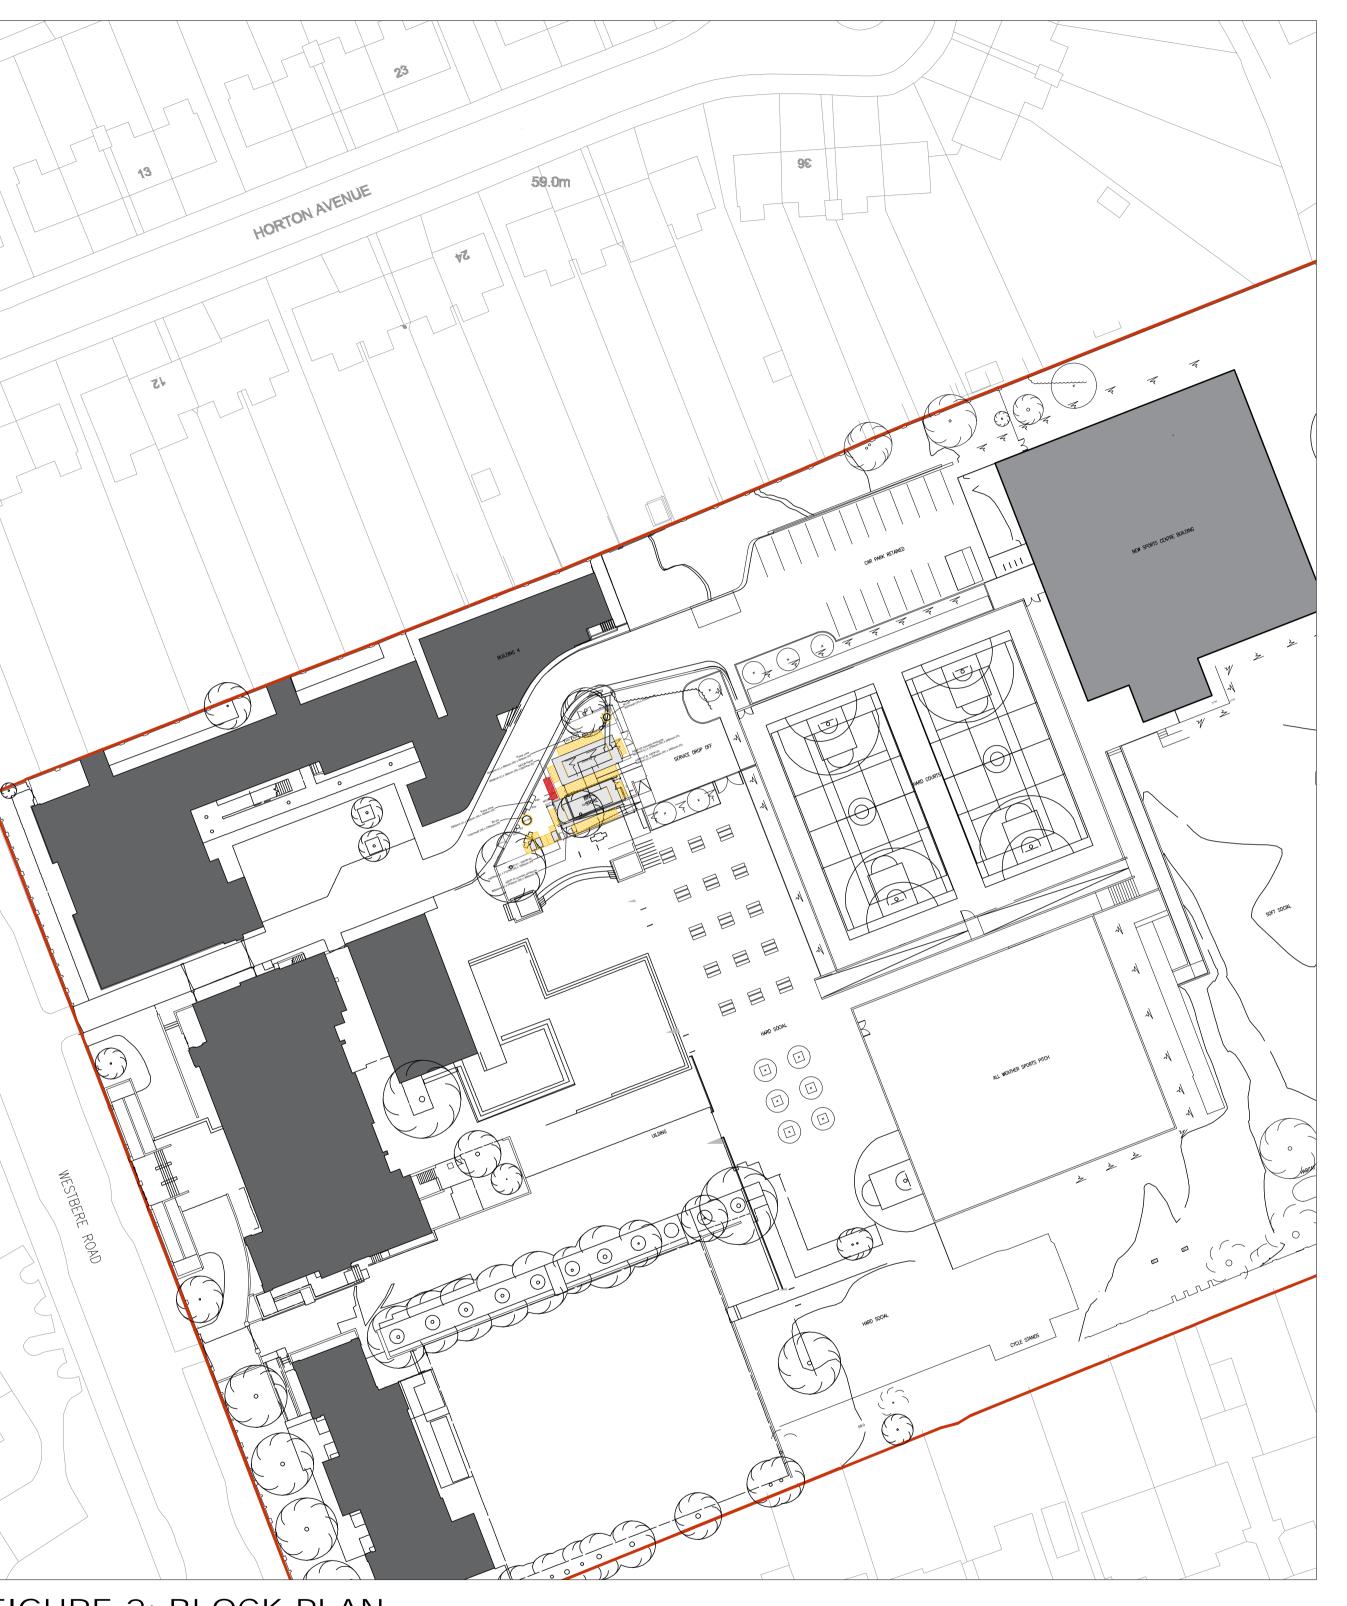

FIGURE 1: LOCATION PLAN SCALE 1:1250

FIGURE 2: BLOCK PLAN SCALE 1:500

General Notes

- 1. Contractor to check all dimensions on site. Should any discrepancies be identified between the dimensions, and or details determined on site, and those shown on the relevant drawings, the architect shall be notified immediately, and his instructions obtained prior to the commencement of work.
- 2. The Contractor shall be responsible for the design and implementation of all temporary works, and the safety and stability of new works and adjacent structures during construction.
- 3. Where a product is specified to be obtained from a manufacturer supplier, the contractor shall install the product in accordance with the instructions supplied by the manufacturer.
- 4. Should there be any variation between the work specified on the drawings and the manufacturers instructions, the contractor shall refer the matter to the architect before proceeding.