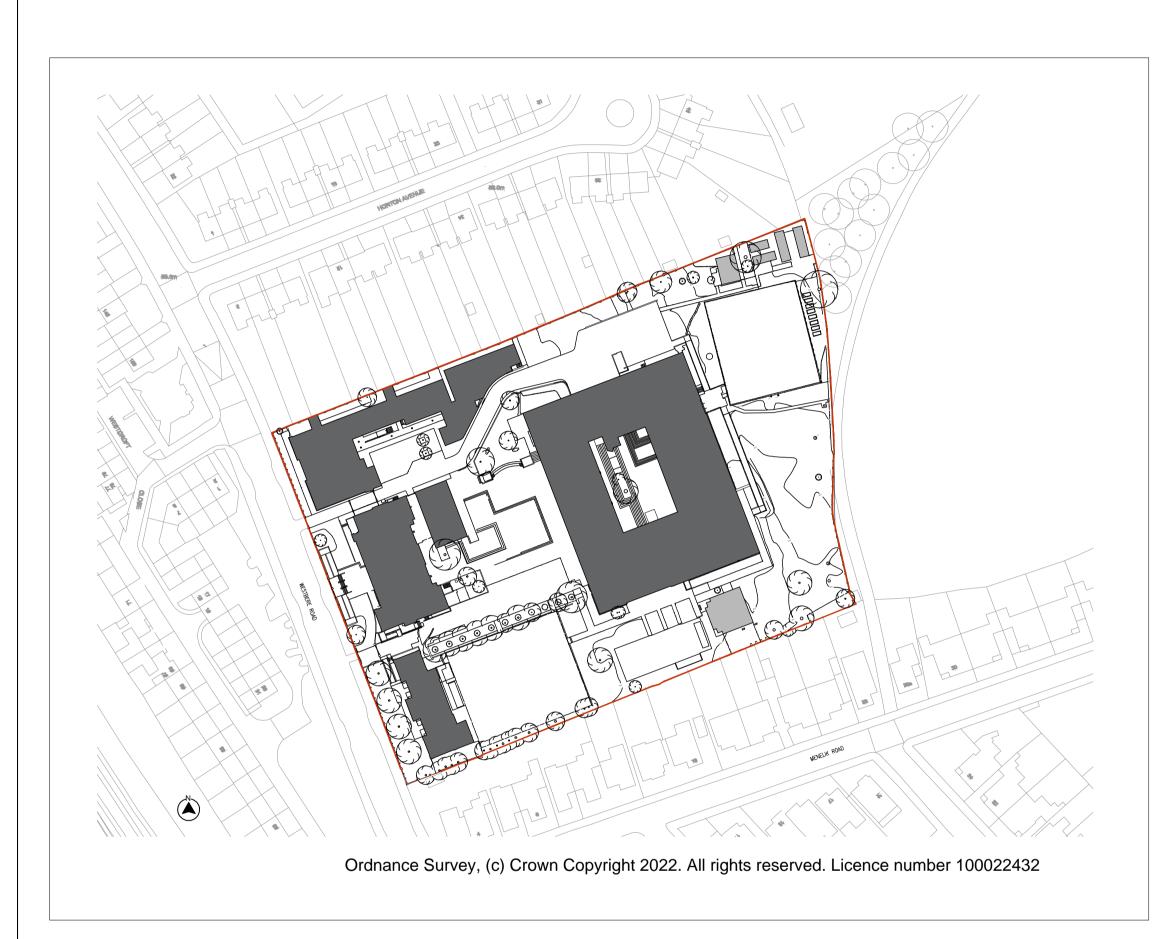

FIGURE 1: LOCATION PLAN SCALE 1:1250

FIGURE 2: BLOCK PLAN SCALE 1:500

General Notes

- 1. Contractor to check all dimensions on site. Should any discrepancies be identified between the dimensions, and or details determined on site, and those shown on the relevant drawings, the architect shall be notified immediately, and his instructions obtained prior to the commencement of work.
- 2. The Contractor shall be responsible for the design and implementation of all temporary works, and the safety and stability of new works and adjacent structures during construction.
- 3. Where a product is specified to be obtained from a manufacturer supplier, the contractor shall install the product in accordance with the instructions supplied by the manufacturer.
- 4. Should there be any variation between the work specified on the drawings and the manufacturers instructions, the contractor shall refer the matter to the architect before proceeding.