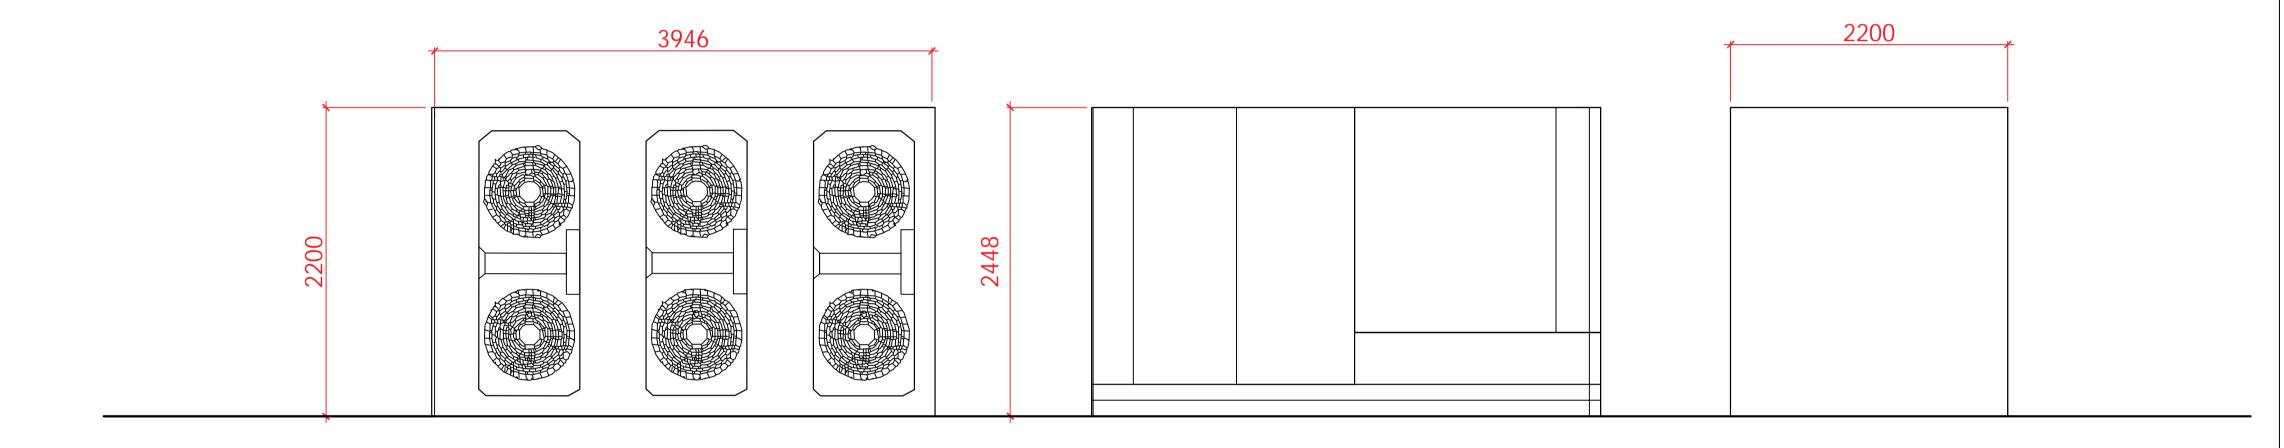

ncement of work.
- 2. The Contractor shall be responsible for the design and implementation of all temporary works, and the safety and stability of new works and adjacent structures during construction.
- 3. Where a product is specified to be obtained from a manufacturer supplier, the contractor shall install the product in accordance with the instructions supplied by the manufacturer.
- 4. Should there be any variation between the work specified on the drawings and the manufacturers instructions, the contractor shall refer the matter to the architect before proceeding.



Firm Name and Address en-plan missenden back lane bomere heath nr shrewsbury shropshire sy4 3ph tel: 07931 541 804

Project Name and Address
Hampstead School







## FIGURE 4: PROPOSED ASHP AND WSHP DETAIL SCALE 1:30





## General Notes

- 1. Contractor to check all dimensions on site. Should any discrepancies be identified between the dimensions, and or details determined on site, and those shown on the relevant drawings, the architect shall be notified immediately, and his instructions obtained prior to the commencement of work.
- 2. The Contractor shall be responsible for the design and implementation of all temporary works, and the safety and stability of new works and adjacent structures during construction.
- 3. Where a product is specified to be obtained from a manufacturer supplier, the contractor shall install the product in accordance with the instructions supplied by the manufacturer.
- 4. Should there be any variation between the work specified on the drawings and the manufacturers instruc