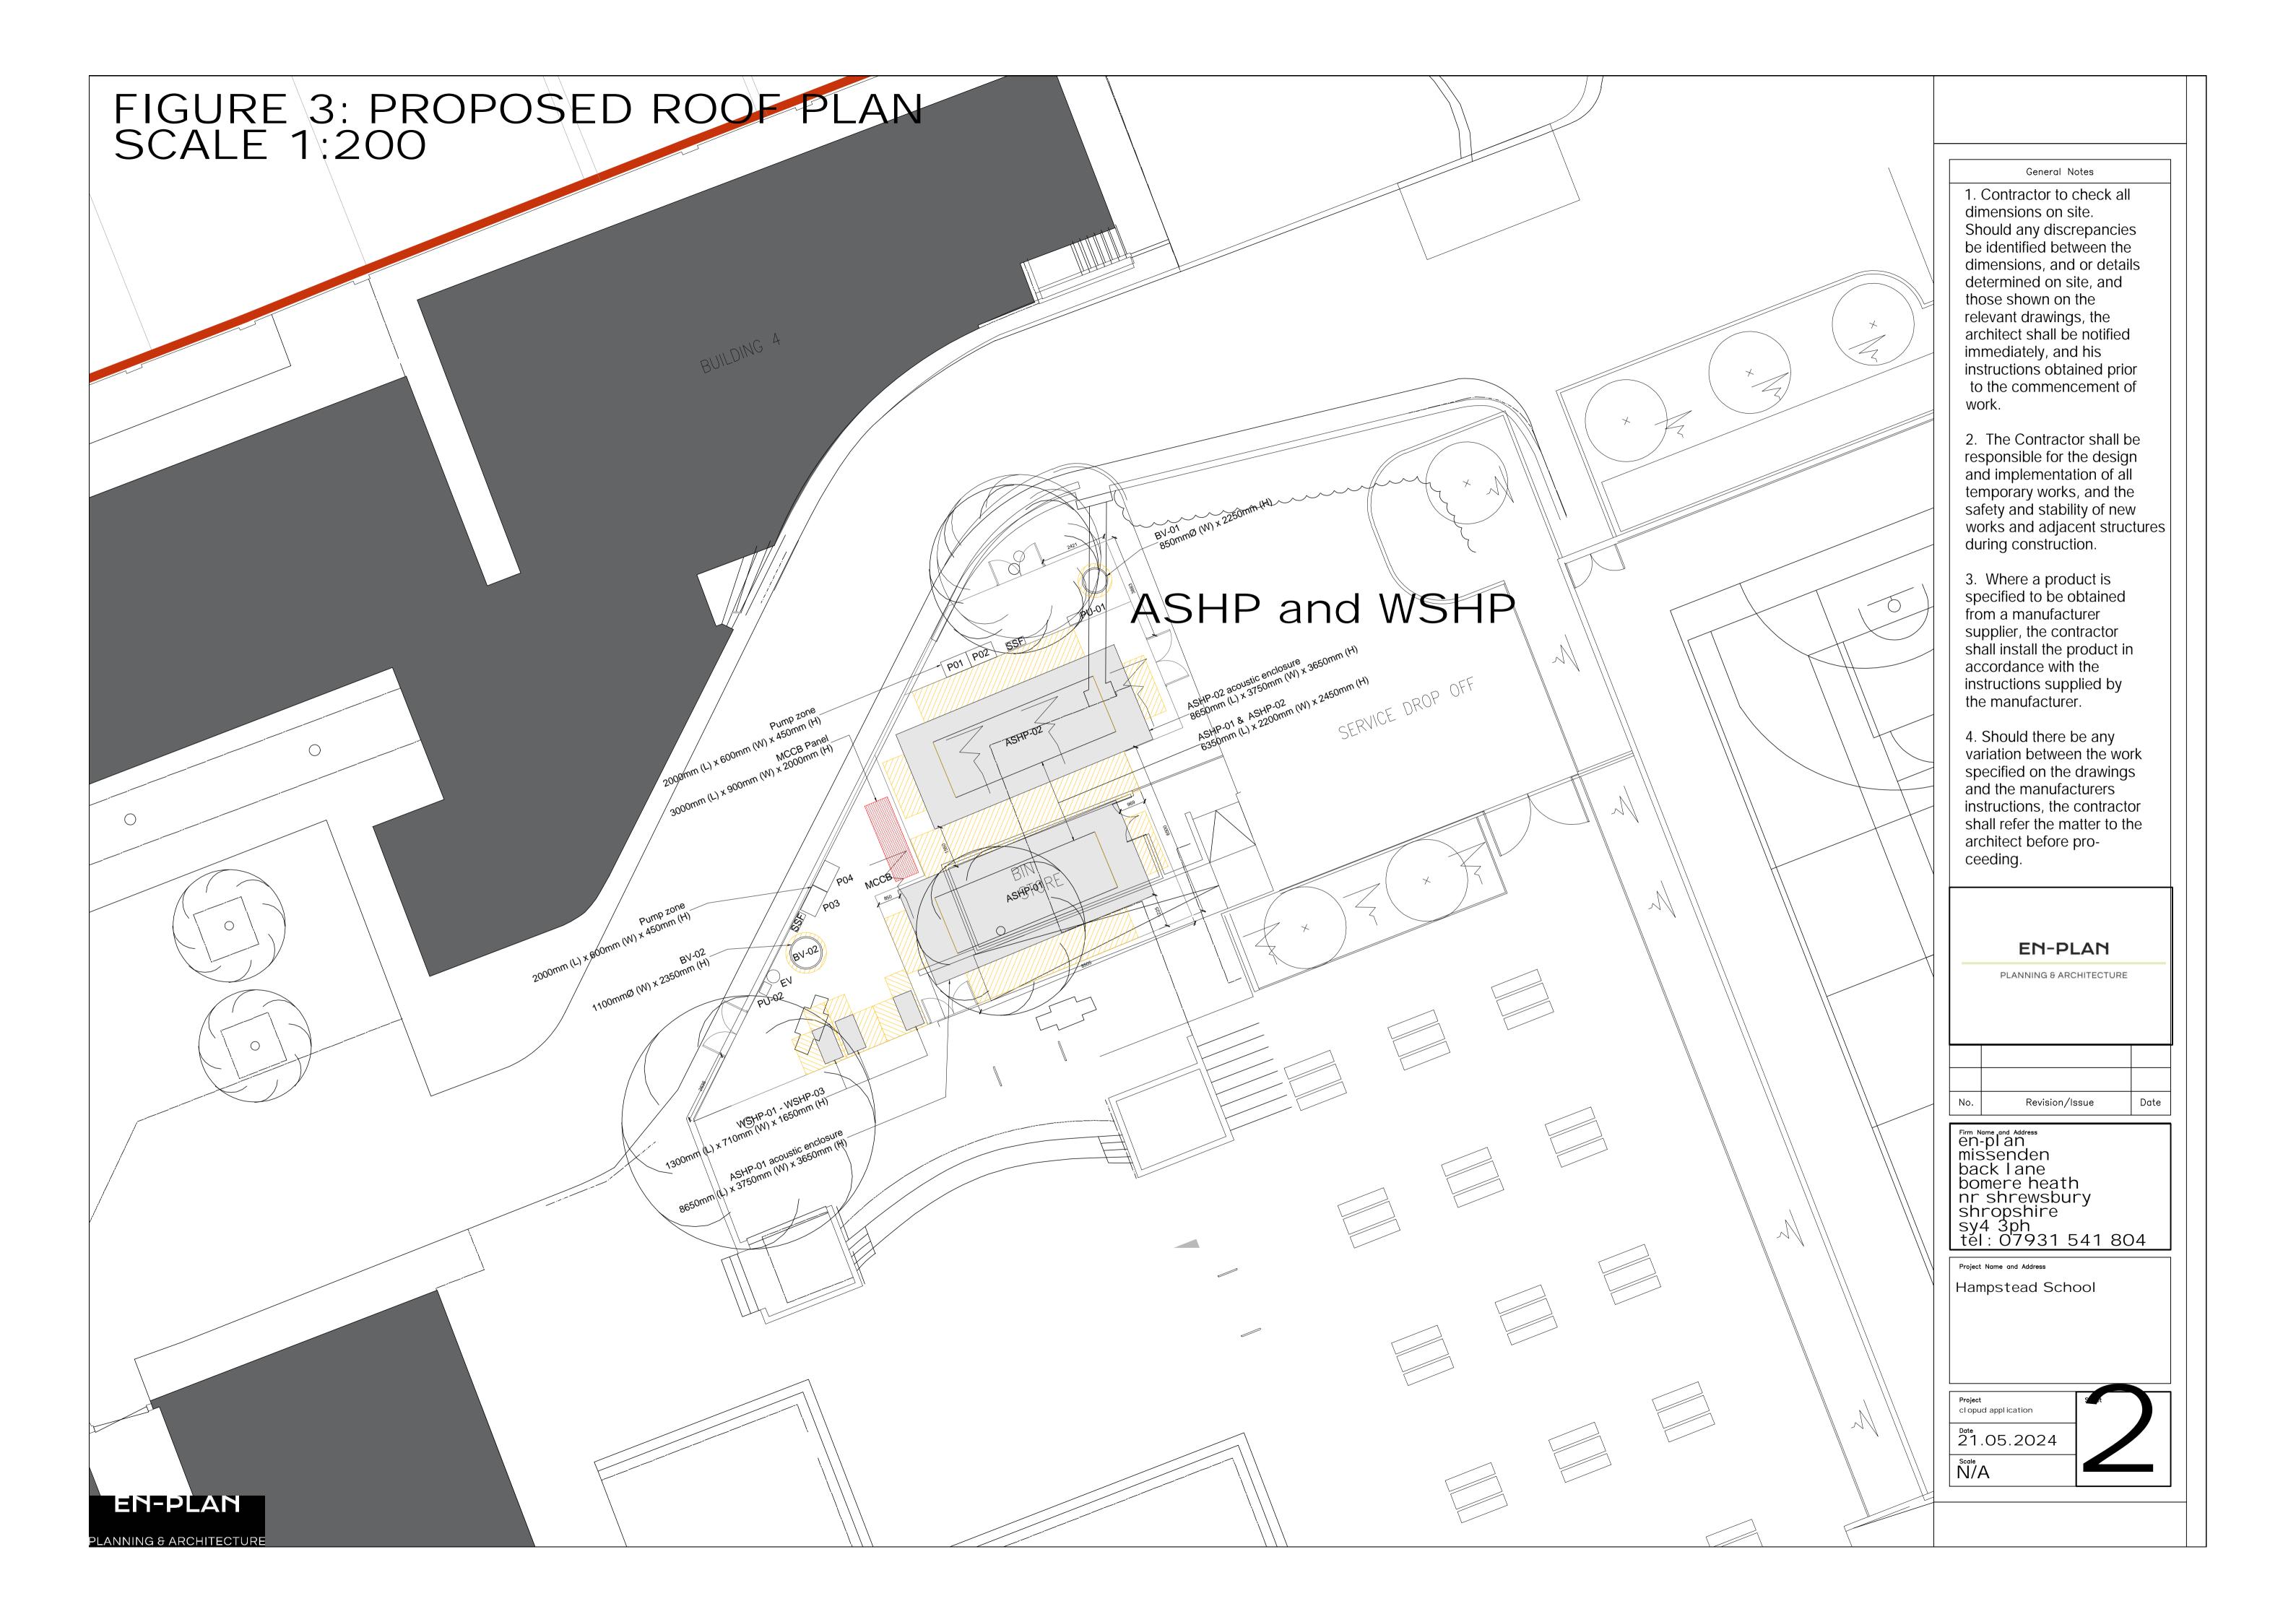

FIGURE 1: LOCATION PLAN SCALE 1:1250

FIGURE 2: BLOCK PLAN SCALE 1:500

General Notes

- 1. Contractor to check all dimensions on site. Should any discrepancies be identified between the dimensions, and or details determined on site, and those shown on the relevant drawings, the architect shall be notified immediately, and his instructions obtained prior to the commencement of work.
- 2. The Contractor shall be responsible for the design and implementation of all temporary works, and the safety and stability of new works and adjacent structures during construction.
- 3. Where a product is specified to be obtained from a manufacturer supplier, the contractor shall install the product in accordance with the instructions supplied by the manufacturer.
- 4. Should there be any variation between the work specified on the drawings and the manufacturers instructions, the contractor shall refer the matter to the architect before proceeding.