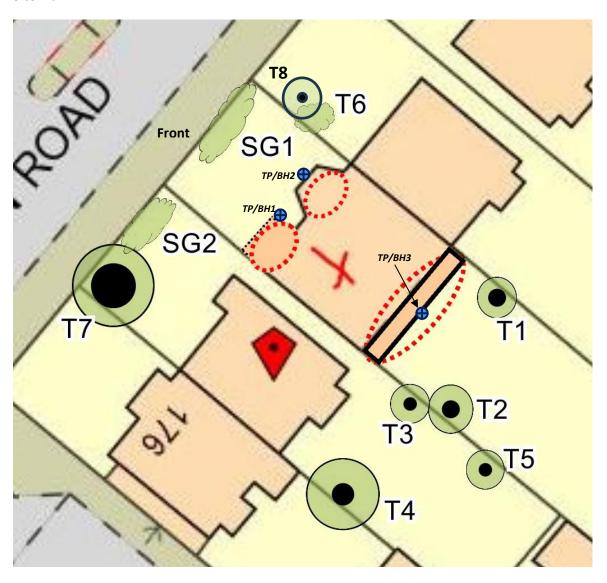

## Table 1 Current Claim - Tree Details & Recommendations

| Tree<br>No.        | Species            | Ht<br>(m)                                                                                                                                | Dia<br>(mm)                                                                                                                                              | Crown<br>Spread<br>(m) | Dist. to<br>building<br>(m) | Age<br>Classification    | Ownership                                                                |  |  |
|--------------------|--------------------|------------------------------------------------------------------------------------------------------------------------------------------|----------------------------------------------------------------------------------------------------------------------------------------------------------|------------------------|-----------------------------|--------------------------|--------------------------------------------------------------------------|--|--|
| T1                 | Prunus             | 9.5                                                                                                                                      | 300 *                                                                                                                                                    | 9                      | 3.5                         | Younger than<br>Property | Third Party<br>Stella Wong-Lun-<br>Sang of<br>180 Camden Road<br>NW1 9HG |  |  |
| Manager            | Management history |                                                                                                                                          | No recent management noted. Tree located approximately 2m above ground level of basement flat.                                                           |                        |                             |                          |                                                                          |  |  |
| Recomm             | endation           | Remove (fell) to near ground level and treat stump to inhibit regrowth.                                                                  |                                                                                                                                                          |                        |                             |                          |                                                                          |  |  |
| T2                 | Tree of Heaven     | 12                                                                                                                                       | 240                                                                                                                                                      | 8                      | 7                           | Younger than<br>Property | Third Party<br>Stella Wong-Lun-<br>Sang of<br>180 Camden Road<br>NW1 9HG |  |  |
| Manager            | nent history       | No recent management noted. Tree located approximately 2m above ground level of basement flat.                                           |                                                                                                                                                          |                        |                             |                          |                                                                          |  |  |
| Recomm             | Recommendation     |                                                                                                                                          | Remove (fell) to near ground level. Owner to physically remove any regrowth (no chemical treatment due to translocation risk).                           |                        |                             |                          |                                                                          |  |  |
| Т3                 | Вау                | 9.5                                                                                                                                      | Ms                                                                                                                                                       | 7                      | 6                           | Younger than<br>Property | Third Party<br>178 Camden Road<br>NW1 9HG                                |  |  |
| Management history |                    | No recent management noted. Tree located approximately 2m above ground level of basement flat.                                           |                                                                                                                                                          |                        |                             |                          |                                                                          |  |  |
| Recommendation     |                    | Remove (fell) to near ground level and treat stump to inhibit regrowth.                                                                  |                                                                                                                                                          |                        |                             |                          |                                                                          |  |  |
| T4                 | Tree of Heaven     | 14 *                                                                                                                                     | 550 *                                                                                                                                                    | 14 *                   | 12 *                        | Younger than<br>Property | Third Party<br>178 Camden Road<br>NW1 9HG                                |  |  |
| Manager            | Management history |                                                                                                                                          | No recent management noted. Tree located approximately 2m above ground level of basement flat. Unable to access the location to confirm species of tree. |                        |                             |                          |                                                                          |  |  |
| Recommendation     |                    | Reduce height by 2m and crown radius by 1m leaving balanced crown. Prune on a triennial cycle to maintain at broadly reduced dimensions. |                                                                                                                                                          |                        |                             |                          |                                                                          |  |  |
| Т6                 | Holly              | 6                                                                                                                                        | Ms                                                                                                                                                       | 5 *                    | 5                           | Younger than<br>Property | Third Party<br>182 Camden Road<br>NW1 9HG                                |  |  |
| Manager            | nent history       | No recent management noted.                                                                                                              |                                                                                                                                                          |                        |                             |                          |                                                                          |  |  |
| Recommendation     |                    | Reduce height by 2m and crown radius by 1m leaving balanced crown. Prune on a biennial cycle to maintain at broadly reduced dimensions.  |                                                                                                                                                          |                        |                             |                          |                                                                          |  |  |

## Table 1 Current Claim - Tree Details & Recommendations

| Tree<br>No.        | Species        | Ht<br>(m)                                                                   | Dia<br>(mm) | Crown<br>Spread<br>(m) | Dist. to<br>building<br>(m) | Age<br>Classification    | Ownership                                 |  |
|--------------------|----------------|-----------------------------------------------------------------------------|-------------|------------------------|-----------------------------|--------------------------|-------------------------------------------|--|
| Т7                 | Tree of Heaven | 17 *                                                                        | 650 *       | 13 *                   | 12 *                        | Younger than<br>Property | Third Party<br>178 Camden Road<br>NW1 9HG |  |
| Management history |                | Subject to past management/pruning.                                         |             |                        |                             |                          |                                           |  |
| Recommendation     |                | Remove (fell) to near ground level and grind out stump to inhibit regrowth. |             |                        |                             |                          |                                           |  |
| Т8                 | Cherry         | 9*                                                                          | 200 *       | 5*                     | 6*                          | Younger than<br>Property | Third Party<br>182 Camden Road<br>NW1 9HG |  |
| Management history |                | Subject to past management/pruning.                                         |             |                        |                             |                          |                                           |  |
| Recommendation     |                | Remove (fell) to near ground level and grind out stump to inhibit regrowth. |             |                        |                             |                          |                                           |  |

# **Table 2 Future Risk** - Tree Details & Recommendations

| Tree<br>No.        | Species                                            | Ht<br>(m)                                                                | Dia<br>(mm) | Crown<br>Spread<br>(m) | Dist. to<br>building<br>(m) | Age<br>Classification    | Ownership                                 |  |
|--------------------|----------------------------------------------------|--------------------------------------------------------------------------|-------------|------------------------|-----------------------------|--------------------------|-------------------------------------------|--|
| T5                 | Tree of Heaven                                     | 9 *                                                                      | 250 *       | 7*                     | 11 *                        | Younger than<br>Property | Third Party<br>178 Camden Road<br>NW1 9HG |  |
| Management history |                                                    | No recent management noted.                                              |             |                        |                             |                          |                                           |  |
| Recommendation     |                                                    | Maintain broadly at no more than current dimensions by periodic pruning. |             |                        |                             |                          |                                           |  |
| SG1                | Mixed species shrubs including Pyracantha & Laurel | 4 *                                                                      | Ms          | 3                      | 6                           | Younger than<br>Property | Policy Holder                             |  |
| Management history |                                                    | No recent management noted.                                              |             |                        |                             |                          |                                           |  |
| Recommendation     |                                                    | Maintain broadly at no more than current dimensions by periodic pruning. |             |                        |                             |                          |                                           |  |
| SG2                | Laurel                                             | 3 *                                                                      | Ms          | 3 *                    | 9 *                         | Younger than<br>Property | Third Party<br>178 Camden Road<br>NW1 9HG |  |
| Management history |                                                    | Subject to past management/pruning.                                      |             |                        |                             |                          |                                           |  |
| Recommendation     |                                                    | Maintain broadly at no more than current dimensions by periodic pruning. |             |                        |                             |                          |                                           |  |

### **Site Plan**

Plan not to scale – indicative only

Approximate areas of damage

Property: 180 Camden Road

London NW1 9HG Client Ref: SU1904991