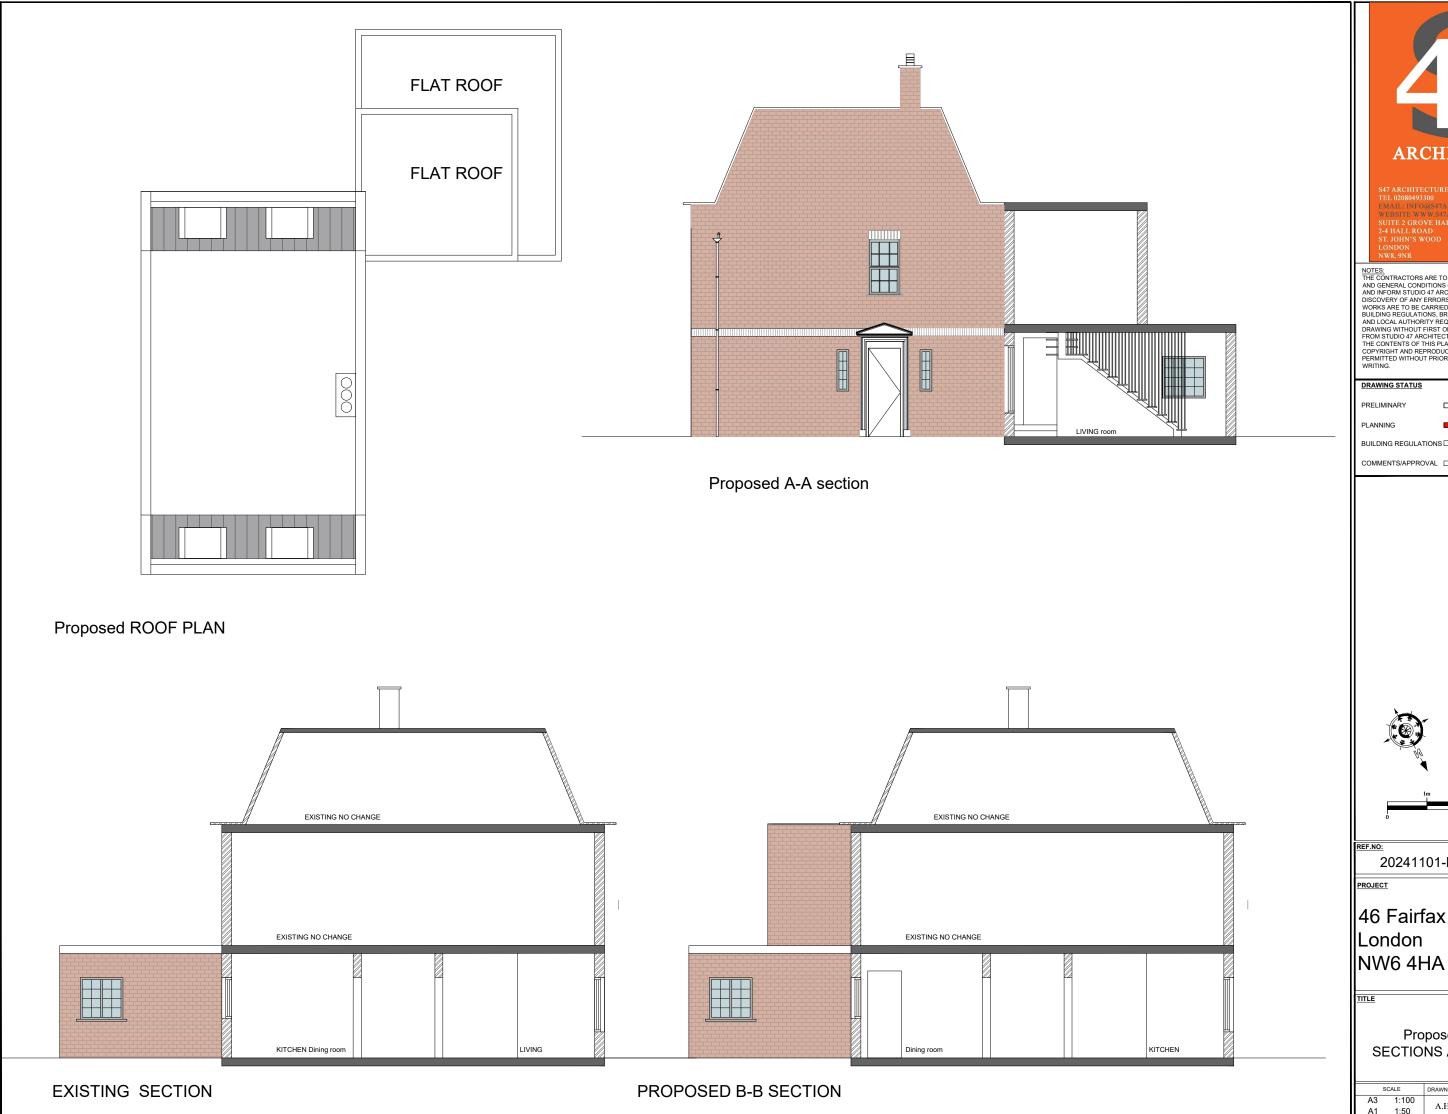

20241101-PL01 R00

46 Fairfax Road

Proposed & Existing SECTIONS AND ROOF PLAN

| SCALE         | DRAWN BY | DATE     | CHECKED BY |
|---------------|----------|----------|------------|
| 1:100<br>1:50 | A.H.     | 06/11/24 | A.HASSAN   |