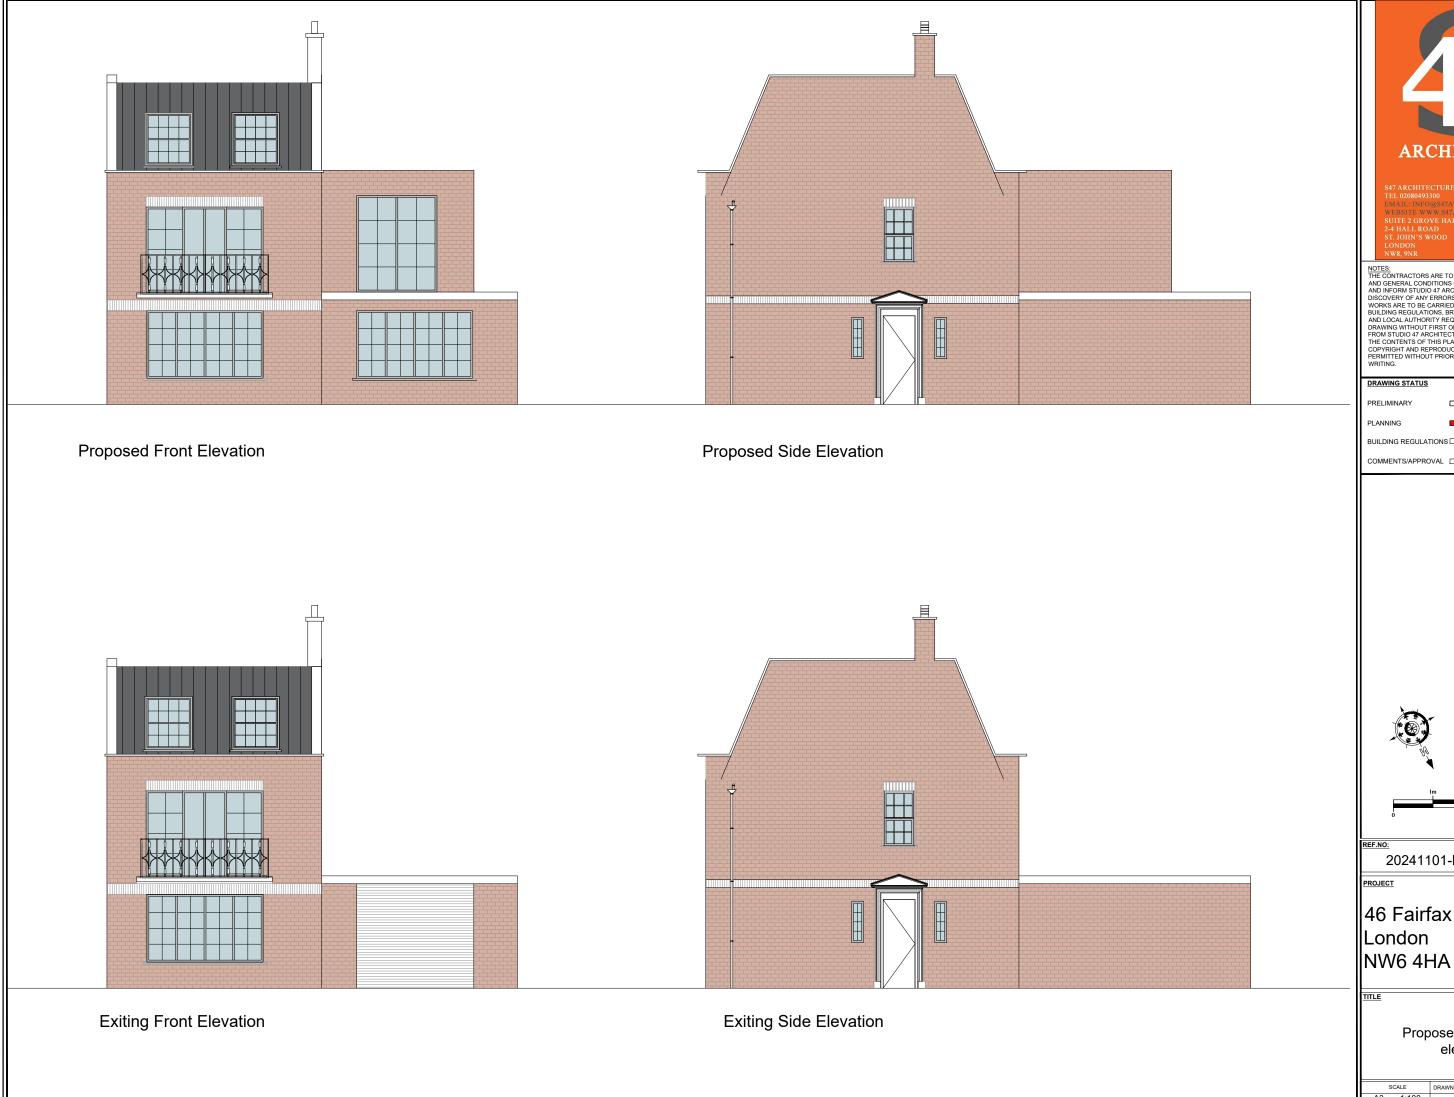

20241101-PL01 R00

46 Fairfax Road

Proposed and Existing elevations

A3 1:100 A.H. 06/11/24 A.HASSAN A1 1:50