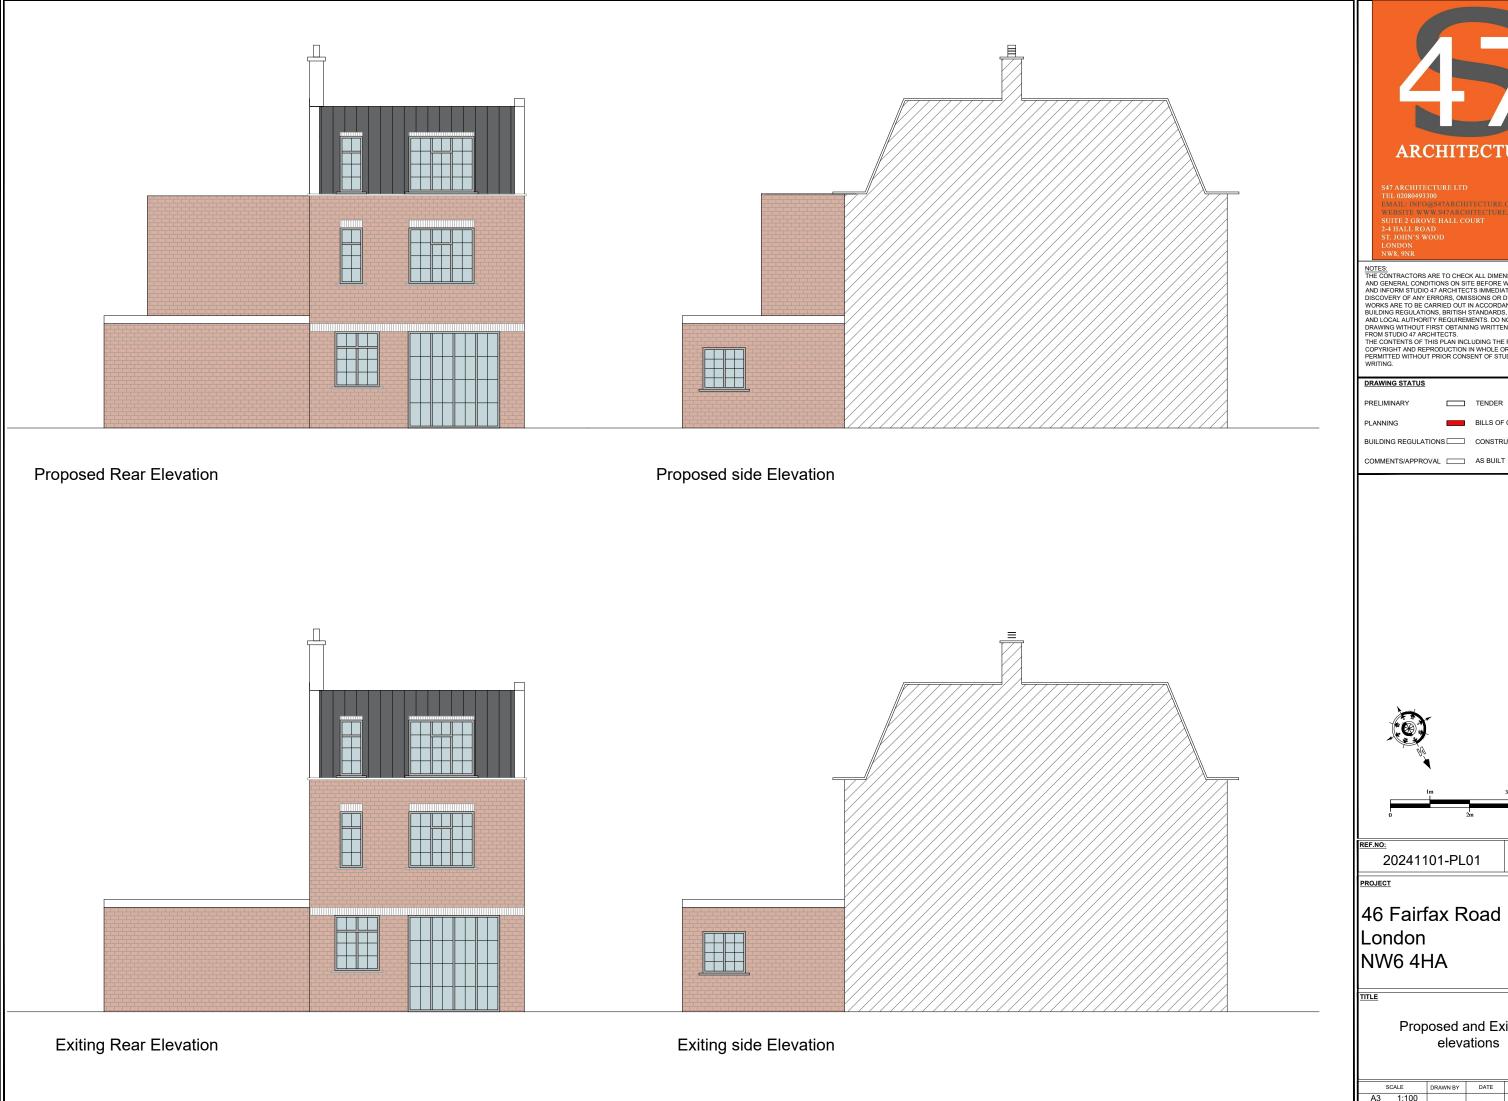

TENDER PRELIMINARY BILLS OF QUANTITIES \_\_\_\_\_

20241101-PL01 R00

46 Fairfax Road London NW6 4HA

> Proposed and Existing elevations

| 5        | SCALE         | DRAWN BY | DATE     | CHECKED BY |
|----------|---------------|----------|----------|------------|
| A3<br>A1 | 1:100<br>1:50 | A.H.     | 06/11/24 | A.HASSAN   |