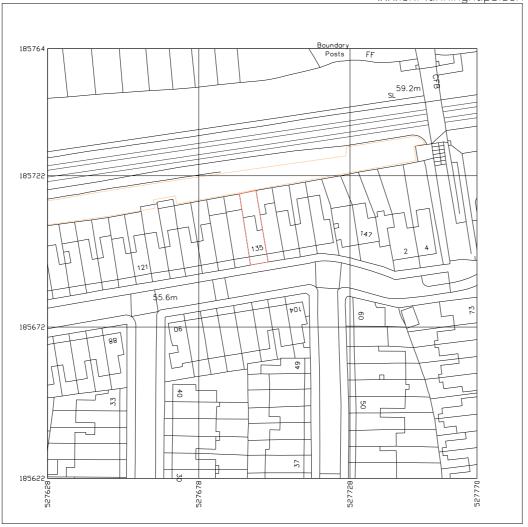

01856 898 022 www.UKPlanningMaps.com

Produced on 01 November 2024 from the Ordnance Survey National Geographic Database and incorporating surveyed revision available at this date. This map shows the area bounded by 527628 185622,527770 185622,527770 18564,527628 185764,527628 185622 Crown copyright and database rights 2024 DS 100054135. Supplied by copla ltd trading as UKPlanningMaps.com a licensed Ordnance Survey partner (DS 100054135). Data licence expires 01 November 2025. Unique plan reference: v2f//1169466/1571838

Studio Werc Limited is a company registered in England and Wales. Registered number: 10626410

 $\prod$ 

Studio Werc Architects

studiowerc.com

info@studiowerc.com

Project. 135 Constantine Road, London, NW3

Title. Site Location Plan

Number. 24091\_E1\_SLP

114111501. 21001\_21\_021

Status. Existing Scale. 1:1250