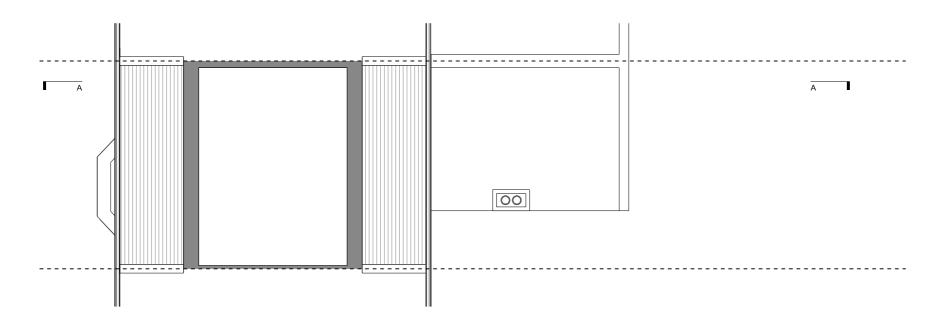

Project. 135 Constantine Road, London, NW3 2LR

Title. Loft Plan

Number. 24091\_E1\_13

Status. Existing Scale. 1:100

n om 1m 2m 5m

137 Constantine Road

Notes.

Do not scale from this drawing. The existing survey has been completed by a third party, liability for accuracy remains with them.