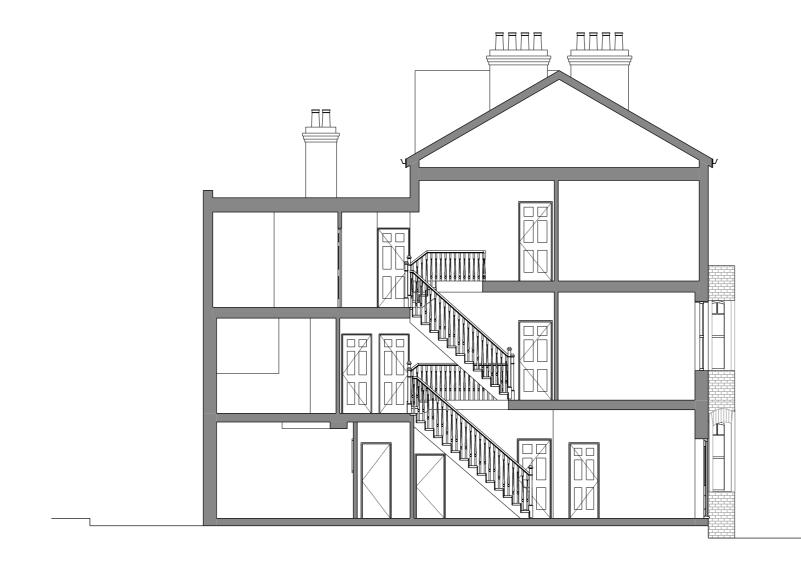

## Notes.

Do not scale from this drawing. The existing survey has been completed by a third party, liability for accuracy remains with them.

Verify all dimensions on site.

Demolition to be approved by a Structural Engineer prior to commencement.

For purpose as per the status of the drawing only - not for Construction.

Re-routing of existing and running of new pipe work and drainage to be to contractor's design.

All works to be in accordance with current Building Regulations and Structural Engineer's information.

Copyright © Studio Werc Limited trading as 'Studio Werc Architects'.

Studio Werc Limited is a company registered in England and Wales. Registered number: 10626410

M

Studio Werc Architects studiowerc.com info@studiowerc.com

Project. 135 Constantine Road, London, NW3 2LR

Title. Section AA

Number. 24091\_E1\_20

Status. Existing Scale. 1:100

137 Constantine Road

Notes.

Do not scale from this drawing. The existing survey has been completed by a third party, liability for accuracy remains with them.