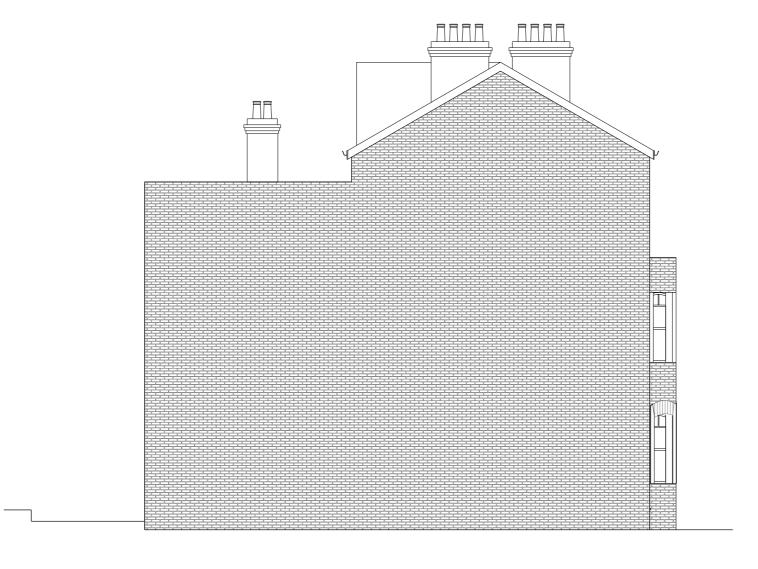

## Notes.

Do not scale from this drawing. The existing survey has been completed by a third party, liability for accuracy remains with them.

Verify all dimensions on site.

Demolition to be approved by a Structural Engineer prior to commencement.

For purpose as per the status of the drawing only - not for Construction.

Re-routing of existing and running of new pipe work and drainage to be to contractor's design.

All works to be in accordance with current Building Regulations and Structural Engineer's information.

Copyright © Studio Werc Limited trading as 'Studio Werc Architects'.

Studio Werc Limited is a company registered in England and Wales. Registered number: 10626410

M

Studio Werc Architects studiowerc.com info@studiowerc.com

Project. 135 Constantine Road, London, NW3 2LR

Title. Side Elevation

2,000

Number. 24091\_E1\_33