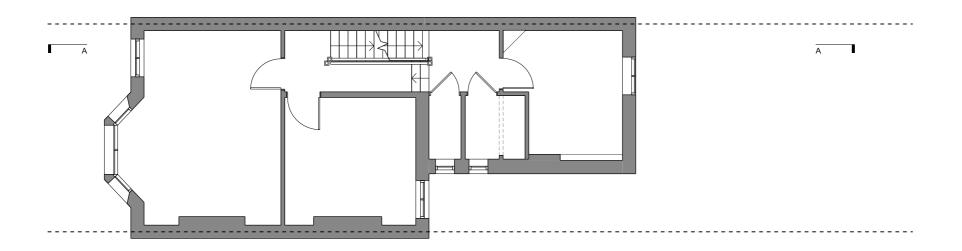

Project. 135 Constantine Road, London, NW3 2LR

Title. First Floor Plan

Number. 24091\_E1\_11

Status. Existing Scale. 1:100

n om 1m 2m 5m

137 Constantine Road

Notes.

Do not scale from this drawing. The existing survey has been completed by a third party, liability for accuracy remains with them.