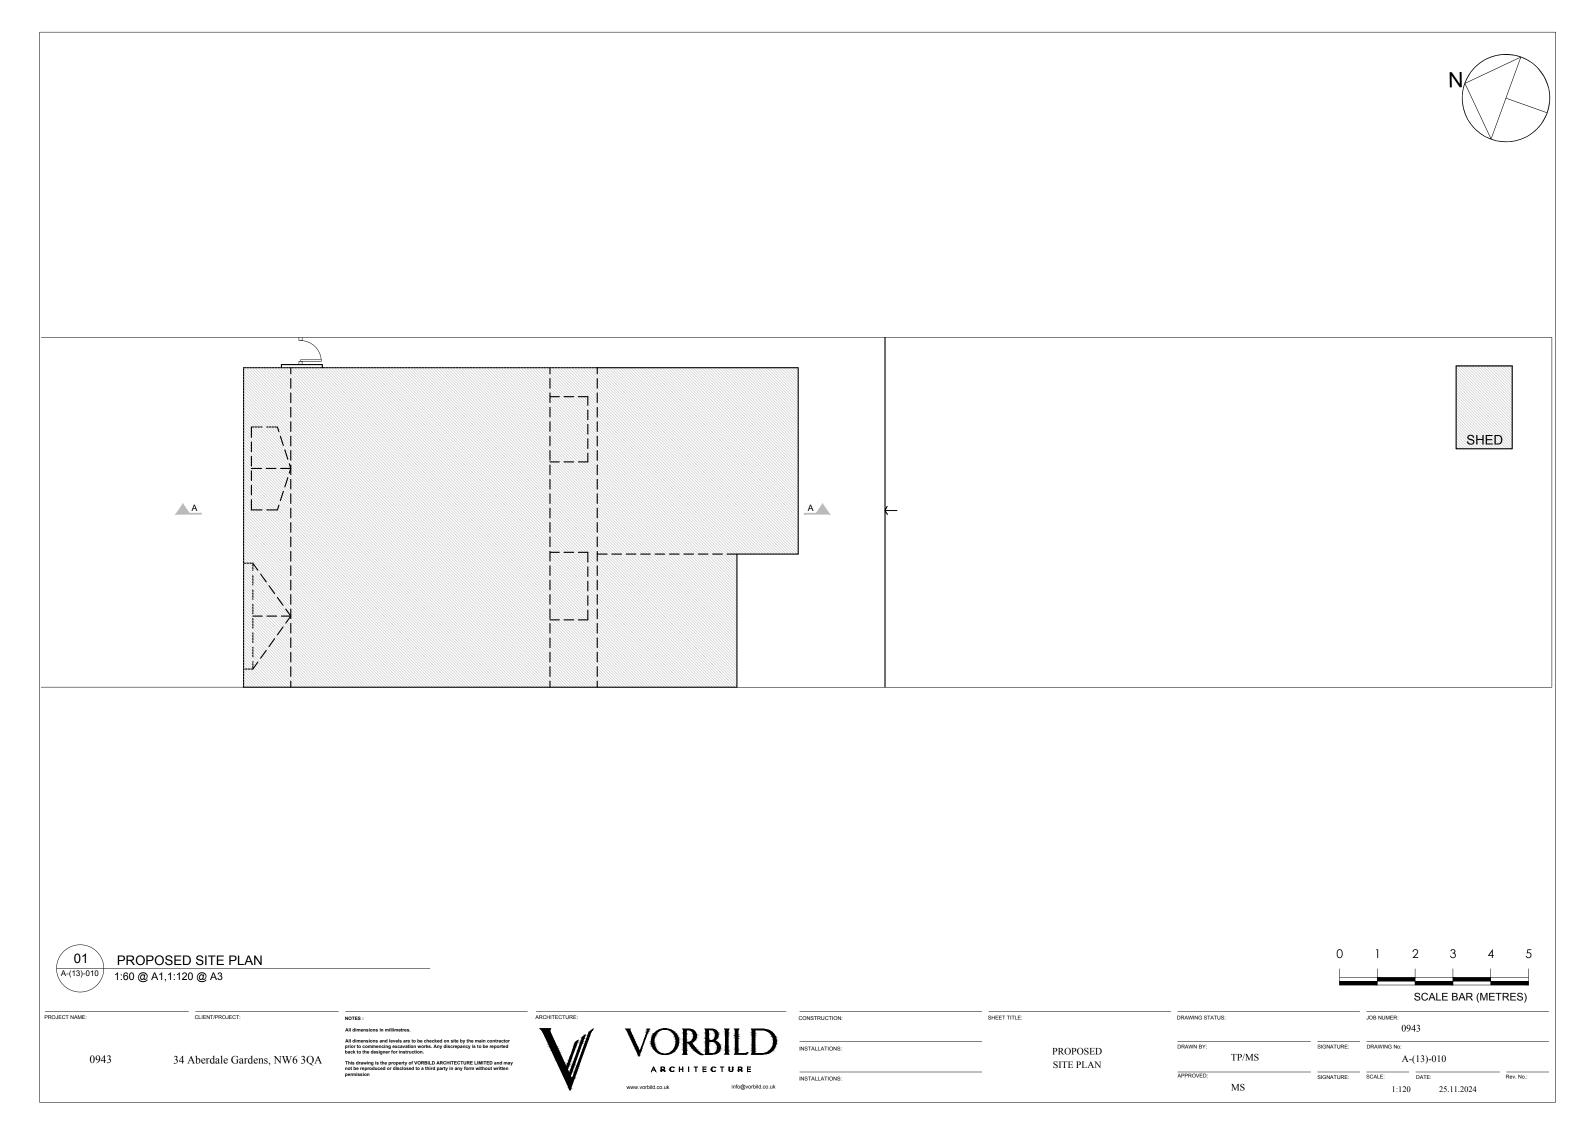

| INSTALLATIONS: | EXISTING<br>ROOF PLAN |     |
| 0943          |                                 | All dimensions and levels are to be checked on site by the main contractor<br>prior to commencing excavation works. Any discrepancy is to be reported<br>back to the designer for instruction. |               |                                                      |                |                       | DRA |
|               |                                 | This drawing is the property of VORBILD ARCHITECTURE LIMITED and may<br>not be reproduced or disclosed to a third party in any form without written<br>permission                              |               | ARCHITECTURE<br>www.vorbild.co.uk info@vorbild.co.uk |                |                       | APP |























|               | POSED ROOF PLAN<br>A1,1:100 @ A3 |                                                                                                                                                                                                                                  |               |                                      |                |              |      |
|---------------|----------------------------------|----------------------------------------------------------------------------------------------------------------------------------------------------------------------------------------------------------------------------------|---------------|--------------------------------------|----------------|--------------|------|
| PROJECT NAME: | CLIENT/PROJECT: