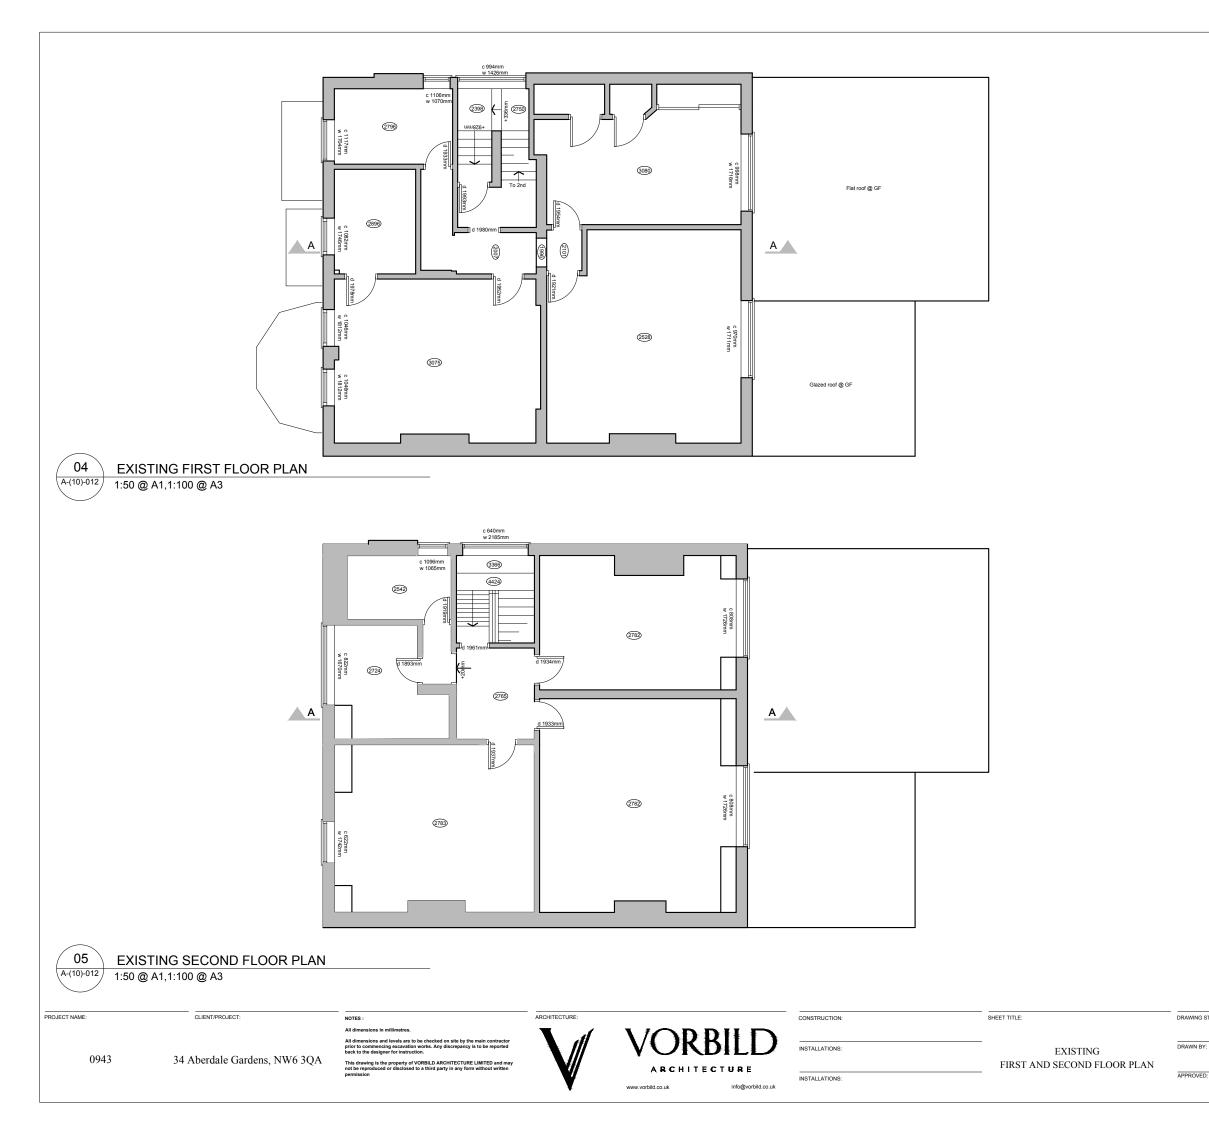

|               | TING ROOF PLAN<br>A1,1:100 @ A3 |                                                                                                                                                                                                |               |                                                      |                |                       |     |
|---------------|---------------------------------|------------------------------------------------------------------------------------------------------------------------------------------------------------------------------------------------|---------------|------------------------------------------------------|----------------|-----------------------|-----|
| PROJECT NAME: | CLIENT/PROJECT:                 | NOTES :