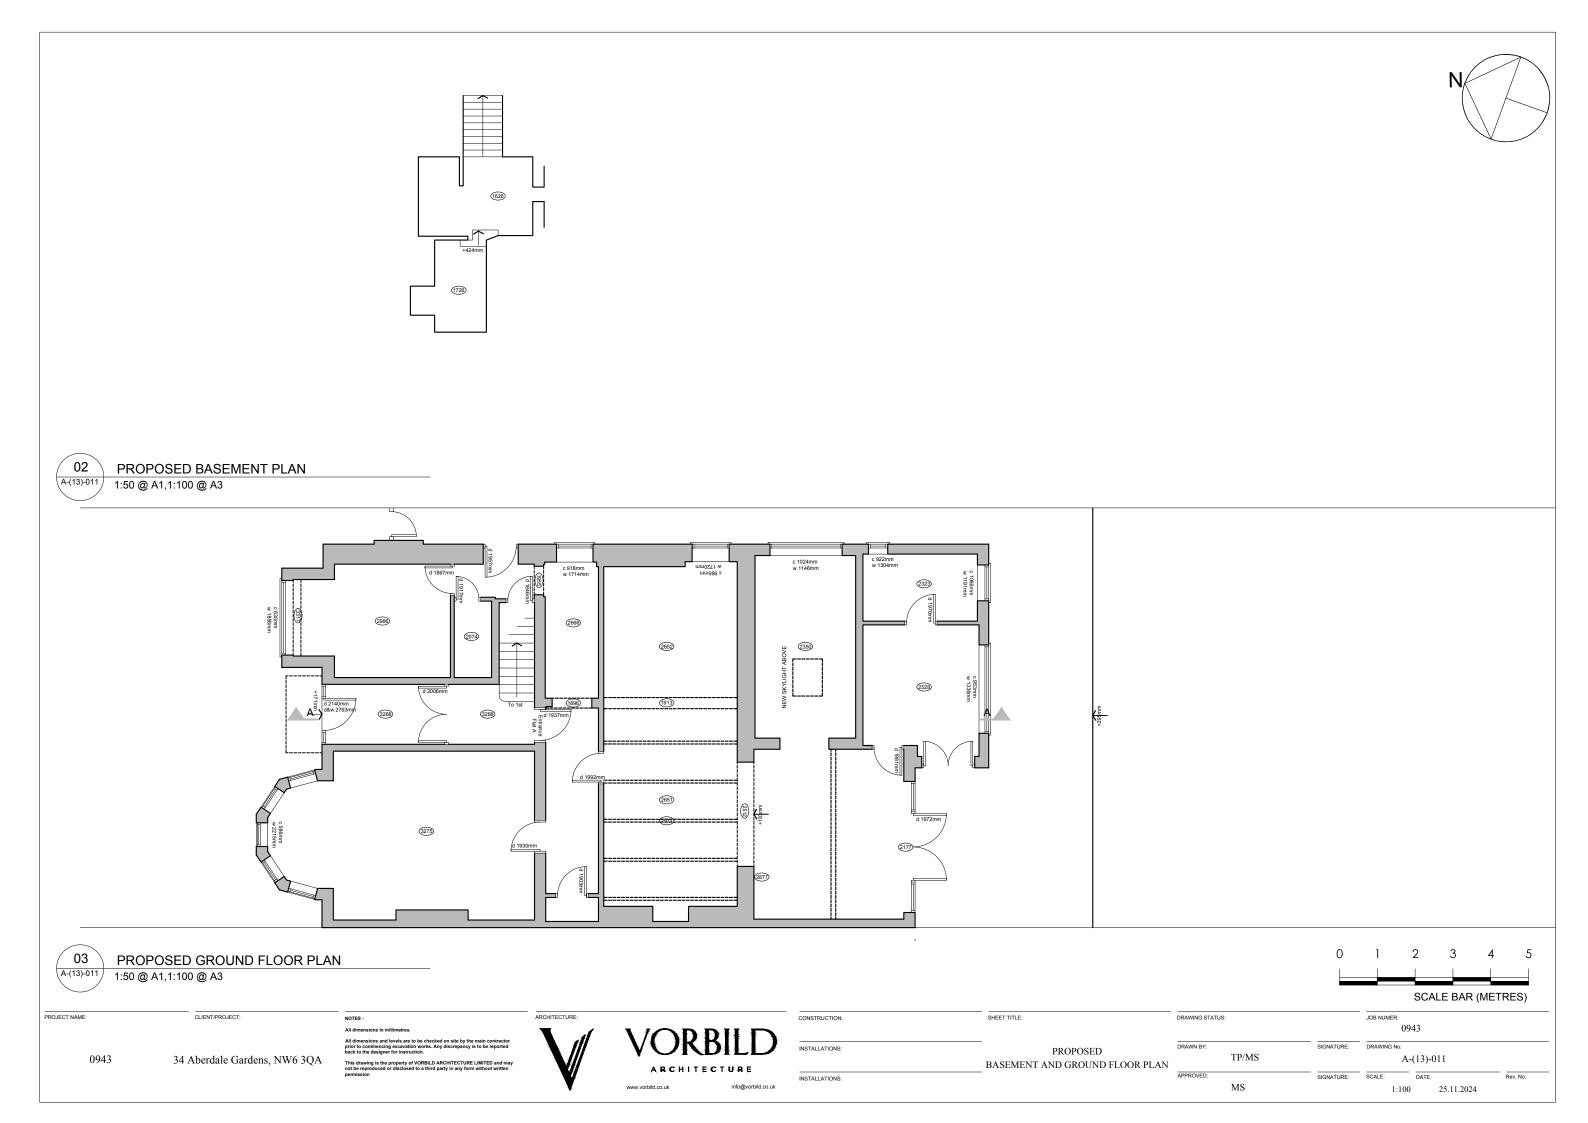

| INSTALLATIONS: | EXISTING<br>ROOF PLAN |     |
| 0943          |                                 | All dimensions and levels are to be checked on site by the main contractor<br>prior to commencing excavation works. Any discrepancy is to be reported<br>back to the designer for instruction. |               |                                                      |                |                       | DRA |
|               |                                 | This drawing is the property of VORBILD ARCHITECTURE LIMITED and may<br>not be reproduced or disclosed to a third party in any form without written<br>permission                              |               | ARCHITECTURE<br>www.vorbild.co.uk info@vorbild.co.uk |                |                       | APP |























|               | POSED ROOF PLAN<br>A1,1:100 @ A3 |                                                                                                                                                                                                                                  |               |                                      |                |              |      |
|---------------|----------------------------------|----------------------------------------------------------------------------------------------------------------------------------------------------------------------------------------------------------------------------------|---------------|--------------------------------------|----------------|--------------|------|
| PROJECT NAME: | CLIENT/PROJECT: