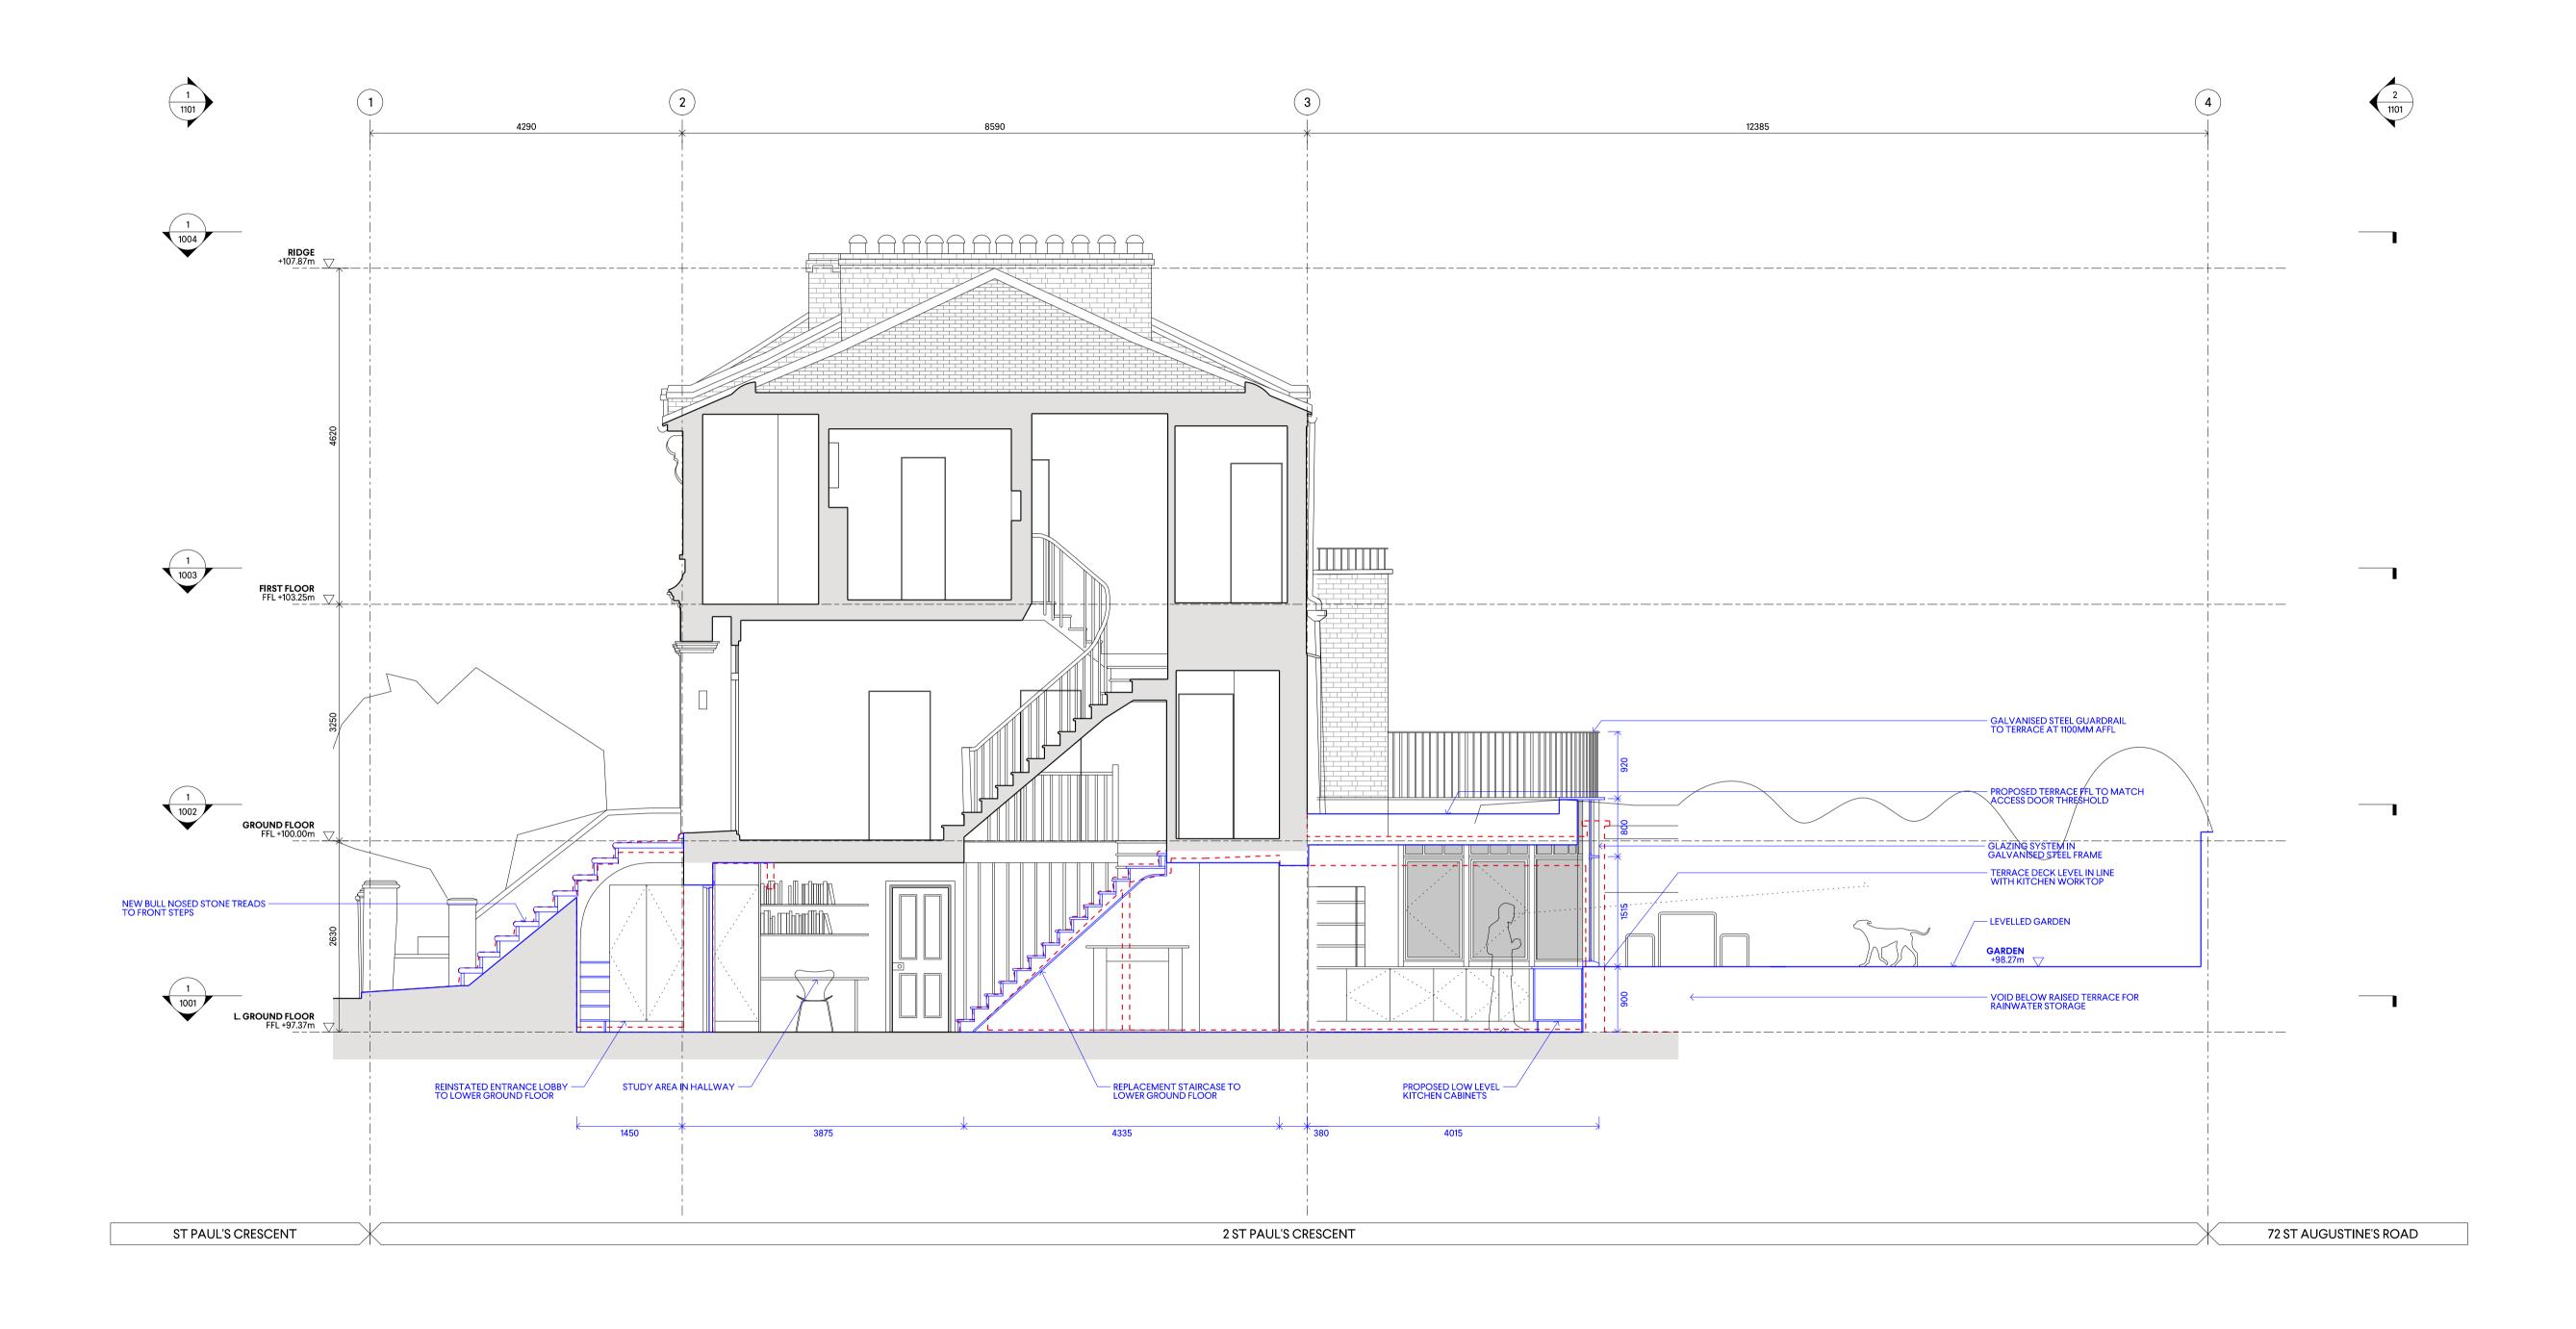

PROJECT 2 ST PAUL'S CRESCENT, NW1 9XS

DRAWING TITLE
PROPOSED SECTION AA

| 0125-A-P-   | 1201       |    | P2    |
|-------------|------------|----|-------|
| DRAWING NO. |            |    | ISSUE |
| 1:50        | 17.06.2024 | WG | GP    |
| SCALE @ A1  | CREATED    |    | CHECK |
| PLANNING    |            |    |       |
| STATUS      |            |    |       |