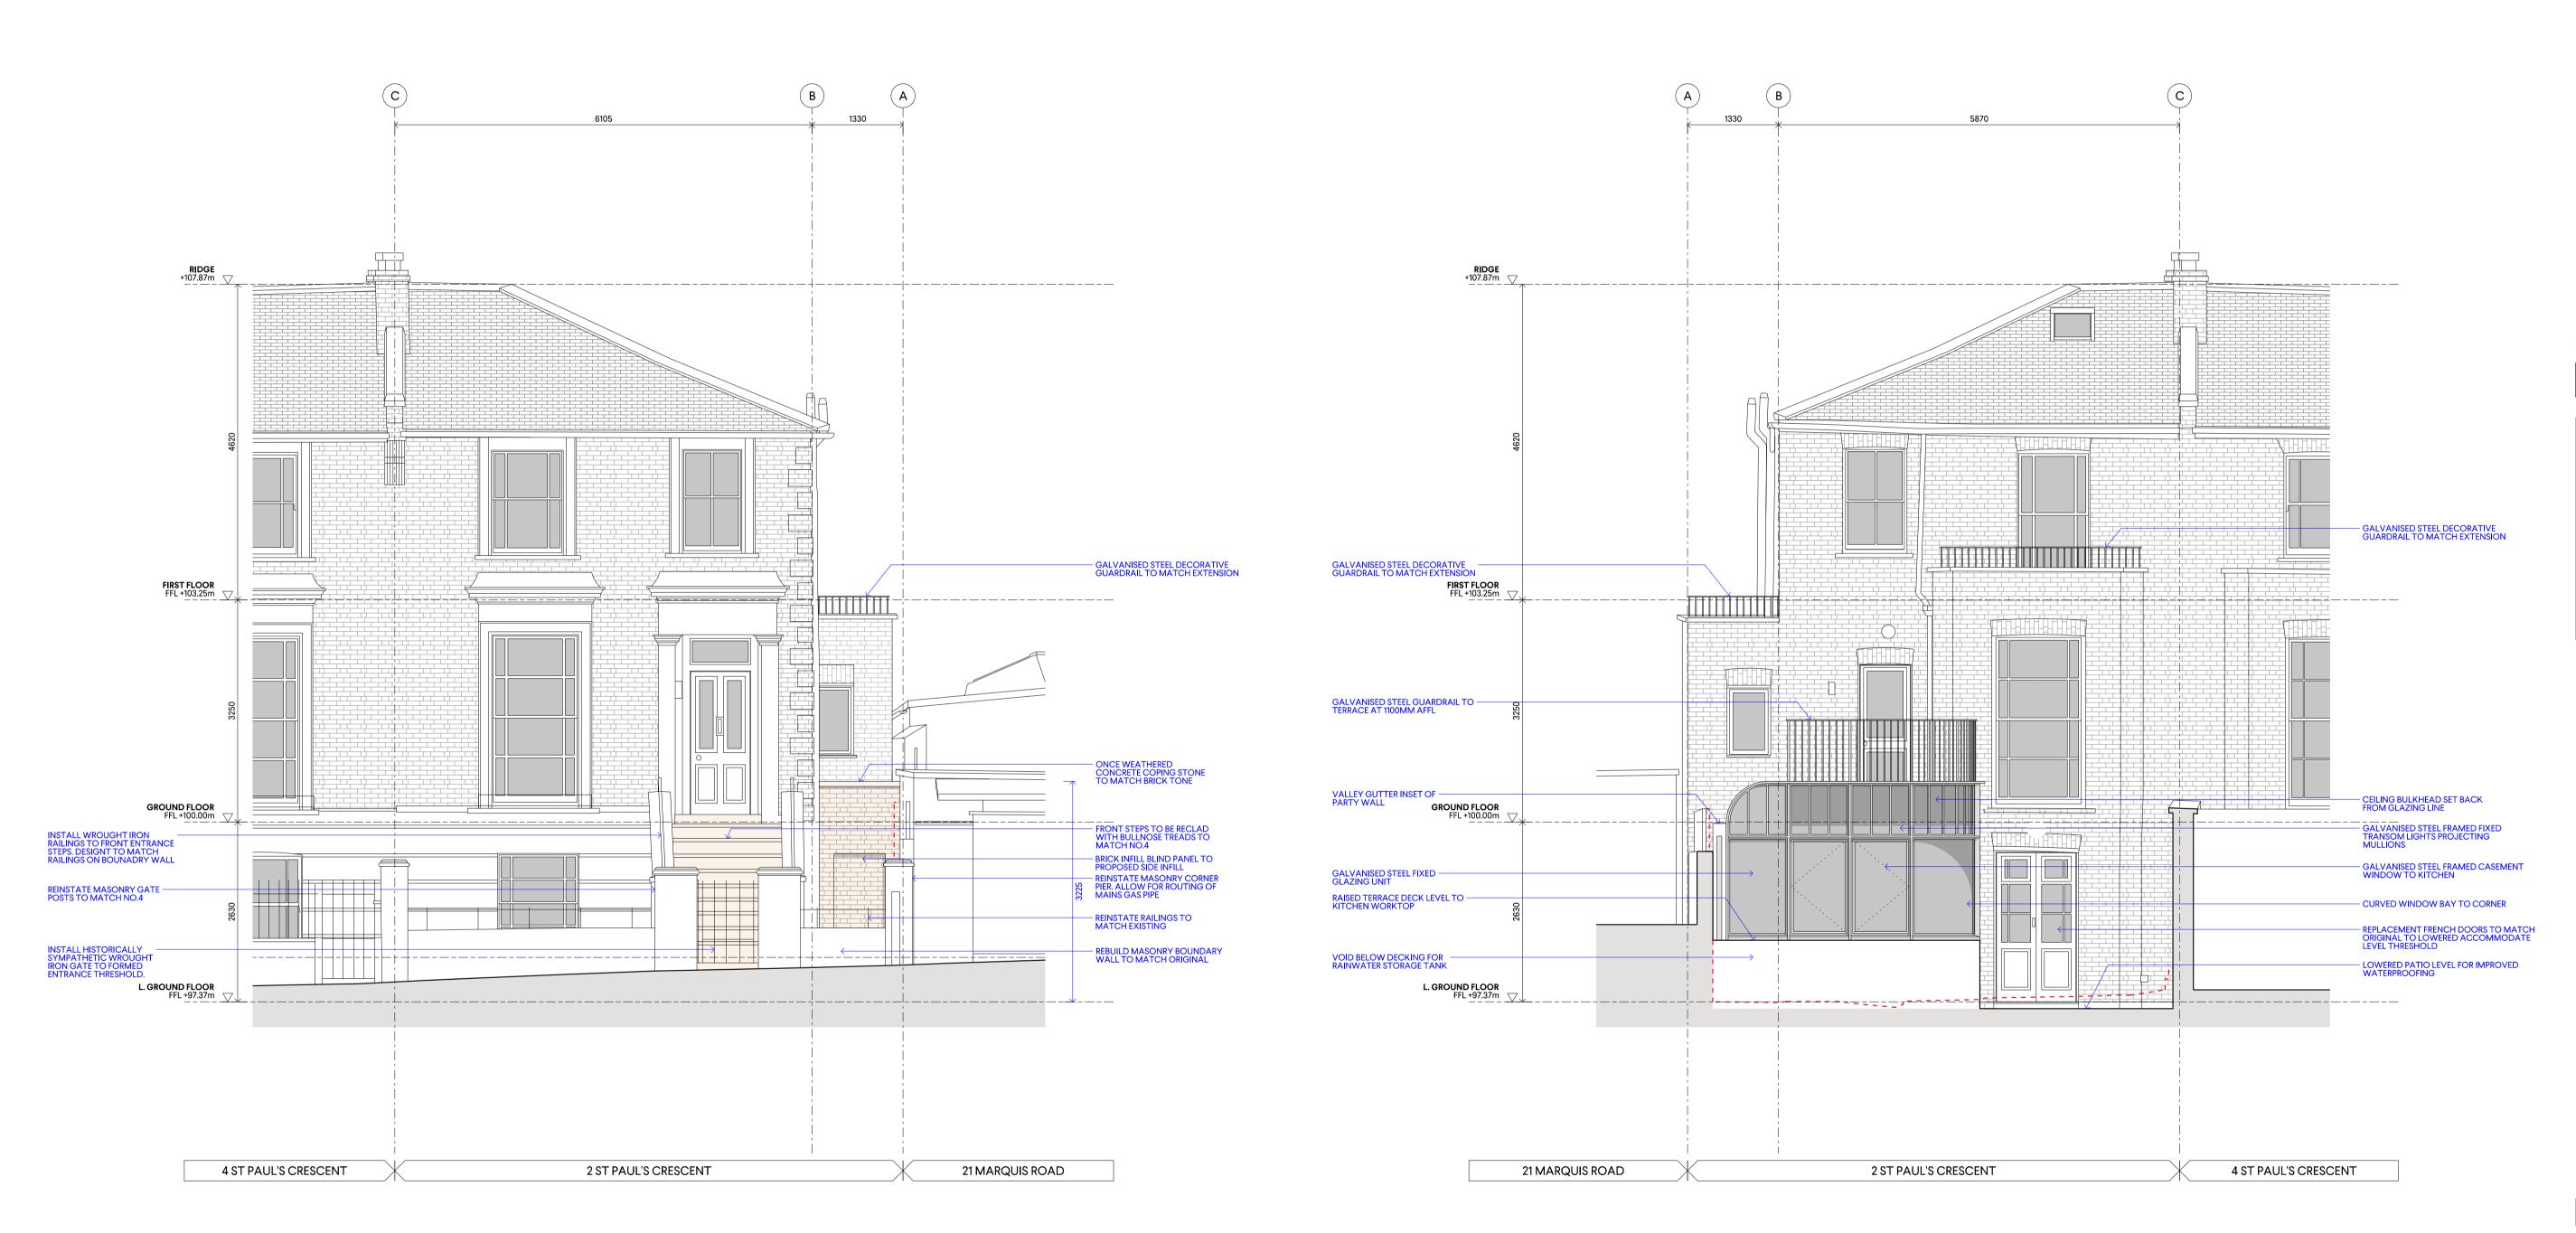

1:50 PROPOSED FRONT ELEVATION

> 1 SCALE IN METRES @ 1:50

0

10

2

1:50 PROPOSED REAR ELEVATION

## DRAWING TITLE PROPOSED FRONT AND REAR ELEVATIONS

PROJECT 2 ST PAUL'S CRESCENT, NW1 9XS

| P2       | 18.11.24 | PLANNING        | WG    |  |
|----------|----------|-----------------|-------|--|
| P1       | 23.09.24 | PRE-APPLICATION | WG    |  |
|          | 28.08.24 | INFORMATION     | WG    |  |
|          | 09.08.24 | INFORMATION     | WG    |  |
| 00       | 22.07.24 | INFORMATION     | WG    |  |
| REV      | DATE     | NOTES           | INIT. |  |
| PPO JECT |          |                 |       |  |