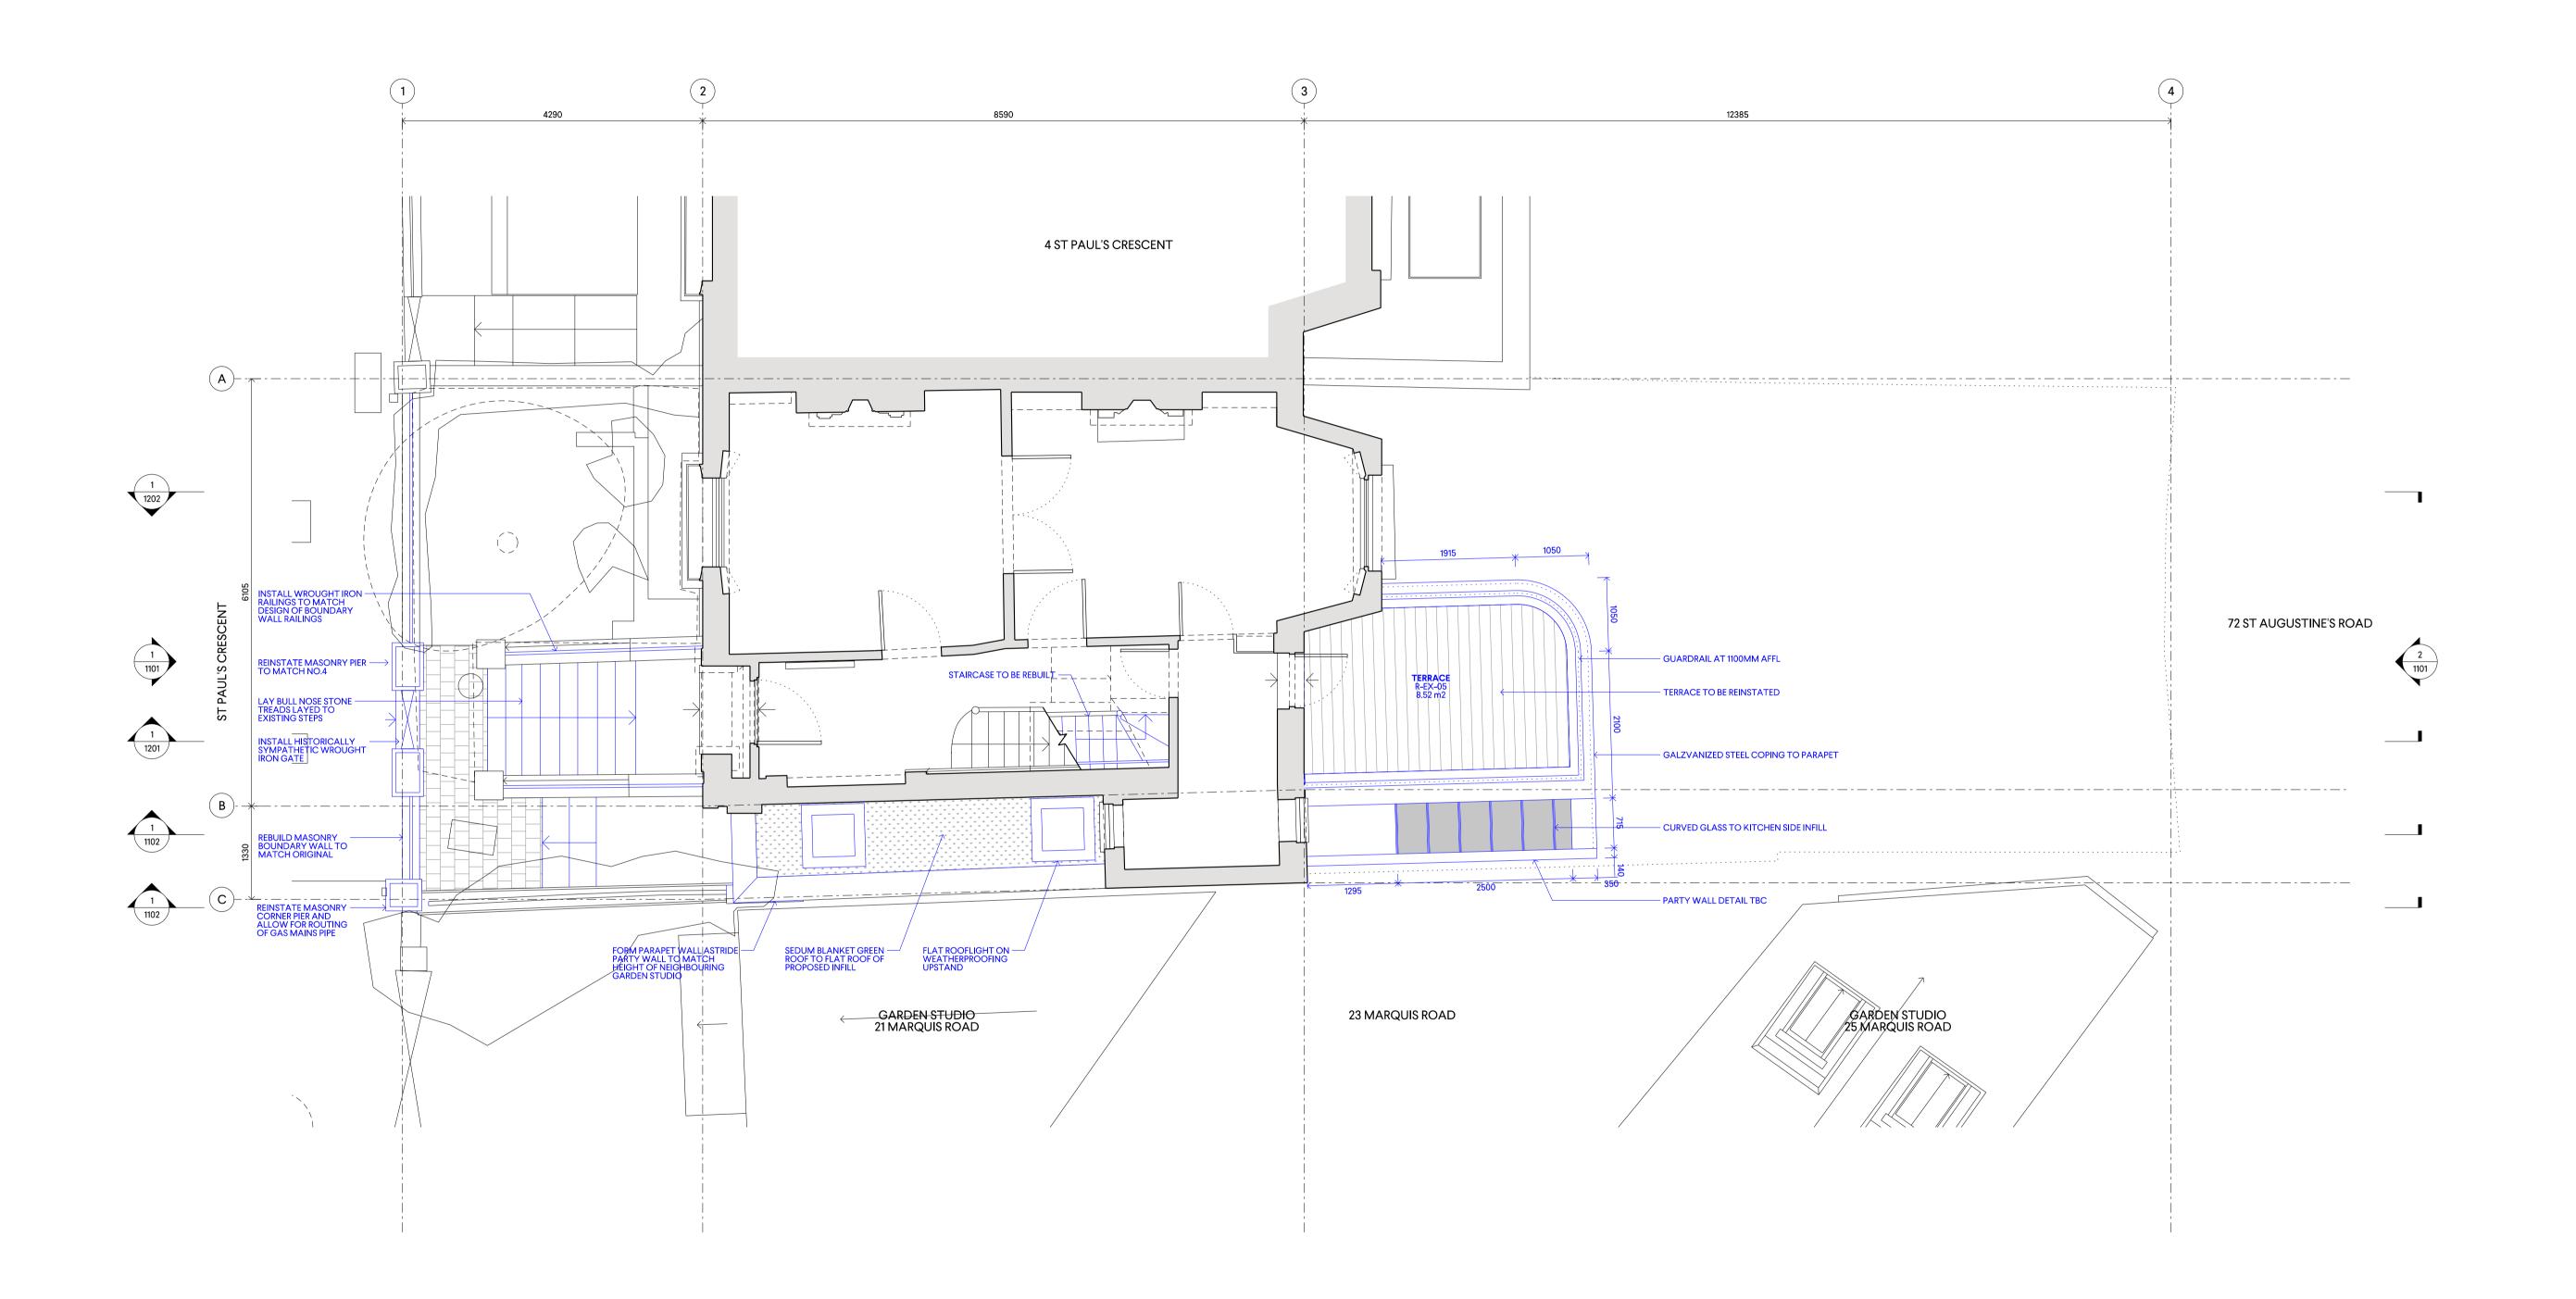

## 1:50 PROPOSED GROUND FLOOR PLAN

1

0207 937 0007 INFO@HODARCHITECTS.CO.UK 13 PRINCE OF WALES TERRACE KENSINGTON LONDON W8 5PG

| SCALE @ A1<br>1:50<br>DRAWING NO. | CREATED<br>17.06.2024 | DRAWN<br>WG | CHECKED<br>GP<br>ISSUE |
|-----------------------------------|-----------------------|-------------|------------------------|
| 0125-A-P-1002                     |                       |             | P2                     |

DRAWING TITLE
PROPOSED GROUND FLOOR PLAN

| PROJECT               |        |
|-----------------------|--------|
| 2 ST PAUL'S CRESCENT, | NW19XS |

| P2  | 18.11.24 | PLANNING        | WG    |  |  |
|-----|----------|-----------------|-------|--|--|
| P1  | 23.09.24 | PRE-APPLICATION | WG    |  |  |
| 02  | 28.08.24 | INFORMATION     | WG    |  |  |
|     | 09.08.24 | INFORMATION     | WG    |  |  |
| 00  | 22.07.24 | INFORMATION     | WG    |  |  |
| REV | DATE     | NOTES           | INIT. |  |  |
|     | PPO JECT |                 |       |  |  |