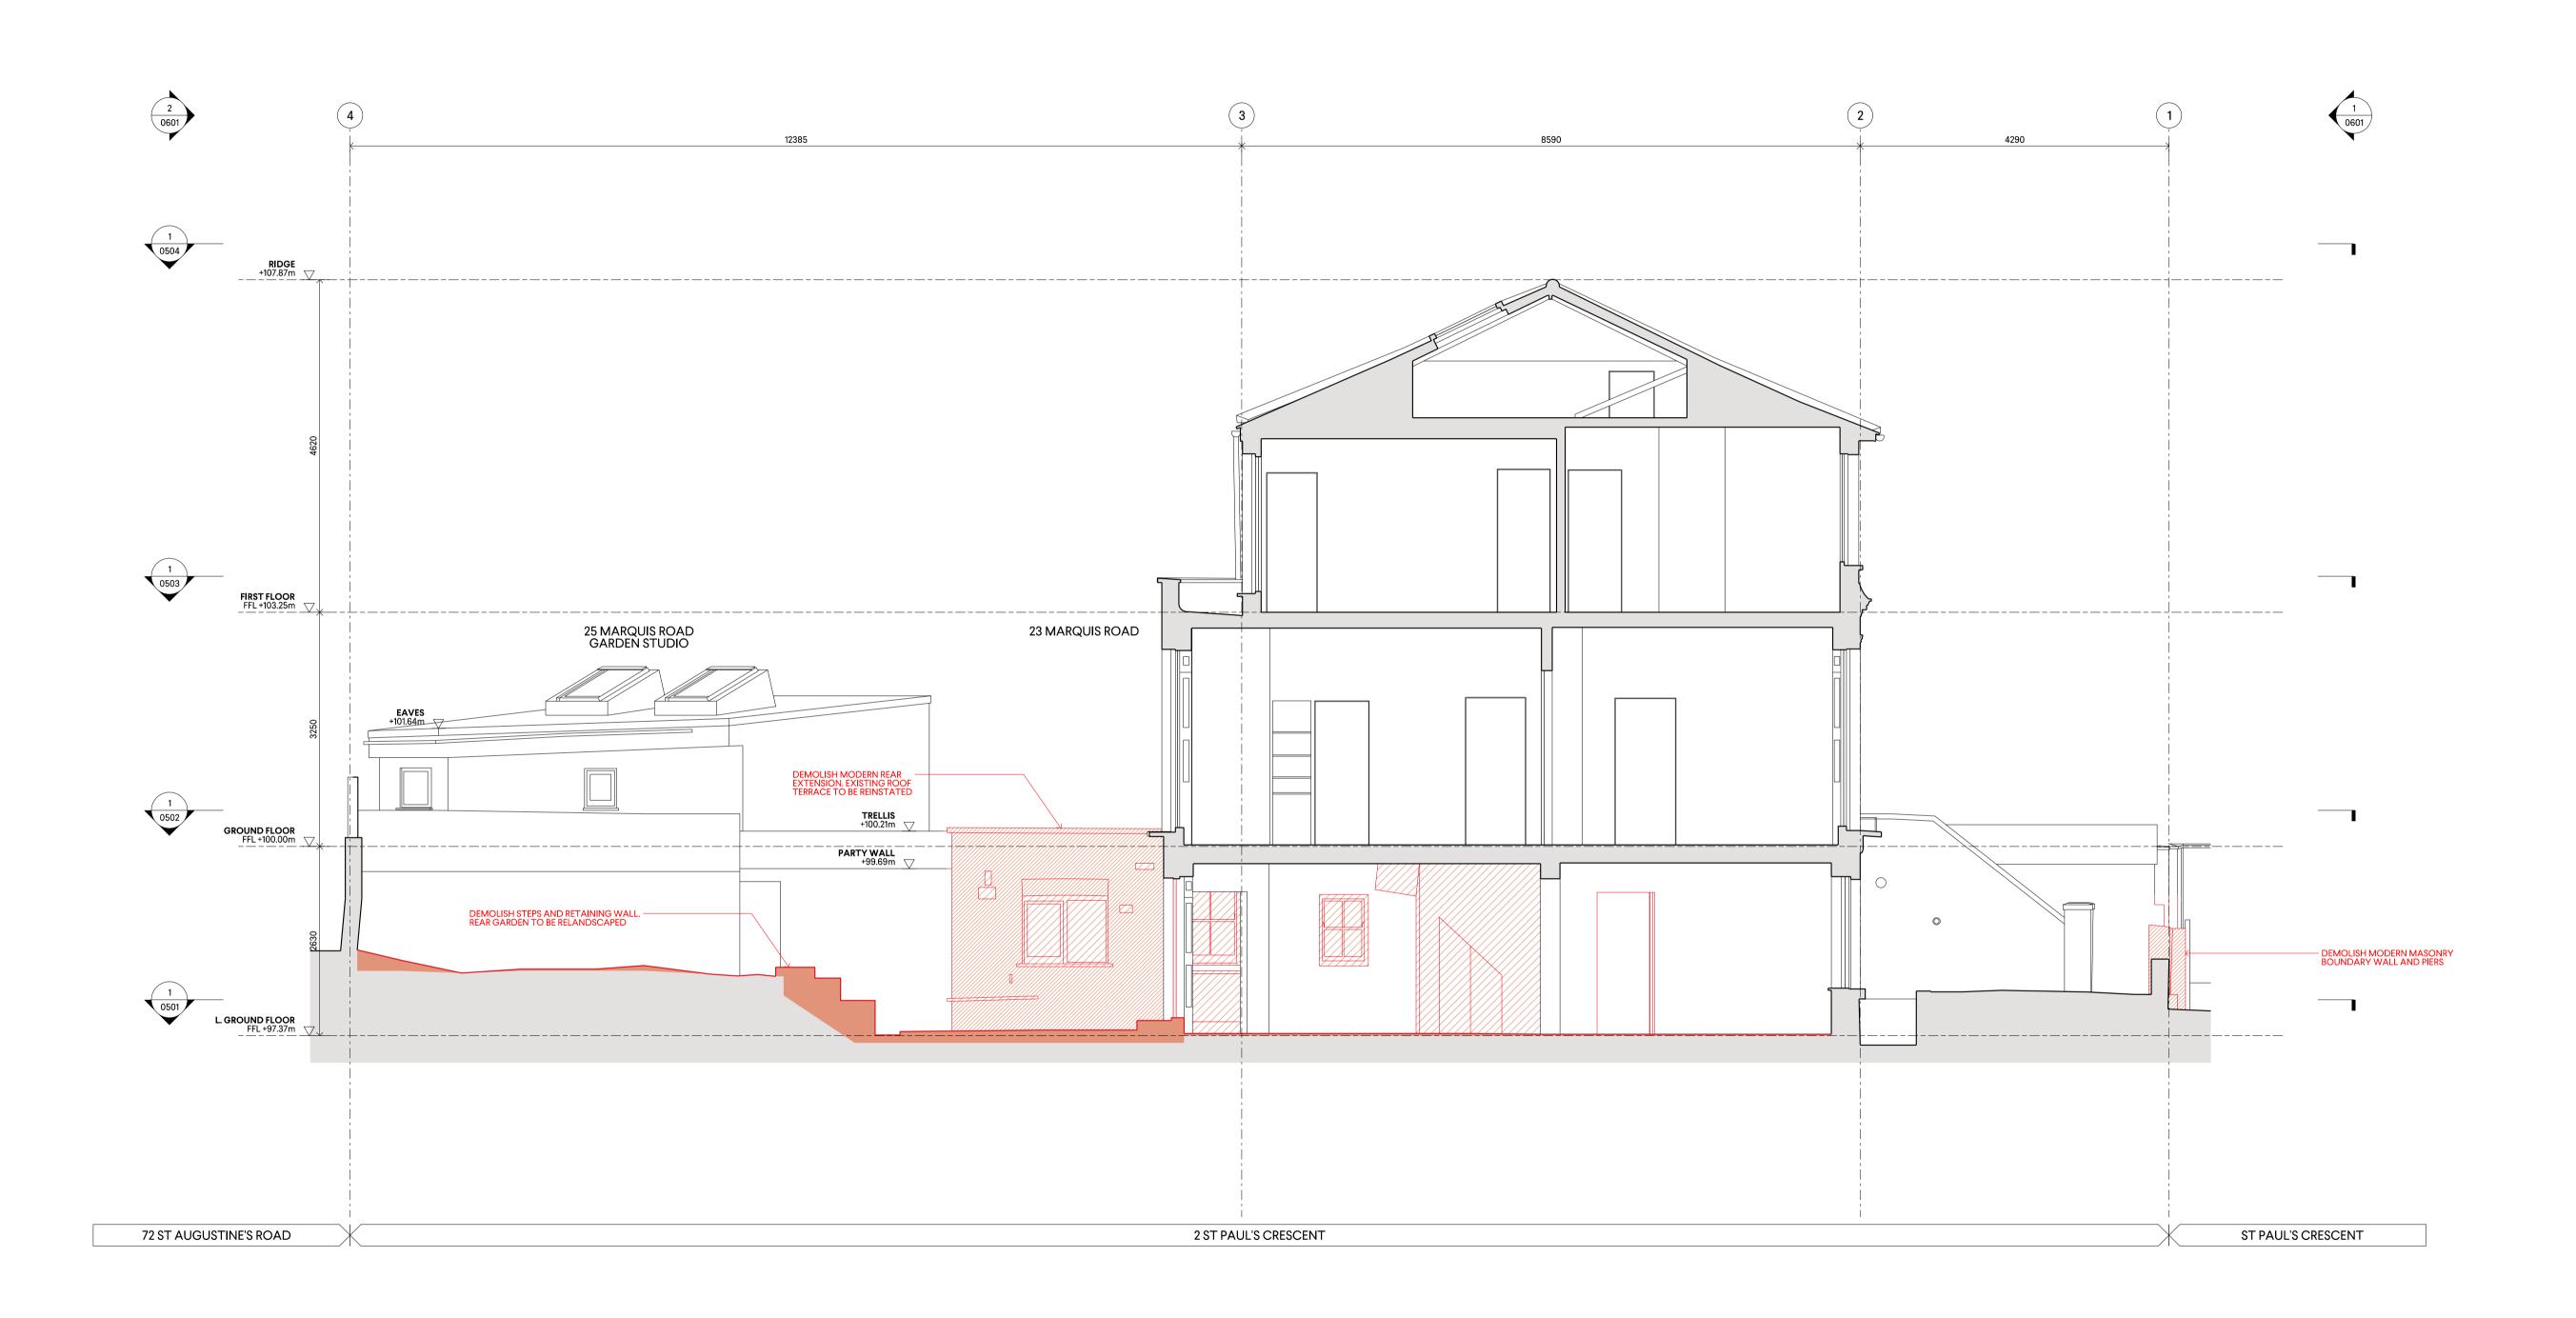

## 1:50 DEMOLITION SECTION B-B

0 1 SCALE IN METRES @ 1:50

10

## DRAWING TITLE DEMOLITION SECTION BB

| PROJECT               |        |
|-----------------------|--------|
| 2 ST PAUL'S CRESCENT, | NW19XS |

| P2       | 18.11.24 | PLANNING        | WG    |  |  |
|----------|----------|-----------------|-------|--|--|
| P1       | 23.09.24 | PRE-APPLICATION | WG    |  |  |
|          | 28.08.24 | INFORMATION     | WG    |  |  |
|          | 09.08.24 | INFORMATION     | WG    |  |  |
| 00       | 22.07.24 | INFORMATION     | WG    |  |  |
| REV      | DATE     | NOTES           | INIT. |  |  |
| PPO JECT |          |                 |       |  |  |

FIXTURES AND FITTINGS TO BE REMOVED

FINISHES TO BE REMOVED