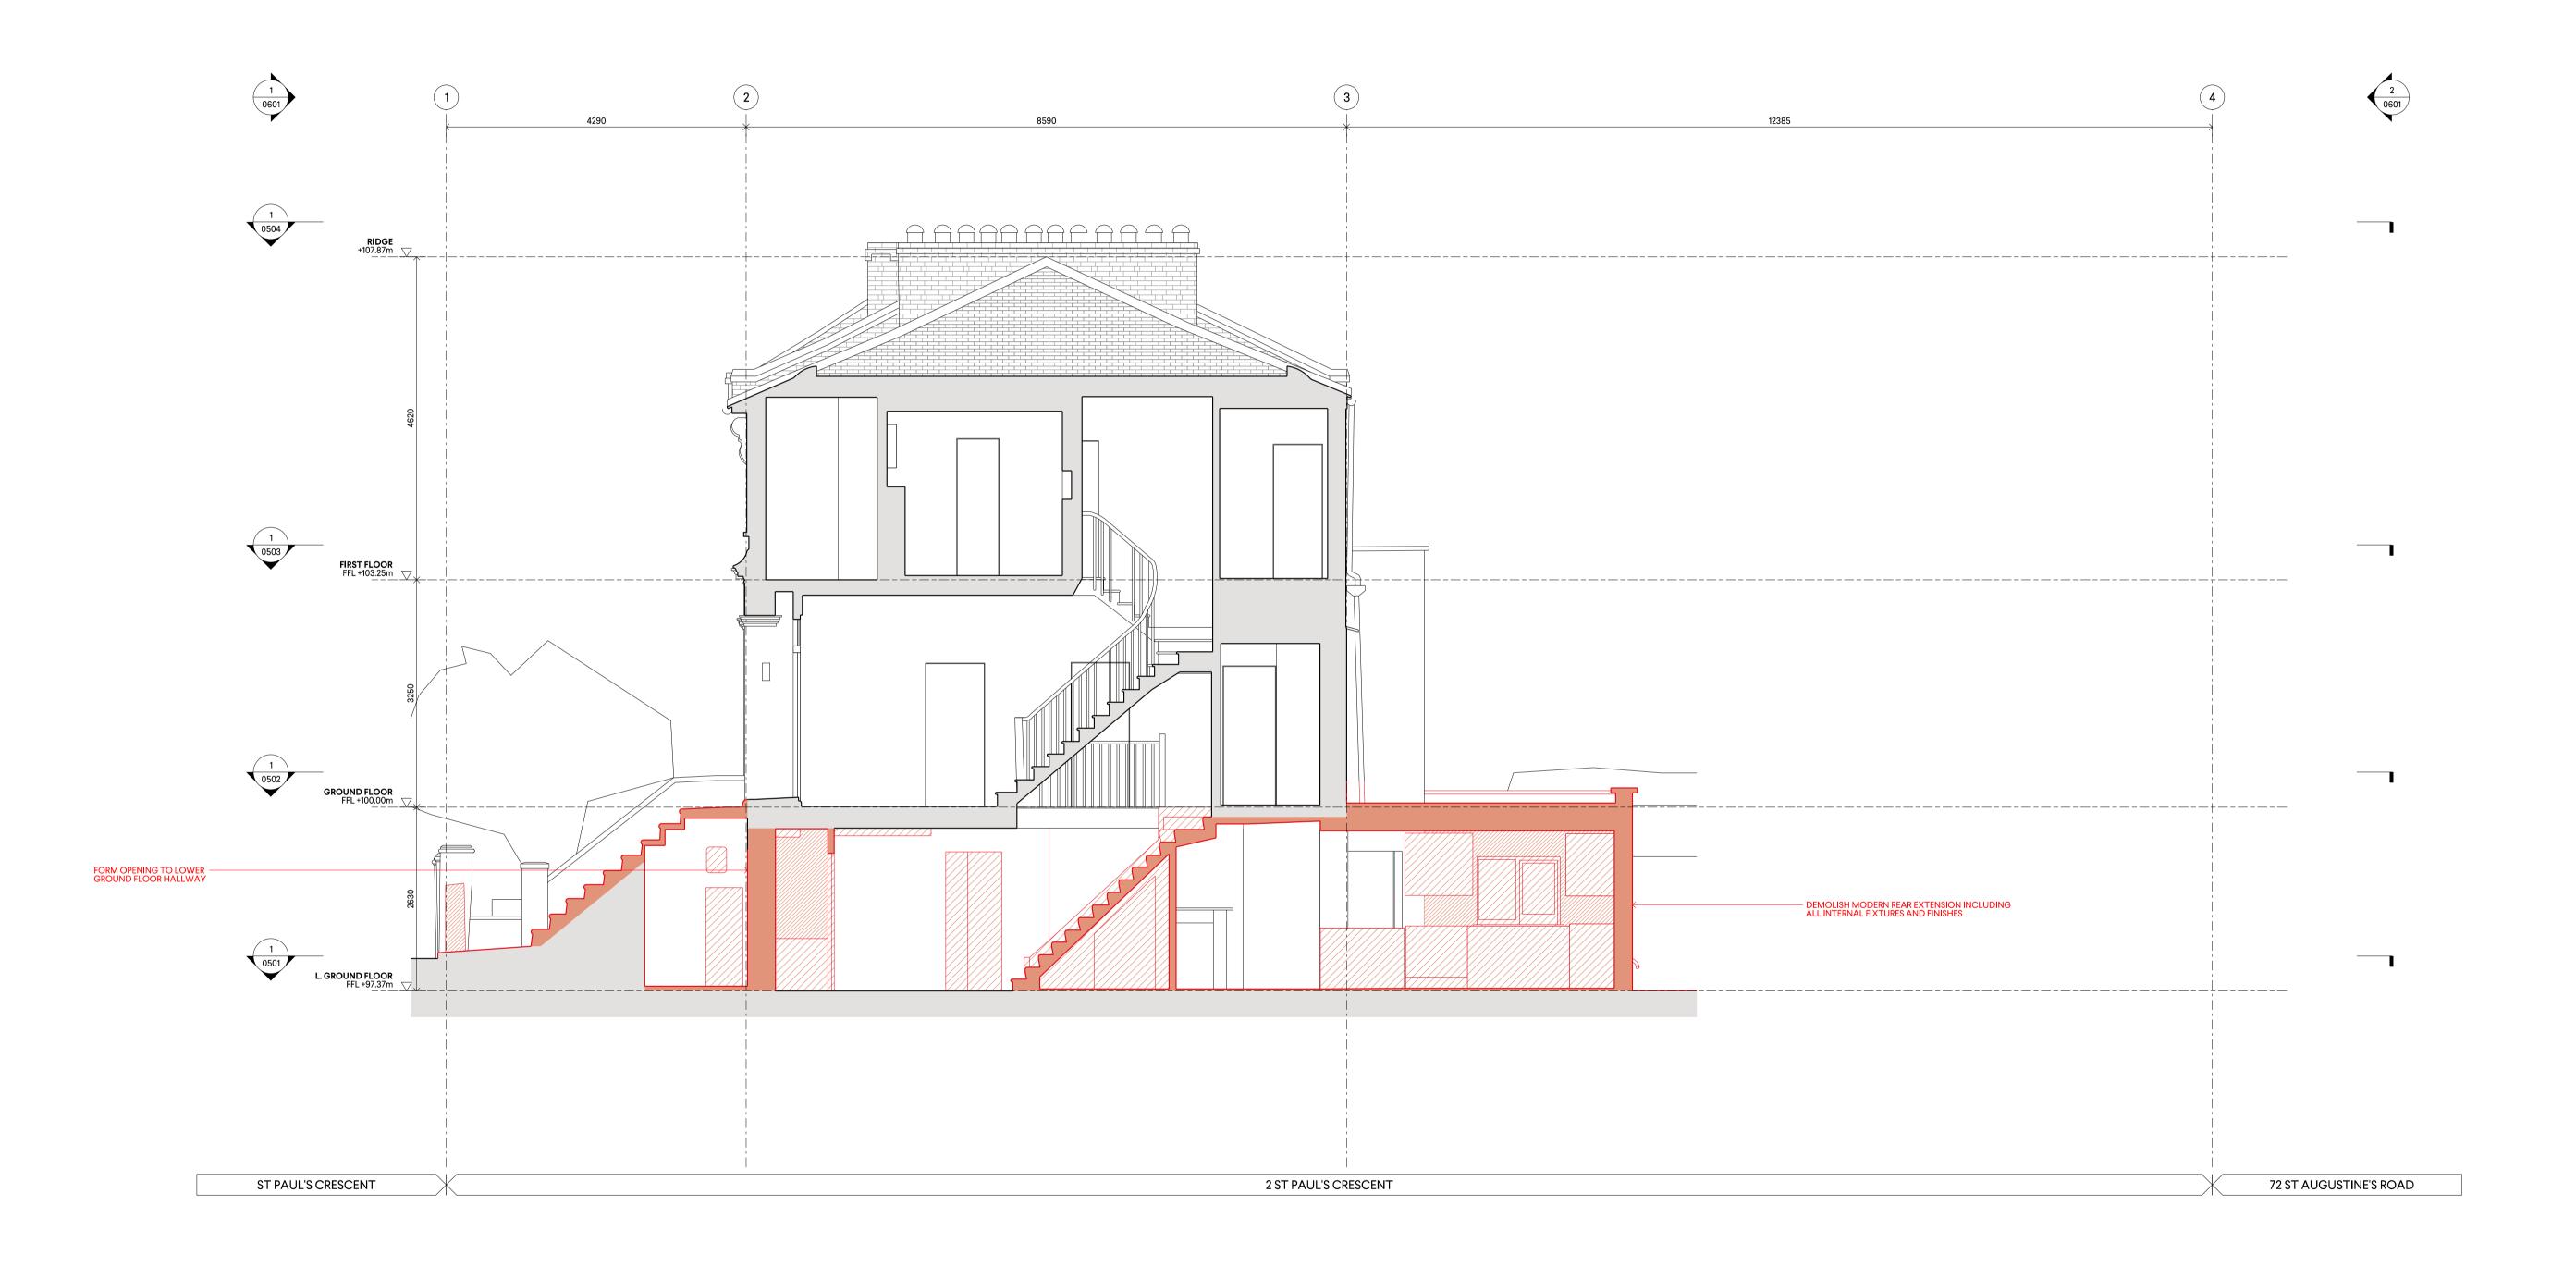

**DEMOLITION KEY** 

PLANNING

DEMOLITION CUT THROUGH

MASONRY AND STRUCTURE TO BE DEMOLISHED FIXTURES AND FITTINGS TO BE REMOVED

 
 P2
 18.11.24
 PLANNING

 P1
 23.09.24
 PRE-APPLICATION
 28.08.24 INFORMATION 09.08.24 INFORMATION 00 22.07.24 INFORMATION REV DATE NOTES PROJECT 2 ST PAUL'S CRESCENT, NW1 9XS

DRAWING TITLE
DEMOLITION SECTION AA

STATUS
PLANNING
SCALE @ A1
1:50 CREATED DRAWN CHECKED 17.06.2024 WG GP

0125-A-P-0701 0207 937 0007 INFO@HODARCHITECTS.CO.UK

DRAWING NO.

13 PRINCE OF WALES TERRACE KENSINGTON LONDON W8 5PG House of Design
——— Architects

1:50
DEMOLITION SECTION A-A

SCALE IN METRES @ 1:50