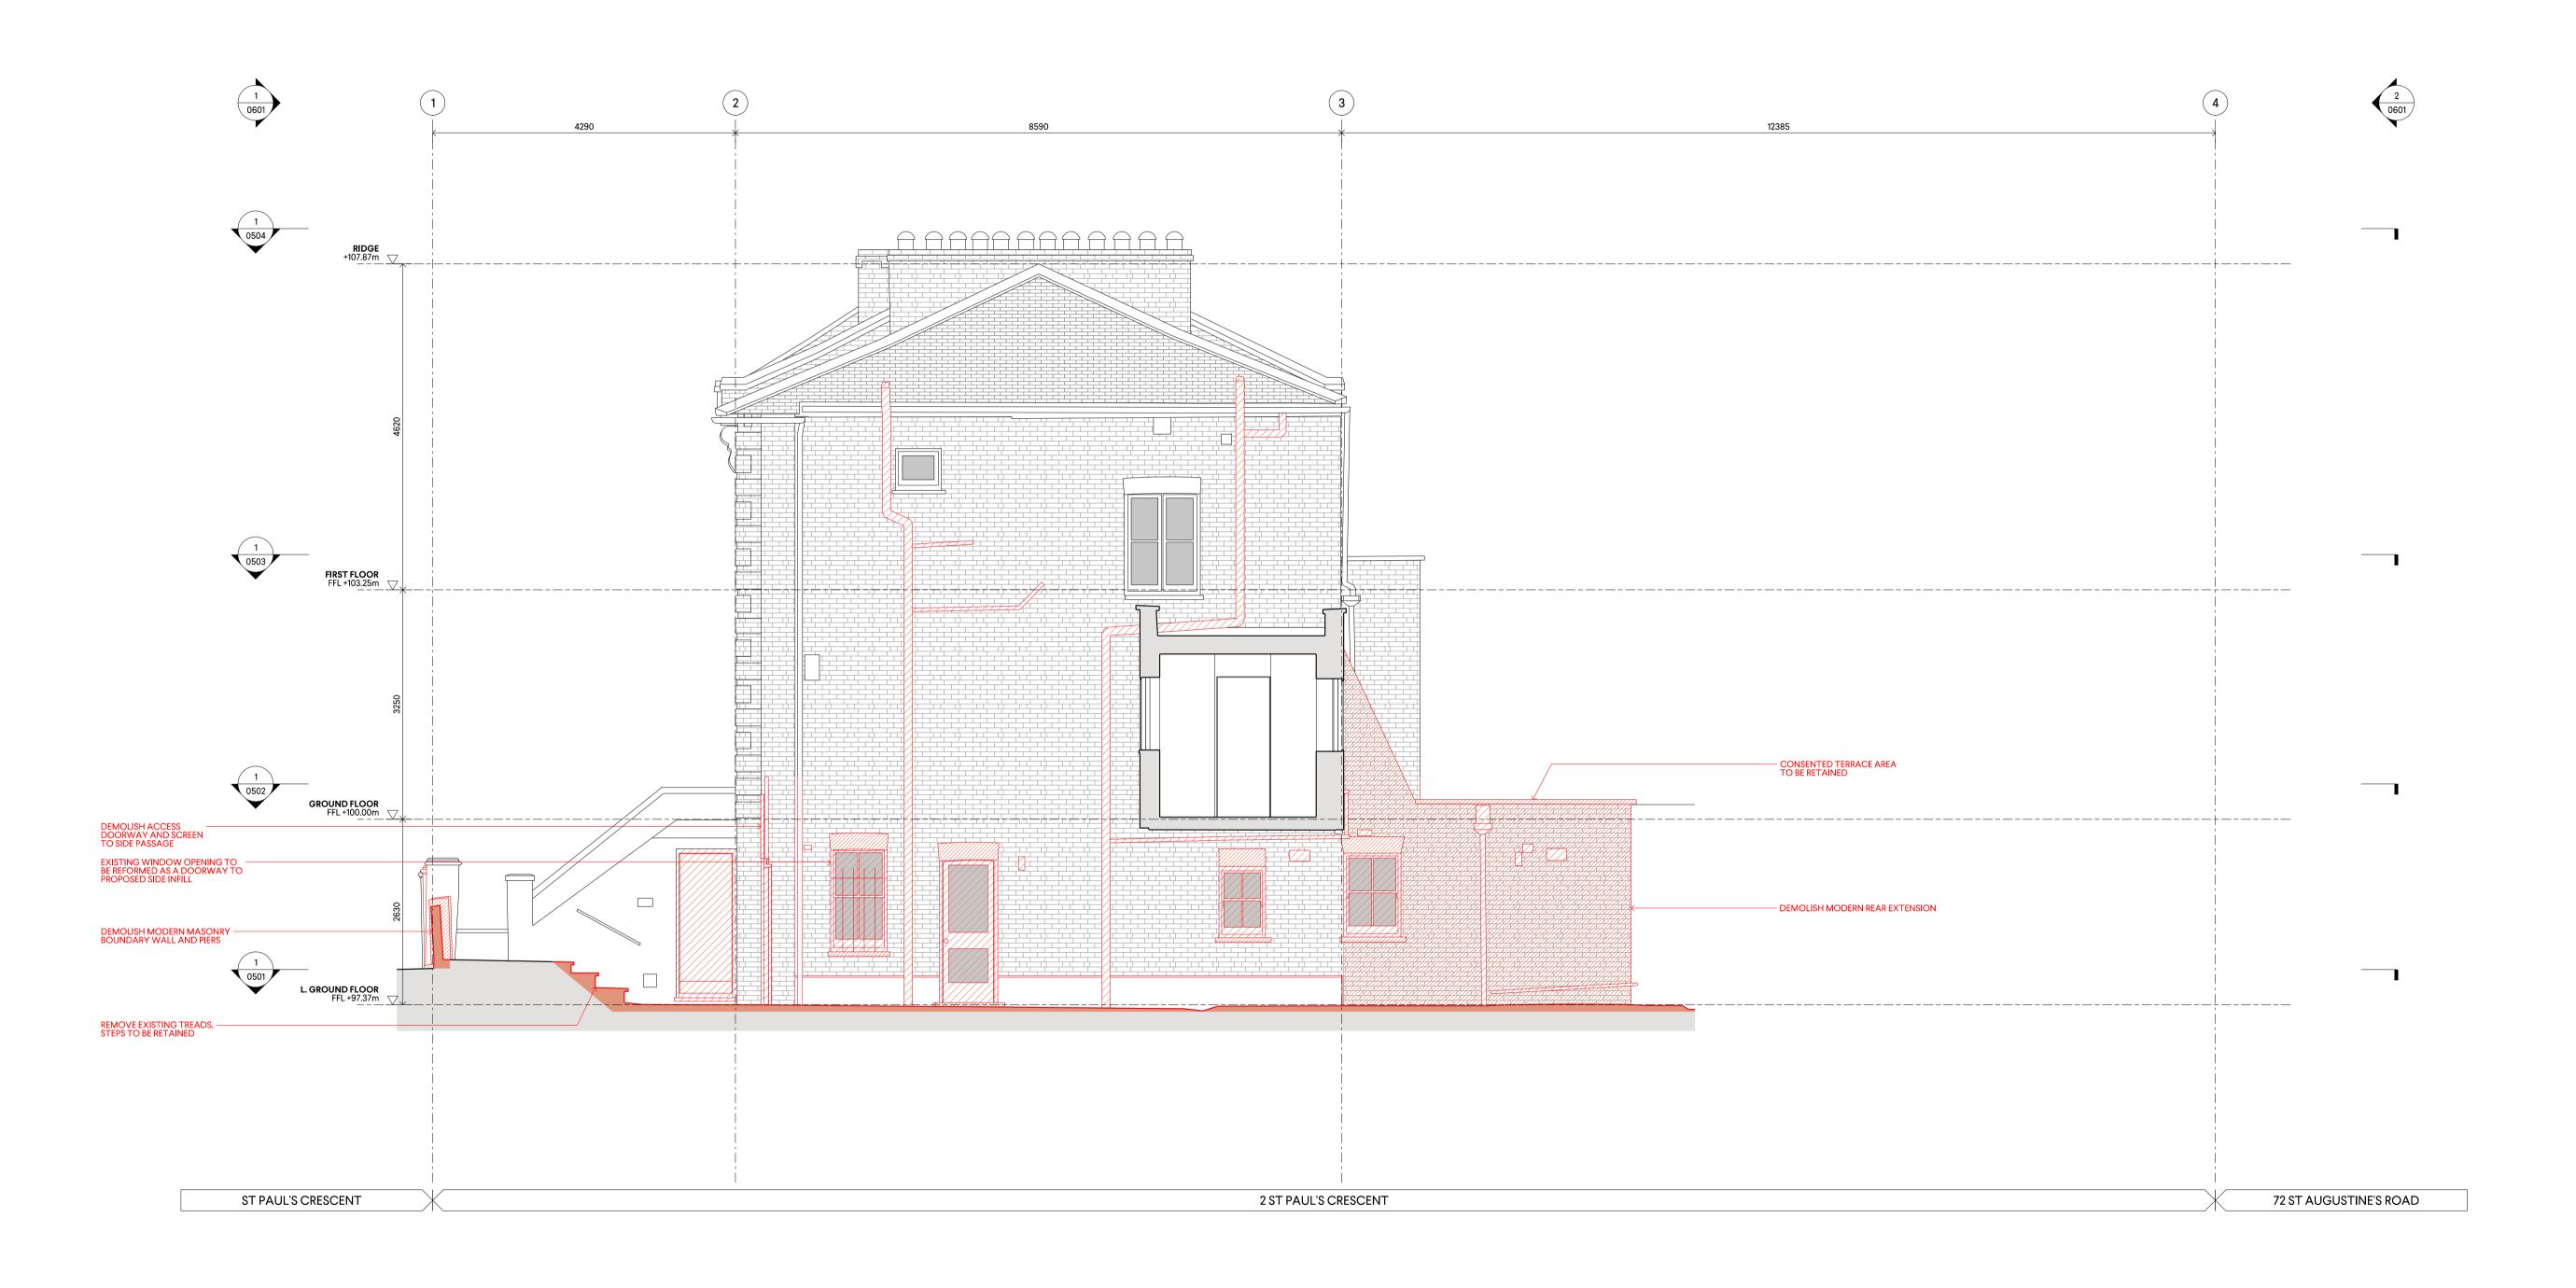

PLANNING

**DEMOLITION KEY** 

DEMOLITION CUT THROUGH MASONRY AND STRUCTURE TO BE DEMOLISHED

FIXTURES AND FITTINGS TO BE REMOVED

 
 P2
 18.11.24
 PLANNING

 P1
 23.09.24
 PRE-APPLICATION
 28.08.24 INFORMATION 09.08.24 INFORMATION 00 22.07.24 INFORMATION REV DATE NOTES

PROJECT 2 ST PAUL'S CRESCENT, NW1 9XS

DRAWING TITLE
DEMOLITION SIDE ELEVATION

STATUS
PLANNING
SCALE @ A1
1:50 CREATED DRAWN CHECKED 17.06.2024 WG GP DRAWING NO. 0125-A-P-0602

0207 937 0007 INFO@HODARCHITECTS.CO.UK 13 PRINCE OF WALES TERRACE KENSINGTON LONDON W8 5PG

House of Design
——— Architects

1:50
DEMOLITION SIDE ELEVATION

SCALE IN METRES @ 1:50