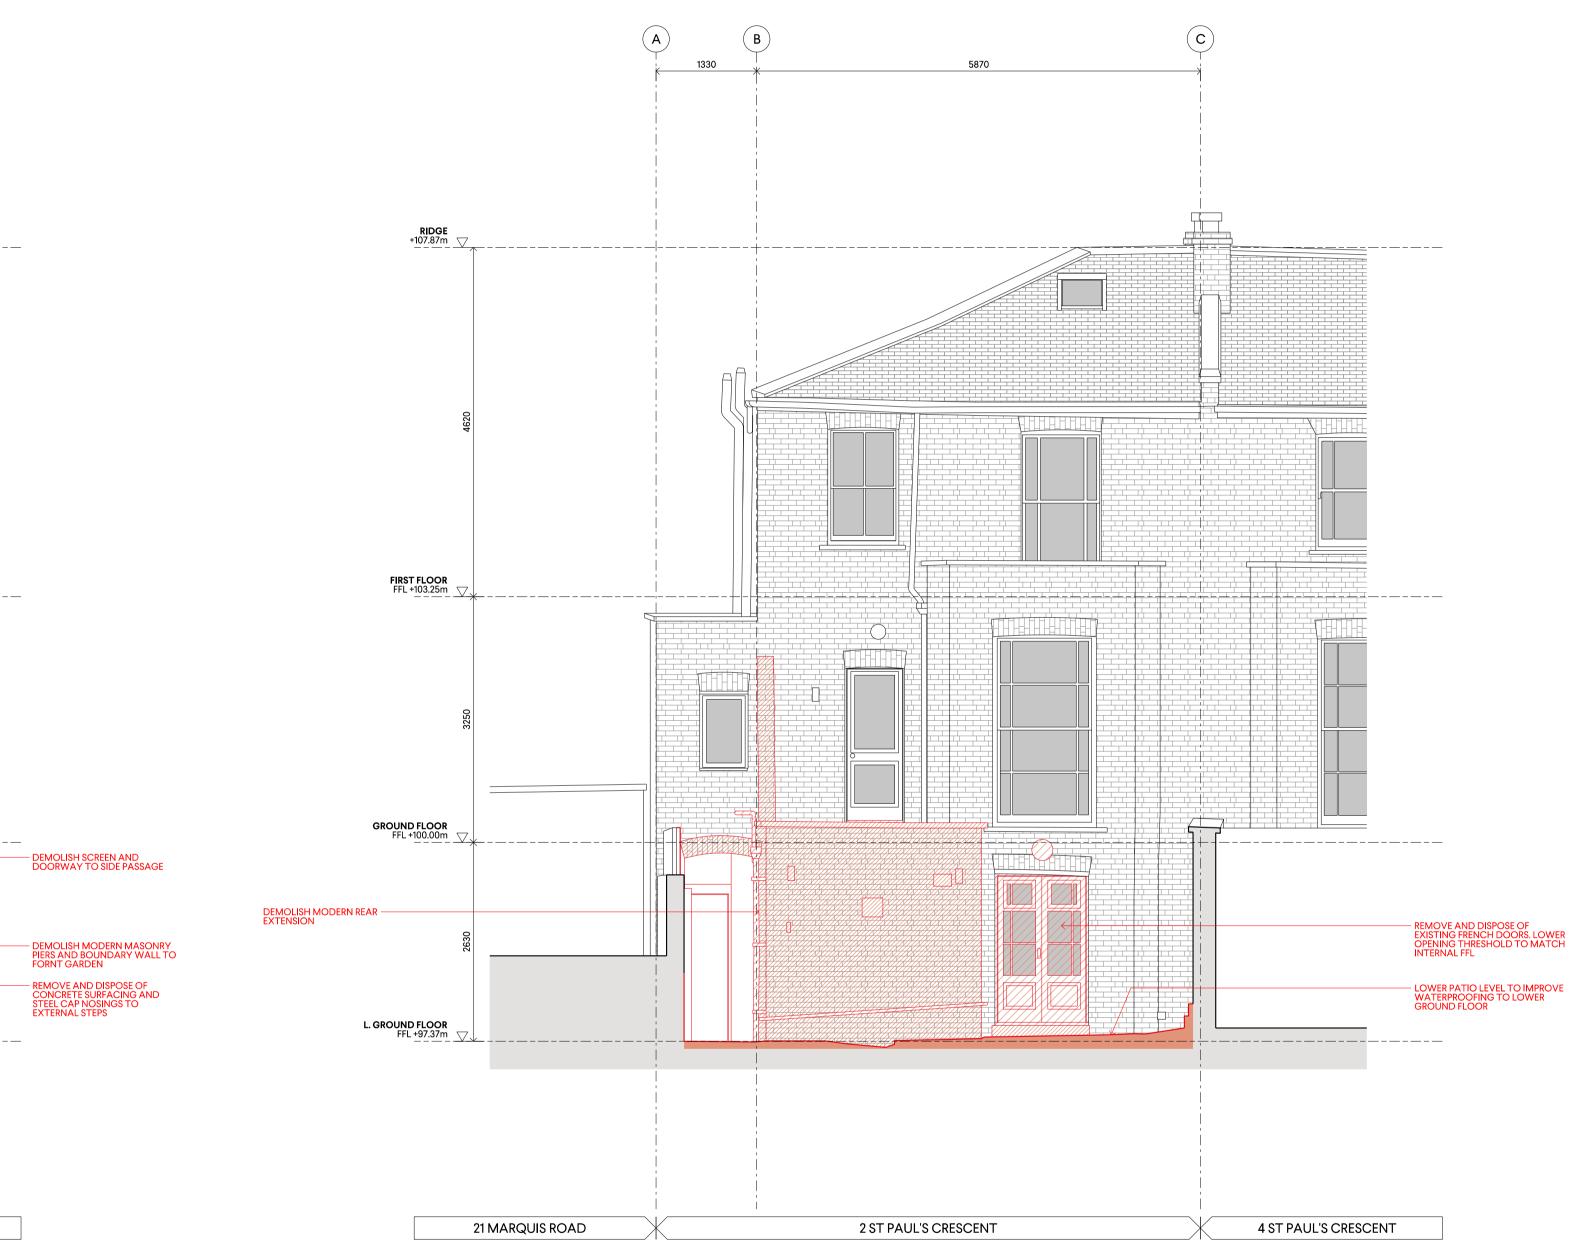

## 1:50 DEMOLITION FRONT ELEVATION

1 SCALE IN METRES @ 1:50

0

10

2 <sup>1:50</sup> DEMOLITION REAR ELEVATION

0207 937 0007 INFO@HODARCHITECTS.CO.UK 13 PRINCE OF WALES TERRACE KENSINGTON LONDON W8 5PG

| status<br>PLANNING |            |  |         |
|--------------------|------------|--|---------|
| SCALE @ A1         | CREATED    |  | CHECKED |
| 1:50               | 17.06.2024 |  | GP      |
| DRAWING NO.        |            |  | ISSUE   |
| 0125-A-P-0601      |            |  | P2      |