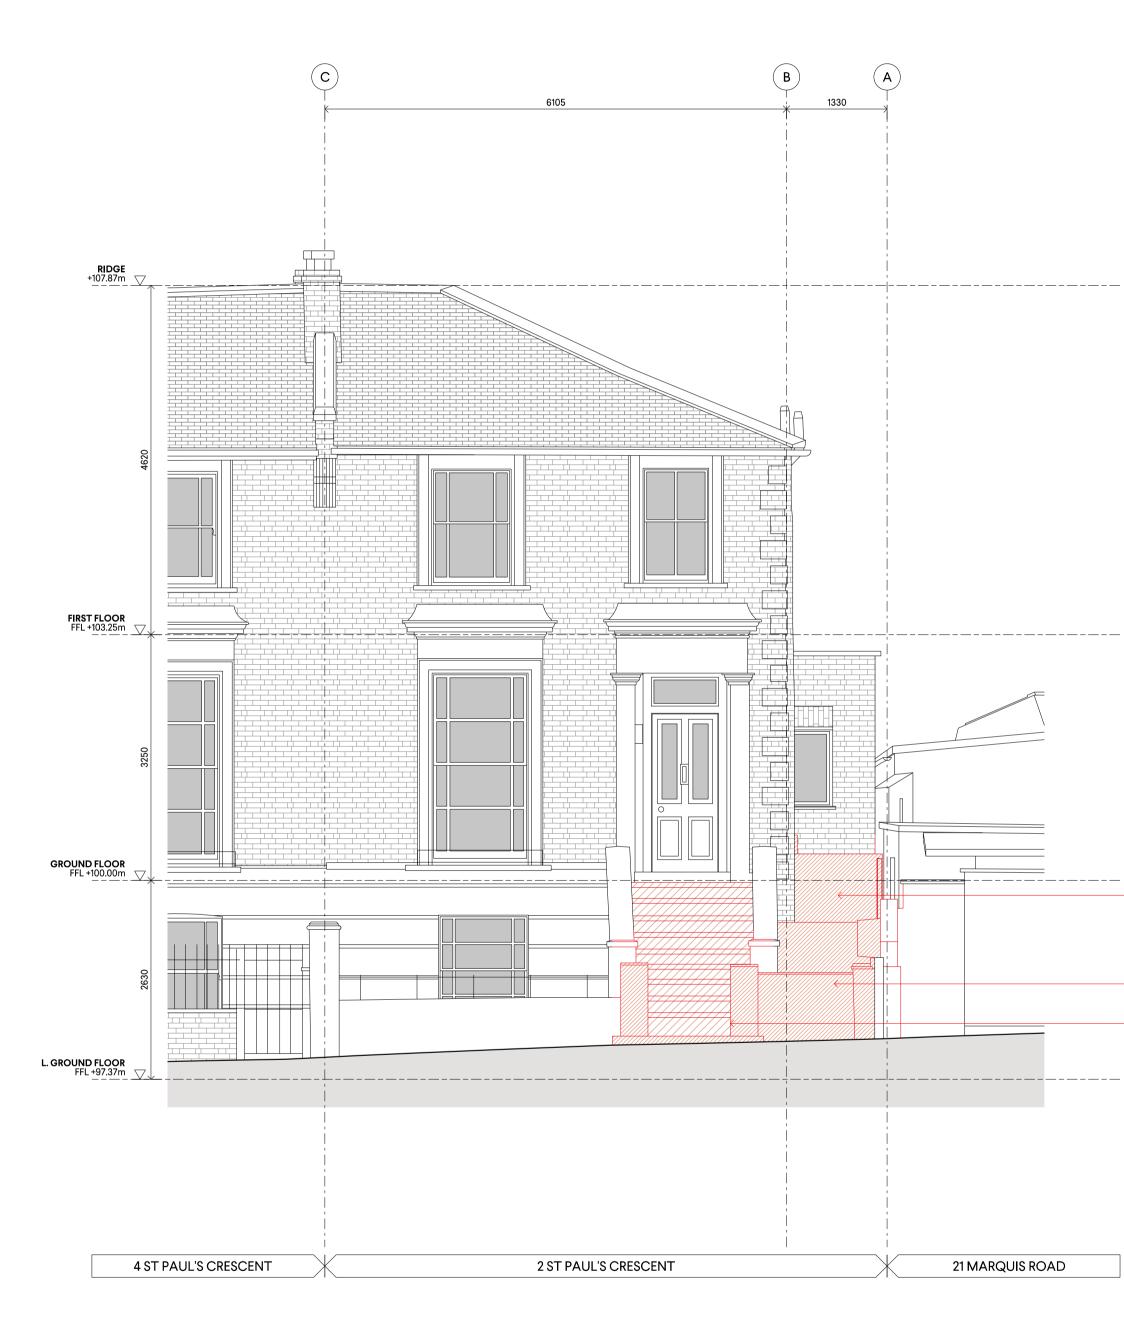

## 1:50 DEMOLITION FRONT ELEVATION

1 SCALE IN METRES @ 1:50

0

10

2 <sup>1:50</sup> DEMOLITION REAR ELEVATION

0207 937 0007 INFO@HODARCHITECTS.CO.UK 13 PRINCE OF WALES TERRACE KENSINGTON LONDON W8 5PG

| status<br>PLANNING |            |  |         |
|--------------------|------------|--|---------|
| SCALE @ A1         | CREATED    |  | CHECKED |
| 1:50               | 17.06.2024 |  | GP      |
| DRAWING NO.        |            |  | ISSUE   |
| 0125-A-P-0601      |            |  | P2      |