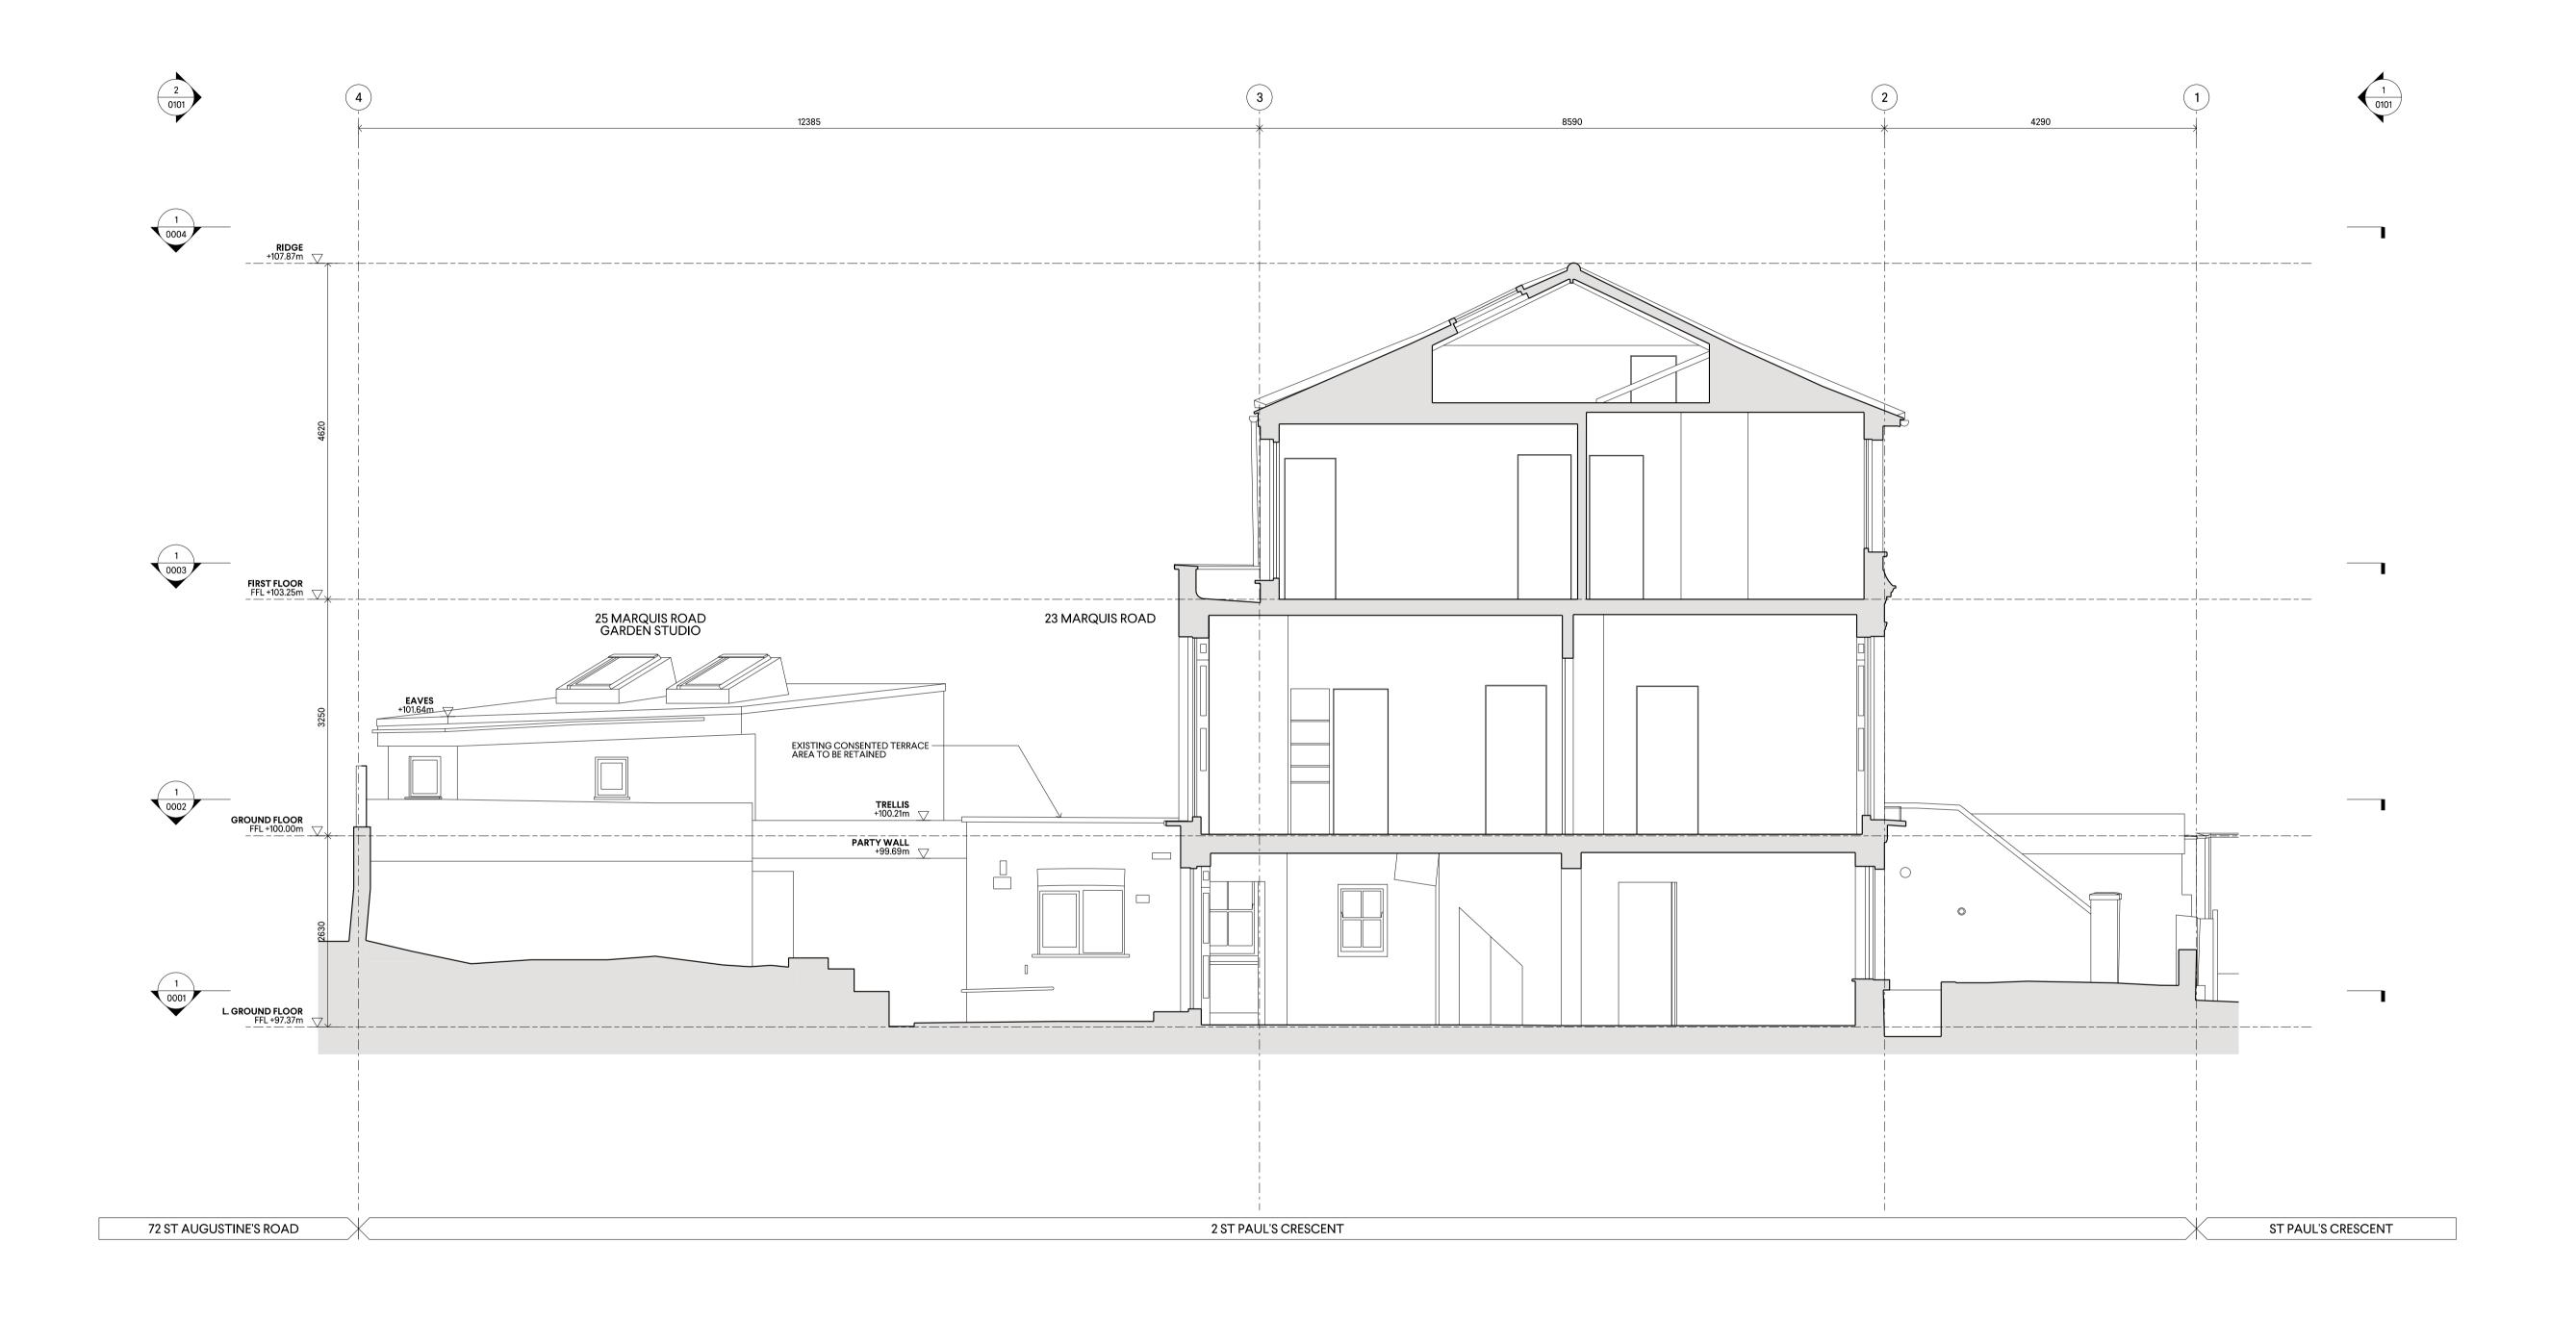

PROJECT 2 ST PAUL'S CRESCENT, NW1 9XS

DRAWING TITLE
EXISTING SECTION BB

| 0125-A-P-   | P2         |    |       |
|-------------|------------|----|-------|
| DRAWING NO. | ISSUE      |    |       |
| 1:50        | 17.06.2024 | WG | GP    |
| SCALE @ A1  | CREATED    |    | CHECK |
| PLANNING    |            |    | _     |

0207 937 0007 INFO@HODARCHITECTS.CO.UK 13 PRINCE OF WALES TERRACE KENSINGTON LONDON W8 5PG

House of Design
——— Architects

1:50 EXISTING SECTION B-B

0 1 2 5 10 SCALE IN METRES @ 1:50