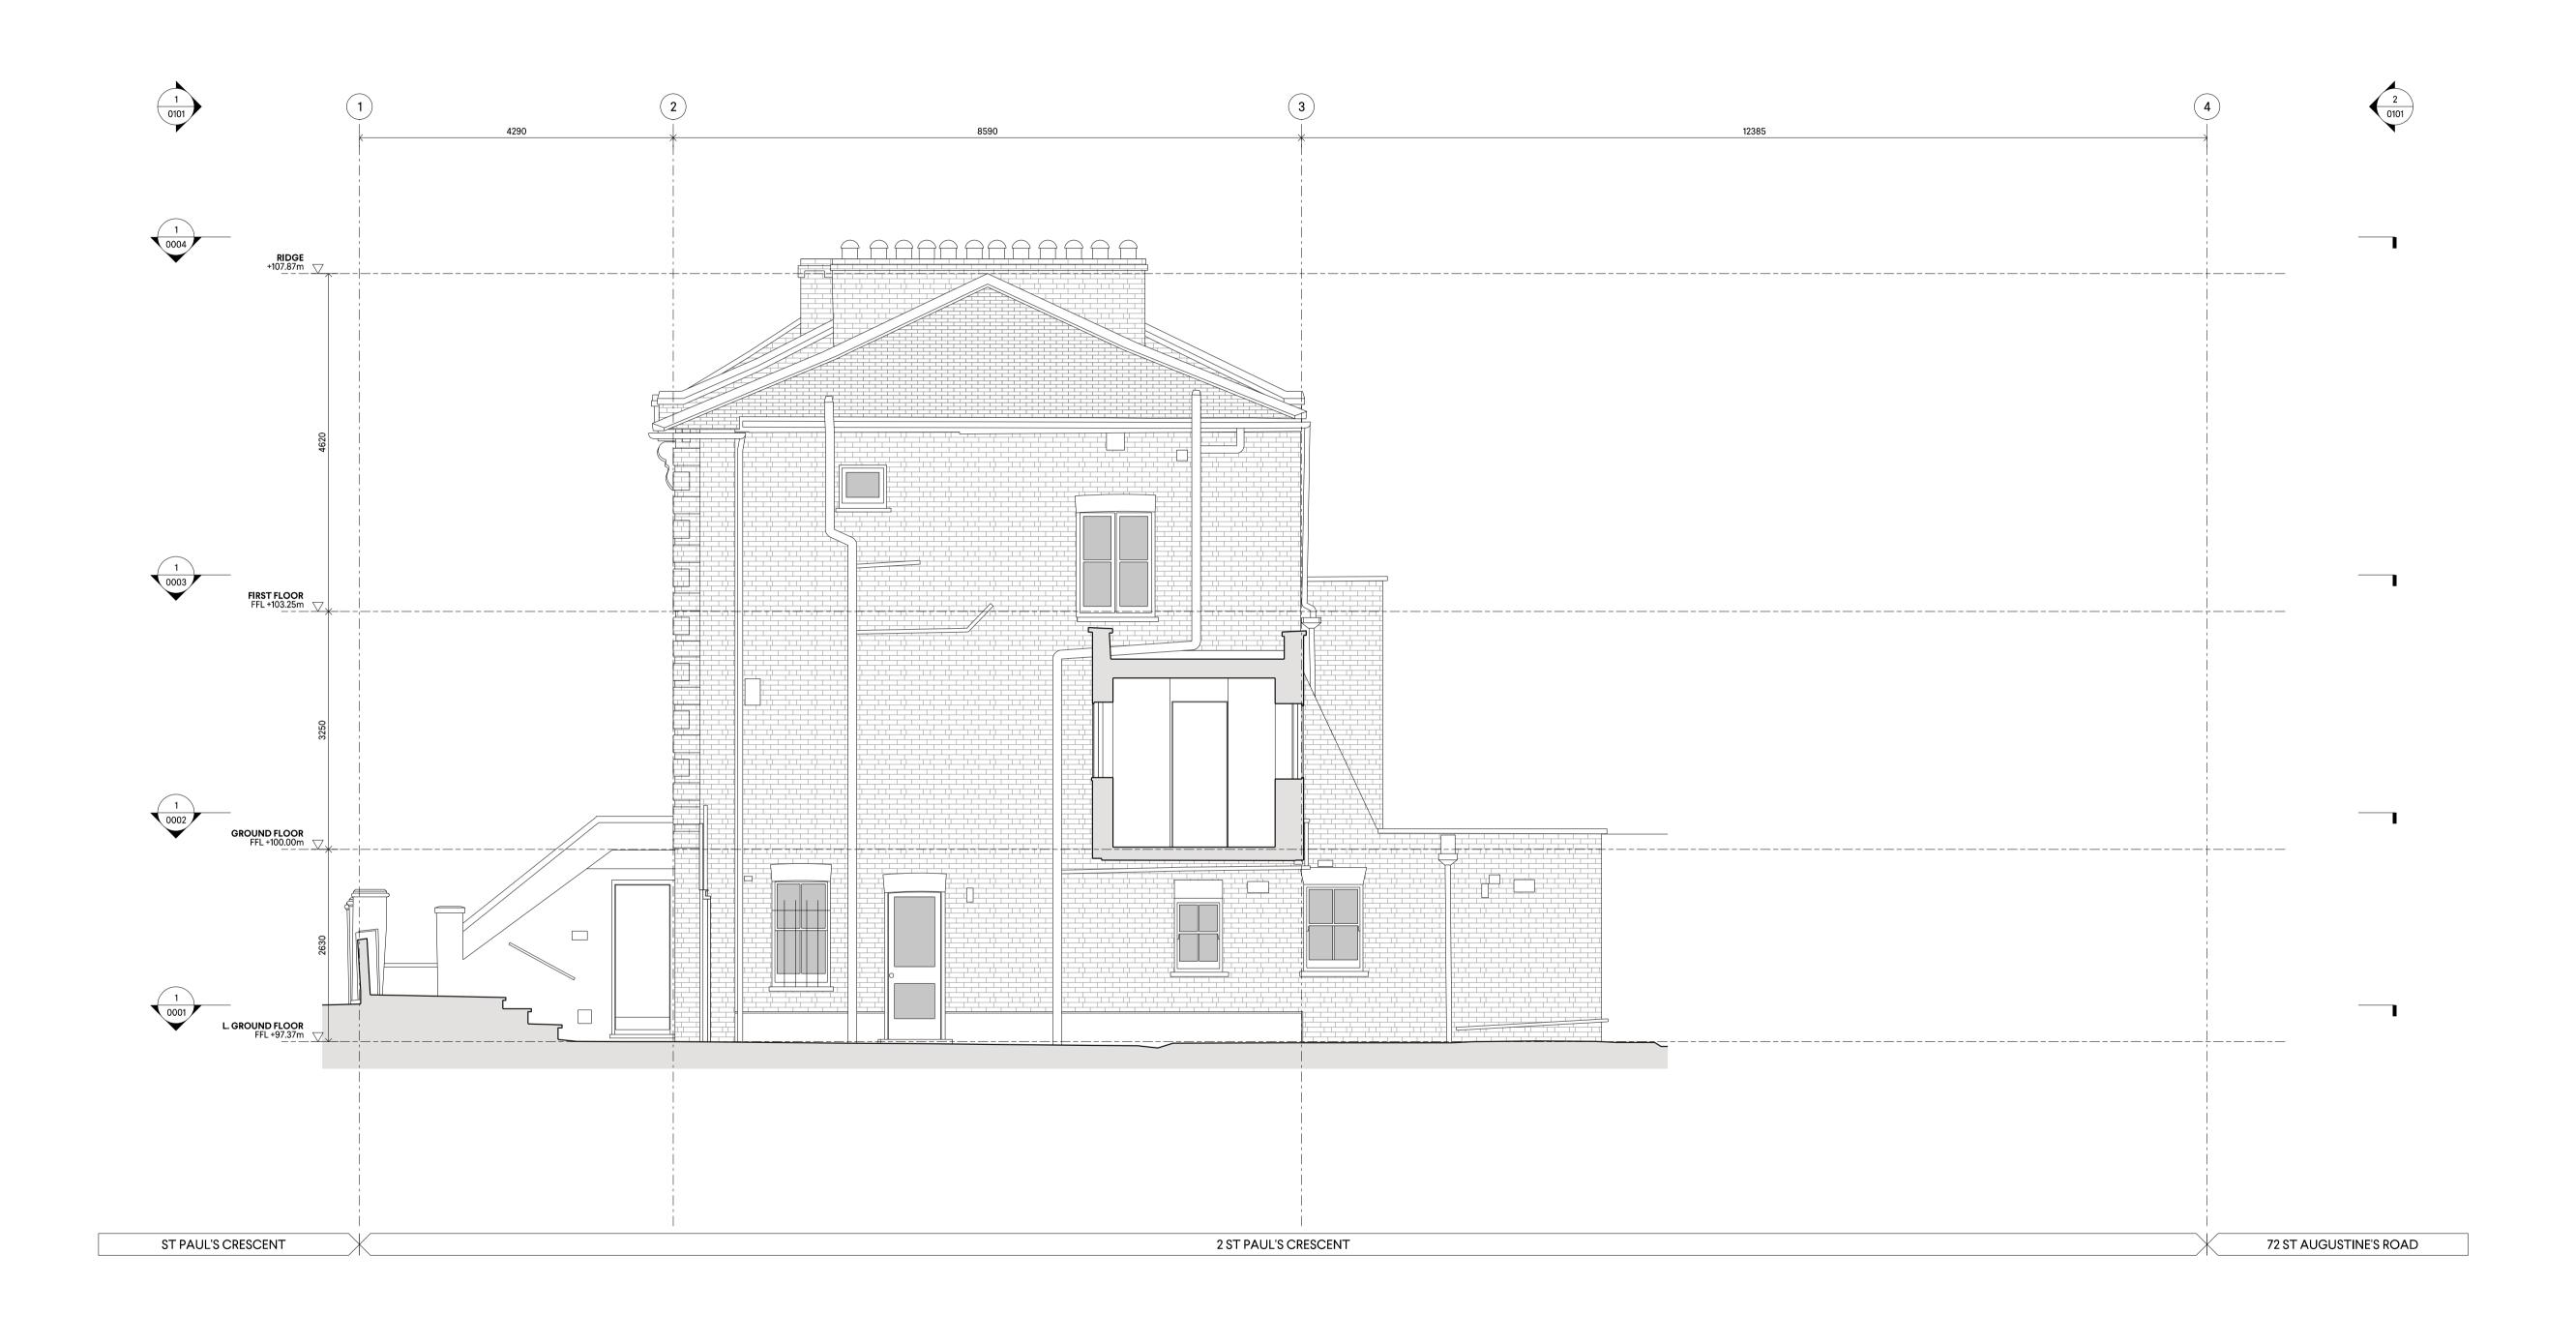

PROJECT 2 ST PAUL'S CRESCENT, NW1 9XS

DRAWING TITLE
EXISTING SIDE ELEVATION

| DRAWING NO. <b>0125–A–P–</b> ( | P2                    |  |              |
|--------------------------------|-----------------------|--|--------------|
| SCALE @ A1<br>1:50             | CREATED<br>17.06.2024 |  | CHECK!<br>GP |
| STATUS<br>PLANNING             |                       |  |              |

0207 937 0007 INFO@HODARCHITECTS.CO.UK 13 PRINCE OF WALES TERRACE KENSINGTON LONDON W8 5PG

House of Design
——— Architects

1 1:50 EXISTING SIDE ELEVATION

0 1 2 5 SCALE IN METRES @ 1:50