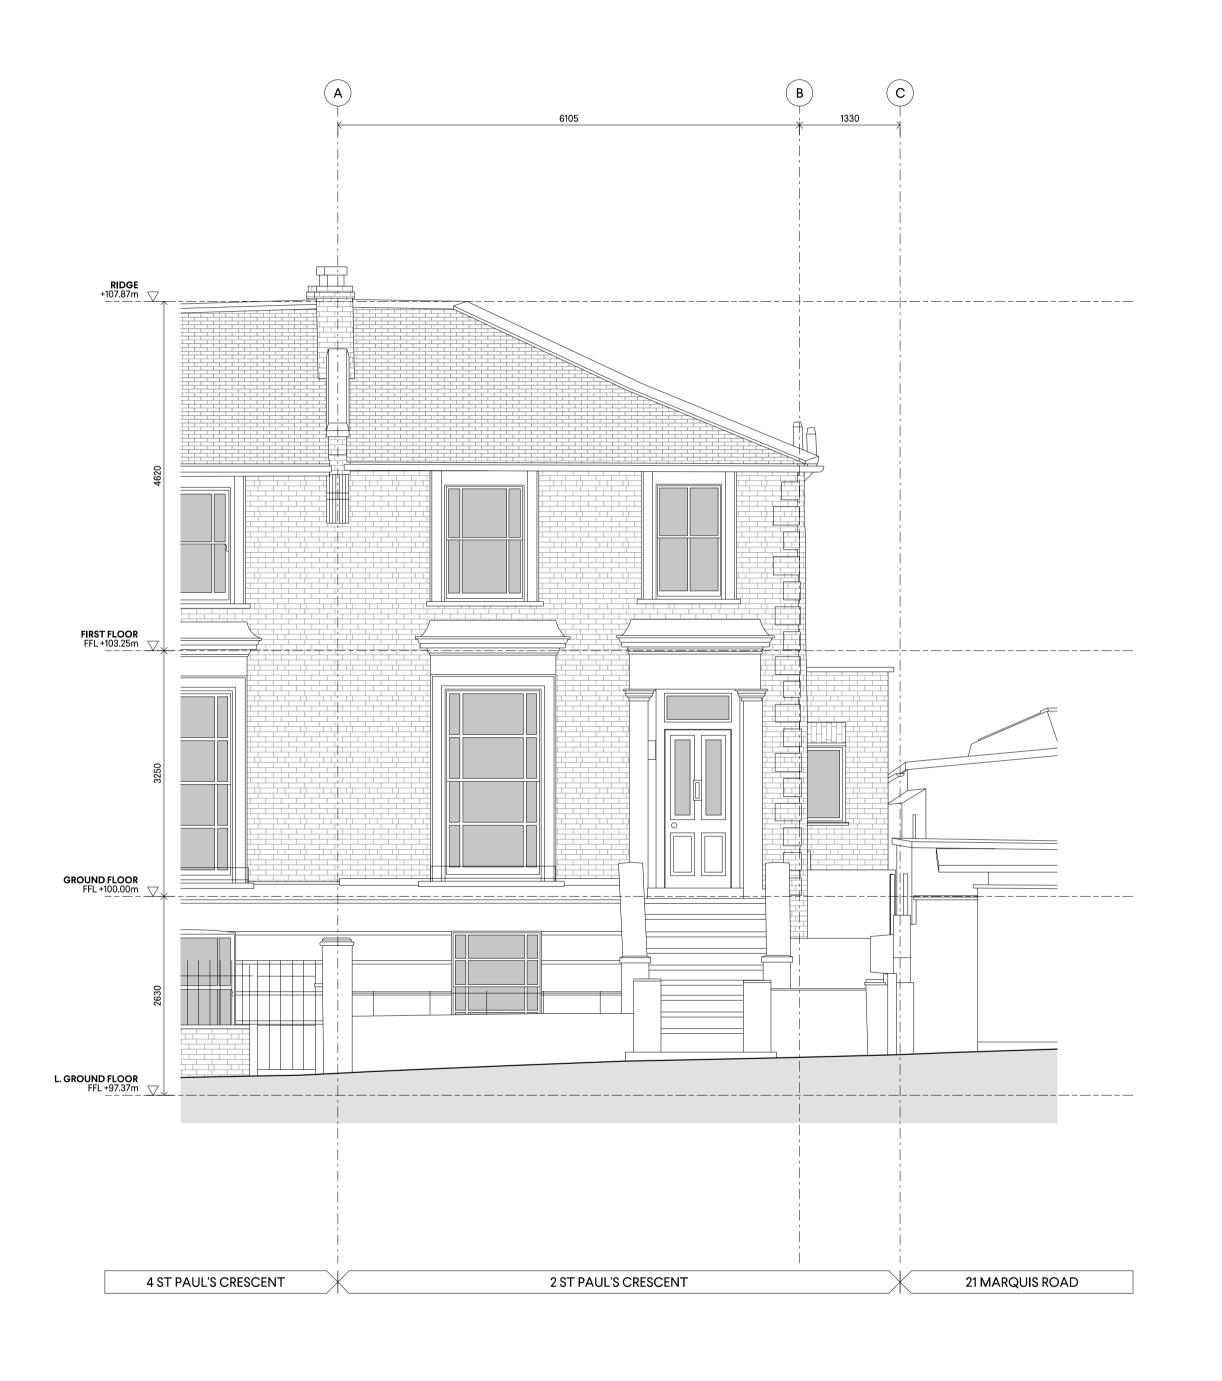

PROJECT 2 ST PAUL'S CRESCENT, NW1 9XS

DRAWING TITLE
EXISTING FRONT AND REAR ELEVATIONS

| 0125-A-P-(         | P2                    |  |              |
|--------------------|-----------------------|--|--------------|
| DRAWING NO.        |                       |  | ISSUE        |
| SCALE @ A1<br>1:50 | CREATED<br>17.06.2024 |  | CHECKI<br>GP |
| STATUS<br>PLANNING |                       |  |              |

0207 937 0007 INFO@HODARCHITECTS.CO.UK 13 PRINCE OF WALES TERRACE KENSINGTON LONDON W8 5PG

House of Design
——— Architects

1 1:50 EXISTING FRONT ELEVATION

0 1 2 5 10 SCALE IN METRES @ 1:50

2 EXISTING REAR ELEVATION