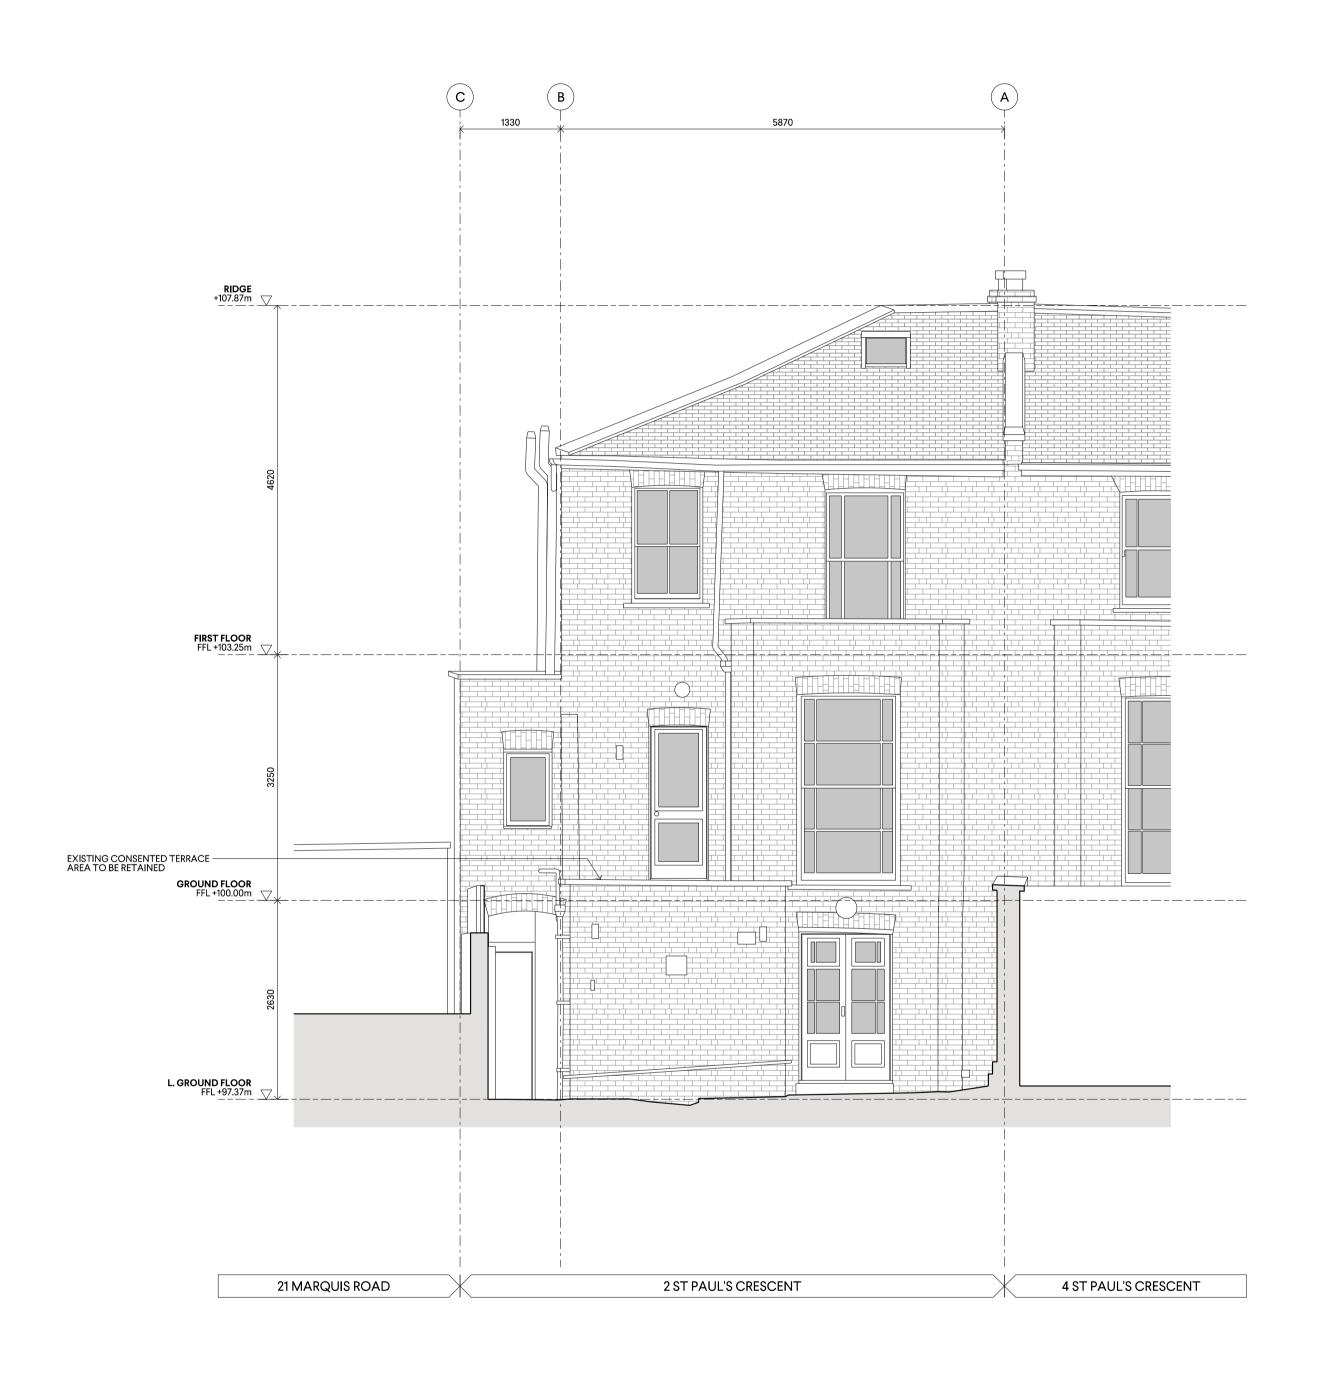

PROJECT 2 ST PAUL'S CRESCENT, NW1 9XS

DRAWING TITLE
EXISTING FRONT AND REAR ELEVATIONS

| 0125-A-P-(         | P2                    |  |              |
|--------------------|-----------------------|--|--------------|
| DRAWING NO.        |                       |  | ISSUE        |
| SCALE @ A1<br>1:50 | CREATED<br>17.06.2024 |  | CHECKI<br>GP |
| STATUS<br>PLANNING |                       |  |              |

0207 937 0007 INFO@HODARCHITECTS.CO.UK 13 PRINCE OF WALES TERRACE KENSINGTON LONDON W8 5PG

House of Design
——— Architects

1 1:50 EXISTING FRONT ELEVATION

0 1 2 5 10 SCALE IN METRES @ 1:50

2 EXISTING REAR ELEVATION