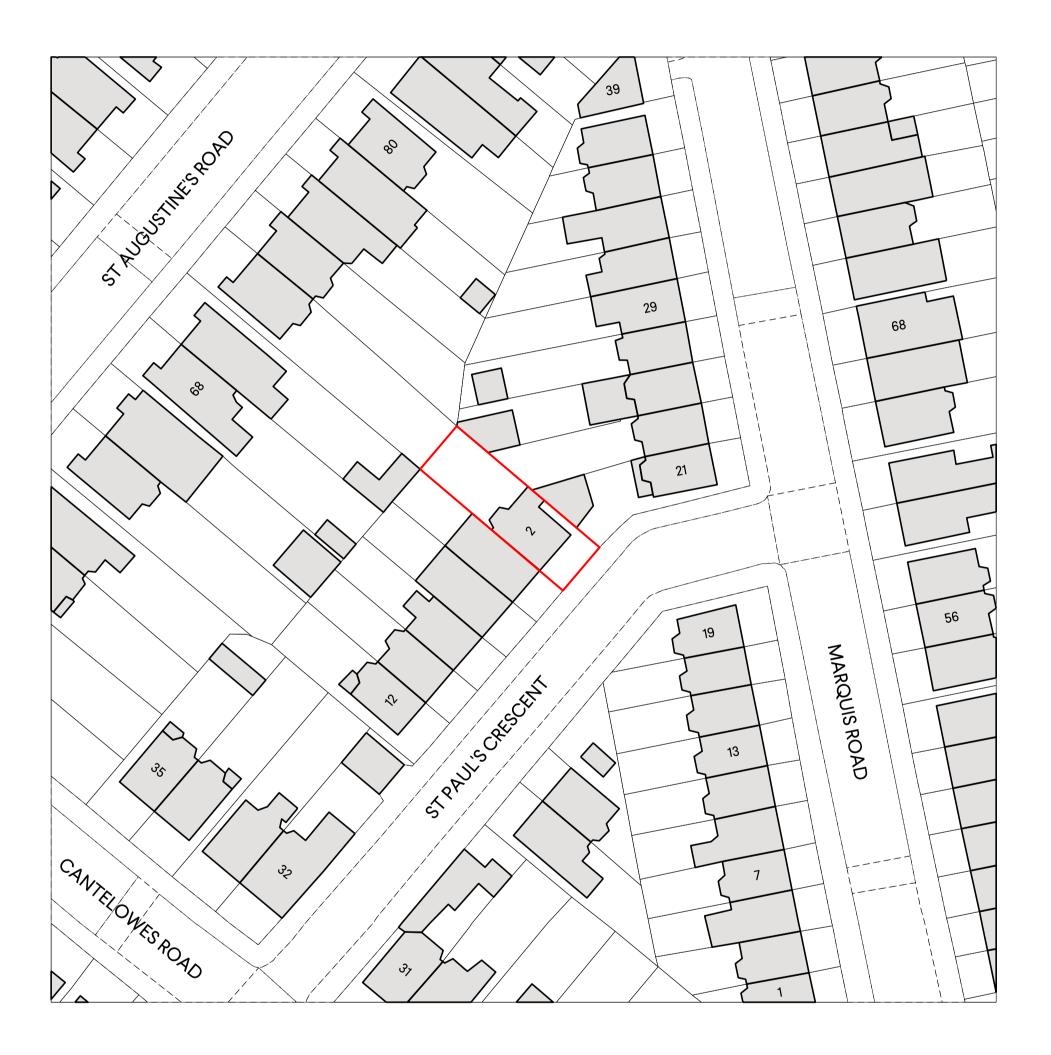

## DRAWING TITLE

| PROJECT                       |
|-------------------------------|
| 2 ST PAUL'S CRESCENT, NW1 9XS |

| <b>D</b> 2 | 10 11 04 |                 | 14/0  |
|------------|----------|-----------------|-------|
| P2         | 18.11.24 | PLANNING        | WG    |
|            | 23.09.24 | PRE-APPLICATION | WG    |
|            | 28.08.24 | INFORMATION     | WG    |
|            | 09.08.24 | INFORMATION     | WG    |
|            | 22.07.24 | INFORMATION     | WG    |
| REV        | DATE     | NOTES           | INIT. |