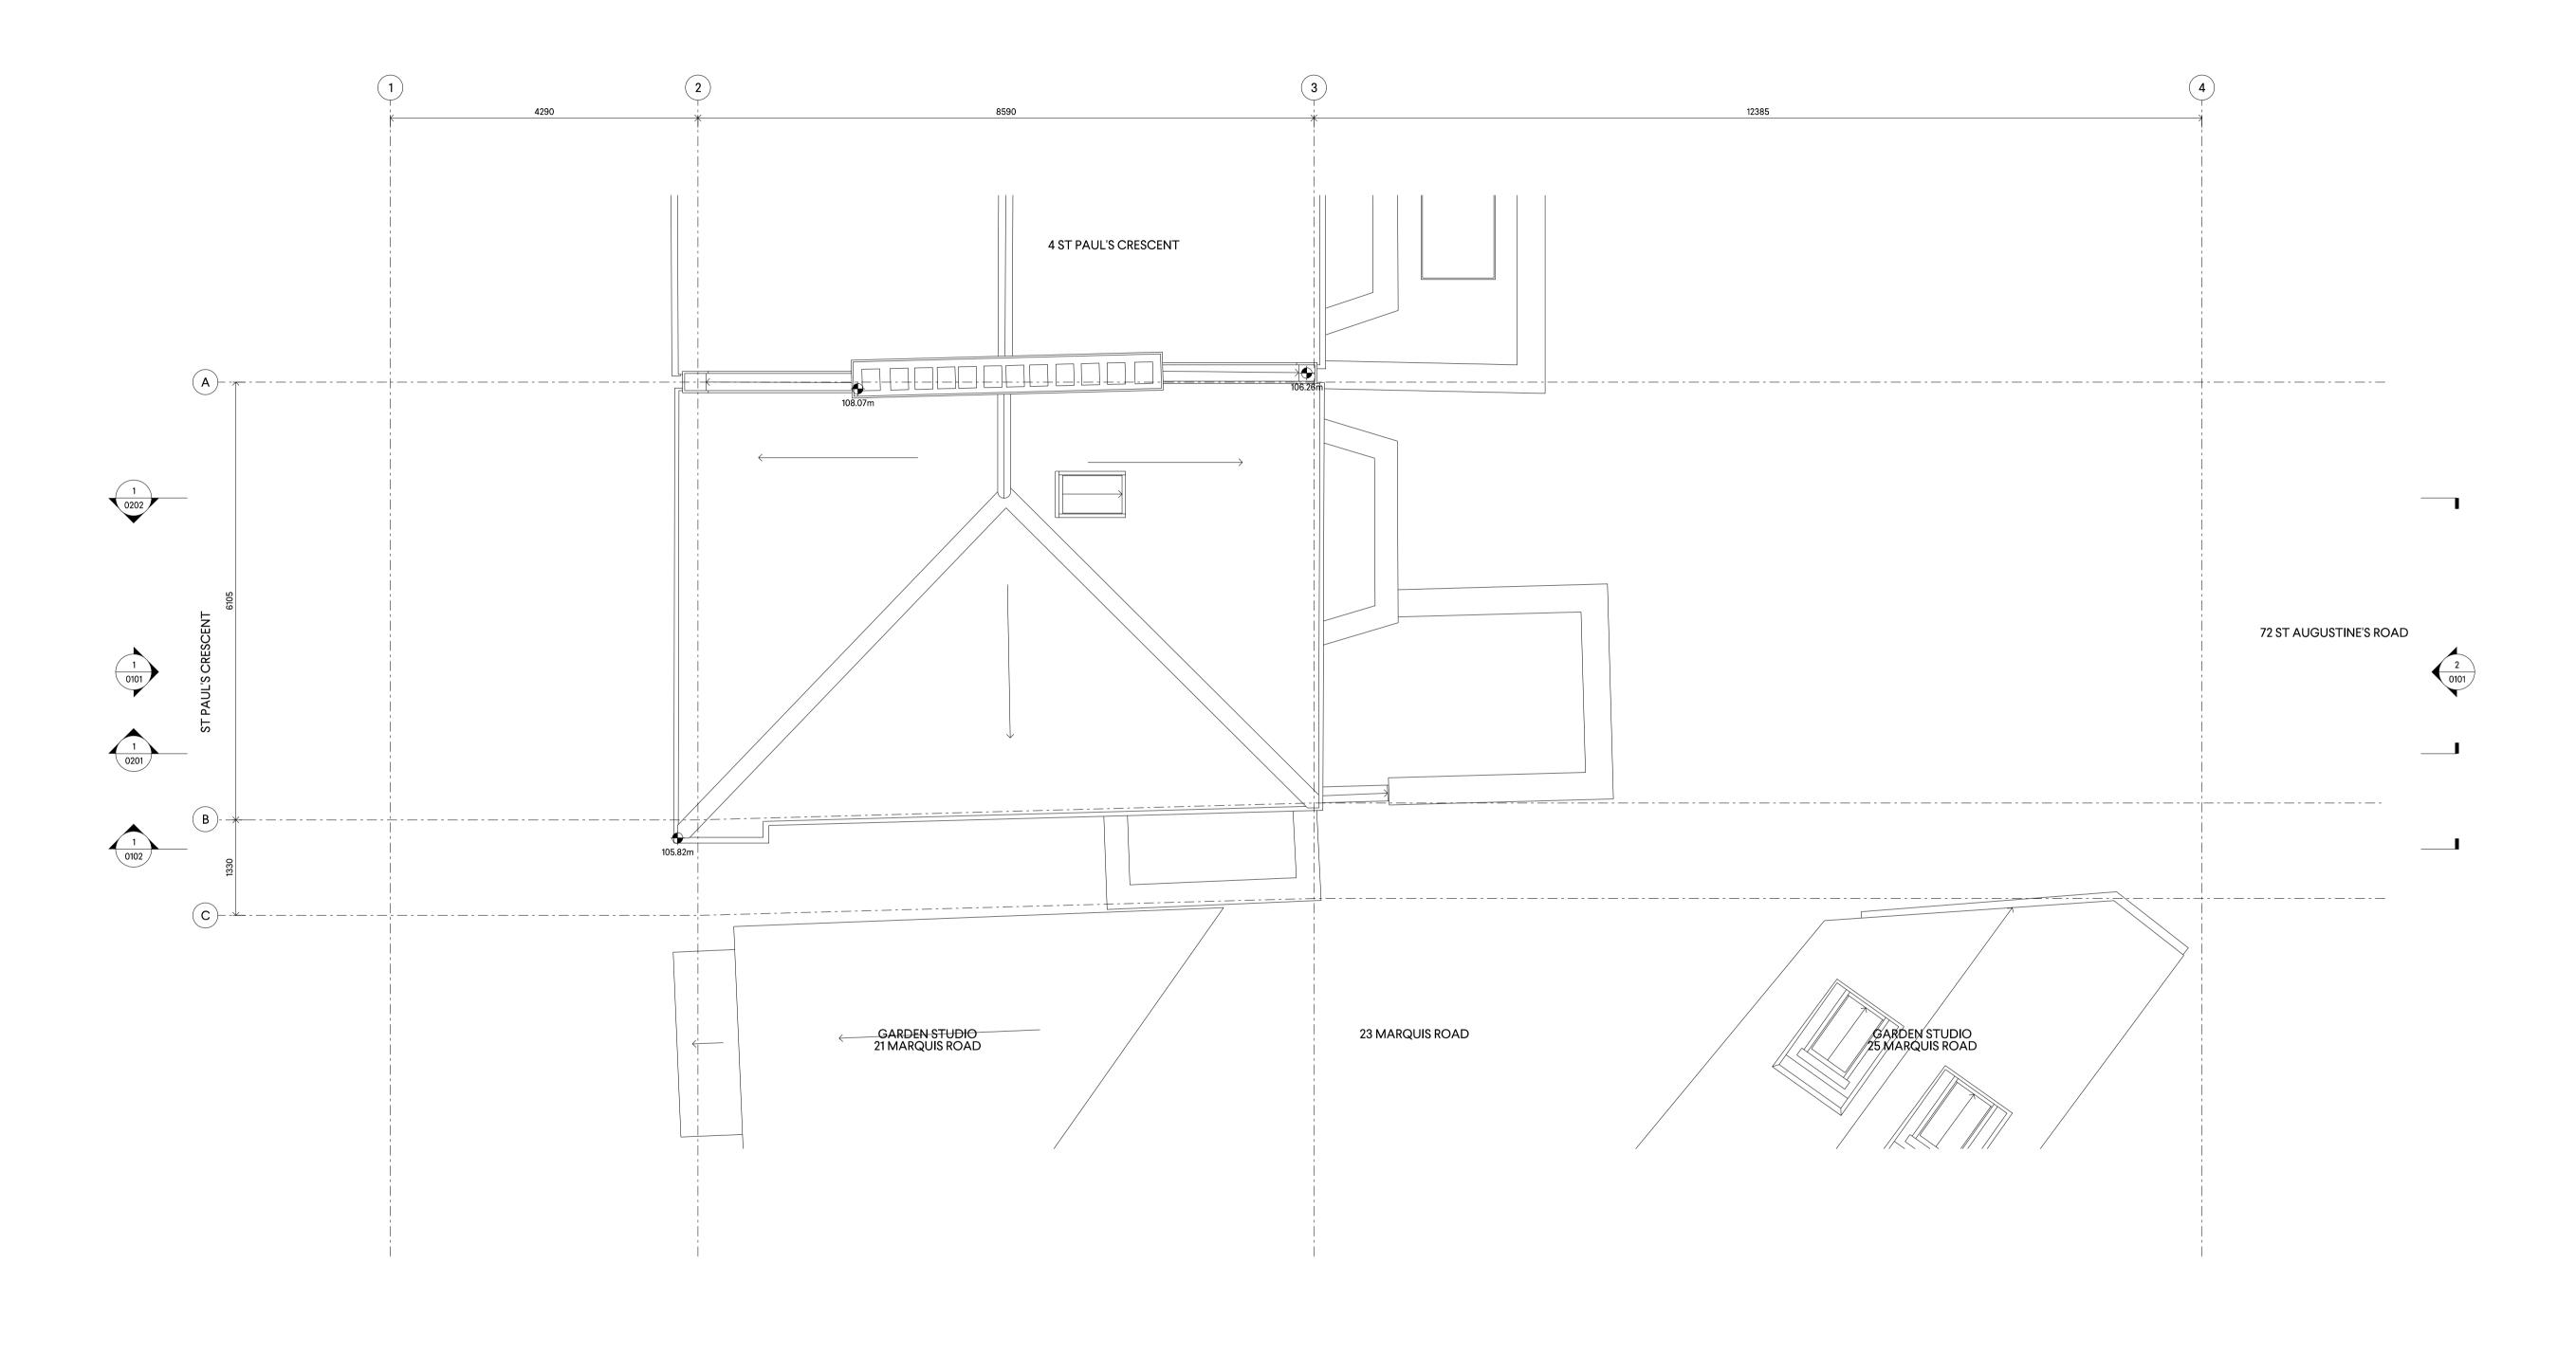

PROJECT 2 ST PAUL'S CRESCENT, NW1 9XS

DRAWING TITLE
EXISTING ROOF PLAN

| 0125-A-P-0         | P2         |       |          |
|--------------------|------------|-------|----------|
| DRAWING NO.        | ISSUE      |       |          |
| SCALE @ A1<br>1:50 | 17.06.2024 |       | GP<br>GP |
| STATUS<br>PLANNING |            | I==a. |          |

0207 937 0007 INFO@HODARCHITECTS.CO.UK 13 PRINCE OF WALES TERRACE KENSINGTON LONDON W8 5PG

House of Design
——— Architects

1 1:50 EXISTING ROOF PLAN

0 1 2 5 10 SCALE IN METRES @ 1:50