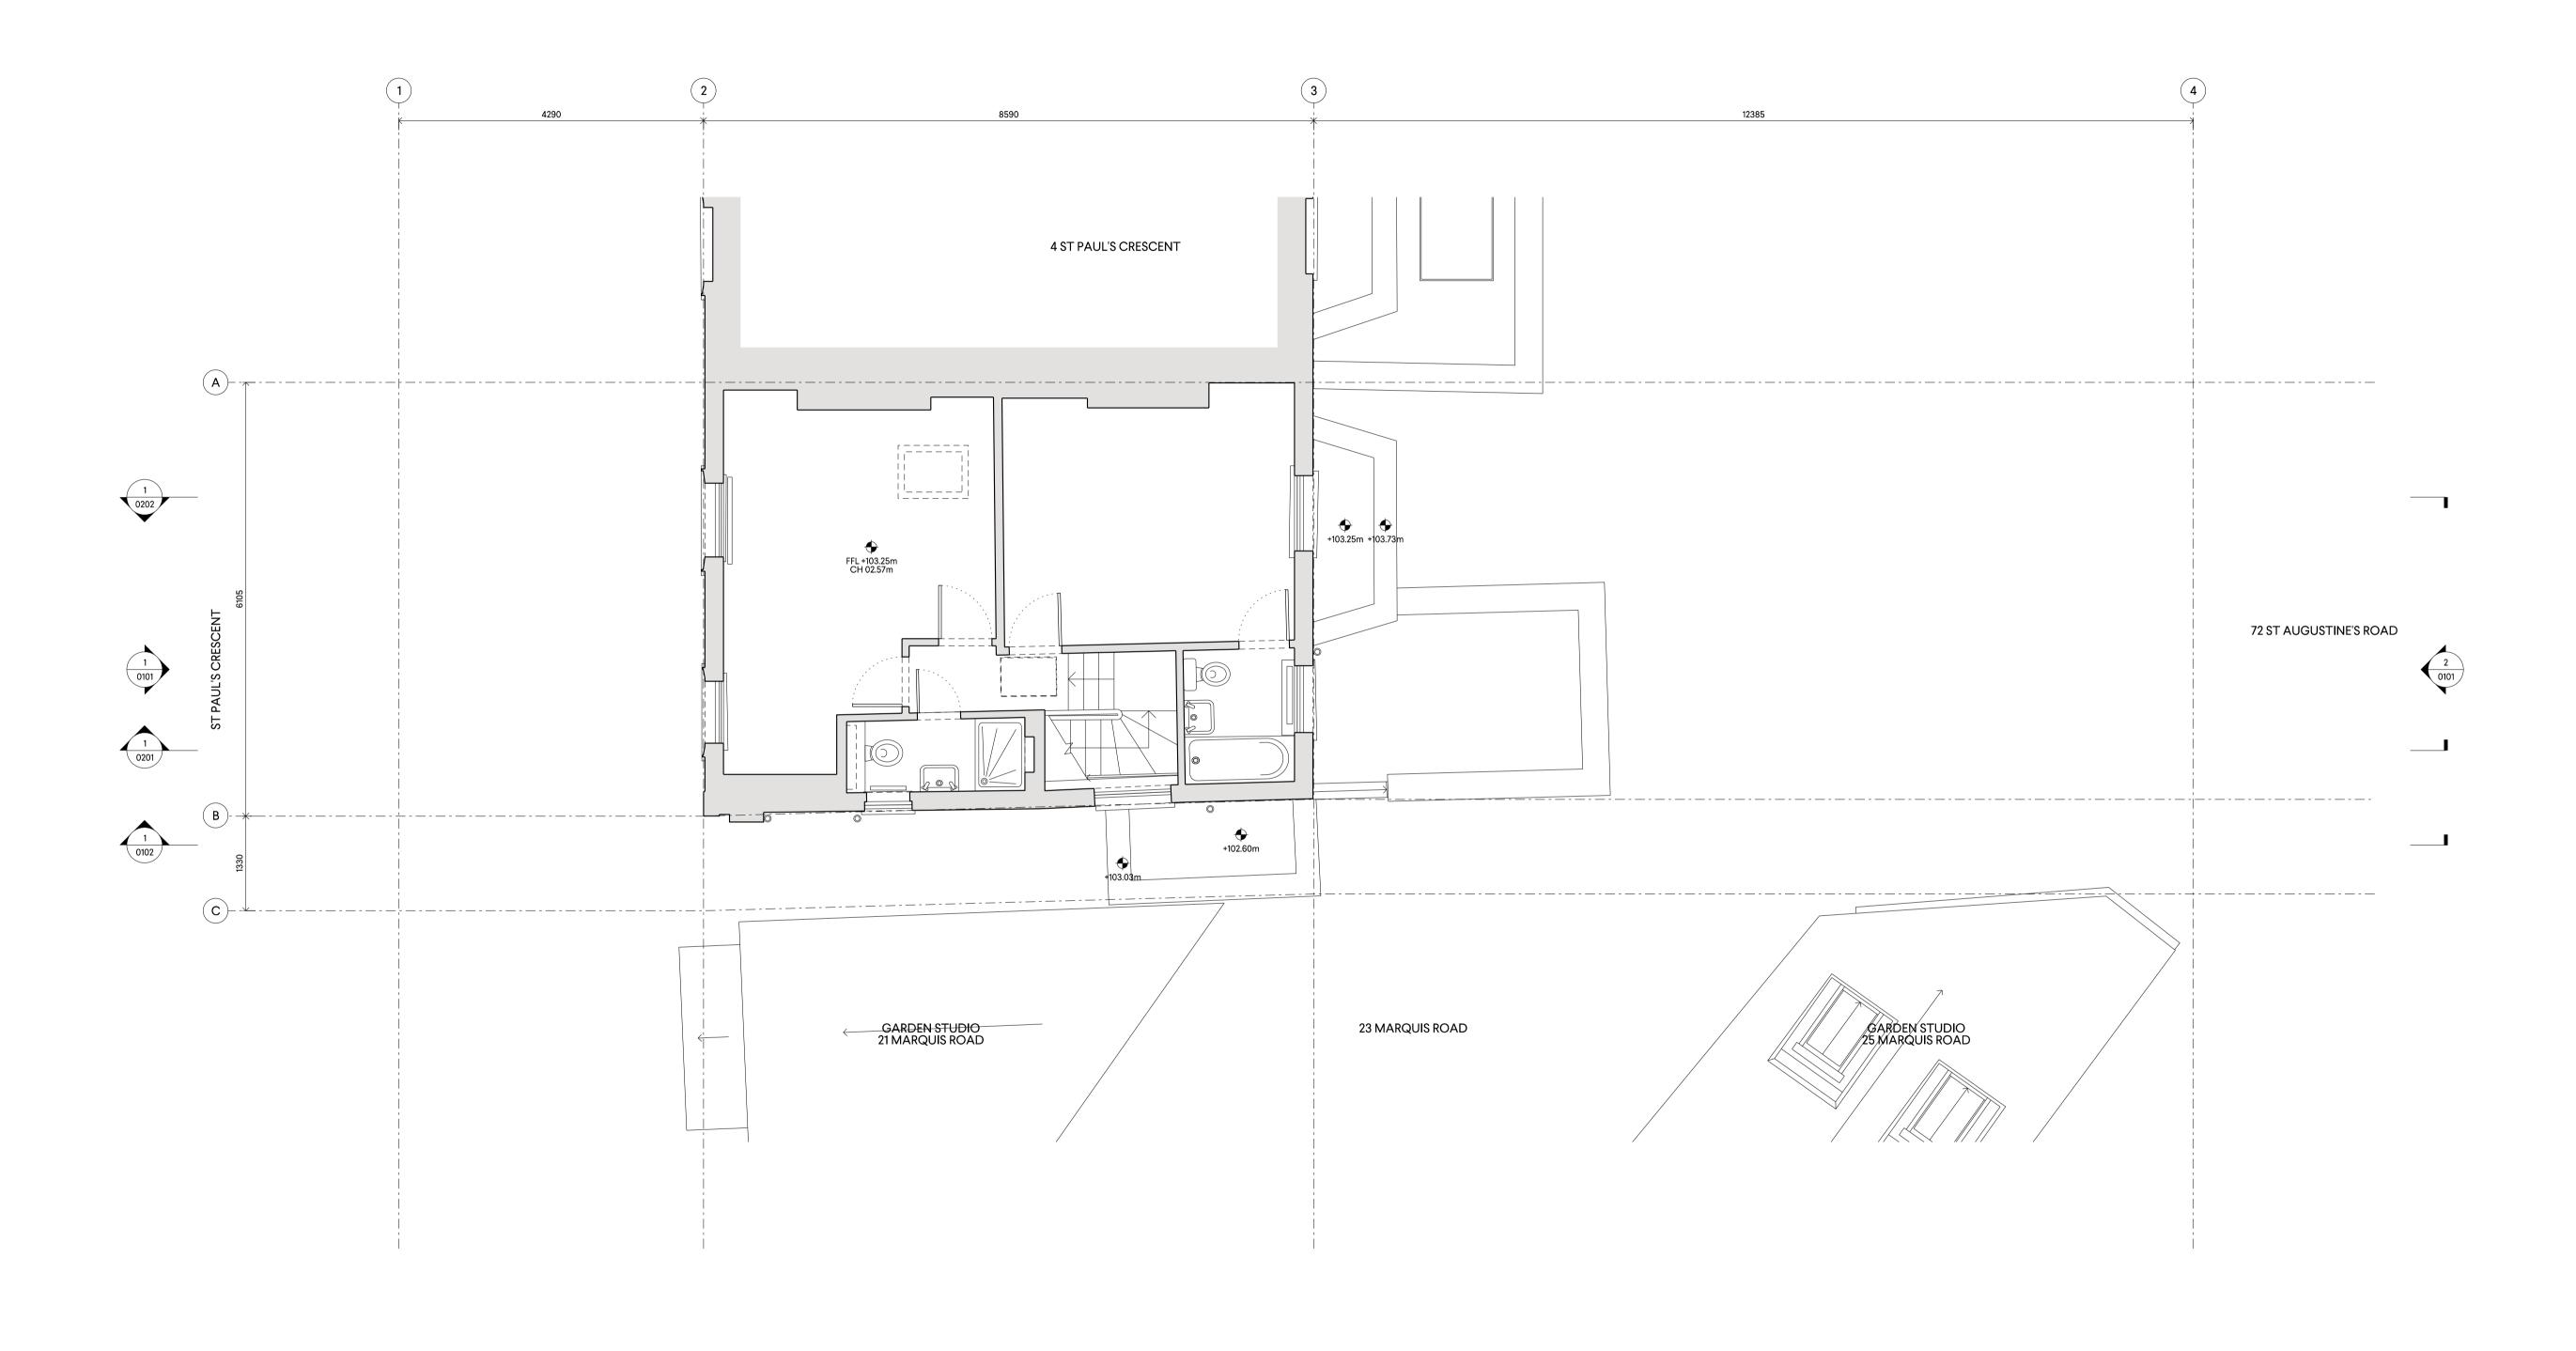

2 ST PAUL'S CRESCENT, NW1 9XS

DRAWING TITLE
EXISTING FIRST FLOOR PLAN

| 0125-A-P-                  | 0003       |       | P2     |
|----------------------------|------------|-------|--------|
| DRAWING NO.                | ISSUE      |       |        |
| 1:50                       | 17.06.2024 |       | GP     |
| STATUS PLANNING SCALE @ A1 | CREATED    | DRAMN | СНЕСКЕ |

0207 937 0007 INFO@HODARCHITECTS.CO.UK 13 PRINCE OF WALES TERRACE KENSINGTON LONDON W8 5PG

House of Design
——— Architects

1 1:50 EXISTING FIRST FLOOR PLAN

0 1 2 5 10 SCALE IN METRES @ 1:50