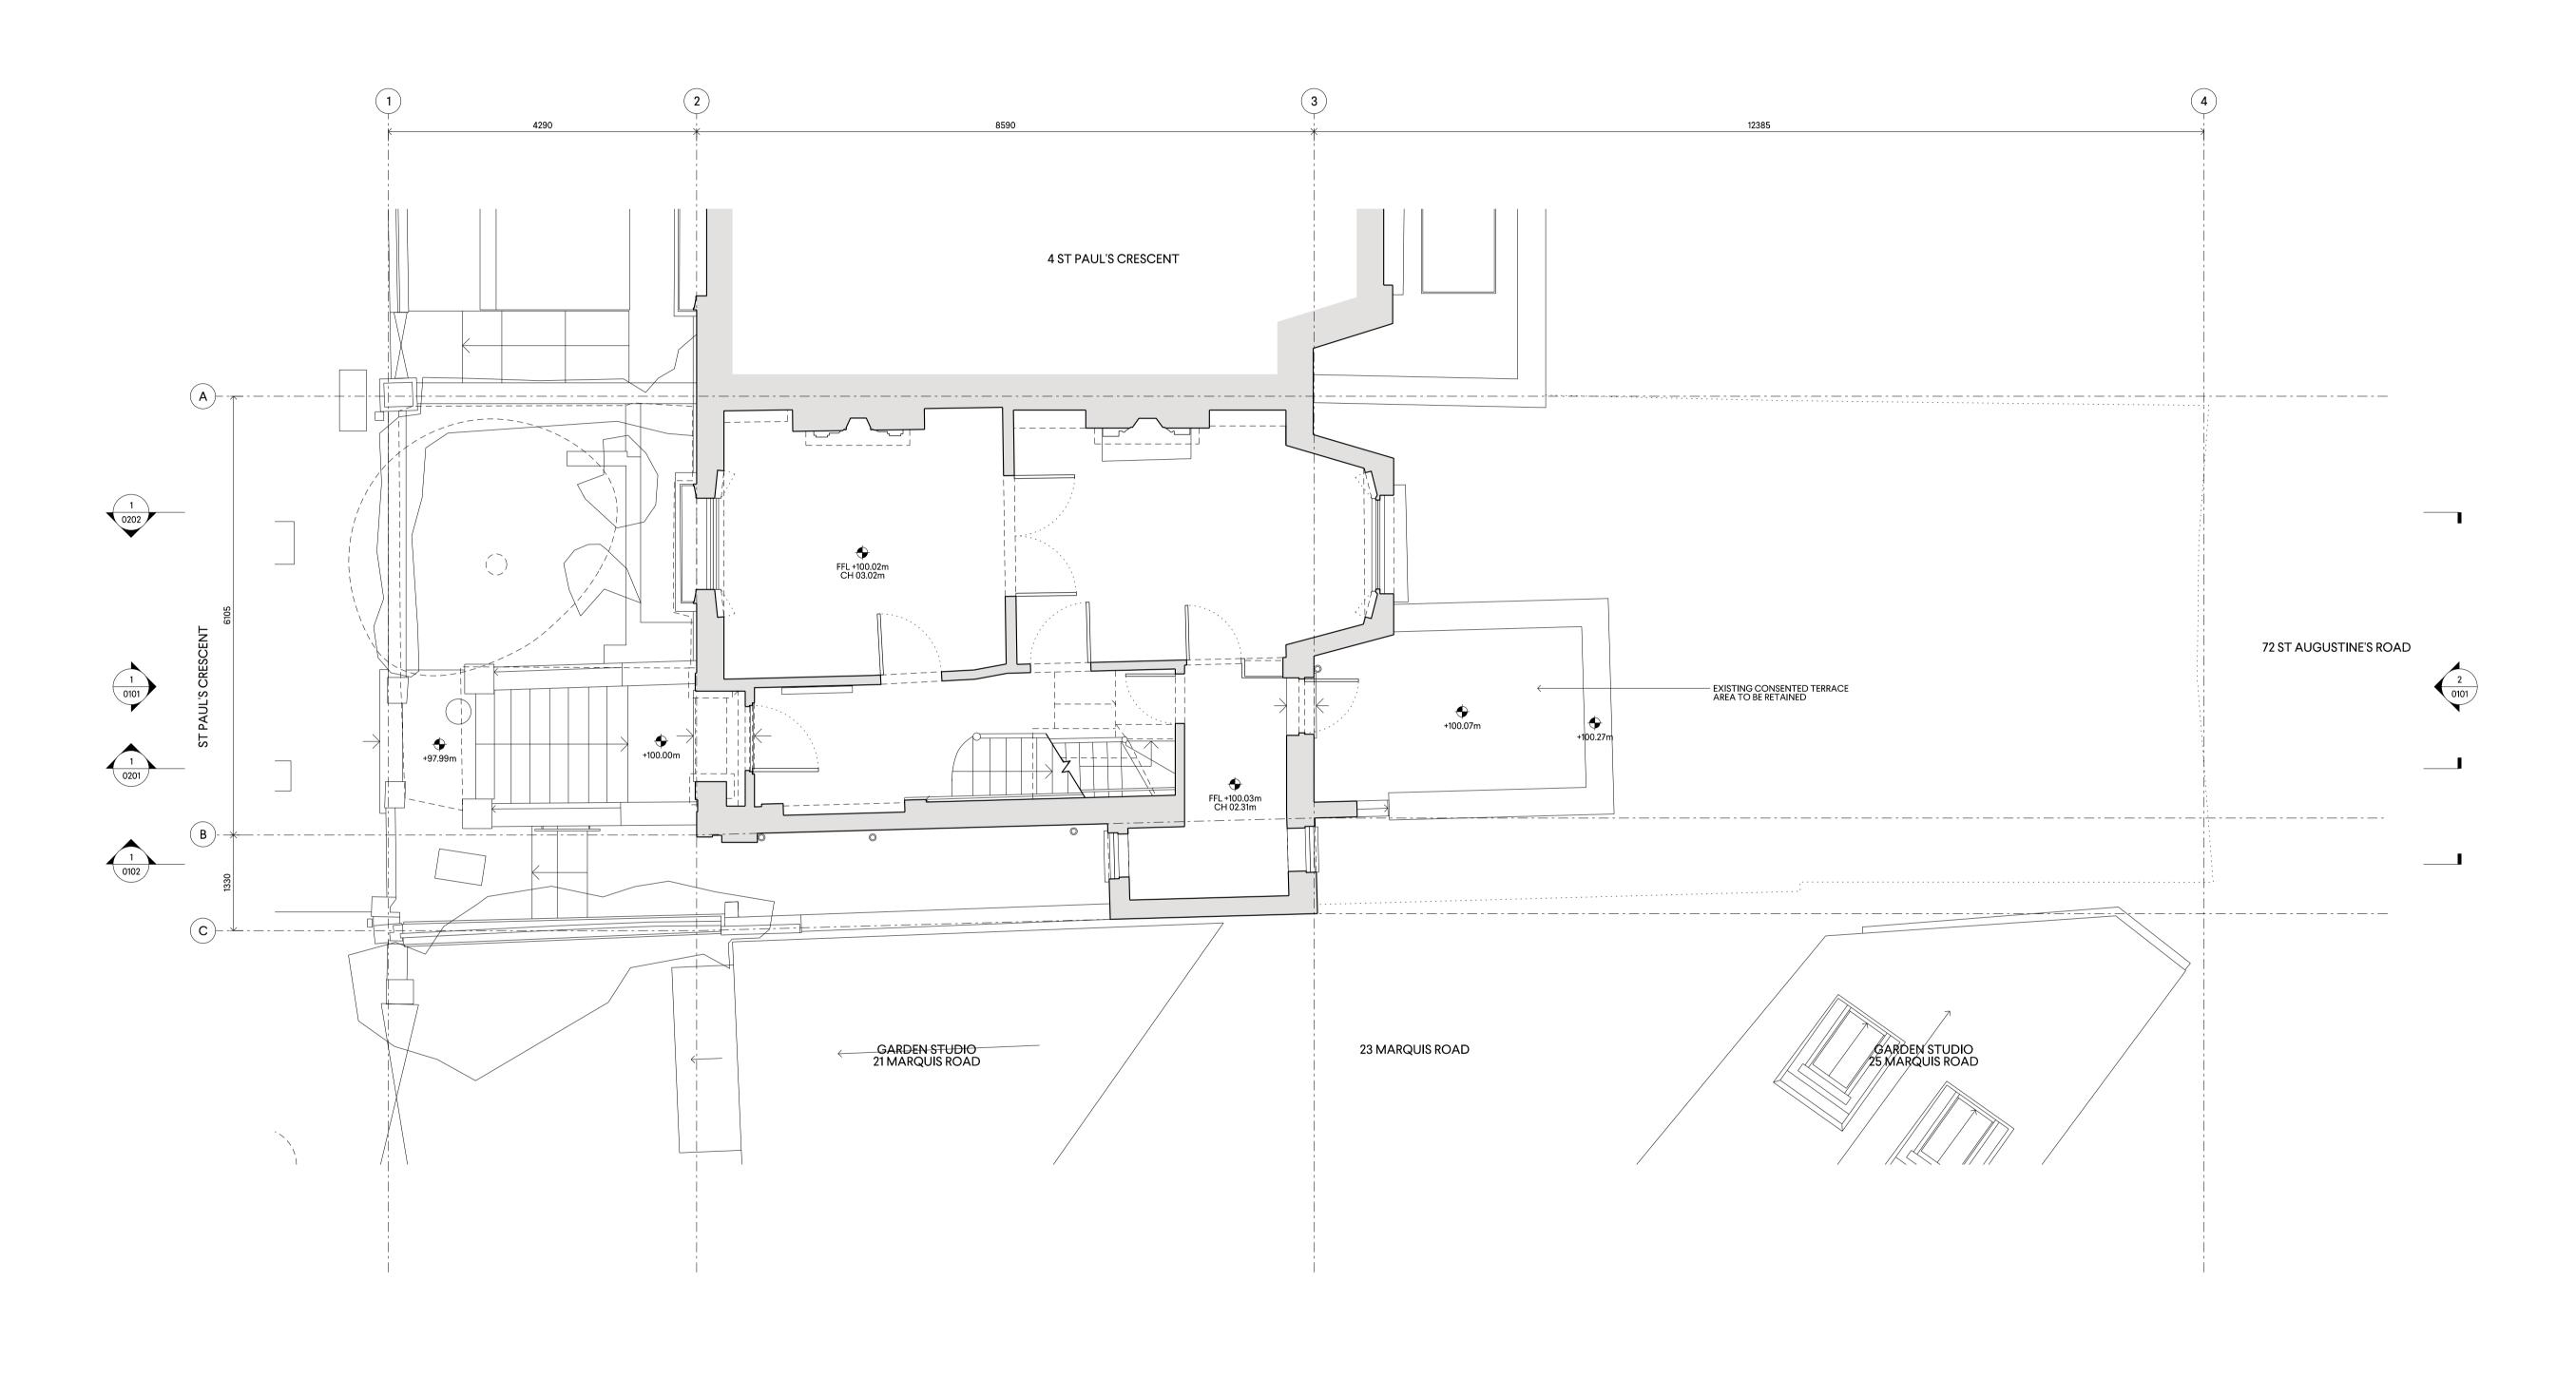

PROJECT 2 ST PAUL'S CRESCENT, NW1 9XS

DRAWING TITLE
EXISTING GROUND FLOOR PLAN

| 0125-A-P-   | P2         |    |        |
|-------------|------------|----|--------|
| DRAWING NO. | ISSUE      |    |        |
| 1:50        | 17.06.2024 | WG | GP     |
| SCALE @ A1  | CREATED    |    | CHECKE |
| PLANNING    |            |    |        |
| STATUS      |            |    |        |

0207 937 0007 INFO@HODARCHITECTS.CO.UK 13 PRINCE OF WALES TERRACE KENSINGTON LONDON W8 5PG

House of Design
——— Architects

1 1:50 EXISTING GROUND FLOOR PLAN

0 1 2 5
SCALE IN METRES @ 1:50