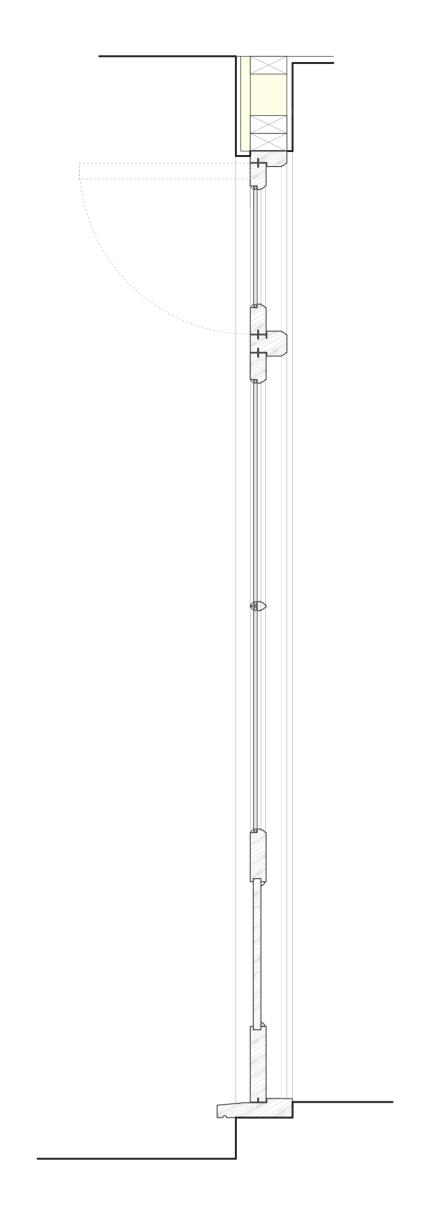

## 1:25

Planning - Conditions

-- Outward opening fanlight. White painted solid timber door.
 Finish to match existing. render

0.1m

P - DETAIL - Door

Issue Status: For Development Application Only - 28/11/2024