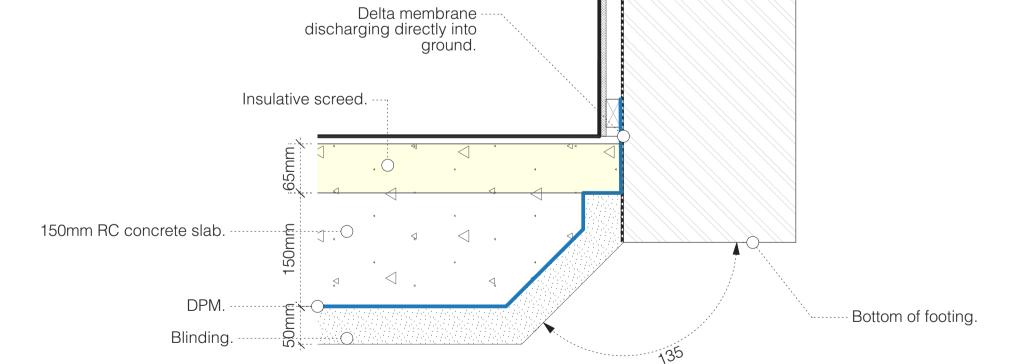

Plasterboard on battens onto --Delta-type membrane.

D Detail
Scale: 1:5 @ A1

B Section 01
Scale: 1:25 @ A1

1m

General Notes

- All dimensions to be verified on site. - To be read in conjunction with all relevant documents.