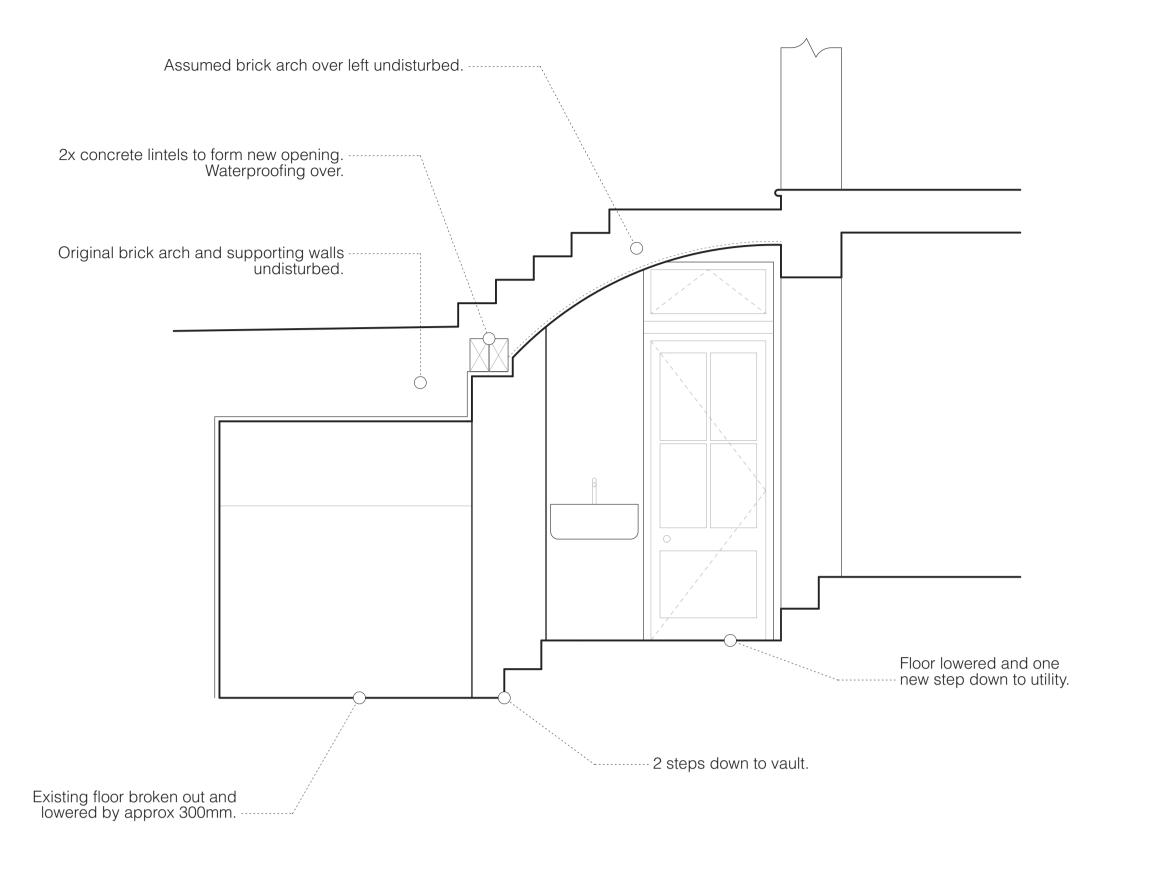

Plasterboard on battens onto --Delta-type membrane.

D Detail
Scale: 1:5 @ A1

B Section 01
Scale: 1:25 @ A1

1m

General Notes

- All dimensions to be verified on site. - To be read in conjunction with all relevant documents.