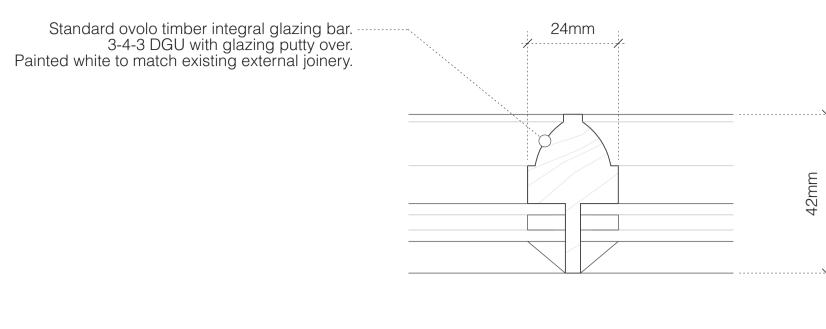

## 1:25

Planning - Conditions

-- Outward opening fanlight. White painted solid timber door.
 Finish to match existing. render

0.1m

P - DETAIL - Door

Issue Status: For Development Application Only - 28/11/2024