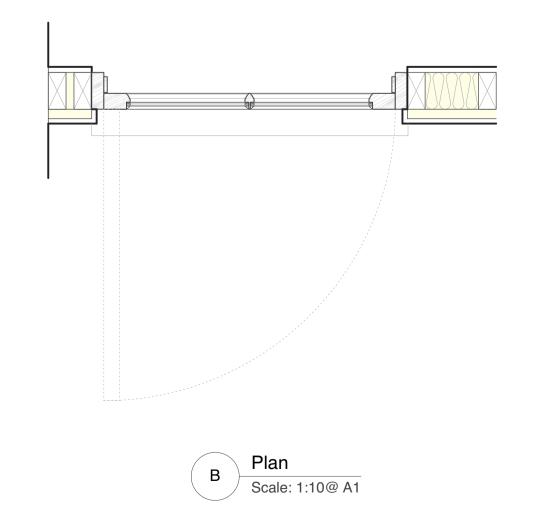

## 1:25

Planning - Conditions

-- Outward opening fanlight. White painted solid timber door.
 Finish to match existing. render

0.1m

P - DETAIL - Door

Issue Status: For Development Application Only - 28/11/2024