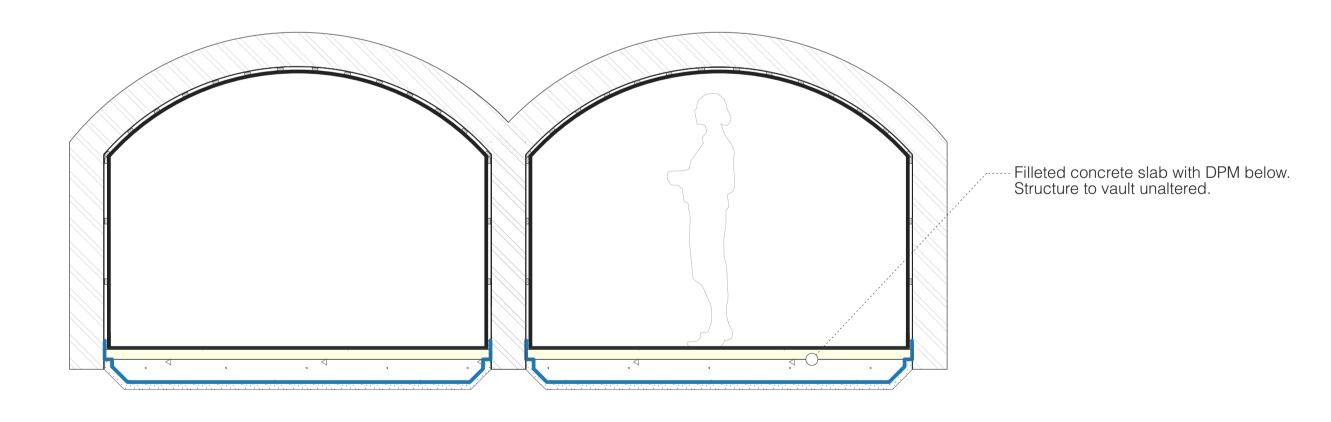

Plasterboard on battens onto --Delta-type membrane.

D Detail
Scale: 1:5 @ A1

B Section 01
Scale: 1:25 @ A1

1m

General Notes

- All dimensions to be verified on site. - To be read in conjunction with all relevant documents.