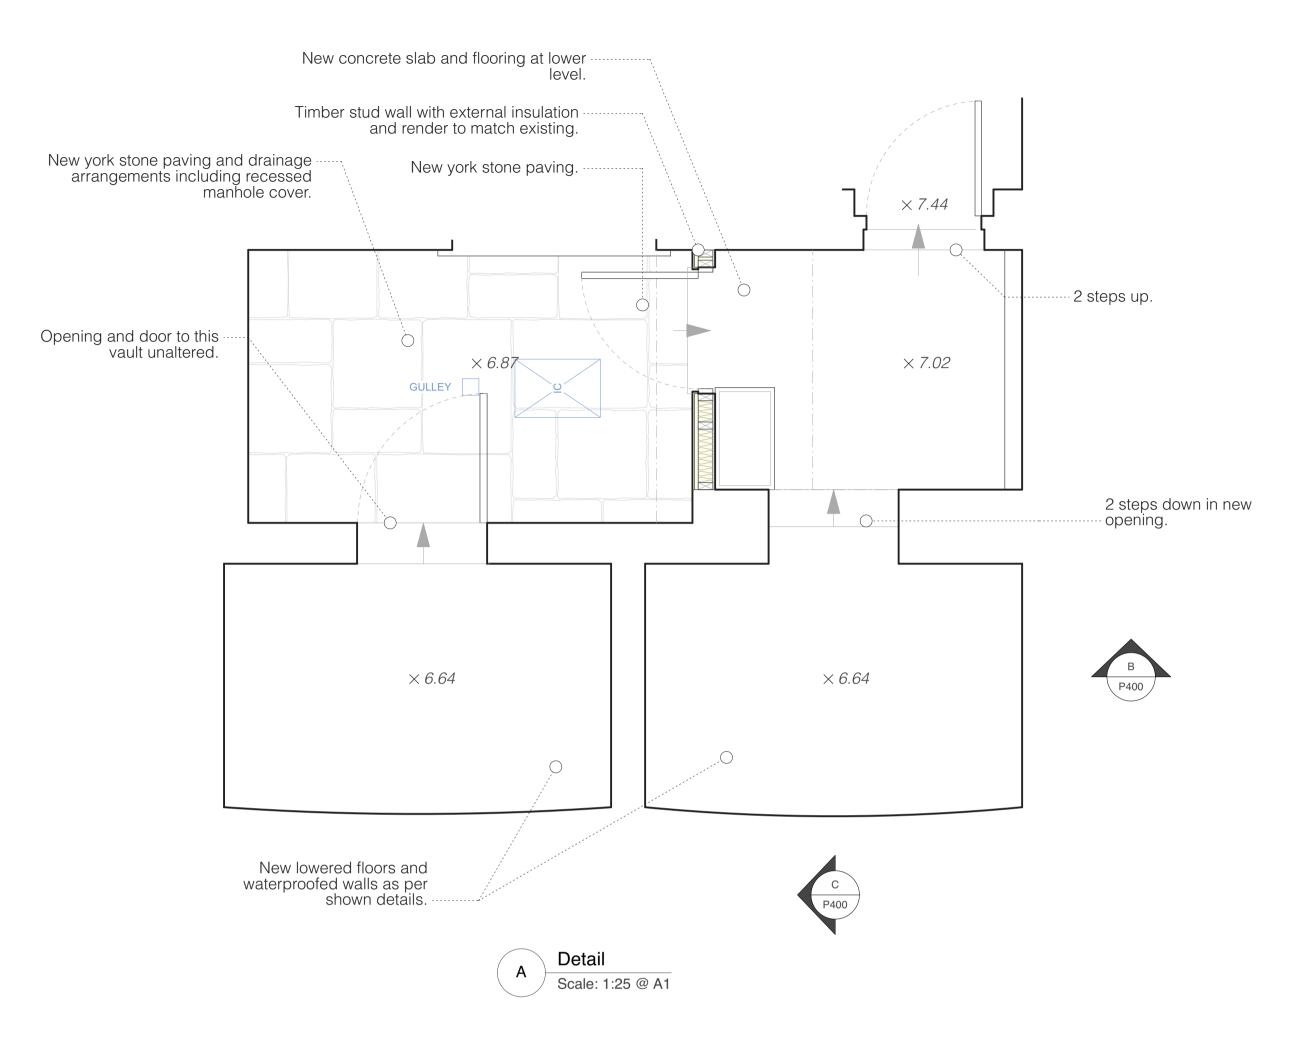

## 1:25

Planning - Conditions

-- Outward opening fanlight. White painted solid timber door.
 Finish to match existing. render

0.1m

P - DETAIL - Door

Issue Status: For Development Application Only - 28/11/2024