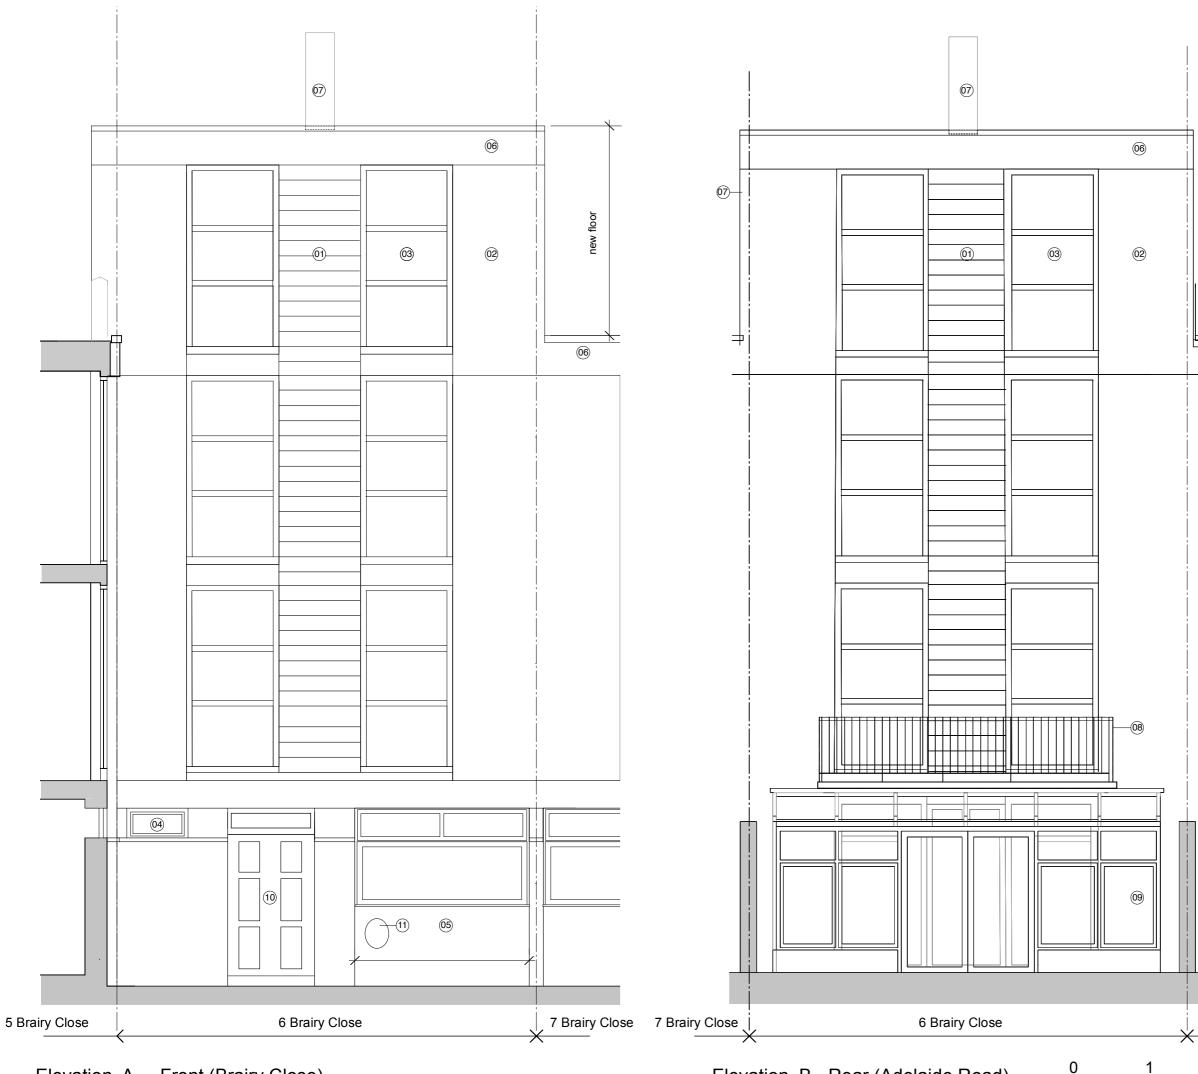

Elevation A - Front (Brairy Close)

## NOTES:

Do not scale. All figured dimensions are in mm. All dimensions are to be checked on site. This drawing is not based on a full measured survey - all dims to be site verified.

- 01. new and replacement black stained shiplap boarding to match existing
- 02. 03.
- white painted brickwork to match existing new and replacement white double glazed UPVC windows replicating existing fenestration. New high level opening lights to front elevation at
- 04. ground floor incorporating ventilating grilles to service new heating/ventilating strategy (detail tba) 05 new insulated white rendered masonry wall with
- new window to match neighbouring property 06.
- white render roof edge with powder coated metal capping to match existing HVAC kit refer to HVAC drawings and
- 07. accompanying acoustic report
- 08. existing rear balcony retained and refurbished
- existing conservatory existing front door retained Car charging point 09. 10. 11

| DATE             | DESCRIPTION                                                         | revision |
|------------------|---------------------------------------------------------------------|----------|
| 27/8/24 06/11/24 | Note 7 amended - drawing adjusted<br>Garage infill amended to match | А        |
|                  | neighbour                                                           | В        |
| 15/11/24         | Electric car charging point added                                   | С        |
|                  |                                                                     |          |
|                  |                                                                     |          |
|                  |                                                                     |          |
|                  |                                                                     |          |
|                  |                                                                     |          |
|                  |                                                                     |          |
|                  |                                                                     |          |

| PROPOSED DRAWING |                            |  |  |
|------------------|----------------------------|--|--|
| BRY 101          | Elevations                 |  |  |
| Scale 1:50 @ A3  | 6 Briary Close, London NW3 |  |  |
| January 2024     |                            |  |  |