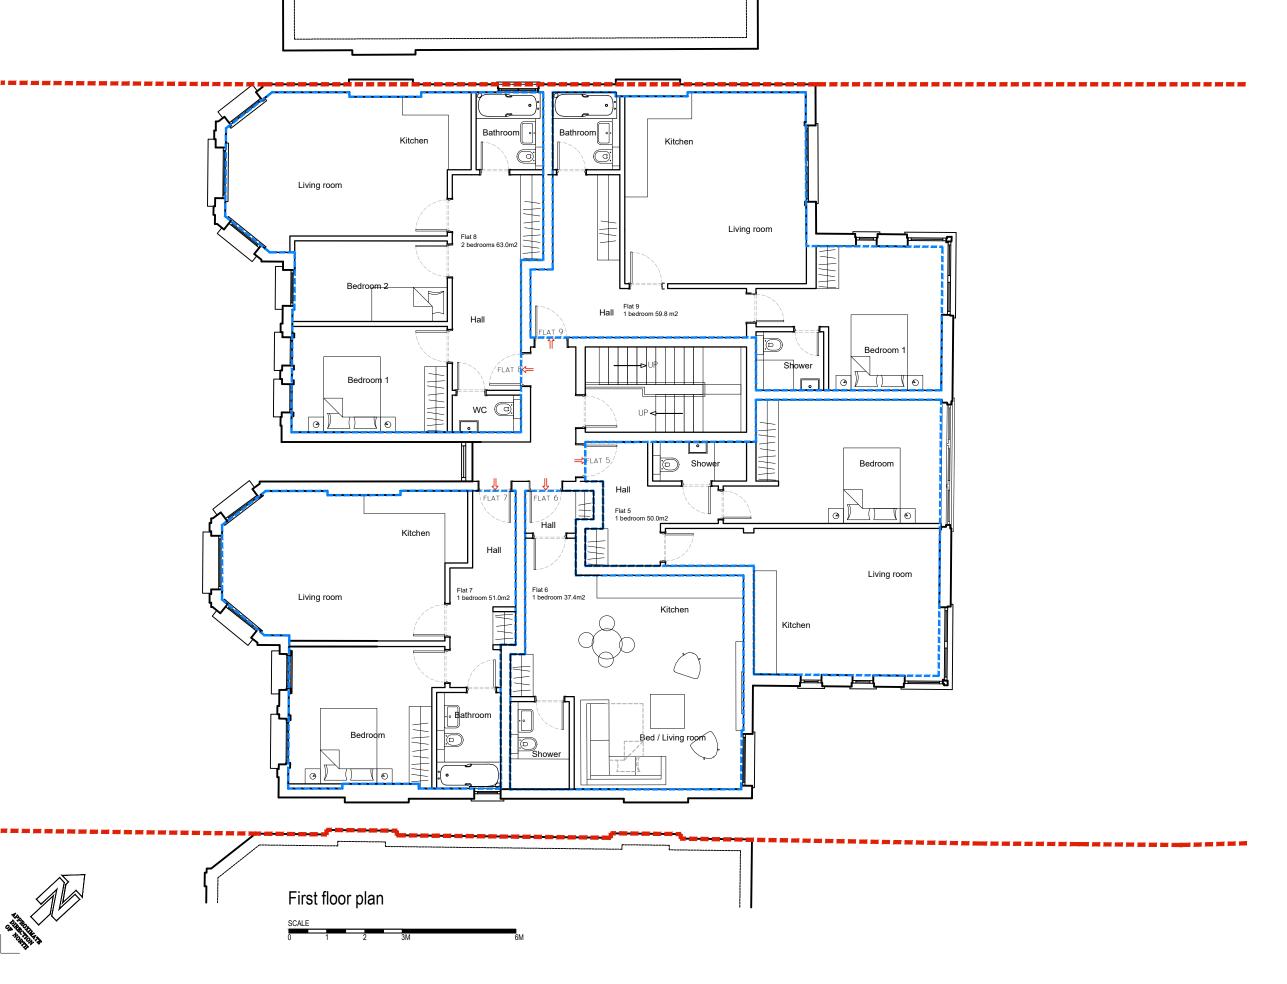

## Evelegh Designs

rupert@eveleghdesigns.co.uk jocelyn@eveleghdesigns.co.uk tel 07722 830254

| tel 07722 830254                             |                  |             |                |
|----------------------------------------------|------------------|-------------|----------------|
| project<br>96-98 SHOOT UP HILL<br>LONDON NW2 |                  |             | 21/10          |
| drawing PROPOSED FIRST FLOOR PLAN            |                  |             | GA 02          |
| scale                                        | date<br>07.04.21 | drawn<br>RE | checked<br>JLE |