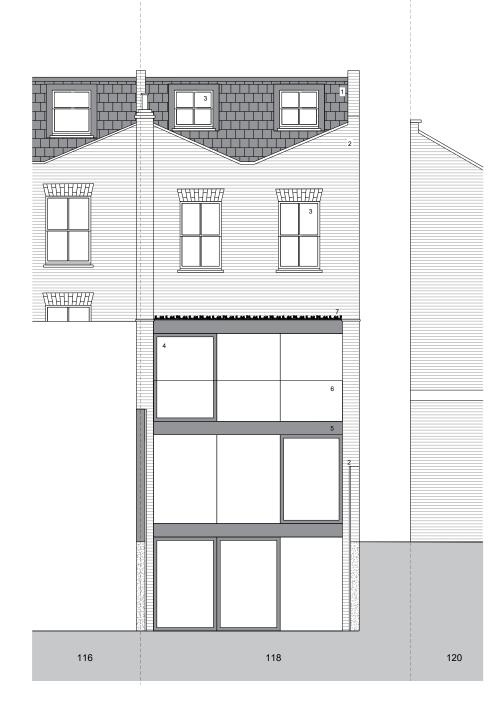

- 2. All New Brickwork to be London Stock to Match Existing
- 3. New Timber Framed Sash Windows to Match Existing
- 4. Aluminium Framed Sliding Doors Powder Coated Dark Grey
- 5. Aluminium Cladding Powder Coated Dark Grey
- 6. Frameless Glass Balustrade
- 7. Sedum Roof

## **REAR ELEVATION**

GENERAL NOTES: Do not scale from drawings. Errors to be reported immediately to the Architect To be read in conjunction with all relevant Architects', Services and Structural Engineers' drawings. All Existing site, tree and building information has been compiled from different sources. All dimensions to be checked on site. 0m 1m 2m 3m 4m Rev Date Description By Check App williamIcarter<sup>#d</sup> First Floor 9 Belsize Park London NW3 4ES T +44 (0)20 7813 3349 F +44 (0)20 7100 8217 E info@william-carter.com I www.william-carter.com Client: Axis Property Holdings Limited Project 118 Malden Road, London NW5 4BY Rear Elevation - Proposed Scale: 1:50@A1 Date: November 2024 Issue Status: Full Planning Job No: Drawing Number: Rev: B 118MR01 118MR/PP/P5/2