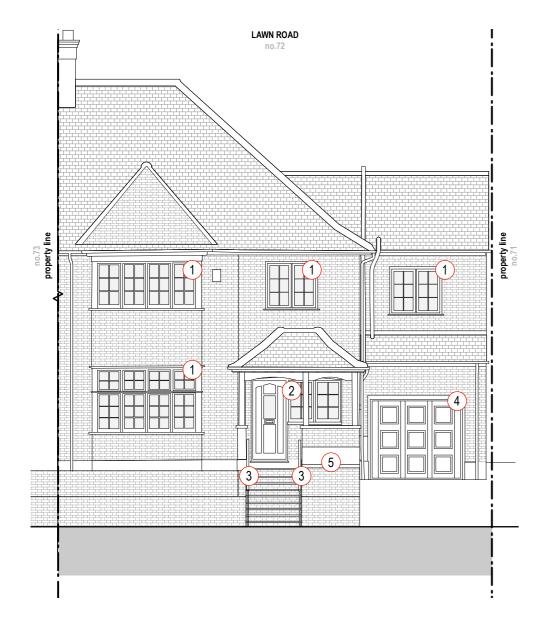

## Proposed Elevation - Front / Street

| 00 22<br>01 10<br>02 25<br>03 20 | Date:<br>22.08.24<br>16 10 24                                                                                                                                                                                                 | 22.08.24Issue for Planning16.10.24Issue for Planning25.11.24Issue for Planning26.11.24Issue for Planning | Project:                                               | 72 Lawn Road<br>NW3 2XB     |         |         |      |     |                       |
|----------------------------------|-------------------------------------------------------------------------------------------------------------------------------------------------------------------------------------------------------------------------------|----------------------------------------------------------------------------------------------------------|--------------------------------------------------------|-----------------------------|---------|---------|------|-----|-----------------------|
|                                  | 25.11.24                                                                                                                                                                                                                      |                                                                                                          | <sup>Dwg no:</sup> 2403 / PL.11                        |                             |         |         |      | , I |                       |
|                                  | 28.11.24 Issue for Planning                                                                                                                                                                                                   | Issue for Planning                                                                                       | Drawing: Proposed Elevations<br>Front and Side (North) |                             |         |         |      |     |                       |
| checked                          | <b>NOTES</b> : Do not scale from this drawing. All dimensions in millimeters. All dimensions to be checked on site. All omissions and discrepancies to be reported to the architect immediately. This drawing is © betterPAD. |                                                                                                          | Date:<br>Scale:                                        | November 2024<br>1:100 @ A3 | C<br>bP | D<br>bP | Rev: | 04  | W www.be<br>E hello@b |