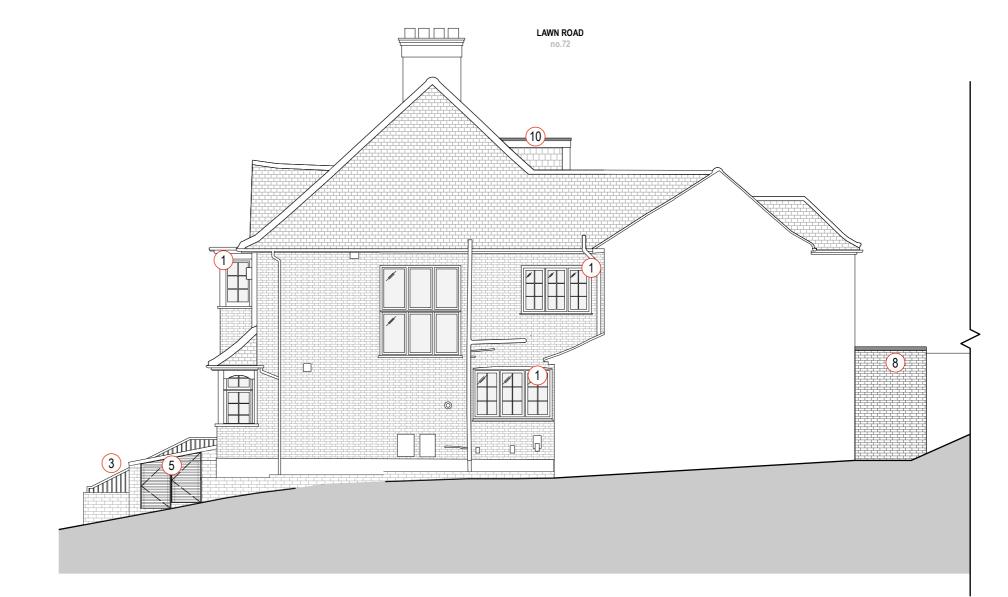

## Proposed Elevation - Front / Street

| 00 22<br>01 10<br>02 25<br>03 20 | Date:<br>22.08.24<br>16 10 24                                                                                                                                                                                                 | 22.08.24Issue for Planning16.10.24Issue for Planning25.11.24Issue for Planning26.11.24Issue for Planning | Project:                                               | 72 Lawn Road<br>NW3 2XB     |         |         |      |     |                       |
|----------------------------------|-------------------------------------------------------------------------------------------------------------------------------------------------------------------------------------------------------------------------------|----------------------------------------------------------------------------------------------------------|--------------------------------------------------------|-----------------------------|---------|---------|------|-----|-----------------------|
|                                  | 25.11.24                                                                                                                                                                                                                      |                                                                                                          | <sup>Dwg no:</sup> 2403 / PL.11                        |                             |         |         |      | , I |                       |
|                                  | 28.11.24 Issue for Planning                                                                                                                                                                                                   | Issue for Planning                                                                                       | Drawing: Proposed Elevations<br>Front and Side (North) |                             |         |         |      |     |                       |
| checked                          | <b>NOTES</b> : Do not scale from this drawing. All dimensions in millimeters. All dimensions to be checked on site. All omissions and discrepancies to be reported to the architect immediately. This drawing is © betterPAD. |                                                                                                          | Date:<br>Scale:                                        | November 2024<br>1:100 @ A3 | C<br>bP | D<br>bP | Rev: | 04  | W www.be<br>E hello@b |