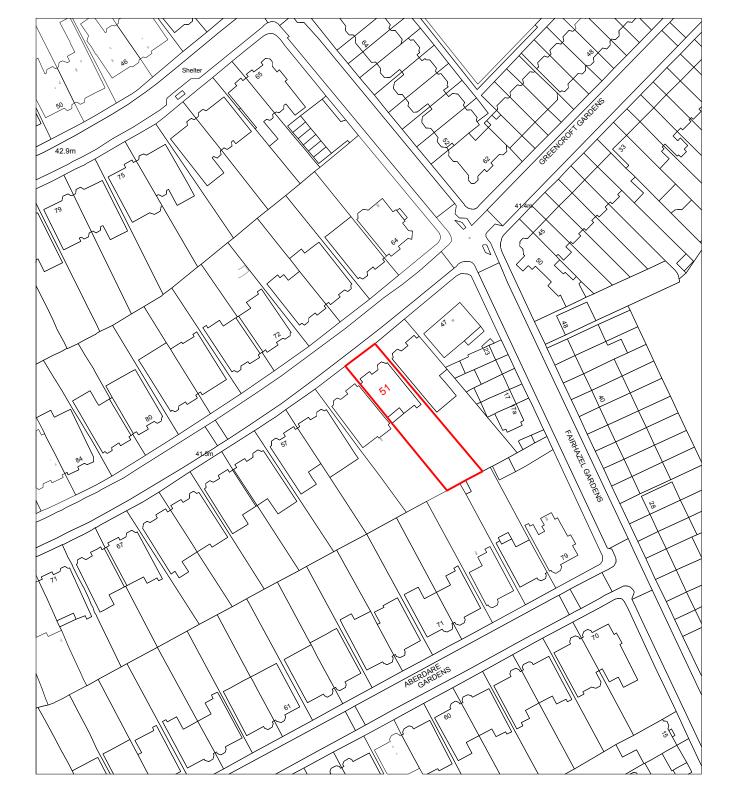

## GENERAL NOTES:

ReQuestAPlan Map number: TQRQM24086142748923

Title: SITE LOCATION PLAN

Map Produced for: 51 GREENCROFT GARDENS,NW6 3L

Project ID: P1093

© Crown copyright and database rights 2024 OS 100042766

## 51 GREENCROFT GARDENS,NW6 3LL

DRAWING NAME:

100 m

1:1250 @ A3

10 m 50 m

SITE LOCATION PLAN

| DATE:    | REVISION: | REVISION COMMENTS: | AUTHOR: | CHECKED: |
|----------|-----------|--------------------|---------|----------|
| 26.03.24 | -         | First issue.       | MS      | GT       |
|          |           |                    |         |          |
|          |           |                    |         |          |
|          |           |                    |         |          |
|          |           |                    |         |          |
|          |           |                    |         |          |
|          |           |                    |         |          |
|          |           |                    |         |          |