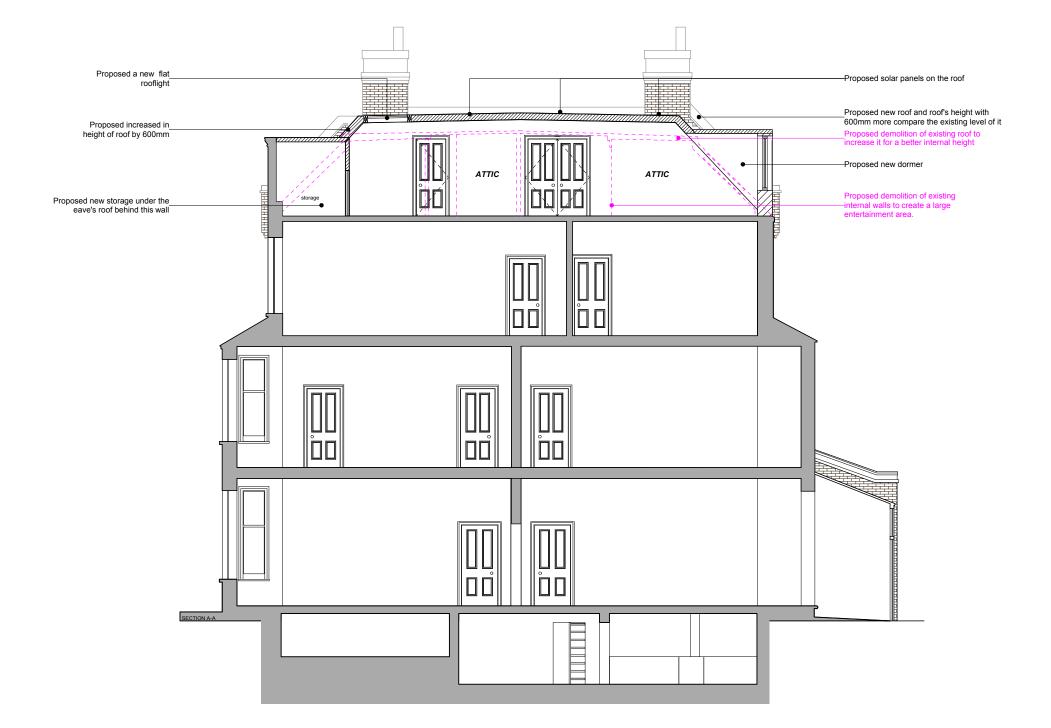

## GENERAL NOTES:

**DEMOLITION IN PINK** 

# 51 GREENCROFT GARDENS,NW6 3LL

DRAWING NAME:

# PROPOSED SECTION AA

PROJECT NO: DRAWING NO: REVISION: P1093 PL311

SCALE @ SIZE: 1:100 @ A3

START DATE: AUG24 FIRST AUTHOR:

DM

Address: 12-13 Poland Street, London, W1F 8QB Web:www.peekarchitecture.co.uk | Email:georgina@peekarchitecture.co.uk | Tel:0207 734 3094