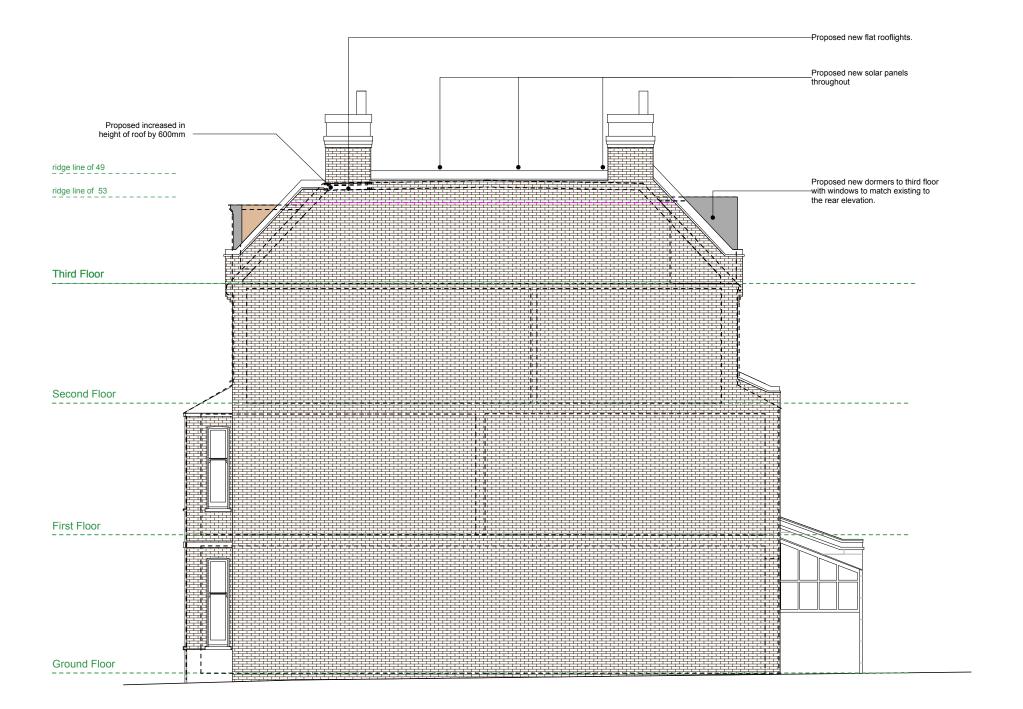

## GENERAL NOTES:

**DEMOLITION** (in pink)

## PROPOSED SOUTH WEST ELEVATION

PROJECT NO: DRAWING NO: REVISION: P1093 PL310

FIRST AUTHOR: DM

1:100 @ A3

SCALE @ SIZE:

Α