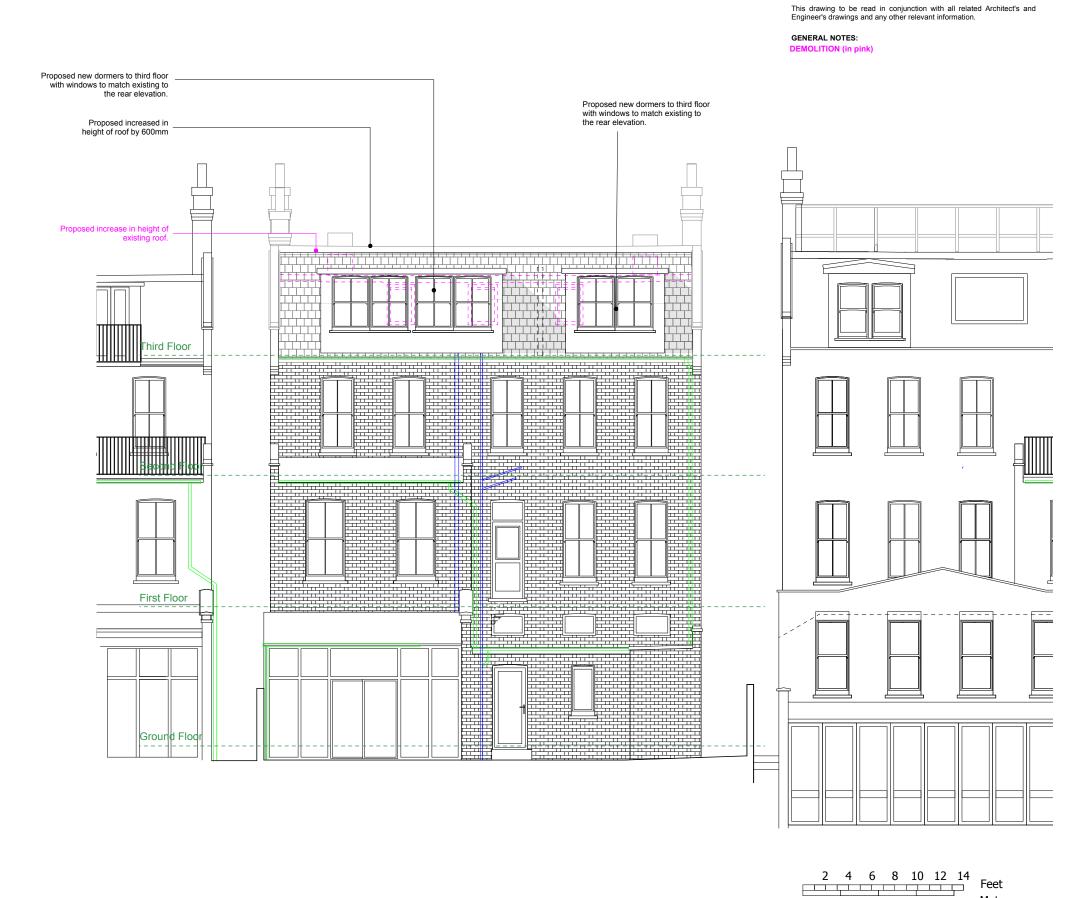

## PROPOSED REAR ELEVATION

DM

PROJECT NO: DRAWING NO: REVISION:
P1093 PL308 B

COPYRIGHT AND LIABILITY NOTES:

The design and drawings remain the property of Peek Architecture + Design. The client for this project will be licensed to use this design and documents on this site only upon full payment of architectural fees. This license is non-transferable. The design and drawings shall not be reproduced, up-loaded to the internet or traced without the permission of Peek Architecture + Design.