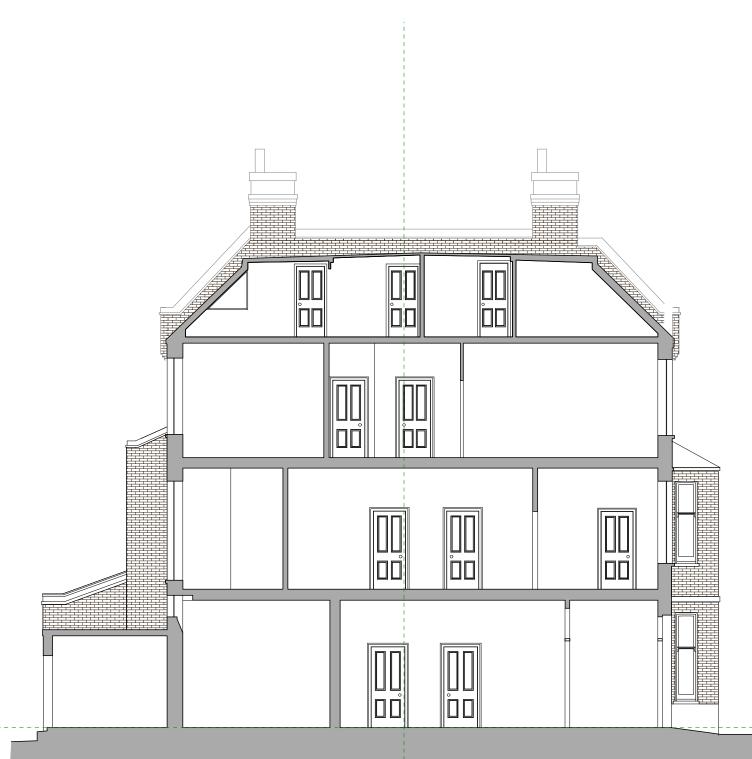

## 51 GREENCROFT GARDENS,NW6 3LL

DRAWING NAME:

## **EXISTING SECTION BB**

| FEB24       | MS                    |               |
|-------------|-----------------------|---------------|
| START DATE: | FIRST AUTHOR:         | 1:100 @ A3    |
| P1093       | EX12 -                | 1:50 @ A1 /   |
| PROJECT NO: | DRAWING NO: REVISION: | SCALE @ SIZE: |