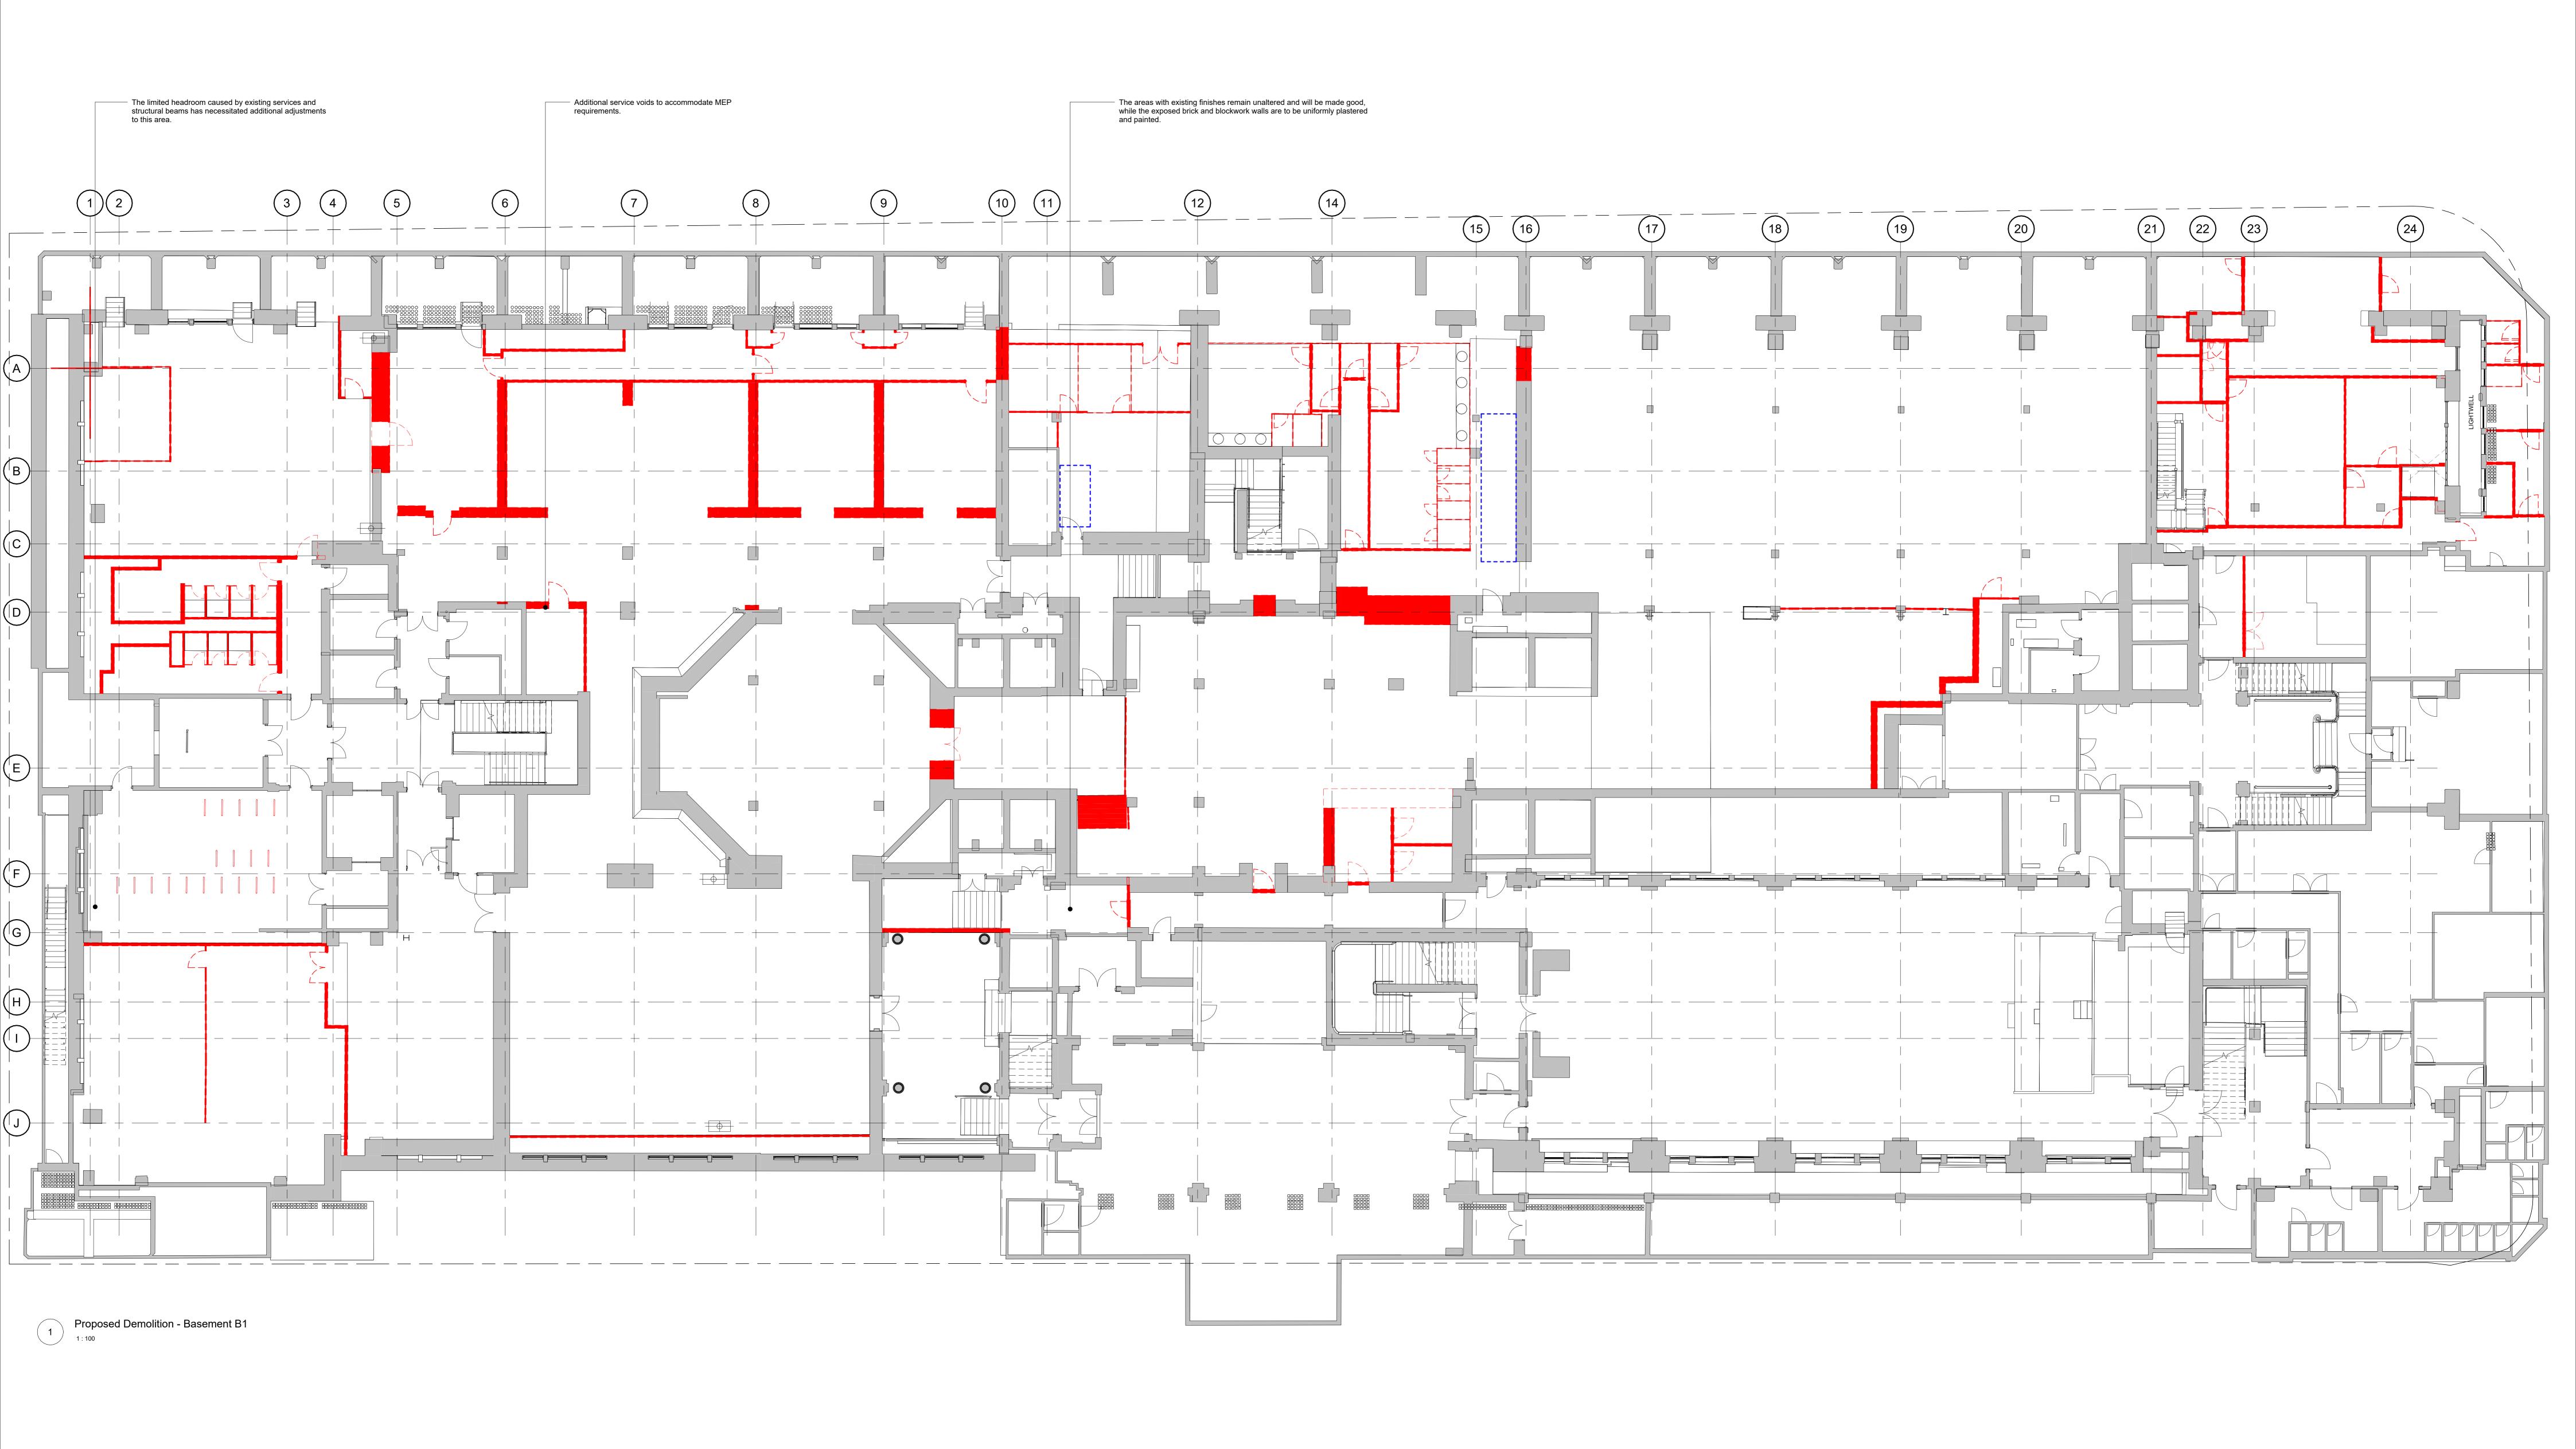

**Demolition Legend** 

07.02.2023 DL ML 27.01.2023 DL ML Date Drw. Chk.

10.0m P-03 BASEMENT B1 DESIGN DEVELOPMENTS 20/09/2024 TJ LD P-02 AMENDMENT TO AREAS SHOWING DEMOLITION. DEMOLITION ONLY SHOWN IN AREAS 09.02.2023 DL ML PRETAINING TO APPLICATION

Previously consented and carried out demolition

Location of tiles to be removed

Oxford Victoria House Ltd.

Plan - Proposed Demolition -Basement B1

Victoria House

Status: PLANNING

Corstorphine & Wright

21593-CWA-ZZ-B1-DR-A-0431 S4 P-03