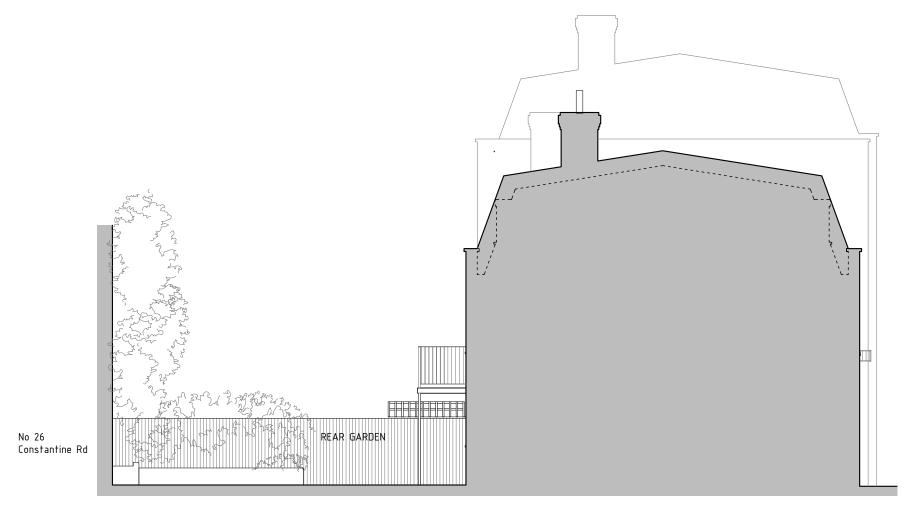

revisions

project

6 BYRON MEWS, NW3

drawing name

EXISTING SIDE ELEVATIONS

client

DANIELLE & YANIV NEU-NER

drawing number

6BM\_P2-003

scale

date

1:100 @ A3

19 08 2024

status

PRELIMINARY

info@de-unit.co.uk www.de-unit.co.uk copyright © deUNIT - all rights reserved