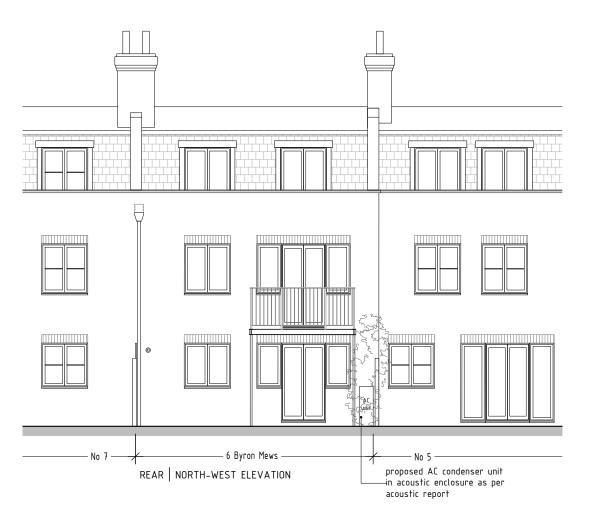

KEY PLAN

revisions

project

6 BYRON MEWS, NW3

drawing name PROPOSED FRONT & REAR ELEVATIONS client

DANIELLE & YANIV NEU-NER

drawing number

6BM\_P2-102

scale

date

1:100 @ A3 19 08 2024

status

PRELIMINARY

info@de-unit.co.uk www.de-unit.co.uk copyright © deUNIT – all rights reserved

SIDE | SOUTH-WEST ELEVATION

KEY: EXISTING PROPOSED