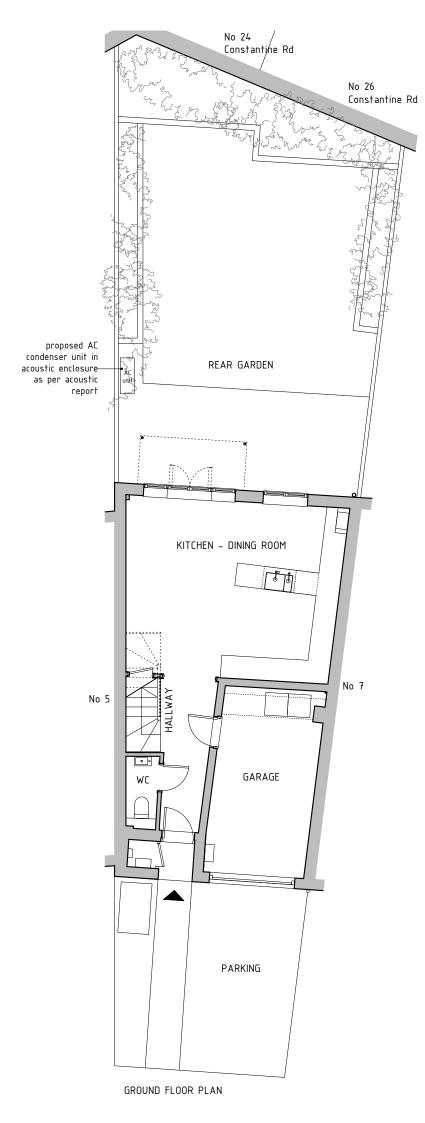

KEY PLAN

revisions

project

6 BYRON MEWS, NW3

drawing name

PROPOSED FLOOR PLANS

client

DANIELLE & YANIV NEU-NER

drawing number

6BM\_P2-101

scale

date

1:100 @ A3 19 08 2024

status

PRELIMINARY

info@de-unit.co.uk copyright © deUNIT – all rights reserved