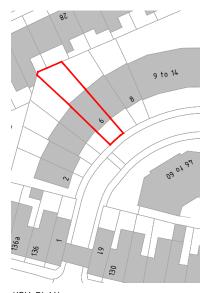

KEY PLAN

revisions

project

6 BYRON MEWS, NW3

drawing name PROPOSED FRONT & REAR ELEVATIONS client

DANIELLE & YANIV NEU-NER

drawing number

6BM\_P2-102

scale

date

1:100 @ A3 19 08 2024

status

PRELIMINARY

info@de-unit.co.uk www.de-unit.co.uk copyright © deUNIT – all rights reserved

SIDE | SOUTH-WEST ELEVATION

KEY: EXISTING PROPOSED