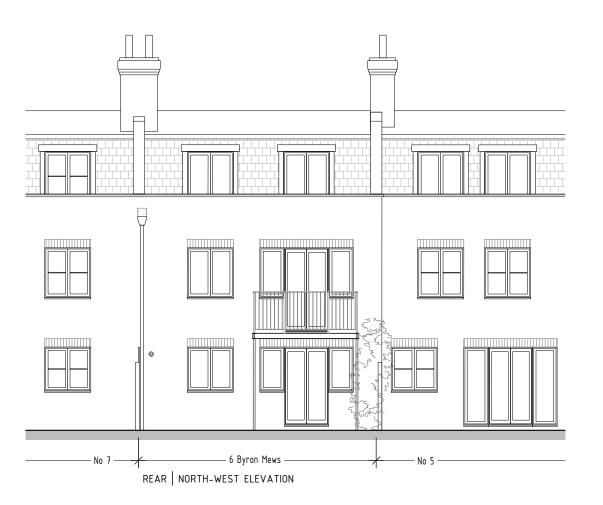

KEY PLAN

revisions

project

6 BYRON MEWS, NW3

drawing name PROPOSED FRONT & REAR ELEVATIONS client

DANIELLE & YANIV NEU-NER

drawing number

6BM\_P2-102

scale

date

1:100 @ A3 19 08 2024

status

PRELIMINARY

info@de-unit.co.uk www.de-unit.co.uk copyright © deUNIT – all rights reserved

SIDE | SOUTH-WEST ELEVATION

KEY: EXISTING PROPOSED