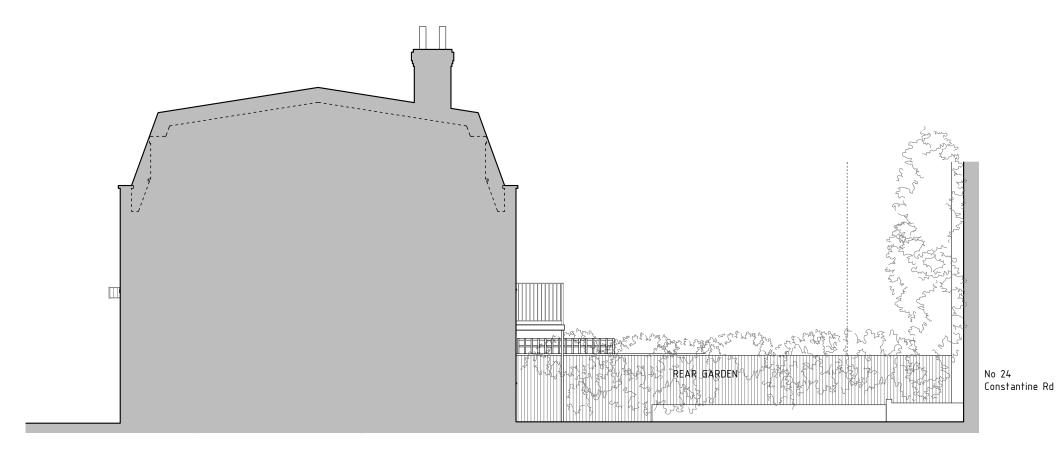

Note: Surrounding buildings and levels are indicative only, carried out from a visual survey

KEY PLAN

revisions

project

6 BYRON MEWS, NW3

drawing name

PROPOSED SIDE ELEVATIONS

client

DANIELLE & YANIV NEU-NER

drawing number

6BM\_P2-103

scale

date 19 08 2024

1:100 @ A3

status

PRELIMINARY