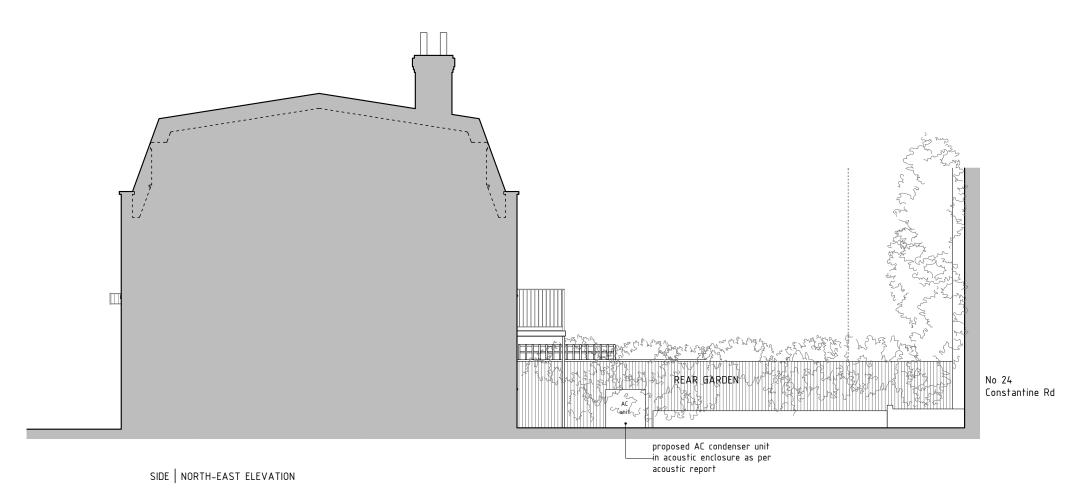

Note: Surrounding buildings and levels are indicative only, carried out from a visual survey

KEY PLAN

revisions

project

6 BYRON MEWS, NW3

drawing name

PROPOSED SIDE ELEVATIONS

client

DANIELLE & YANIV NEU-NER

drawing number

6BM\_P2-103

scale

date 19 08 2024

1:100 @ A3

status

PRELIMINARY