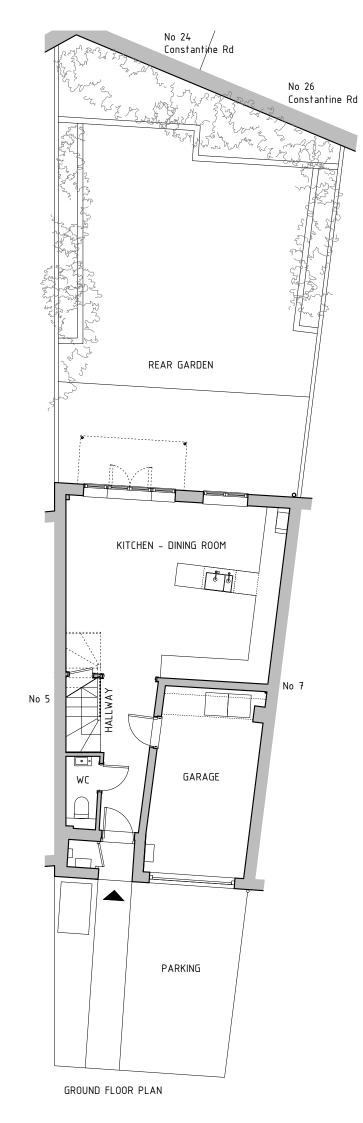

KEY PLAN

revisions

project

6 BYRON MEWS, NW3

drawing name

PROPOSED FLOOR PLANS

client

DANIELLE & YANIV NEU-NER

drawing number

6BM\_P2-101

scale

date

1:100 @ A3 19 08 2024

status

PRELIMINARY

info@de-unit.co.uk copyright © deUNIT – all rights reserved