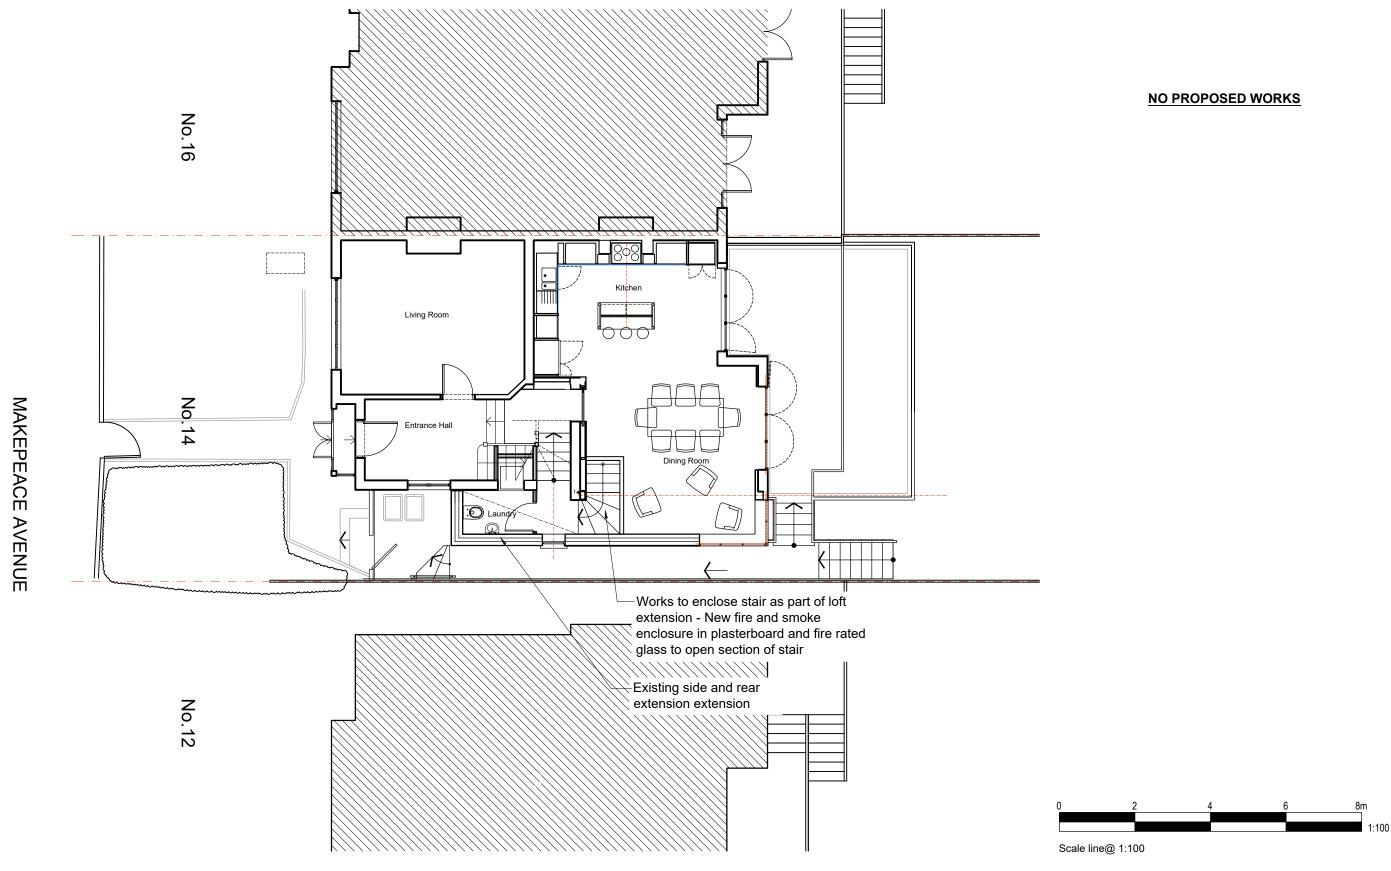

## PROPOSED GROUND FLOOR

| Revisions                                                                                                                                                                                                                                                                                                                                                                                            |   | Project Drawing                       |                               |                     |                                                                                     |
|------------------------------------------------------------------------------------------------------------------------------------------------------------------------------------------------------------------------------------------------------------------------------------------------------------------------------------------------------------------------------------------------------|---|---------------------------------------|-------------------------------|---------------------|-------------------------------------------------------------------------------------|
|                                                                                                                                                                                                                                                                                                                                                                                                      | N | 14 Makepeace Avenue<br>Loft Extension | PROPSED PLANS<br>GROUND FLOOR |                     | 22A lliffe Yard<br>London SE17 3QA<br>tel; +44(0)207 703 2270<br>info@hatarch.co.uk |
| 1. This drawing and all the designs herein are the sole property of HAT and may not be used without written authorisation. 2. These drawings are not for construction and the contractor must verify all site dimensions and must notify hⅆ of any discrepancies. 3. Do not scale from this drawing all dimensions shown to be confirmed on site prior to construction 4. All measurements in metric |   | Scale                                 | Date                          | Drawing No Revision | www.hatarch.co.uk                                                                   |
|                                                                                                                                                                                                                                                                                                                                                                                                      |   | 1:100@A3                              | Nov 2024                      | 288_GA-02           | ARCHITECTURE / INTERIORS                                                            |